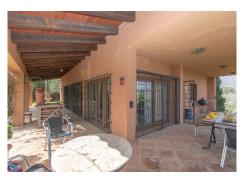

Finca - Cortijo, Mijas, Costa del Sol. 4 Bedrooms, 4 Bathrooms, Built 250 m<sup>2</sup>, Terrace 45 m<sup>2</sup>, Garden/Plot 5419 m<sup>2</sup>. This Finca is situated in the area of "Entrerríos" (Mijas) and in the middle of a natural landscape is ideal for nature and country lovers. This Finca provides comfort and coziness with its wonderful terracotta tiled floors, its quaint rustic touch with wooden beams and a large fireplace. The lounge is divided into two sections of which 1 is used as a library and the other as the main lounge with its resting and dining areas. All 4 bedrooms are very large, bright and decorated with the typical Andalusian style and the kitchen has the Spanish rustic touch and it is fully equipped. On the outside of the house, you will find a very large pool with its own terrace and gazebo, the garden boosts with hundreds of flower plants and fruit trees and you will find there is plenty of parking space. Very well located at only 6 km from the beach (La Cala de Mijas), 15 minutes from Fuengirola and 30 minutes to the airport. Setting : Country, Close To Forest. Pool : Private.