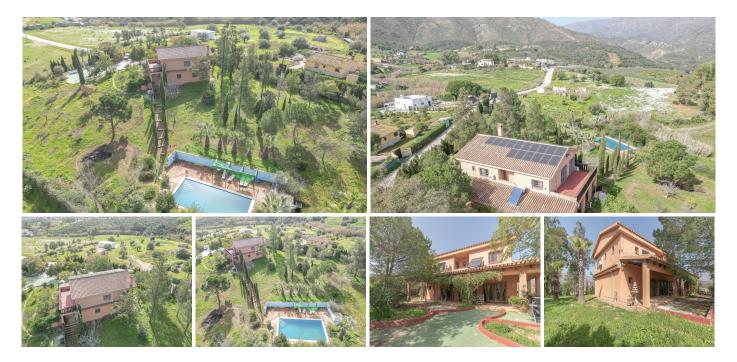

#### Mijas

REF# R4042774 1.550.000 €

| BEDS | BATHS | BUILT  | PLOT                 | TERRACE |
|------|-------|--------|----------------------|---------|
| 4    | 4     | 250 m² | 20000 m <sup>2</sup> | 45 m²   |

Finca - Cortijo, Mijas, Costa del Sol. 4 Bedrooms, 4 Bathrooms, Built 250 m<sup>2</sup>, Terrace 45 m<sup>2</sup>, Garden/Plot 5419 m<sup>2</sup>. This Finca is situated in the area of "Entrerríos" (Mijas) and in the middle of a natural landscape is ideal for nature and country lovers. This Finca provides comfort and coziness with its wonderful terracotta tiled floors, its quaint rustic touch with wooden beams and a large fireplace. The lounge is divided into two sections of which 1 is used as a library and the other as the main lounge with its resting and dining areas. All 4 bedrooms are very large, bright and decorated with the typical Andalusian style and the kitchen has the Spanish rustic touch and it is fully equipped. On the outside of the house, you will find a very large pool with its own terrace and gazebo, the garden boosts with hundreds of flower plants and fruit trees and you will find there is plenty of parking space. Very well located at only 6 km from the beach (La Cala de Mijas), 15 minutes from Fuengirola and 30 minutes to the airport. Setting : Country, Close To Forest. Pool : Private.