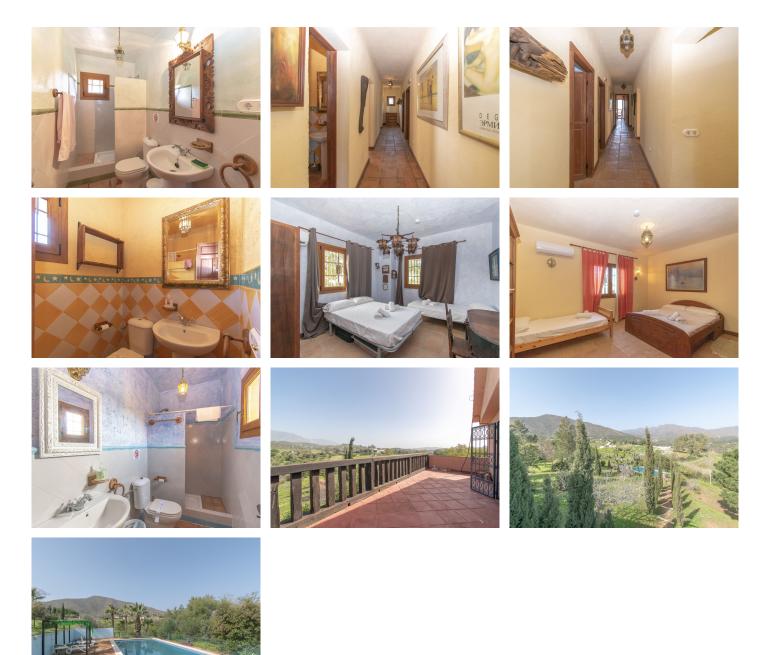

Finca - Cortijo, Mijas, Costa del Sol. 4 Bedrooms, 4 Bathrooms, Built 250 m<sup>2</sup>, Terrace 45 m<sup>2</sup>, Garden/Plot 5419 m<sup>2</sup>. This Finca is situated in the area of "Entrerríos" (Mijas) and in the middle of a natural landscape is ideal for nature and country lovers. This Finca provides comfort and coziness with its wonderful terracotta tiled floors, its quaint rustic touch with wooden beams and a large fireplace. The lounge is divided into two sections of which 1 is used as a library and the other as the main lounge with its resting and dining areas. All 4 bedrooms are very large, bright and decorated with the typical Andalusian style and the kitchen has the Spanish rustic touch and it is fully equipped. On the outside of the house, you will find a very large pool with its own terrace and gazebo, the garden boosts with hundreds of flower plants and fruit trees and you will find there is plenty of parking space. Very well located at only 6 km from the beach (La Cala de Mijas), 15 minutes from Fuengirola and 30 minutes to the airport. Setting : Country, Close To Forest. Pool : Private.