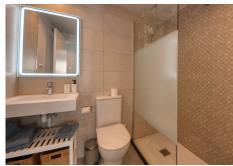

R4803463

Benahavís

REF# R4803463 750.000 €

| BEDS | BATHS | BUILT  | TERRACE |
|------|-------|--------|---------|
| 3    | 2     | 146 m² | 140 m²  |

Spacious penthouse in Benahavis with the following layout. The main floor features an open-plan living area leading to a terrace with views over the pool and village. The modern kitchen is fully equipped with top-ofthe-line appliances and additional storage. A sliding door separates the living area from the sleeping quarters, which include three double bedrooms with built-in wardrobes and electric blinds. The master bedroom has an en-suite bathroom and terrace access, while the other two bedrooms share a bathroom. The property also includes a utility room with a washing machine and an efficient Aerotherm system for hot water and air conditioning. A staircase from the terrace leads to a vast 112m<sup>2</sup> solarium, offering panoramic views, all-day sun, and stunning sunsets. The penthouse comes with an underground parking space and an 11m<sup>2</sup> storage room. The community is gated and features a large pool, landscaped gardens, and is just a 4minute walk from various amenities, including shops, restaurants, and sports facilities.