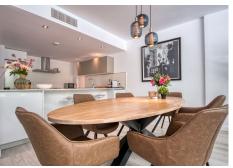

R4803463

Benahavís

REF# R4803463 750.000 €

| BEDS | BATHS | BUILT  | TERRACE |
|------|-------|--------|---------|
| 3    | 2     | 146 m² | 140 m²  |

Spacious penthouse in Benahavis with the following layout. The main floor features an open-plan living area leading to a terrace with views over the pool and village. The modern kitchen is fully equipped with top-ofthe-line appliances and additional storage. A sliding door separates the living area from the sleeping quarters, which include three double bedrooms with built-in wardrobes and electric blinds. The master bedroom has an en-suite bathroom and terrace access, while the other two bedrooms share a bathroom. The property also includes a utility room with a washing machine and an efficient Aerotherm system for hot water and air conditioning. A staircase from the terrace leads to a vast 112m<sup>2</sup> solarium, offering panoramic views, all-day sun, and stunning sunsets. The penthouse comes with an underground parking space and an 11m<sup>2</sup> storage room. The community is gated and features a large pool, landscaped gardens, and is just a 4minute walk from various amenities, including shops, restaurants, and sports facilities.