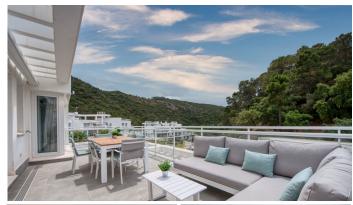

R4803463

Benahavís

REF# R4803463 750.000 €

| BEDS | BATHS | BUILT  | TERRACE |
|------|-------|--------|---------|
| 3    | 2     | 146 m² | 140 m²  |

Spacious penthouse in Benahavis with the following layout. The main floor features an open-plan living area leading to a terrace with views over the pool and village. The modern kitchen is fully equipped with top-ofthe-line appliances and additional storage. A sliding door separates the living area from the sleeping quarters, which include three double bedrooms with built-in wardrobes and electric blinds. The master bedroom has an en-suite bathroom and terrace access, while the other two bedrooms share a bathroom. The property also includes a utility room with a washing machine and an efficient Aerotherm system for hot water and air conditioning. A staircase from the terrace leads to a vast 112m<sup>2</sup> solarium, offering panoramic views, all-day sun, and stunning sunsets. The penthouse comes with an underground parking space and an 11m<sup>2</sup> storage room. The community is gated and features a large pool, landscaped gardens, and is just a 4minute walk from various amenities, including shops, restaurants, and sports facilities.