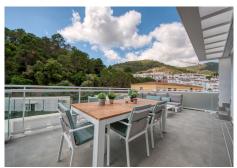

R4803463

Benahavís

REF# R4803463 750.000 €

| BEDS | BATHS | BUILT  | TERRACE |
|------|-------|--------|---------|
| 3    | 2     | 146 m² | 140 m²  |

Spacious penthouse in Benahavis with the following layout. The main floor features an open-plan living area leading to a terrace with views over the pool and village. The modern kitchen is fully equipped with top-ofthe-line appliances and additional storage. A sliding door separates the living area from the sleeping quarters, which include three double bedrooms with built-in wardrobes and electric blinds. The master bedroom has an en-suite bathroom and terrace access, while the other two bedrooms share a bathroom. The property also includes a utility room with a washing machine and an efficient Aerotherm system for hot water and air conditioning. A staircase from the terrace leads to a vast 112m<sup>2</sup> solarium, offering panoramic views, all-day sun, and stunning sunsets. The penthouse comes with an underground parking space and an 11m<sup>2</sup> storage room. The community is gated and features a large pool, landscaped gardens, and is just a 4minute walk from various amenities, including shops, restaurants, and sports facilities.