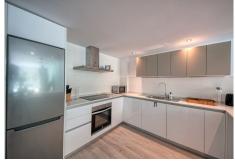

R4803463

Benahavís

REF# R4803463 750.000 €

| BEDS | BATHS | BUILT  | TERRACE |
|------|-------|--------|---------|
| 3    | 2     | 146 m² | 140 m²  |

Spacious penthouse in Benahavis with the following layout. The main floor features an open-plan living area leading to a terrace with views over the pool and village. The modern kitchen is fully equipped with top-ofthe-line appliances and additional storage. A sliding door separates the living area from the sleeping quarters, which include three double bedrooms with built-in wardrobes and electric blinds. The master bedroom has an en-suite bathroom and terrace access, while the other two bedrooms share a bathroom. The property also includes a utility room with a washing machine and an efficient Aerotherm system for hot water and air conditioning. A staircase from the terrace leads to a vast 112m<sup>2</sup> solarium, offering panoramic views, all-day sun, and stunning sunsets. The penthouse comes with an underground parking space and an 11m<sup>2</sup> storage room. The community is gated and features a large pool, landscaped gardens, and is just a 4minute walk from various amenities, including shops, restaurants, and sports facilities.