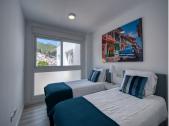

R4803463

Benahavís

REF# R4803463 750.000 €

| BEDS | BATHS | BUILT  | TERRACE |
|------|-------|--------|---------|
| 3    | 2     | 146 m² | 140 m²  |

Spacious penthouse in Benahavis with the following layout. The main floor features an open-plan living area leading to a terrace with views over the pool and village. The modern kitchen is fully equipped with top-ofthe-line appliances and additional storage. A sliding door separates the living area from the sleeping quarters, which include three double bedrooms with built-in wardrobes and electric blinds. The master bedroom has an en-suite bathroom and terrace access, while the other two bedrooms share a bathroom. The property also includes a utility room with a washing machine and an efficient Aerotherm system for hot water and air conditioning. A staircase from the terrace leads to a vast 112m<sup>2</sup> solarium, offering panoramic views, all-day sun, and stunning sunsets. The penthouse comes with an underground parking space and an 11m<sup>2</sup> storage room. The community is gated and features a large pool, landscaped gardens, and is just a 4minute walk from various amenities, including shops, restaurants, and sports facilities.