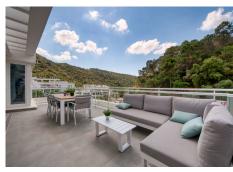

R4803463

Benahavís

REF# R4803463 750.000 €

| BEDS | BATHS | BUILT  | TERRACE |
|------|-------|--------|---------|
| 3    | 2     | 146 m² | 140 m²  |

Spacious penthouse in Benahavis with the following layout. The main floor features an open-plan living area leading to a terrace with views over the pool and village. The modern kitchen is fully equipped with top-ofthe-line appliances and additional storage. A sliding door separates the living area from the sleeping quarters, which include three double bedrooms with built-in wardrobes and electric blinds. The master bedroom has an en-suite bathroom and terrace access, while the other two bedrooms share a bathroom. The property also includes a utility room with a washing machine and an efficient Aerotherm system for hot water and air conditioning. A staircase from the terrace leads to a vast 112m<sup>2</sup> solarium, offering panoramic views, all-day sun, and stunning sunsets. The penthouse comes with an underground parking space and an 11m<sup>2</sup> storage room. The community is gated and features a large pool, landscaped gardens, and is just a 4minute walk from various amenities, including shops, restaurants, and sports facilities.