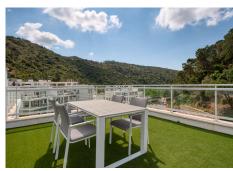

R4803463

Benahavís

REF# R4803463 750.000 €

| BEDS | BATHS | BUILT  | TERRACE |
|------|-------|--------|---------|
| 3    | 2     | 146 m² | 140 m²  |

Spacious penthouse in Benahavis with the following layout. The main floor features an open-plan living area leading to a terrace with views over the pool and village. The modern kitchen is fully equipped with top-ofthe-line appliances and additional storage. A sliding door separates the living area from the sleeping quarters, which include three double bedrooms with built-in wardrobes and electric blinds. The master bedroom has an en-suite bathroom and terrace access, while the other two bedrooms share a bathroom. The property also includes a utility room with a washing machine and an efficient Aerotherm system for hot water and air conditioning. A staircase from the terrace leads to a vast 112m<sup>2</sup> solarium, offering panoramic views, all-day sun, and stunning sunsets. The penthouse comes with an underground parking space and an 11m<sup>2</sup> storage room. The community is gated and features a large pool, landscaped gardens, and is just a 4minute walk from various amenities, including shops, restaurants, and sports facilities.