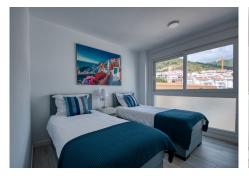

R4803463

Benahavís

REF# R4803463 750.000 €

| BEDS | BATHS | BUILT  | TERRACE |
|------|-------|--------|---------|
| 3    | 2     | 146 m² | 140 m²  |

Spacious penthouse in Benahavis with the following layout. The main floor features an open-plan living area leading to a terrace with views over the pool and village. The modern kitchen is fully equipped with top-ofthe-line appliances and additional storage. A sliding door separates the living area from the sleeping quarters, which include three double bedrooms with built-in wardrobes and electric blinds. The master bedroom has an en-suite bathroom and terrace access, while the other two bedrooms share a bathroom. The property also includes a utility room with a washing machine and an efficient Aerotherm system for hot water and air conditioning. A staircase from the terrace leads to a vast 112m<sup>2</sup> solarium, offering panoramic views, all-day sun, and stunning sunsets. The penthouse comes with an underground parking space and an 11m<sup>2</sup> storage room. The community is gated and features a large pool, landscaped gardens, and is just a 4minute walk from various amenities, including shops, restaurants, and sports facilities.