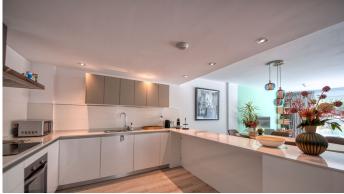

R4803463

Benahavís

REF# R4803463 750.000 €

| BEDS | BATHS | BUILT  | TERRACE |
|------|-------|--------|---------|
| 3    | 2     | 146 m² | 140 m²  |

Spacious penthouse in Benahavis with the following layout. The main floor features an open-plan living area leading to a terrace with views over the pool and village. The modern kitchen is fully equipped with top-ofthe-line appliances and additional storage. A sliding door separates the living area from the sleeping quarters, which include three double bedrooms with built-in wardrobes and electric blinds. The master bedroom has an en-suite bathroom and terrace access, while the other two bedrooms share a bathroom. The property also includes a utility room with a washing machine and an efficient Aerotherm system for hot water and air conditioning. A staircase from the terrace leads to a vast 112m<sup>2</sup> solarium, offering panoramic views, all-day sun, and stunning sunsets. The penthouse comes with an underground parking space and an 11m<sup>2</sup> storage room. The community is gated and features a large pool, landscaped gardens, and is just a 4minute walk from various amenities, including shops, restaurants, and sports facilities.