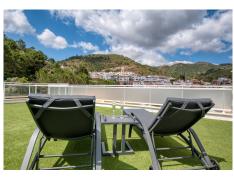

R4803463

Benahavís

REF# R4803463 750.000 €

| BEDS | BATHS | BUILT  | TERRACE |
|------|-------|--------|---------|
| 3    | 2     | 146 m² | 140 m²  |

Spacious penthouse in Benahavis with the following layout. The main floor features an open-plan living area leading to a terrace with views over the pool and village. The modern kitchen is fully equipped with top-ofthe-line appliances and additional storage. A sliding door separates the living area from the sleeping quarters, which include three double bedrooms with built-in wardrobes and electric blinds. The master bedroom has an en-suite bathroom and terrace access, while the other two bedrooms share a bathroom. The property also includes a utility room with a washing machine and an efficient Aerotherm system for hot water and air conditioning. A staircase from the terrace leads to a vast 112m<sup>2</sup> solarium, offering panoramic views, all-day sun, and stunning sunsets. The penthouse comes with an underground parking space and an 11m<sup>2</sup> storage room. The community is gated and features a large pool, landscaped gardens, and is just a 4minute walk from various amenities, including shops, restaurants, and sports facilities.