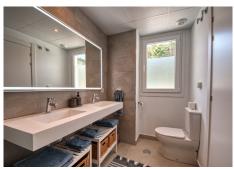

R4803463

Benahavís

REF# R4803463 750.000 €

| BEDS | BATHS | BUILT  | TERRACE |
|------|-------|--------|---------|
| 3    | 2     | 146 m² | 140 m²  |

Spacious penthouse in Benahavis with the following layout. The main floor features an open-plan living area leading to a terrace with views over the pool and village. The modern kitchen is fully equipped with top-ofthe-line appliances and additional storage. A sliding door separates the living area from the sleeping quarters, which include three double bedrooms with built-in wardrobes and electric blinds. The master bedroom has an en-suite bathroom and terrace access, while the other two bedrooms share a bathroom. The property also includes a utility room with a washing machine and an efficient Aerotherm system for hot water and air conditioning. A staircase from the terrace leads to a vast 112m<sup>2</sup> solarium, offering panoramic views, all-day sun, and stunning sunsets. The penthouse comes with an underground parking space and an 11m<sup>2</sup> storage room. The community is gated and features a large pool, landscaped gardens, and is just a 4minute walk from various amenities, including shops, restaurants, and sports facilities.