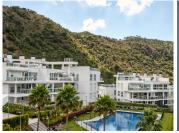

R4803463

Benahavís

REF# R4803463 750.000 €

| BEDS | BATHS | BUILT  | TERRACE |
|------|-------|--------|---------|
| 3    | 2     | 146 m² | 140 m²  |

Spacious penthouse in Benahavis with the following layout. The main floor features an open-plan living area leading to a terrace with views over the pool and village. The modern kitchen is fully equipped with top-ofthe-line appliances and additional storage. A sliding door separates the living area from the sleeping quarters, which include three double bedrooms with built-in wardrobes and electric blinds. The master bedroom has an en-suite bathroom and terrace access, while the other two bedrooms share a bathroom. The property also includes a utility room with a washing machine and an efficient Aerotherm system for hot water and air conditioning. A staircase from the terrace leads to a vast 112m<sup>2</sup> solarium, offering panoramic views, all-day sun, and stunning sunsets. The penthouse comes with an underground parking space and an 11m<sup>2</sup> storage room. The community is gated and features a large pool, landscaped gardens, and is just a 4minute walk from various amenities, including shops, restaurants, and sports facilities.