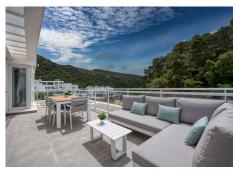

R4803463

Benahavís

REF# R4803463 750.000 €

| BEDS | BATHS | BUILT  | TERRACE |
|------|-------|--------|---------|
| 3    | 2     | 146 m² | 140 m²  |

Spacious penthouse in Benahavis with the following layout. The main floor features an open-plan living area leading to a terrace with views over the pool and village. The modern kitchen is fully equipped with top-ofthe-line appliances and additional storage. A sliding door separates the living area from the sleeping quarters, which include three double bedrooms with built-in wardrobes and electric blinds. The master bedroom has an en-suite bathroom and terrace access, while the other two bedrooms share a bathroom. The property also includes a utility room with a washing machine and an efficient Aerotherm system for hot water and air conditioning. A staircase from the terrace leads to a vast 112m<sup>2</sup> solarium, offering panoramic views, all-day sun, and stunning sunsets. The penthouse comes with an underground parking space and an 11m<sup>2</sup> storage room. The community is gated and features a large pool, landscaped gardens, and is just a 4minute walk from various amenities, including shops, restaurants, and sports facilities.