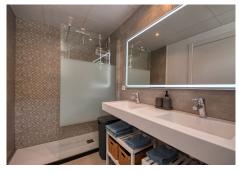

R4803463

Benahavís

REF# R4803463 750.000 €

| BEDS | BATHS | BUILT  | TERRACE |
|------|-------|--------|---------|
| 3    | 2     | 146 m² | 140 m²  |

Spacious penthouse in Benahavis with the following layout. The main floor features an open-plan living area leading to a terrace with views over the pool and village. The modern kitchen is fully equipped with top-ofthe-line appliances and additional storage. A sliding door separates the living area from the sleeping quarters, which include three double bedrooms with built-in wardrobes and electric blinds. The master bedroom has an en-suite bathroom and terrace access, while the other two bedrooms share a bathroom. The property also includes a utility room with a washing machine and an efficient Aerotherm system for hot water and air conditioning. A staircase from the terrace leads to a vast 112m<sup>2</sup> solarium, offering panoramic views, all-day sun, and stunning sunsets. The penthouse comes with an underground parking space and an 11m<sup>2</sup> storage room. The community is gated and features a large pool, landscaped gardens, and is just a 4minute walk from various amenities, including shops, restaurants, and sports facilities.