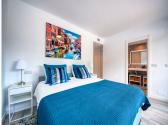

R4803463

Benahavís

REF# R4803463 750.000 €

| BEDS | BATHS | BUILT  | TERRACE |
|------|-------|--------|---------|
| 3    | 2     | 146 m² | 140 m²  |

Spacious penthouse in Benahavis with the following layout. The main floor features an open-plan living area leading to a terrace with views over the pool and village. The modern kitchen is fully equipped with top-ofthe-line appliances and additional storage. A sliding door separates the living area from the sleeping quarters, which include three double bedrooms with built-in wardrobes and electric blinds. The master bedroom has an en-suite bathroom and terrace access, while the other two bedrooms share a bathroom. The property also includes a utility room with a washing machine and an efficient Aerotherm system for hot water and air conditioning. A staircase from the terrace leads to a vast 112m<sup>2</sup> solarium, offering panoramic views, all-day sun, and stunning sunsets. The penthouse comes with an underground parking space and an 11m<sup>2</sup> storage room. The community is gated and features a large pool, landscaped gardens, and is just a 4minute walk from various amenities, including shops, restaurants, and sports facilities.