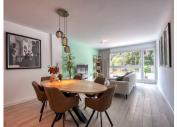

R4803463

Benahavís

REF# R4803463 750.000 €

| BEDS | BATHS | BUILT  | TERRACE |
|------|-------|--------|---------|
| 3    | 2     | 146 m² | 140 m²  |

Spacious penthouse in Benahavis with the following layout. The main floor features an open-plan living area leading to a terrace with views over the pool and village. The modern kitchen is fully equipped with top-ofthe-line appliances and additional storage. A sliding door separates the living area from the sleeping quarters, which include three double bedrooms with built-in wardrobes and electric blinds. The master bedroom has an en-suite bathroom and terrace access, while the other two bedrooms share a bathroom. The property also includes a utility room with a washing machine and an efficient Aerotherm system for hot water and air conditioning. A staircase from the terrace leads to a vast 112m<sup>2</sup> solarium, offering panoramic views, all-day sun, and stunning sunsets. The penthouse comes with an underground parking space and an 11m<sup>2</sup> storage room. The community is gated and features a large pool, landscaped gardens, and is just a 4minute walk from various amenities, including shops, restaurants, and sports facilities.