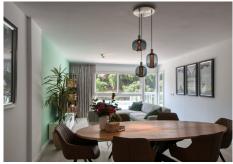

R4803463

Benahavís

REF# R4803463 750.000 €

| BEDS | BATHS | BUILT  | TERRACE |
|------|-------|--------|---------|
| 3    | 2     | 146 m² | 140 m²  |

Spacious penthouse in Benahavis with the following layout. The main floor features an open-plan living area leading to a terrace with views over the pool and village. The modern kitchen is fully equipped with top-ofthe-line appliances and additional storage. A sliding door separates the living area from the sleeping quarters, which include three double bedrooms with built-in wardrobes and electric blinds. The master bedroom has an en-suite bathroom and terrace access, while the other two bedrooms share a bathroom. The property also includes a utility room with a washing machine and an efficient Aerotherm system for hot water and air conditioning. A staircase from the terrace leads to a vast 112m<sup>2</sup> solarium, offering panoramic views, all-day sun, and stunning sunsets. The penthouse comes with an underground parking space and an 11m<sup>2</sup> storage room. The community is gated and features a large pool, landscaped gardens, and is just a 4minute walk from various amenities, including shops, restaurants, and sports facilities.