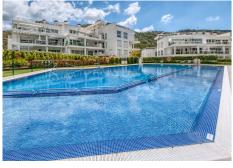

R4803463

Benahavís

REF# R4803463 750.000 €

| BEDS | BATHS | BUILT  | TERRACE |
|------|-------|--------|---------|
| 3    | 2     | 146 m² | 140 m²  |

Spacious penthouse in Benahavis with the following layout. The main floor features an open-plan living area leading to a terrace with views over the pool and village. The modern kitchen is fully equipped with top-ofthe-line appliances and additional storage. A sliding door separates the living area from the sleeping quarters, which include three double bedrooms with built-in wardrobes and electric blinds. The master bedroom has an en-suite bathroom and terrace access, while the other two bedrooms share a bathroom. The property also includes a utility room with a washing machine and an efficient Aerotherm system for hot water and air conditioning. A staircase from the terrace leads to a vast 112m<sup>2</sup> solarium, offering panoramic views, all-day sun, and stunning sunsets. The penthouse comes with an underground parking space and an 11m<sup>2</sup> storage room. The community is gated and features a large pool, landscaped gardens, and is just a 4minute walk from various amenities, including shops, restaurants, and sports facilities.