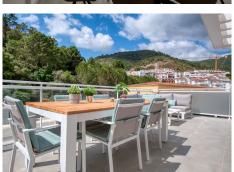

R4803463

Benahavís

REF# R4803463 750.000 €

| BEDS | BATHS | BUILT  | TERRACE |
|------|-------|--------|---------|
| 3    | 2     | 146 m² | 140 m²  |

Spacious penthouse in Benahavis with the following layout. The main floor features an open-plan living area leading to a terrace with views over the pool and village. The modern kitchen is fully equipped with top-ofthe-line appliances and additional storage. A sliding door separates the living area from the sleeping quarters, which include three double bedrooms with built-in wardrobes and electric blinds. The master bedroom has an en-suite bathroom and terrace access, while the other two bedrooms share a bathroom. The property also includes a utility room with a washing machine and an efficient Aerotherm system for hot water and air conditioning. A staircase from the terrace leads to a vast 112m<sup>2</sup> solarium, offering panoramic views, all-day sun, and stunning sunsets. The penthouse comes with an underground parking space and an 11m<sup>2</sup> storage room. The community is gated and features a large pool, landscaped gardens, and is just a 4minute walk from various amenities, including shops, restaurants, and sports facilities.