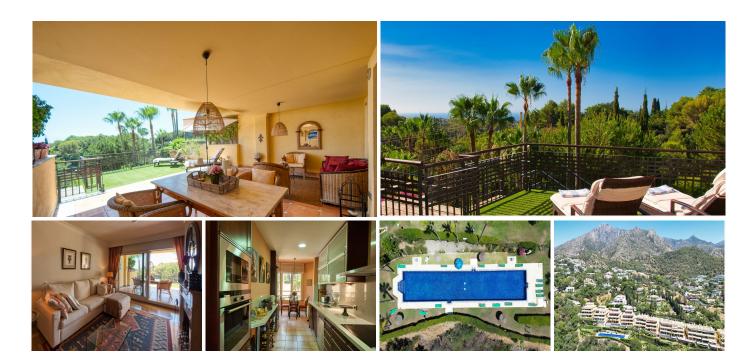

R4791601

Sierra Blanca

REF# R4791601 750.000 €

| BEDS | BATHS | BUILT  | TERRACE |
|------|-------|--------|---------|
| 2    | 2.5   | 155 m² | 35 m²   |

Discover this fantastic south-facing apartment just minutes from Marbella's center, the beach, and Puerto Banus. This exclusive residence features two beautiful swimming pools within lush communal gardens and 24-hour security for peace of mind. Situated on the ground floor, the apartment boasts a spacious, partly covered terrace offering privacy and stunning panoramic views over the lush gardens with palm trees and the Mediterranean Sea in the distance. Inside, you'll find a welcoming entrance hall, a modern kitchen with Siemens appliances, a cozy breakfast corner, and a separate terrace. The master bedroom has direct access to the main terrace and features a luxurious en-suite bathroom. The guest bedroom also includes an en-suite bathroom and terrace access. The lounge, complete with a fireplace, opens onto the main terrace, ideal for dining, lounging, and sunbathing. Additional features include marble floors, full air conditioning, a videophone, an alarm system, and electric shutters. The property also offers convenient access to an underground garage with ample parking and a spacious storage room.