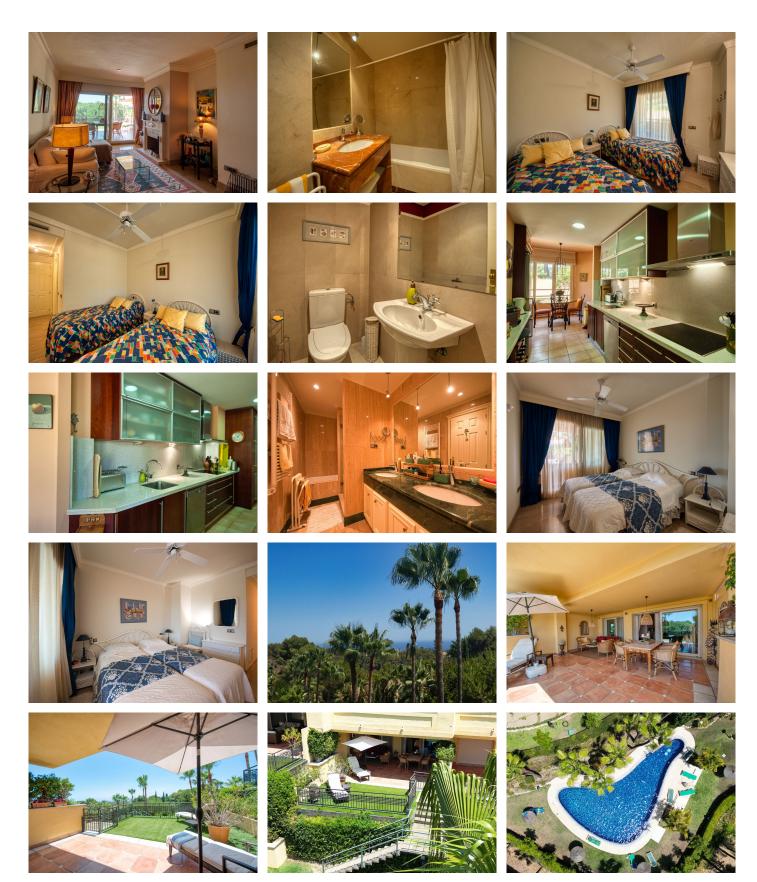

R4791601

Sierra Blanca

REF# R4791601 750.000 €

| BEDS | BATHS | BUILT  | TERRACE |
|------|-------|--------|---------|
| 2    | 2.5   | 155 m² | 35 m²   |

Discover this fantastic south-facing apartment just minutes from Marbella's center, the beach, and Puerto Banus. This exclusive residence features two beautiful swimming pools within lush communal gardens and 24-hour security for peace of mind. Situated on the ground floor, the apartment boasts a spacious, partly covered terrace offering privacy and stunning panoramic views over the lush gardens with palm trees and the Mediterranean Sea in the distance. Inside, you'll find a welcoming entrance hall, a modern kitchen with Siemens appliances, a cozy breakfast corner, and a separate terrace. The master bedroom has direct access to the main terrace and features a luxurious en-suite bathroom. The guest bedroom also includes an en-suite bathroom and terrace access. The lounge, complete with a fireplace, opens onto the main terrace, ideal for dining, lounging, and sunbathing. Additional features include marble floors, full air conditioning, a videophone, an alarm system, and electric shutters. The property also offers convenient access to an underground garage with ample parking and a spacious storage room.