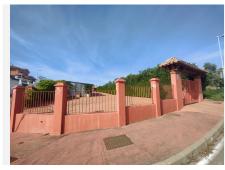

R4778890

Antequera

REF# R4778890 890.000 €

| BEDS | BATHS | BUILT  | PLOT   |
|------|-------|--------|--------|
| 5    | 5     | 308 m² | 388 m² |

We present this classic Villa built in 2007 with a built area of 390M square meters on a spectacular plot of 1.419M with unbeatable views. This independent villa with 24 hours security is ideal for those who are looking to enjoy with their family in a natural and safe environment, with green spaces, terraces, swimming pool, barbecue area throughout the year. It is also situated next to the Golf Club and at the foot of the golf courses for golf lovers. The Urbanisation has an 18 hole golf course as well as other facilities; shopping centre (in the process of renovation), Private Shop, Hotel Magdalena golf and restaurant service, ideal location and quality construction with 360° views. Antequera is located in the heart of Andalusia, only 40 minutes drive from Malaga and the Costa del Sol. It is a Charming Town with its Castles, Churches, El Gran Torcal, Bars and Restaurants to enjoy with friends and family. A Charming Atmosphere all year round. UNESCO World Heritage City. The house is distributed in Basement plus Ground Floor. On the ground floor, there is an entrance hall, living room with direct access to the terrace and swimming pool, kitchen and dining room with large windows. To the other side, office, 2 double bedrooms with bathroom en suite, 1 bedroom and bathroom. Large terrace. In the basement there is a large cinema-lounge with access to the uncovered terrace, gymnasium and laundry room. From all levels, there are magnificent views. The property also has a security system, armoured doors, double glazing, heating and cooling by DAIKIN INVERTER air purifier with