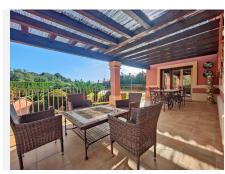

R4778890

Antequera

REF# R4778890 890.000 €

| BEDS | BATHS | BUILT  | PLOT   |
|------|-------|--------|--------|
| 5    | 5     | 308 m² | 388 m² |

We present this classic Villa built in 2007 with a built area of 390M square meters on a spectacular plot of 1.419M with unbeatable views. This independent villa with 24 hours security is ideal for those who are looking to enjoy with their family in a natural and safe environment, with green spaces, terraces, swimming pool, barbecue area throughout the year. It is also situated next to the Golf Club and at the foot of the golf courses for golf lovers. The Urbanisation has an 18 hole golf course as well as other facilities; shopping centre (in the process of renovation), Private Shop, Hotel Magdalena golf and restaurant service, ideal location and quality construction with 360° views. Antequera is located in the heart of Andalusia, only 40 minutes drive from Malaga and the Costa del Sol. It is a Charming Town with its Castles, Churches, El Gran Torcal, Bars and Restaurants to enjoy with friends and family. A Charming Atmosphere all year round. UNESCO World Heritage City. The house is distributed in Basement plus Ground Floor. On the ground floor, there is an entrance hall, living room with direct access to the terrace and swimming pool, kitchen and dining room with large windows. To the other side, office, 2 double bedrooms with bathroom en suite, 1 bedroom and bathroom. Large terrace. In the basement there is a large cinema-lounge with access to the uncovered terrace, gymnasium and laundry room. From all levels, there are magnificent views. The property also has a security system, armoured doors, double glazing, heating and cooling by DAIKIN INVERTER air purifier with