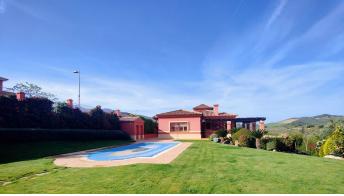

R4778890

Antequera

REF# R4778890 890.000 €

| BEDS | BATHS | BUILT  | PLOT   |
|------|-------|--------|--------|
| 5    | 5     | 308 m² | 388 m² |

We present this classic Villa built in 2007 with a built area of 390M square meters on a spectacular plot of 1.419M with unbeatable views. This independent villa with 24 hours security is ideal for those who are looking to enjoy with their family in a natural and safe environment, with green spaces, terraces, swimming pool, barbecue area throughout the year. It is also situated next to the Golf Club and at the foot of the golf courses for golf lovers. The Urbanisation has an 18 hole golf course as well as other facilities; shopping centre (in the process of renovation), Private Shop, Hotel Magdalena golf and restaurant service, ideal location and quality construction with 360° views. Antequera is located in the heart of Andalusia, only 40 minutes drive from Malaga and the Costa del Sol. It is a Charming Town with its Castles, Churches, El Gran Torcal, Bars and Restaurants to enjoy with friends and family. A Charming Atmosphere all year round. UNESCO World Heritage City. The house is distributed in Basement plus Ground Floor. On the ground floor, there is an entrance hall, living room with direct access to the terrace and swimming pool, kitchen and dining room with large windows. To the other side, office, 2 double bedrooms with bathroom en suite, 1 bedroom and bathroom. Large terrace. In the basement there is a large cinema-lounge with access to the uncovered terrace, gymnasium and laundry room. From all levels, there are magnificent views. The property also has a security system, armoured doors, double glazing, heating and cooling by DAIKIN INVERTER air purifier with