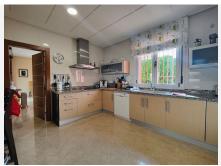

R4778890

Antequera

REF# R4778890 890.000 €

| BEDS | BATHS | BUILT  | PLOT   |
|------|-------|--------|--------|
| 5    | 5     | 308 m² | 388 m² |

We present this classic Villa built in 2007 with a built area of 390M square meters on a spectacular plot of 1.419M with unbeatable views. This independent villa with 24 hours security is ideal for those who are looking to enjoy with their family in a natural and safe environment, with green spaces, terraces, swimming pool, barbecue area throughout the year. It is also situated next to the Golf Club and at the foot of the golf courses for golf lovers. The Urbanisation has an 18 hole golf course as well as other facilities; shopping centre (in the process of renovation), Private Shop, Hotel Magdalena golf and restaurant service, ideal location and quality construction with 360° views. Antequera is located in the heart of Andalusia, only 40 minutes drive from Malaga and the Costa del Sol. It is a Charming Town with its Castles, Churches, El Gran Torcal, Bars and Restaurants to enjoy with friends and family. A Charming Atmosphere all year round. UNESCO World Heritage City. The house is distributed in Basement plus Ground Floor. On the ground floor, there is an entrance hall, living room with direct access to the terrace and swimming pool, kitchen and dining room with large windows. To the other side, office, 2 double bedrooms with bathroom en suite, 1 bedroom and bathroom. Large terrace. In the basement there is a large cinema-lounge with access to the uncovered terrace, gymnasium and laundry room. From all levels, there are magnificent views. The property also has a security system, armoured doors, double glazing, heating and cooling by DAIKIN INVERTER air purifier with