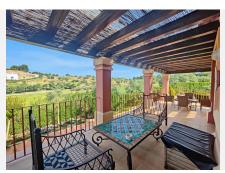

R4778890

Antequera

REF# R4778890 890.000 €

| BEDS | BATHS | BUILT  | PLOT   |
|------|-------|--------|--------|
| 5    | 5     | 308 m² | 388 m² |

We present this classic Villa built in 2007 with a built area of 390M square meters on a spectacular plot of 1.419M with unbeatable views. This independent villa with 24 hours security is ideal for those who are looking to enjoy with their family in a natural and safe environment, with green spaces, terraces, swimming pool, barbecue area throughout the year. It is also situated next to the Golf Club and at the foot of the golf courses for golf lovers. The Urbanisation has an 18 hole golf course as well as other facilities; shopping centre (in the process of renovation), Private Shop, Hotel Magdalena golf and restaurant service, ideal location and quality construction with 360° views. Antequera is located in the heart of Andalusia, only 40 minutes drive from Malaga and the Costa del Sol. It is a Charming Town with its Castles, Churches, El Gran Torcal, Bars and Restaurants to enjoy with friends and family. A Charming Atmosphere all year round. UNESCO World Heritage City. The house is distributed in Basement plus Ground Floor. On the ground floor, there is an entrance hall, living room with direct access to the terrace and swimming pool, kitchen and dining room with large windows. To the other side, office, 2 double bedrooms with bathroom en suite, 1 bedroom and bathroom. Large terrace. In the basement there is a large cinema-lounge with access to the uncovered terrace, gymnasium and laundry room. From all levels, there are magnificent views. The property also has a security system, armoured doors, double glazing, heating and cooling by DAIKIN INVERTER air purifier with