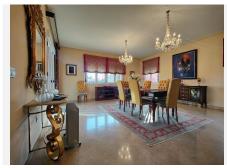

R4778890

Antequera

REF# R4778890 890.000 €

| BEDS | BATHS | BUILT  | PLOT   |
|------|-------|--------|--------|
| 5    | 5     | 308 m² | 388 m² |

We present this classic Villa built in 2007 with a built area of 390M square meters on a spectacular plot of 1.419M with unbeatable views. This independent villa with 24 hours security is ideal for those who are looking to enjoy with their family in a natural and safe environment, with green spaces, terraces, swimming pool, barbecue area throughout the year. It is also situated next to the Golf Club and at the foot of the golf courses for golf lovers. The Urbanisation has an 18 hole golf course as well as other facilities; shopping centre (in the process of renovation), Private Shop, Hotel Magdalena golf and restaurant service, ideal location and quality construction with 360° views. Antequera is located in the heart of Andalusia, only 40 minutes drive from Malaga and the Costa del Sol. It is a Charming Town with its Castles, Churches, El Gran Torcal, Bars and Restaurants to enjoy with friends and family. A Charming Atmosphere all year round. UNESCO World Heritage City. The house is distributed in Basement plus Ground Floor. On the ground floor, there is an entrance hall, living room with direct access to the terrace and swimming pool, kitchen and dining room with large windows. To the other side, office, 2 double bedrooms with bathroom en suite, 1 bedroom and bathroom. Large terrace. In the basement there is a large cinema-lounge with access to the uncovered terrace, gymnasium and laundry room. From all levels, there are magnificent views. The property also has a security system, armoured doors, double glazing, heating and cooling by DAIKIN INVERTER air purifier with