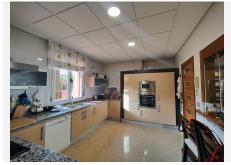

R4778890

Antequera

REF# R4778890 890.000 €

| BEDS | BATHS | BUILT  | PLOT   |
|------|-------|--------|--------|
| 5    | 5     | 308 m² | 388 m² |

We present this classic Villa built in 2007 with a built area of 390M square meters on a spectacular plot of 1.419M with unbeatable views. This independent villa with 24 hours security is ideal for those who are looking to enjoy with their family in a natural and safe environment, with green spaces, terraces, swimming pool, barbecue area throughout the year. It is also situated next to the Golf Club and at the foot of the golf courses for golf lovers. The Urbanisation has an 18 hole golf course as well as other facilities; shopping centre (in the process of renovation), Private Shop, Hotel Magdalena golf and restaurant service, ideal location and quality construction with 360° views. Antequera is located in the heart of Andalusia, only 40 minutes drive from Malaga and the Costa del Sol. It is a Charming Town with its Castles, Churches, El Gran Torcal, Bars and Restaurants to enjoy with friends and family. A Charming Atmosphere all year round. UNESCO World Heritage City. The house is distributed in Basement plus Ground Floor. On the ground floor, there is an entrance hall, living room with direct access to the terrace and swimming pool, kitchen and dining room with large windows. To the other side, office, 2 double bedrooms with bathroom en suite, 1 bedroom and bathroom. Large terrace. In the basement there is a large cinema-lounge with access to the uncovered terrace, gymnasium and laundry room. From all levels, there are magnificent views. The property also has a security system, armoured doors, double glazing, heating and cooling by DAIKIN INVERTER air purifier with