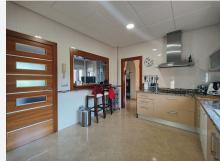

R4778890

Antequera

REF# R4778890 890.000 €

| BEDS | BATHS | BUILT  | PLOT   |
|------|-------|--------|--------|
| 5    | 5     | 308 m² | 388 m² |

We present this classic Villa built in 2007 with a built area of 390M square meters on a spectacular plot of 1.419M with unbeatable views. This independent villa with 24 hours security is ideal for those who are looking to enjoy with their family in a natural and safe environment, with green spaces, terraces, swimming pool, barbecue area throughout the year. It is also situated next to the Golf Club and at the foot of the golf courses for golf lovers. The Urbanisation has an 18 hole golf course as well as other facilities; shopping centre (in the process of renovation), Private Shop, Hotel Magdalena golf and restaurant service, ideal location and quality construction with 360° views. Antequera is located in the heart of Andalusia, only 40 minutes drive from Malaga and the Costa del Sol. It is a Charming Town with its Castles, Churches, El Gran Torcal, Bars and Restaurants to enjoy with friends and family. A Charming Atmosphere all year round. UNESCO World Heritage City. The house is distributed in Basement plus Ground Floor. On the ground floor, there is an entrance hall, living room with direct access to the terrace and swimming pool, kitchen and dining room with large windows. To the other side, office, 2 double bedrooms with bathroom en suite, 1 bedroom and bathroom. Large terrace. In the basement there is a large cinema-lounge with access to the uncovered terrace, gymnasium and laundry room. From all levels, there are magnificent views. The property also has a security system, armoured doors, double glazing, heating and cooling by DAIKIN INVERTER air purifier with