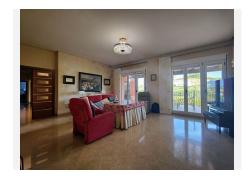

R4778890

Antequera

REF# R4778890 890.000 €

| BEDS | BATHS | BUILT  | PLOT   |
|------|-------|--------|--------|
| 5    | 5     | 308 m² | 388 m² |

We present this classic Villa built in 2007 with a built area of 390M square meters on a spectacular plot of 1.419M with unbeatable views. This independent villa with 24 hours security is ideal for those who are looking to enjoy with their family in a natural and safe environment, with green spaces, terraces, swimming pool, barbecue area throughout the year. It is also situated next to the Golf Club and at the foot of the golf courses for golf lovers. The Urbanisation has an 18 hole golf course as well as other facilities; shopping centre (in the process of renovation), Private Shop, Hotel Magdalena golf and restaurant service, ideal location and quality construction with 360° views. Antequera is located in the heart of Andalusia, only 40 minutes drive from Malaga and the Costa del Sol. It is a Charming Town with its Castles, Churches, El Gran Torcal, Bars and Restaurants to enjoy with friends and family. A Charming Atmosphere all year round. UNESCO World Heritage City. The house is distributed in Basement plus Ground Floor. On the ground floor, there is an entrance hall, living room with direct access to the terrace and swimming pool, kitchen and dining room with large windows. To the other side, office, 2 double bedrooms with bathroom en suite, 1 bedroom and bathroom. Large terrace. In the basement there is a large cinema-lounge with access to the uncovered terrace, gymnasium and laundry room. From all levels, there are magnificent views. The property also has a security system, armoured doors, double glazing, heating and cooling by DAIKIN INVERTER air purifier with