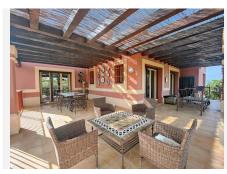

R4778890

Antequera

REF# R4778890 890.000 €

| BEDS | BATHS | BUILT  | PLOT   |
|------|-------|--------|--------|
| 5    | 5     | 308 m² | 388 m² |

We present this classic Villa built in 2007 with a built area of 390M square meters on a spectacular plot of 1.419M with unbeatable views. This independent villa with 24 hours security is ideal for those who are looking to enjoy with their family in a natural and safe environment, with green spaces, terraces, swimming pool, barbecue area throughout the year. It is also situated next to the Golf Club and at the foot of the golf courses for golf lovers. The Urbanisation has an 18 hole golf course as well as other facilities; shopping centre (in the process of renovation), Private Shop, Hotel Magdalena golf and restaurant service, ideal location and quality construction with 360° views. Antequera is located in the heart of Andalusia, only 40 minutes drive from Malaga and the Costa del Sol. It is a Charming Town with its Castles, Churches, El Gran Torcal, Bars and Restaurants to enjoy with friends and family. A Charming Atmosphere all year round. UNESCO World Heritage City. The house is distributed in Basement plus Ground Floor. On the ground floor, there is an entrance hall, living room with direct access to the terrace and swimming pool, kitchen and dining room with large windows. To the other side, office, 2 double bedrooms with bathroom en suite, 1 bedroom and bathroom. Large terrace. In the basement there is a large cinema-lounge with access to the uncovered terrace, gymnasium and laundry room. From all levels, there are magnificent views. The property also has a security system, armoured doors, double glazing, heating and cooling by DAIKIN INVERTER air purifier with