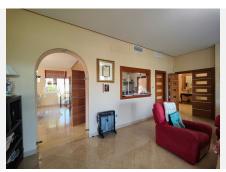

R4778890

Antequera

REF# R4778890 890.000 €

| BEDS | BATHS | BUILT  | PLOT   |
|------|-------|--------|--------|
| 5    | 5     | 308 m² | 388 m² |

We present this classic Villa built in 2007 with a built area of 390M square meters on a spectacular plot of 1.419M with unbeatable views. This independent villa with 24 hours security is ideal for those who are looking to enjoy with their family in a natural and safe environment, with green spaces, terraces, swimming pool, barbecue area throughout the year. It is also situated next to the Golf Club and at the foot of the golf courses for golf lovers. The Urbanisation has an 18 hole golf course as well as other facilities; shopping centre (in the process of renovation), Private Shop, Hotel Magdalena golf and restaurant service, ideal location and quality construction with 360° views. Antequera is located in the heart of Andalusia, only 40 minutes drive from Malaga and the Costa del Sol. It is a Charming Town with its Castles, Churches, El Gran Torcal, Bars and Restaurants to enjoy with friends and family. A Charming Atmosphere all year round. UNESCO World Heritage City. The house is distributed in Basement plus Ground Floor. On the ground floor, there is an entrance hall, living room with direct access to the terrace and swimming pool, kitchen and dining room with large windows. To the other side, office, 2 double bedrooms with bathroom en suite, 1 bedroom and bathroom. Large terrace. In the basement there is a large cinema-lounge with access to the uncovered terrace, gymnasium and laundry room. From all levels, there are magnificent views. The property also has a security system, armoured doors, double glazing, heating and cooling by DAIKIN INVERTER air purifier with