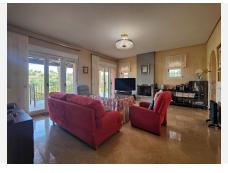

R4778890

Antequera

REF# R4778890 890.000 €

| BEDS | BATHS | BUILT  | PLOT   |
|------|-------|--------|--------|
| 5    | 5     | 308 m² | 388 m² |

We present this classic Villa built in 2007 with a built area of 390M square meters on a spectacular plot of 1.419M with unbeatable views. This independent villa with 24 hours security is ideal for those who are looking to enjoy with their family in a natural and safe environment, with green spaces, terraces, swimming pool, barbecue area throughout the year. It is also situated next to the Golf Club and at the foot of the golf courses for golf lovers. The Urbanisation has an 18 hole golf course as well as other facilities; shopping centre (in the process of renovation), Private Shop, Hotel Magdalena golf and restaurant service, ideal location and quality construction with 360° views. Antequera is located in the heart of Andalusia, only 40 minutes drive from Malaga and the Costa del Sol. It is a Charming Town with its Castles, Churches, El Gran Torcal, Bars and Restaurants to enjoy with friends and family. A Charming Atmosphere all year round. UNESCO World Heritage City. The house is distributed in Basement plus Ground Floor. On the ground floor, there is an entrance hall, living room with direct access to the terrace and swimming pool, kitchen and dining room with large windows. To the other side, office, 2 double bedrooms with bathroom en suite, 1 bedroom and bathroom. Large terrace. In the basement there is a large cinema-lounge with access to the uncovered terrace, gymnasium and laundry room. From all levels, there are magnificent views. The property also has a security system, armoured doors, double glazing, heating and cooling by DAIKIN INVERTER air purifier with