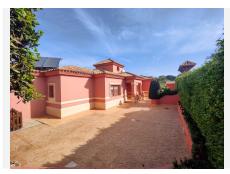

R4778890

Antequera

REF# R4778890 890.000 €

| BEDS | BATHS | BUILT  | PLOT   |
|------|-------|--------|--------|
| 5    | 5     | 308 m² | 388 m² |

We present this classic Villa built in 2007 with a built area of 390M square meters on a spectacular plot of 1.419M with unbeatable views. This independent villa with 24 hours security is ideal for those who are looking to enjoy with their family in a natural and safe environment, with green spaces, terraces, swimming pool, barbecue area throughout the year. It is also situated next to the Golf Club and at the foot of the golf courses for golf lovers. The Urbanisation has an 18 hole golf course as well as other facilities; shopping centre (in the process of renovation), Private Shop, Hotel Magdalena golf and restaurant service, ideal location and quality construction with 360° views. Antequera is located in the heart of Andalusia, only 40 minutes drive from Malaga and the Costa del Sol. It is a Charming Town with its Castles, Churches, El Gran Torcal, Bars and Restaurants to enjoy with friends and family. A Charming Atmosphere all year round. UNESCO World Heritage City. The house is distributed in Basement plus Ground Floor. On the ground floor, there is an entrance hall, living room with direct access to the terrace and swimming pool, kitchen and dining room with large windows. To the other side, office, 2 double bedrooms with bathroom en suite, 1 bedroom and bathroom. Large terrace. In the basement there is a large cinema-lounge with access to the uncovered terrace, gymnasium and laundry room. From all levels, there are magnificent views. The property also has a security system, armoured doors, double glazing, heating and cooling by DAIKIN INVERTER air purifier with