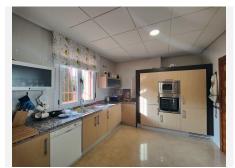

R4778890

Antequera

REF# R4778890 890.000 €

| BEDS | BATHS | BUILT  | PLOT   |
|------|-------|--------|--------|
| 5    | 5     | 308 m² | 388 m² |

We present this classic Villa built in 2007 with a built area of 390M square meters on a spectacular plot of 1.419M with unbeatable views. This independent villa with 24 hours security is ideal for those who are looking to enjoy with their family in a natural and safe environment, with green spaces, terraces, swimming pool, barbecue area throughout the year. It is also situated next to the Golf Club and at the foot of the golf courses for golf lovers. The Urbanisation has an 18 hole golf course as well as other facilities; shopping centre (in the process of renovation), Private Shop, Hotel Magdalena golf and restaurant service, ideal location and quality construction with 360° views. Antequera is located in the heart of Andalusia, only 40 minutes drive from Malaga and the Costa del Sol. It is a Charming Town with its Castles, Churches, El Gran Torcal, Bars and Restaurants to enjoy with friends and family. A Charming Atmosphere all year round. UNESCO World Heritage City. The house is distributed in Basement plus Ground Floor. On the ground floor, there is an entrance hall, living room with direct access to the terrace and swimming pool, kitchen and dining room with large windows. To the other side, office, 2 double bedrooms with bathroom en suite, 1 bedroom and bathroom. Large terrace. In the basement there is a large cinema-lounge with access to the uncovered terrace, gymnasium and laundry room. From all levels, there are magnificent views. The property also has a security system, armoured doors, double glazing, heating and cooling by DAIKIN INVERTER air purifier with