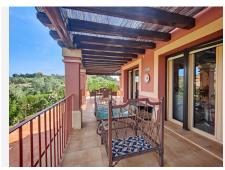

R4778890

Antequera

REF# R4778890 890.000 €

| BEDS | BATHS | BUILT  | PLOT   |
|------|-------|--------|--------|
| 5    | 5     | 308 m² | 388 m² |

We present this classic Villa built in 2007 with a built area of 390M square meters on a spectacular plot of 1.419M with unbeatable views. This independent villa with 24 hours security is ideal for those who are looking to enjoy with their family in a natural and safe environment, with green spaces, terraces, swimming pool, barbecue area throughout the year. It is also situated next to the Golf Club and at the foot of the golf courses for golf lovers. The Urbanisation has an 18 hole golf course as well as other facilities; shopping centre (in the process of renovation), Private Shop, Hotel Magdalena golf and restaurant service, ideal location and quality construction with 360° views. Antequera is located in the heart of Andalusia, only 40 minutes drive from Malaga and the Costa del Sol. It is a Charming Town with its Castles, Churches, El Gran Torcal, Bars and Restaurants to enjoy with friends and family. A Charming Atmosphere all year round. UNESCO World Heritage City. The house is distributed in Basement plus Ground Floor. On the ground floor, there is an entrance hall, living room with direct access to the terrace and swimming pool, kitchen and dining room with large windows. To the other side, office, 2 double bedrooms with bathroom en suite, 1 bedroom and bathroom. Large terrace. In the basement there is a large cinema-lounge with access to the uncovered terrace, gymnasium and laundry room. From all levels, there are magnificent views. The property also has a security system, armoured doors, double glazing, heating and cooling by DAIKIN INVERTER air purifier with