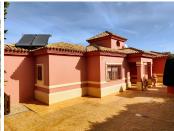

R4778890

Antequera

REF# R4778890 890.000 €

| BEDS | BATHS | BUILT  | PLOT   |
|------|-------|--------|--------|
| 5    | 5     | 308 m² | 388 m² |

We present this classic Villa built in 2007 with a built area of 390M square meters on a spectacular plot of 1.419M with unbeatable views. This independent villa with 24 hours security is ideal for those who are looking to enjoy with their family in a natural and safe environment, with green spaces, terraces, swimming pool, barbecue area throughout the year. It is also situated next to the Golf Club and at the foot of the golf courses for golf lovers. The Urbanisation has an 18 hole golf course as well as other facilities; shopping centre (in the process of renovation), Private Shop, Hotel Magdalena golf and restaurant service, ideal location and quality construction with 360° views. Antequera is located in the heart of Andalusia, only 40 minutes drive from Malaga and the Costa del Sol. It is a Charming Town with its Castles, Churches, El Gran Torcal, Bars and Restaurants to enjoy with friends and family. A Charming Atmosphere all year round. UNESCO World Heritage City. The house is distributed in Basement plus Ground Floor. On the ground floor, there is an entrance hall, living room with direct access to the terrace and swimming pool, kitchen and dining room with large windows. To the other side, office, 2 double bedrooms with bathroom en suite, 1 bedroom and bathroom. Large terrace. In the basement there is a large cinema-lounge with access to the uncovered terrace, gymnasium and laundry room. From all levels, there are magnificent views. The property also has a security system, armoured doors, double glazing, heating and cooling by DAIKIN INVERTER air purifier with