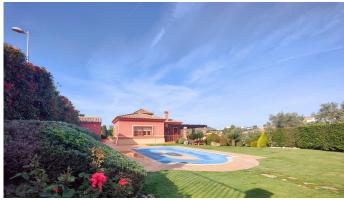

R4778890

Antequera

REF# R4778890 890.000 €

| BEDS | BATHS | BUILT  | PLOT   |
|------|-------|--------|--------|
| 5    | 5     | 308 m² | 388 m² |

We present this classic Villa built in 2007 with a built area of 390M square meters on a spectacular plot of 1.419M with unbeatable views. This independent villa with 24 hours security is ideal for those who are looking to enjoy with their family in a natural and safe environment, with green spaces, terraces, swimming pool, barbecue area throughout the year. It is also situated next to the Golf Club and at the foot of the golf courses for golf lovers. The Urbanisation has an 18 hole golf course as well as other facilities; shopping centre (in the process of renovation), Private Shop, Hotel Magdalena golf and restaurant service, ideal location and quality construction with 360° views. Antequera is located in the heart of Andalusia, only 40 minutes drive from Malaga and the Costa del Sol. It is a Charming Town with its Castles, Churches, El Gran Torcal, Bars and Restaurants to enjoy with friends and family. A Charming Atmosphere all year round. UNESCO World Heritage City. The house is distributed in Basement plus Ground Floor. On the ground floor, there is an entrance hall, living room with direct access to the terrace and swimming pool, kitchen and dining room with large windows. To the other side, office, 2 double bedrooms with bathroom en suite, 1 bedroom and bathroom. Large terrace. In the basement there is a large cinema-lounge with access to the uncovered terrace, gymnasium and laundry room. From all levels, there are magnificent views. The property also has a security system, armoured doors, double glazing, heating and cooling by DAIKIN INVERTER air purifier with