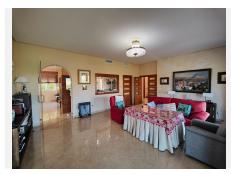

R4778890

Antequera

REF# R4778890 890.000 €

| BEDS | BATHS | BUILT  | PLOT   |
|------|-------|--------|--------|
| 5    | 5     | 308 m² | 388 m² |

We present this classic Villa built in 2007 with a built area of 390M square meters on a spectacular plot of 1.419M with unbeatable views. This independent villa with 24 hours security is ideal for those who are looking to enjoy with their family in a natural and safe environment, with green spaces, terraces, swimming pool, barbecue area throughout the year. It is also situated next to the Golf Club and at the foot of the golf courses for golf lovers. The Urbanisation has an 18 hole golf course as well as other facilities; shopping centre (in the process of renovation), Private Shop, Hotel Magdalena golf and restaurant service, ideal location and quality construction with 360° views. Antequera is located in the heart of Andalusia, only 40 minutes drive from Malaga and the Costa del Sol. It is a Charming Town with its Castles, Churches, El Gran Torcal, Bars and Restaurants to enjoy with friends and family. A Charming Atmosphere all year round. UNESCO World Heritage City. The house is distributed in Basement plus Ground Floor. On the ground floor, there is an entrance hall, living room with direct access to the terrace and swimming pool, kitchen and dining room with large windows. To the other side, office, 2 double bedrooms with bathroom en suite, 1 bedroom and bathroom. Large terrace. In the basement there is a large cinema-lounge with access to the uncovered terrace, gymnasium and laundry room. From all levels, there are magnificent views. The property also has a security system, armoured doors, double glazing, heating and cooling by DAIKIN INVERTER air purifier with