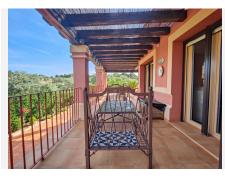

R4778890

Antequera

REF# R4778890 890.000 €

| BEDS | BATHS | BUILT  | PLOT   |
|------|-------|--------|--------|
| 5    | 5     | 308 m² | 388 m² |

We present this classic Villa built in 2007 with a built area of 390M square meters on a spectacular plot of 1.419M with unbeatable views. This independent villa with 24 hours security is ideal for those who are looking to enjoy with their family in a natural and safe environment, with green spaces, terraces, swimming pool, barbecue area throughout the year. It is also situated next to the Golf Club and at the foot of the golf courses for golf lovers. The Urbanisation has an 18 hole golf course as well as other facilities; shopping centre (in the process of renovation), Private Shop, Hotel Magdalena golf and restaurant service, ideal location and quality construction with 360° views. Antequera is located in the heart of Andalusia, only 40 minutes drive from Malaga and the Costa del Sol. It is a Charming Town with its Castles, Churches, El Gran Torcal, Bars and Restaurants to enjoy with friends and family. A Charming Atmosphere all year round. UNESCO World Heritage City. The house is distributed in Basement plus Ground Floor. On the ground floor, there is an entrance hall, living room with direct access to the terrace and swimming pool, kitchen and dining room with large windows. To the other side, office, 2 double bedrooms with bathroom en suite, 1 bedroom and bathroom. Large terrace. In the basement there is a large cinema-lounge with access to the uncovered terrace, gymnasium and laundry room. From all levels, there are magnificent views. The property also has a security system, armoured doors, double glazing, heating and cooling by DAIKIN INVERTER air purifier with