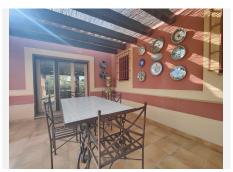

R4778890

Antequera

REF# R4778890 890.000 €

| BEDS | BATHS | BUILT  | PLOT   |
|------|-------|--------|--------|
| 5    | 5     | 308 m² | 388 m² |

We present this classic Villa built in 2007 with a built area of 390M square meters on a spectacular plot of 1.419M with unbeatable views. This independent villa with 24 hours security is ideal for those who are looking to enjoy with their family in a natural and safe environment, with green spaces, terraces, swimming pool, barbecue area throughout the year. It is also situated next to the Golf Club and at the foot of the golf courses for golf lovers. The Urbanisation has an 18 hole golf course as well as other facilities; shopping centre (in the process of renovation), Private Shop, Hotel Magdalena golf and restaurant service, ideal location and quality construction with 360° views. Antequera is located in the heart of Andalusia, only 40 minutes drive from Malaga and the Costa del Sol. It is a Charming Town with its Castles, Churches, El Gran Torcal, Bars and Restaurants to enjoy with friends and family. A Charming Atmosphere all year round. UNESCO World Heritage City. The house is distributed in Basement plus Ground Floor. On the ground floor, there is an entrance hall, living room with direct access to the terrace and swimming pool, kitchen and dining room with large windows. To the other side, office, 2 double bedrooms with bathroom en suite, 1 bedroom and bathroom. Large terrace. In the basement there is a large cinema-lounge with access to the uncovered terrace, gymnasium and laundry room. From all levels, there are magnificent views. The property also has a security system, armoured doors, double glazing, heating and cooling by DAIKIN INVERTER air purifier with