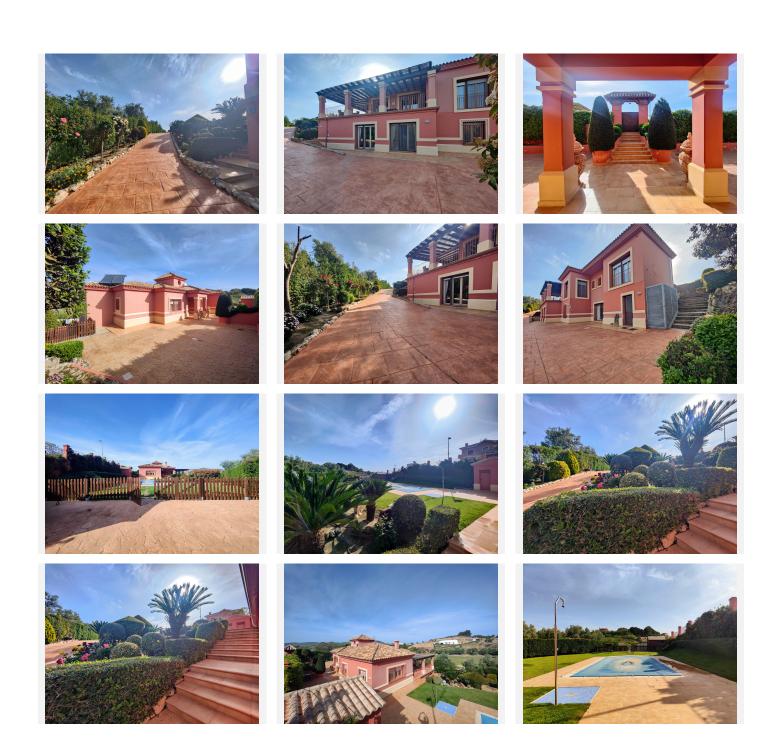

R4778890

Antequera

REF# R4778890 890.000 €

| BEDS | BATHS | BUILT  | PLOT   |
|------|-------|--------|--------|
| 5    | 5     | 308 m² | 388 m² |

We present this classic Villa built in 2007 with a built area of 390M square meters on a spectacular plot of 1.419M with unbeatable views. This independent villa with 24 hours security is ideal for those who are looking to enjoy with their family in a natural and safe environment, with green spaces, terraces, swimming pool, barbecue area throughout the year. It is also situated next to the Golf Club and at the foot of the golf courses for golf lovers. The Urbanisation has an 18 hole golf course as well as other facilities; shopping centre (in the process of renovation), Private Shop, Hotel Magdalena golf and restaurant service, ideal location and quality construction with 360° views. Antequera is located in the heart of Andalusia, only 40 minutes drive from Malaga and the Costa del Sol. It is a Charming Town with its Castles, Churches, El Gran Torcal, Bars and Restaurants to enjoy with friends and family. A Charming Atmosphere all year round. UNESCO World Heritage City. The house is distributed in Basement plus Ground Floor. On the ground floor, there is an entrance hall, living room with direct access to the terrace and swimming pool, kitchen and dining room with large windows. To the other side, office, 2 double bedrooms with bathroom en suite, 1 bedroom and bathroom. Large terrace. In the basement there is a large cinema-lounge with access to the uncovered terrace, gymnasium and laundry room. From all levels, there are magnificent views. The property also has a security system, armoured doors, double glazing, heating and cooling by DAIKIN INVERTER air purifier with