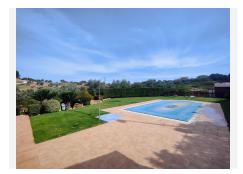

R4778890

Antequera

REF# R4778890 890.000 €

| BEDS | BATHS | BUILT  | PLOT   |
|------|-------|--------|--------|
| 5    | 5     | 308 m² | 388 m² |

We present this classic Villa built in 2007 with a built area of 390M square meters on a spectacular plot of 1.419M with unbeatable views. This independent villa with 24 hours security is ideal for those who are looking to enjoy with their family in a natural and safe environment, with green spaces, terraces, swimming pool, barbecue area throughout the year. It is also situated next to the Golf Club and at the foot of the golf courses for golf lovers. The Urbanisation has an 18 hole golf course as well as other facilities; shopping centre (in the process of renovation), Private Shop, Hotel Magdalena golf and restaurant service, ideal location and quality construction with 360° views. Antequera is located in the heart of Andalusia, only 40 minutes drive from Malaga and the Costa del Sol. It is a Charming Town with its Castles, Churches, El Gran Torcal, Bars and Restaurants to enjoy with friends and family. A Charming Atmosphere all year round. UNESCO World Heritage City. The house is distributed in Basement plus Ground Floor. On the ground floor, there is an entrance hall, living room with direct access to the terrace and swimming pool, kitchen and dining room with large windows. To the other side, office, 2 double bedrooms with bathroom en suite, 1 bedroom and bathroom. Large terrace. In the basement there is a large cinema-lounge with access to the uncovered terrace, gymnasium and laundry room. From all levels, there are magnificent views. The property also has a security system, armoured doors, double glazing, heating and cooling by DAIKIN INVERTER air purifier with