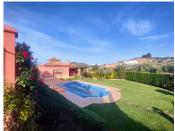

R4778890

Antequera

REF# R4778890 890.000 €

| BEDS | BATHS | BUILT  | PLOT   |
|------|-------|--------|--------|
| 5    | 5     | 308 m² | 388 m² |

We present this classic Villa built in 2007 with a built area of 390M square meters on a spectacular plot of 1.419M with unbeatable views. This independent villa with 24 hours security is ideal for those who are looking to enjoy with their family in a natural and safe environment, with green spaces, terraces, swimming pool, barbecue area throughout the year. It is also situated next to the Golf Club and at the foot of the golf courses for golf lovers. The Urbanisation has an 18 hole golf course as well as other facilities; shopping centre (in the process of renovation), Private Shop, Hotel Magdalena golf and restaurant service, ideal location and quality construction with 360° views. Antequera is located in the heart of Andalusia, only 40 minutes drive from Malaga and the Costa del Sol. It is a Charming Town with its Castles, Churches, El Gran Torcal, Bars and Restaurants to enjoy with friends and family. A Charming Atmosphere all year round. UNESCO World Heritage City. The house is distributed in Basement plus Ground Floor. On the ground floor, there is an entrance hall, living room with direct access to the terrace and swimming pool, kitchen and dining room with large windows. To the other side, office, 2 double bedrooms with bathroom en suite, 1 bedroom and bathroom. Large terrace. In the basement there is a large cinema-lounge with access to the uncovered terrace, gymnasium and laundry room. From all levels, there are magnificent views. The property also has a security system, armoured doors, double glazing, heating and cooling by DAIKIN INVERTER air purifier with