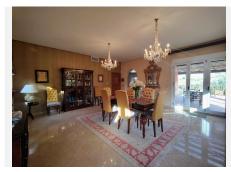

R4778890

Antequera

REF# R4778890 890.000 €

| BEDS | BATHS | BUILT  | PLOT   |
|------|-------|--------|--------|
| 5    | 5     | 308 m² | 388 m² |

We present this classic Villa built in 2007 with a built area of 390M square meters on a spectacular plot of 1.419M with unbeatable views. This independent villa with 24 hours security is ideal for those who are looking to enjoy with their family in a natural and safe environment, with green spaces, terraces, swimming pool, barbecue area throughout the year. It is also situated next to the Golf Club and at the foot of the golf courses for golf lovers. The Urbanisation has an 18 hole golf course as well as other facilities; shopping centre (in the process of renovation), Private Shop, Hotel Magdalena golf and restaurant service, ideal location and quality construction with 360° views. Antequera is located in the heart of Andalusia, only 40 minutes drive from Malaga and the Costa del Sol. It is a Charming Town with its Castles, Churches, El Gran Torcal, Bars and Restaurants to enjoy with friends and family. A Charming Atmosphere all year round. UNESCO World Heritage City. The house is distributed in Basement plus Ground Floor. On the ground floor, there is an entrance hall, living room with direct access to the terrace and swimming pool, kitchen and dining room with large windows. To the other side, office, 2 double bedrooms with bathroom en suite, 1 bedroom and bathroom. Large terrace. In the basement there is a large cinema-lounge with access to the uncovered terrace, gymnasium and laundry room. From all levels, there are magnificent views. The property also has a security system, armoured doors, double glazing, heating and cooling by DAIKIN INVERTER air purifier with