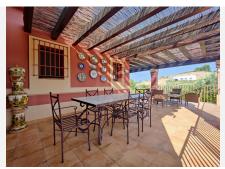

R4778890

Antequera

REF# R4778890 890.000 €

| BEDS | BATHS | BUILT  | PLOT   |
|------|-------|--------|--------|
| 5    | 5     | 308 m² | 388 m² |

We present this classic Villa built in 2007 with a built area of 390M square meters on a spectacular plot of 1.419M with unbeatable views. This independent villa with 24 hours security is ideal for those who are looking to enjoy with their family in a natural and safe environment, with green spaces, terraces, swimming pool, barbecue area throughout the year. It is also situated next to the Golf Club and at the foot of the golf courses for golf lovers. The Urbanisation has an 18 hole golf course as well as other facilities; shopping centre (in the process of renovation), Private Shop, Hotel Magdalena golf and restaurant service, ideal location and quality construction with 360° views. Antequera is located in the heart of Andalusia, only 40 minutes drive from Malaga and the Costa del Sol. It is a Charming Town with its Castles, Churches, El Gran Torcal, Bars and Restaurants to enjoy with friends and family. A Charming Atmosphere all year round. UNESCO World Heritage City. The house is distributed in Basement plus Ground Floor. On the ground floor, there is an entrance hall, living room with direct access to the terrace and swimming pool, kitchen and dining room with large windows. To the other side, office, 2 double bedrooms with bathroom en suite, 1 bedroom and bathroom. Large terrace. In the basement there is a large cinema-lounge with access to the uncovered terrace, gymnasium and laundry room. From all levels, there are magnificent views. The property also has a security system, armoured doors, double glazing, heating and cooling by DAIKIN INVERTER air purifier with