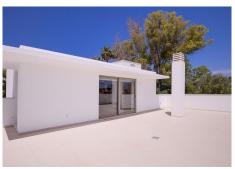

R4318228

• Guadalmina Baja

REF# R4318228 2.950.000 €

| BEDS | BATHS | BUILT  | PLOT   | TERRACE |
|------|-------|--------|--------|---------|
| 4    | 4.5   | 673 m² | 885 m² | 303 m²  |

Welcome to your new dream home! Located in the exclusive area of Casasola - Guadalmina Baja, the villa is set within a gated development of 6 villas with 24/7 security, just a few steps from the sea. Built in 2020, this property has been designed and built to the highest standards of quality and sophistication, using the latest materials, finishes and technology. Entering the property, you will be welcomed by a sense of elegance and refinement, which surrounds every space of this spacious villa, where comfort and functionality merge with aesthetics, in perfect harmony. With its 4 spacious bedrooms, each with its own ensuite bathroom, the property stands out for its cosy family space, privacy and comfort. Designed by the prestigious Bulthaup brand, the straight lines of the kitchen give this space a starring role. Its minimalist and avant-garde style is creating an inspiring space for gastronomy lovers, open onto the double living-dining room and the terrace with views of the garden and the swimming pool. And speaking of the swimming pool, you will not fail to be amazed by its imposing size of 12 x 4 metres, perfect for relaxing and cooling off on summer days. In terms of equipment and technology, the property has its own Thyssenkrupp lift, connecting the three floors, integrated Lutron home automation system and alarm, underfloor heating and air conditioning with Daikin air zone control. The exterior carpentry is aluminium, with thermal bridge break, by Schuco, and the interior carpentry is by Roman Clavero. All taps and sanitary ware are Hansgrohe and