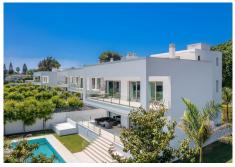

R4318228

• Guadalmina Baja

REF# R4318228 2.950.000 €

| BEDS | BATHS | BUILT  | PLOT   | TERRACE |
|------|-------|--------|--------|---------|
| 4    | 4.5   | 673 m² | 885 m² | 303 m²  |

Welcome to your new dream home! Located in the exclusive area of Casasola - Guadalmina Baja, the villa is set within a gated development of 6 villas with 24/7 security, just a few steps from the sea. Built in 2020, this property has been designed and built to the highest standards of quality and sophistication, using the latest materials, finishes and technology. Entering the property, you will be welcomed by a sense of elegance and refinement, which surrounds every space of this spacious villa, where comfort and functionality merge with aesthetics, in perfect harmony. With its 4 spacious bedrooms, each with its own ensuite bathroom, the property stands out for its cosy family space, privacy and comfort. Designed by the prestigious Bulthaup brand, the straight lines of the kitchen give this space a starring role. Its minimalist and avant-garde style is creating an inspiring space for gastronomy lovers, open onto the double living-dining room and the terrace with views of the garden and the swimming pool. And speaking of the swimming pool, you will not fail to be amazed by its imposing size of 12 x 4 metres, perfect for relaxing and cooling off on summer days. In terms of equipment and technology, the property has its own Thyssenkrupp lift, connecting the three floors, integrated Lutron home automation system and alarm, underfloor heating and air conditioning with Daikin air zone control. The exterior carpentry is aluminium, with thermal bridge break, by Schuco, and the interior carpentry is by Roman Clavero. All taps and sanitary ware are Hansgrohe and