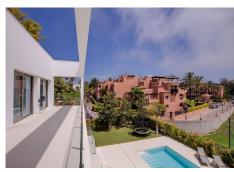

R4318228

• Guadalmina Baja

REF# R4318228 2.950.000 €

| BEDS | BATHS | BUILT  | PLOT   | TERRACE |
|------|-------|--------|--------|---------|
| 4    | 4.5   | 673 m² | 885 m² | 303 m²  |

Welcome to your new dream home! Located in the exclusive area of Casasola - Guadalmina Baja, the villa is set within a gated development of 6 villas with 24/7 security, just a few steps from the sea. Built in 2020, this property has been designed and built to the highest standards of quality and sophistication, using the latest materials, finishes and technology. Entering the property, you will be welcomed by a sense of elegance and refinement, which surrounds every space of this spacious villa, where comfort and functionality merge with aesthetics, in perfect harmony. With its 4 spacious bedrooms, each with its own ensuite bathroom, the property stands out for its cosy family space, privacy and comfort. Designed by the prestigious Bulthaup brand, the straight lines of the kitchen give this space a starring role. Its minimalist and avant-garde style is creating an inspiring space for gastronomy lovers, open onto the double living-dining room and the terrace with views of the garden and the swimming pool. And speaking of the swimming pool, you will not fail to be amazed by its imposing size of 12 x 4 metres, perfect for relaxing and cooling off on summer days. In terms of equipment and technology, the property has its own Thyssenkrupp lift, connecting the three floors, integrated Lutron home automation system and alarm, underfloor heating and air conditioning with Daikin air zone control. The exterior carpentry is aluminium, with thermal bridge break, by Schuco, and the interior carpentry is by Roman Clavero. All taps and sanitary ware are Hansgrohe and