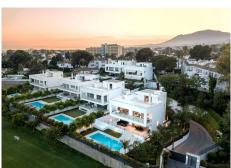

R4318228

• Guadalmina Baja

REF# R4318228 2.950.000 €

| BEDS | BATHS | BUILT  | PLOT   | TERRACE |
|------|-------|--------|--------|---------|
| 4    | 4.5   | 673 m² | 885 m² | 303 m²  |

Welcome to your new dream home! Located in the exclusive area of Casasola - Guadalmina Baja, the villa is set within a gated development of 6 villas with 24/7 security, just a few steps from the sea. Built in 2020, this property has been designed and built to the highest standards of quality and sophistication, using the latest materials, finishes and technology. Entering the property, you will be welcomed by a sense of elegance and refinement, which surrounds every space of this spacious villa, where comfort and functionality merge with aesthetics, in perfect harmony. With its 4 spacious bedrooms, each with its own ensuite bathroom, the property stands out for its cosy family space, privacy and comfort. Designed by the prestigious Bulthaup brand, the straight lines of the kitchen give this space a starring role. Its minimalist and avant-garde style is creating an inspiring space for gastronomy lovers, open onto the double living-dining room and the terrace with views of the garden and the swimming pool. And speaking of the swimming pool, you will not fail to be amazed by its imposing size of 12 x 4 metres, perfect for relaxing and cooling off on summer days. In terms of equipment and technology, the property has its own Thyssenkrupp lift, connecting the three floors, integrated Lutron home automation system and alarm, underfloor heating and air conditioning with Daikin air zone control. The exterior carpentry is aluminium, with thermal bridge break, by Schuco, and the interior carpentry is by Roman Clavero. All taps and sanitary ware are Hansgrohe and