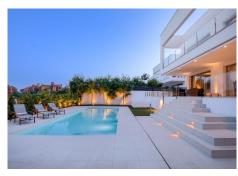

R4318228

• Guadalmina Baja

REF# R4318228 2.950.000 €

| BEDS | BATHS | BUILT  | PLOT   | TERRACE |
|------|-------|--------|--------|---------|
| 4    | 4.5   | 673 m² | 885 m² | 303 m²  |

Welcome to your new dream home! Located in the exclusive area of Casasola - Guadalmina Baja, the villa is set within a gated development of 6 villas with 24/7 security, just a few steps from the sea. Built in 2020, this property has been designed and built to the highest standards of quality and sophistication, using the latest materials, finishes and technology. Entering the property, you will be welcomed by a sense of elegance and refinement, which surrounds every space of this spacious villa, where comfort and functionality merge with aesthetics, in perfect harmony. With its 4 spacious bedrooms, each with its own ensuite bathroom, the property stands out for its cosy family space, privacy and comfort. Designed by the prestigious Bulthaup brand, the straight lines of the kitchen give this space a starring role. Its minimalist and avant-garde style is creating an inspiring space for gastronomy lovers, open onto the double living-dining room and the terrace with views of the garden and the swimming pool. And speaking of the swimming pool, you will not fail to be amazed by its imposing size of 12 x 4 metres, perfect for relaxing and cooling off on summer days. In terms of equipment and technology, the property has its own Thyssenkrupp lift, connecting the three floors, integrated Lutron home automation system and alarm, underfloor heating and air conditioning with Daikin air zone control. The exterior carpentry is aluminium, with thermal bridge break, by Schuco, and the interior carpentry is by Roman Clavero. All taps and sanitary ware are Hansgrohe and