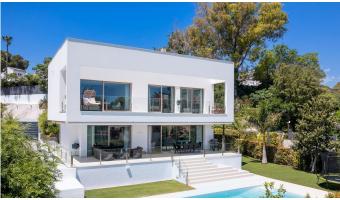

R4318228

• Guadalmina Baja

REF# R4318228 2.950.000 €

| BEDS | BATHS | BUILT  | PLOT   | TERRACE |
|------|-------|--------|--------|---------|
| 4    | 4.5   | 673 m² | 885 m² | 303 m²  |

Welcome to your new dream home! Located in the exclusive area of Casasola - Guadalmina Baja, the villa is set within a gated development of 6 villas with 24/7 security, just a few steps from the sea. Built in 2020, this property has been designed and built to the highest standards of quality and sophistication, using the latest materials, finishes and technology. Entering the property, you will be welcomed by a sense of elegance and refinement, which surrounds every space of this spacious villa, where comfort and functionality merge with aesthetics, in perfect harmony. With its 4 spacious bedrooms, each with its own ensuite bathroom, the property stands out for its cosy family space, privacy and comfort. Designed by the prestigious Bulthaup brand, the straight lines of the kitchen give this space a starring role. Its minimalist and avant-garde style is creating an inspiring space for gastronomy lovers, open onto the double living-dining room and the terrace with views of the garden and the swimming pool. And speaking of the swimming pool, you will not fail to be amazed by its imposing size of 12 x 4 metres, perfect for relaxing and cooling off on summer days. In terms of equipment and technology, the property has its own Thyssenkrupp lift, connecting the three floors, integrated Lutron home automation system and alarm, underfloor heating and air conditioning with Daikin air zone control. The exterior carpentry is aluminium, with thermal bridge break, by Schuco, and the interior carpentry is by Roman Clavero. All taps and sanitary ware are Hansgrohe and