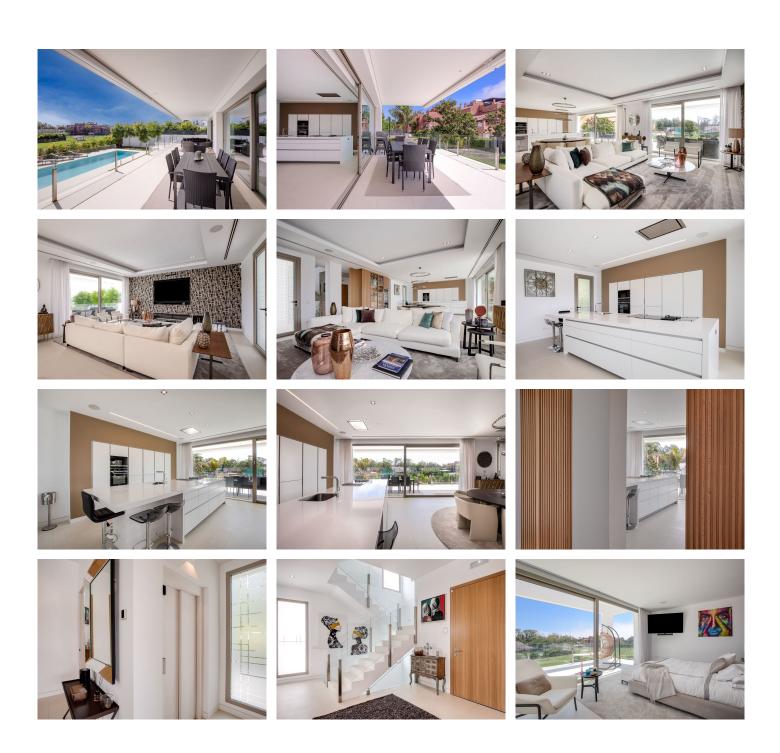

R4318228

• Guadalmina Baja

REF# R4318228 2.950.000 €

| BEDS | BATHS | BUILT  | PLOT   | TERRACE |
|------|-------|--------|--------|---------|
| 4    | 4.5   | 673 m² | 885 m² | 303 m²  |

Welcome to your new dream home! Located in the exclusive area of Casasola - Guadalmina Baja, the villa is set within a gated development of 6 villas with 24/7 security, just a few steps from the sea. Built in 2020, this property has been designed and built to the highest standards of quality and sophistication, using the latest materials, finishes and technology. Entering the property, you will be welcomed by a sense of elegance and refinement, which surrounds every space of this spacious villa, where comfort and functionality merge with aesthetics, in perfect harmony. With its 4 spacious bedrooms, each with its own ensuite bathroom, the property stands out for its cosy family space, privacy and comfort. Designed by the prestigious Bulthaup brand, the straight lines of the kitchen give this space a starring role. Its minimalist and avant-garde style is creating an inspiring space for gastronomy lovers, open onto the double living-dining room and the terrace with views of the garden and the swimming pool. And speaking of the swimming pool, you will not fail to be amazed by its imposing size of 12 x 4 metres, perfect for relaxing and cooling off on summer days. In terms of equipment and technology, the property has its own Thyssenkrupp lift, connecting the three floors, integrated Lutron home automation system and alarm, underfloor heating and air conditioning with Daikin air zone control. The exterior carpentry is aluminium, with thermal bridge break, by Schuco, and the interior carpentry is by Roman Clavero. All taps and sanitary ware are Hansgrohe and

Duravit, Philippe Stark's design lines. Ample closed parking for two cars. Enclosed gymnasium equipped on the solarium floor. Don't miss the opportunity to visit this beachfront property, where every detail has been carefully selected to provide you with a living experience.