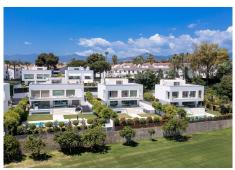

R4318228

• Guadalmina Baja

REF# R4318228 2.950.000 €

| BEDS | BATHS | BUILT  | PLOT   | TERRACE |
|------|-------|--------|--------|---------|
| 4    | 4.5   | 673 m² | 885 m² | 303 m²  |

Welcome to your new dream home! Located in the exclusive area of Casasola - Guadalmina Baja, the villa is set within a gated development of 6 villas with 24/7 security, just a few steps from the sea. Built in 2020, this property has been designed and built to the highest standards of quality and sophistication, using the latest materials, finishes and technology. Entering the property, you will be welcomed by a sense of elegance and refinement, which surrounds every space of this spacious villa, where comfort and functionality merge with aesthetics, in perfect harmony. With its 4 spacious bedrooms, each with its own ensuite bathroom, the property stands out for its cosy family space, privacy and comfort. Designed by the prestigious Bulthaup brand, the straight lines of the kitchen give this space a starring role. Its minimalist and avant-garde style is creating an inspiring space for gastronomy lovers, open onto the double living-dining room and the terrace with views of the garden and the swimming pool. And speaking of the swimming pool, you will not fail to be amazed by its imposing size of 12 x 4 metres, perfect for relaxing and cooling off on summer days. In terms of equipment and technology, the property has its own Thyssenkrupp lift, connecting the three floors, integrated Lutron home automation system and alarm, underfloor heating and air conditioning with Daikin air zone control. The exterior carpentry is aluminium, with thermal bridge break, by Schuco, and the interior carpentry is by Roman Clavero. All taps and sanitary ware are Hansgrohe and