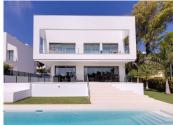

R4318228

• Guadalmina Baja

REF# R4318228 2.950.000 €

| BEDS | BATHS | BUILT  | PLOT   | TERRACE |
|------|-------|--------|--------|---------|
| 4    | 4.5   | 673 m² | 885 m² | 303 m²  |

Welcome to your new dream home! Located in the exclusive area of Casasola - Guadalmina Baja, the villa is set within a gated development of 6 villas with 24/7 security, just a few steps from the sea. Built in 2020, this property has been designed and built to the highest standards of quality and sophistication, using the latest materials, finishes and technology. Entering the property, you will be welcomed by a sense of elegance and refinement, which surrounds every space of this spacious villa, where comfort and functionality merge with aesthetics, in perfect harmony. With its 4 spacious bedrooms, each with its own ensuite bathroom, the property stands out for its cosy family space, privacy and comfort. Designed by the prestigious Bulthaup brand, the straight lines of the kitchen give this space a starring role. Its minimalist and avant-garde style is creating an inspiring space for gastronomy lovers, open onto the double living-dining room and the terrace with views of the garden and the swimming pool. And speaking of the swimming pool, you will not fail to be amazed by its imposing size of 12 x 4 metres, perfect for relaxing and cooling off on summer days. In terms of equipment and technology, the property has its own Thyssenkrupp lift, connecting the three floors, integrated Lutron home automation system and alarm, underfloor heating and air conditioning with Daikin air zone control. The exterior carpentry is aluminium, with thermal bridge break, by Schuco, and the interior carpentry is by Roman Clavero. All taps and sanitary ware are Hansgrohe and