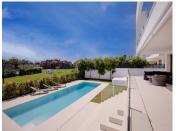

R4318228

• Guadalmina Baja

REF# R4318228 2.950.000 €

| BEDS | BATHS | BUILT  | PLOT   | TERRACE |
|------|-------|--------|--------|---------|
| 4    | 4.5   | 673 m² | 885 m² | 303 m²  |

Welcome to your new dream home! Located in the exclusive area of Casasola - Guadalmina Baja, the villa is set within a gated development of 6 villas with 24/7 security, just a few steps from the sea. Built in 2020, this property has been designed and built to the highest standards of quality and sophistication, using the latest materials, finishes and technology. Entering the property, you will be welcomed by a sense of elegance and refinement, which surrounds every space of this spacious villa, where comfort and functionality merge with aesthetics, in perfect harmony. With its 4 spacious bedrooms, each with its own ensuite bathroom, the property stands out for its cosy family space, privacy and comfort. Designed by the prestigious Bulthaup brand, the straight lines of the kitchen give this space a starring role. Its minimalist and avant-garde style is creating an inspiring space for gastronomy lovers, open onto the double living-dining room and the terrace with views of the garden and the swimming pool. And speaking of the swimming pool, you will not fail to be amazed by its imposing size of 12 x 4 metres, perfect for relaxing and cooling off on summer days. In terms of equipment and technology, the property has its own Thyssenkrupp lift, connecting the three floors, integrated Lutron home automation system and alarm, underfloor heating and air conditioning with Daikin air zone control. The exterior carpentry is aluminium, with thermal bridge break, by Schuco, and the interior carpentry is by Roman Clavero. All taps and sanitary ware are Hansgrohe and