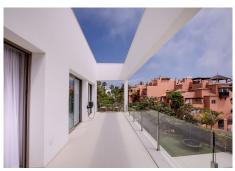

R4318228

• Guadalmina Baja

REF# R4318228 2.950.000 €

| BEDS | BATHS | BUILT  | PLOT   | TERRACE |
|------|-------|--------|--------|---------|
| 4    | 4.5   | 673 m² | 885 m² | 303 m²  |

Welcome to your new dream home! Located in the exclusive area of Casasola - Guadalmina Baja, the villa is set within a gated development of 6 villas with 24/7 security, just a few steps from the sea. Built in 2020, this property has been designed and built to the highest standards of quality and sophistication, using the latest materials, finishes and technology. Entering the property, you will be welcomed by a sense of elegance and refinement, which surrounds every space of this spacious villa, where comfort and functionality merge with aesthetics, in perfect harmony. With its 4 spacious bedrooms, each with its own ensuite bathroom, the property stands out for its cosy family space, privacy and comfort. Designed by the prestigious Bulthaup brand, the straight lines of the kitchen give this space a starring role. Its minimalist and avant-garde style is creating an inspiring space for gastronomy lovers, open onto the double living-dining room and the terrace with views of the garden and the swimming pool. And speaking of the swimming pool, you will not fail to be amazed by its imposing size of 12 x 4 metres, perfect for relaxing and cooling off on summer days. In terms of equipment and technology, the property has its own Thyssenkrupp lift, connecting the three floors, integrated Lutron home automation system and alarm, underfloor heating and air conditioning with Daikin air zone control. The exterior carpentry is aluminium, with thermal bridge break, by Schuco, and the interior carpentry is by Roman Clavero. All taps and sanitary ware are Hansgrohe and