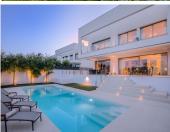

R4318228

• Guadalmina Baja

REF# R4318228 2.950.000 €

| BEDS | BATHS | BUILT  | PLOT   | TERRACE |
|------|-------|--------|--------|---------|
| 4    | 4.5   | 673 m² | 885 m² | 303 m²  |

Welcome to your new dream home! Located in the exclusive area of Casasola - Guadalmina Baja, the villa is set within a gated development of 6 villas with 24/7 security, just a few steps from the sea. Built in 2020, this property has been designed and built to the highest standards of quality and sophistication, using the latest materials, finishes and technology. Entering the property, you will be welcomed by a sense of elegance and refinement, which surrounds every space of this spacious villa, where comfort and functionality merge with aesthetics, in perfect harmony. With its 4 spacious bedrooms, each with its own ensuite bathroom, the property stands out for its cosy family space, privacy and comfort. Designed by the prestigious Bulthaup brand, the straight lines of the kitchen give this space a starring role. Its minimalist and avant-garde style is creating an inspiring space for gastronomy lovers, open onto the double living-dining room and the terrace with views of the garden and the swimming pool. And speaking of the swimming pool, you will not fail to be amazed by its imposing size of 12 x 4 metres, perfect for relaxing and cooling off on summer days. In terms of equipment and technology, the property has its own Thyssenkrupp lift, connecting the three floors, integrated Lutron home automation system and alarm, underfloor heating and air conditioning with Daikin air zone control. The exterior carpentry is aluminium, with thermal bridge break, by Schuco, and the interior carpentry is by Roman Clavero. All taps and sanitary ware are Hansgrohe and