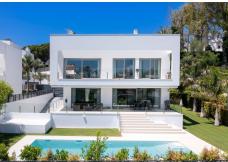

R4318228

• Guadalmina Baja

REF# R4318228 2.950.000 €

| BEDS | BATHS | BUILT  | PLOT   | TERRACE |
|------|-------|--------|--------|---------|
| 4    | 4.5   | 673 m² | 885 m² | 303 m²  |

Welcome to your new dream home! Located in the exclusive area of Casasola - Guadalmina Baja, the villa is set within a gated development of 6 villas with 24/7 security, just a few steps from the sea. Built in 2020, this property has been designed and built to the highest standards of quality and sophistication, using the latest materials, finishes and technology. Entering the property, you will be welcomed by a sense of elegance and refinement, which surrounds every space of this spacious villa, where comfort and functionality merge with aesthetics, in perfect harmony. With its 4 spacious bedrooms, each with its own ensuite bathroom, the property stands out for its cosy family space, privacy and comfort. Designed by the prestigious Bulthaup brand, the straight lines of the kitchen give this space a starring role. Its minimalist and avant-garde style is creating an inspiring space for gastronomy lovers, open onto the double living-dining room and the terrace with views of the garden and the swimming pool. And speaking of the swimming pool, you will not fail to be amazed by its imposing size of 12 x 4 metres, perfect for relaxing and cooling off on summer days. In terms of equipment and technology, the property has its own Thyssenkrupp lift, connecting the three floors, integrated Lutron home automation system and alarm, underfloor heating and air conditioning with Daikin air zone control. The exterior carpentry is aluminium, with thermal bridge break, by Schuco, and the interior carpentry is by Roman Clavero. All taps and sanitary ware are Hansgrohe and