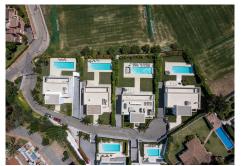

R4318228

• Guadalmina Baja

REF# R4318228 2.950.000 €

| BEDS | BATHS | BUILT  | PLOT   | TERRACE |
|------|-------|--------|--------|---------|
| 4    | 4.5   | 673 m² | 885 m² | 303 m²  |

Welcome to your new dream home! Located in the exclusive area of Casasola - Guadalmina Baja, the villa is set within a gated development of 6 villas with 24/7 security, just a few steps from the sea. Built in 2020, this property has been designed and built to the highest standards of quality and sophistication, using the latest materials, finishes and technology. Entering the property, you will be welcomed by a sense of elegance and refinement, which surrounds every space of this spacious villa, where comfort and functionality merge with aesthetics, in perfect harmony. With its 4 spacious bedrooms, each with its own ensuite bathroom, the property stands out for its cosy family space, privacy and comfort. Designed by the prestigious Bulthaup brand, the straight lines of the kitchen give this space a starring role. Its minimalist and avant-garde style is creating an inspiring space for gastronomy lovers, open onto the double living-dining room and the terrace with views of the garden and the swimming pool. And speaking of the swimming pool, you will not fail to be amazed by its imposing size of 12 x 4 metres, perfect for relaxing and cooling off on summer days. In terms of equipment and technology, the property has its own Thyssenkrupp lift, connecting the three floors, integrated Lutron home automation system and alarm, underfloor heating and air conditioning with Daikin air zone control. The exterior carpentry is aluminium, with thermal bridge break, by Schuco, and the interior carpentry is by Roman Clavero. All taps and sanitary ware are Hansgrohe and