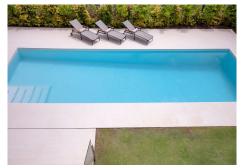

R4318228

• Guadalmina Baja

REF# R4318228 2.950.000 €

| BEDS | BATHS | BUILT  | PLOT   | TERRACE |
|------|-------|--------|--------|---------|
| 4    | 4.5   | 673 m² | 885 m² | 303 m²  |

Welcome to your new dream home! Located in the exclusive area of Casasola - Guadalmina Baja, the villa is set within a gated development of 6 villas with 24/7 security, just a few steps from the sea. Built in 2020, this property has been designed and built to the highest standards of quality and sophistication, using the latest materials, finishes and technology. Entering the property, you will be welcomed by a sense of elegance and refinement, which surrounds every space of this spacious villa, where comfort and functionality merge with aesthetics, in perfect harmony. With its 4 spacious bedrooms, each with its own ensuite bathroom, the property stands out for its cosy family space, privacy and comfort. Designed by the prestigious Bulthaup brand, the straight lines of the kitchen give this space a starring role. Its minimalist and avant-garde style is creating an inspiring space for gastronomy lovers, open onto the double living-dining room and the terrace with views of the garden and the swimming pool. And speaking of the swimming pool, you will not fail to be amazed by its imposing size of 12 x 4 metres, perfect for relaxing and cooling off on summer days. In terms of equipment and technology, the property has its own Thyssenkrupp lift, connecting the three floors, integrated Lutron home automation system and alarm, underfloor heating and air conditioning with Daikin air zone control. The exterior carpentry is aluminium, with thermal bridge break, by Schuco, and the interior carpentry is by Roman Clavero. All taps and sanitary ware are Hansgrohe and