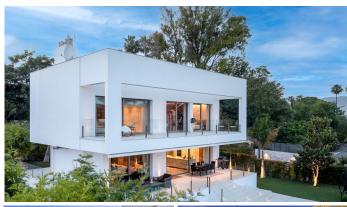

R4318228

• Guadalmina Baja

REF# R4318228 2.950.000 €

| BEDS | BATHS | BUILT  | PLOT   | TERRACE |
|------|-------|--------|--------|---------|
| 4    | 4.5   | 673 m² | 885 m² | 303 m²  |

Welcome to your new dream home! Located in the exclusive area of Casasola - Guadalmina Baja, the villa is set within a gated development of 6 villas with 24/7 security, just a few steps from the sea. Built in 2020, this property has been designed and built to the highest standards of quality and sophistication, using the latest materials, finishes and technology. Entering the property, you will be welcomed by a sense of elegance and refinement, which surrounds every space of this spacious villa, where comfort and functionality merge with aesthetics, in perfect harmony. With its 4 spacious bedrooms, each with its own ensuite bathroom, the property stands out for its cosy family space, privacy and comfort. Designed by the prestigious Bulthaup brand, the straight lines of the kitchen give this space a starring role. Its minimalist and avant-garde style is creating an inspiring space for gastronomy lovers, open onto the double living-dining room and the terrace with views of the garden and the swimming pool. And speaking of the swimming pool, you will not fail to be amazed by its imposing size of 12 x 4 metres, perfect for relaxing and cooling off on summer days. In terms of equipment and technology, the property has its own Thyssenkrupp lift, connecting the three floors, integrated Lutron home automation system and alarm, underfloor heating and air conditioning with Daikin air zone control. The exterior carpentry is aluminium, with thermal bridge break, by Schuco, and the interior carpentry is by Roman Clavero. All taps and sanitary ware are Hansgrohe and