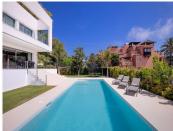

R4318228

• Guadalmina Baja

REF# R4318228 2.950.000 €

| BEDS | BATHS | BUILT  | PLOT   | TERRACE |
|------|-------|--------|--------|---------|
| 4    | 4.5   | 673 m² | 885 m² | 303 m²  |

Welcome to your new dream home! Located in the exclusive area of Casasola - Guadalmina Baja, the villa is set within a gated development of 6 villas with 24/7 security, just a few steps from the sea. Built in 2020, this property has been designed and built to the highest standards of quality and sophistication, using the latest materials, finishes and technology. Entering the property, you will be welcomed by a sense of elegance and refinement, which surrounds every space of this spacious villa, where comfort and functionality merge with aesthetics, in perfect harmony. With its 4 spacious bedrooms, each with its own ensuite bathroom, the property stands out for its cosy family space, privacy and comfort. Designed by the prestigious Bulthaup brand, the straight lines of the kitchen give this space a starring role. Its minimalist and avant-garde style is creating an inspiring space for gastronomy lovers, open onto the double living-dining room and the terrace with views of the garden and the swimming pool. And speaking of the swimming pool, you will not fail to be amazed by its imposing size of 12 x 4 metres, perfect for relaxing and cooling off on summer days. In terms of equipment and technology, the property has its own Thyssenkrupp lift, connecting the three floors, integrated Lutron home automation system and alarm, underfloor heating and air conditioning with Daikin air zone control. The exterior carpentry is aluminium, with thermal bridge break, by Schuco, and the interior carpentry is by Roman Clavero. All taps and sanitary ware are Hansgrohe and