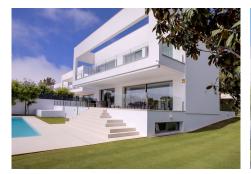

R4318228

• Guadalmina Baja

REF# R4318228 2.950.000 €

| BEDS | BATHS | BUILT  | PLOT   | TERRACE |
|------|-------|--------|--------|---------|
| 4    | 4.5   | 673 m² | 885 m² | 303 m²  |

Welcome to your new dream home! Located in the exclusive area of Casasola - Guadalmina Baja, the villa is set within a gated development of 6 villas with 24/7 security, just a few steps from the sea. Built in 2020, this property has been designed and built to the highest standards of quality and sophistication, using the latest materials, finishes and technology. Entering the property, you will be welcomed by a sense of elegance and refinement, which surrounds every space of this spacious villa, where comfort and functionality merge with aesthetics, in perfect harmony. With its 4 spacious bedrooms, each with its own ensuite bathroom, the property stands out for its cosy family space, privacy and comfort. Designed by the prestigious Bulthaup brand, the straight lines of the kitchen give this space a starring role. Its minimalist and avant-garde style is creating an inspiring space for gastronomy lovers, open onto the double living-dining room and the terrace with views of the garden and the swimming pool. And speaking of the swimming pool, you will not fail to be amazed by its imposing size of 12 x 4 metres, perfect for relaxing and cooling off on summer days. In terms of equipment and technology, the property has its own Thyssenkrupp lift, connecting the three floors, integrated Lutron home automation system and alarm, underfloor heating and air conditioning with Daikin air zone control. The exterior carpentry is aluminium, with thermal bridge break, by Schuco, and the interior carpentry is by Roman Clavero. All taps and sanitary ware are Hansgrohe and