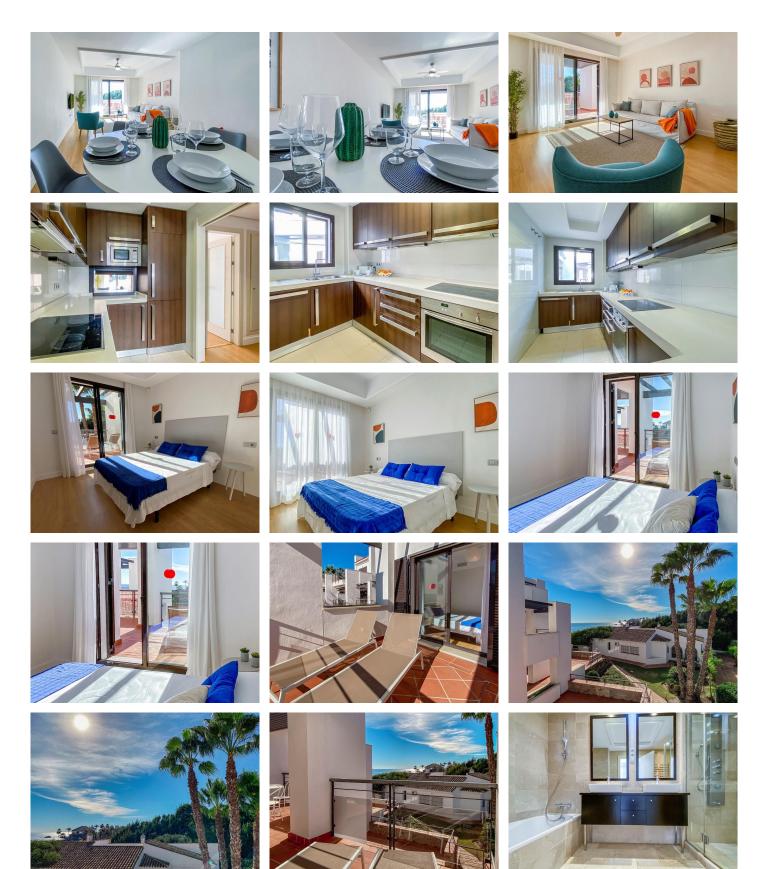

### R4778614

Casares

REF# R4778614 335.200 €

| BEDS | BATHS | BUILT  |
|------|-------|--------|
| 2    | 2     | 117 m² |

Discover the seaside lifestyle in this charming 2-bedroom apartment with a spacious terrace. Located facing a beautiful beach with direct access to the sea and the scenic coastal path, this apartment offers a unique coastal living experience. Featuring two bedrooms with built-in closets, two spacious bathrooms, a living room, dining area, and a spectacular terrace where you can soak up the sun, enjoy the sea, and witness unforgettable sunsets. It also includes two parking spaces, a storage room, and comes fully furnished for you to enjoy from day one or to start generating rental income right away. Set on a tranguil beach with crystal-clear waters, this place is perfect for a relaxing vacation while still being close to golf courses, water sports, polo fields, restaurants, and all the amenities this area has to offer. Additionally, its peaceful location is within easy reach of charming villages like Casares or Manilva, as well as lively cities like Estepona, Marbella, Sotogrande, and Gibraltar. If you haven't experienced this place yet, we invite you to come and see it. We would be delighted to show you our magnificent apartments and this privileged environment. Don't hesitate to call us now to arrange a viewing! FTN