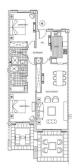

#### **ESTATES**

| HALL             | 5.55 H   |
|------------------|----------|
| COCINA           | 7.00 M   |
| SALON-CONEDOR    | 26.90 N  |
| BAÑO I           | 3.70 M   |
| BAÑO 2           | 6.10 M   |
| роямпово і       | 12.05 M  |
| з онопиноо       | 16.00 M  |
| DISTRIBUIDOR     | 1.10 M   |
| TOTAL            | 78.40 H  |
| TERRAZA CUBIERTA | 12.40 H  |
| PERSOLA TERRAZA  | 10.80 H  |
| SUPERFICIES CO   | NSTRUIDA |
| ZONAS COMUN      |          |
| PROPORCIONAL.    | 26.40 M  |
|                  |          |