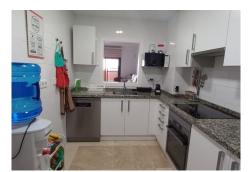

## R4813192

Manilva

REF# R4813192 225.000 €

| BEDS | BATHS | BUILT  | PLOT   |
|------|-------|--------|--------|
| 2    | 2     | 128 m² | 128 m² |

We present this fantastic 114 m² apartment, located in one of the city's most privileged and peaceful areas. This home stands out not only for its spaciousness and modern design but also for its spectacular views and high-end finishes. Everything you've always dreamed of in a home! A modern, spacious kitchen fully equipped with high-end appliances. Designed to offer maximum comfort, it features a functional and elegant style, perfect for those who love cooking in a sophisticated setting. Additionally, the property includes an independent laundry room, ideal for maintaining order and convenience in the home. Master Bedroom: Spacious and bright, with a large built-in wooden wardrobe of high quality, providing ample storage space. The bedroom also features an en-suite bathroom, designed to offer the utmost luxury and comfort. Second Bedroom: Equally spacious, with a built-in wardrobe and plenty of natural light. Perfect as a guest room, office, or additional bedroom for the family. En-suite Bathroom: A true gem within the home. It is equipped with both a large bathtub and a separate shower, each with tempered glass screens separating the bath area, WC, and sink. All framed in a design that evokes the feeling of a 5-star hotel. Second Full Bathroom: Also equipped with modern and functional finishes, designed to ensure comfort and style for all who use it. Spaciousness and brightness define this space. With a layout designed for comfort and relaxation, the living-dining room offers a cozy atmosphere that invites you to enjoy unforgettable moments. From here,