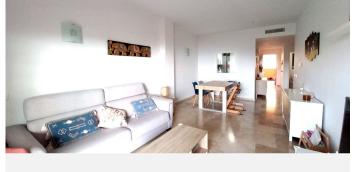

## R4813192

Manilva

REF# R4813192 225.000 €

| BEDS | BATHS | BUILT  | PLOT   |
|------|-------|--------|--------|
| 2    | 2     | 128 m² | 128 m² |

We present this fantastic 114 m² apartment, located in one of the city's most privileged and peaceful areas. This home stands out not only for its spaciousness and modern design but also for its spectacular views and high-end finishes. Everything you've always dreamed of in a home! A modern, spacious kitchen fully equipped with high-end appliances. Designed to offer maximum comfort, it features a functional and elegant style, perfect for those who love cooking in a sophisticated setting. Additionally, the property includes an independent laundry room, ideal for maintaining order and convenience in the home. Master Bedroom: Spacious and bright, with a large built-in wooden wardrobe of high quality, providing ample storage space. The bedroom also features an en-suite bathroom, designed to offer the utmost luxury and comfort. Second Bedroom: Equally spacious, with a built-in wardrobe and plenty of natural light. Perfect as a guest room, office, or additional bedroom for the family. En-suite Bathroom: A true gem within the home. It is equipped with both a large bathtub and a separate shower, each with tempered glass screens separating the bath area, WC, and sink. All framed in a design that evokes the feeling of a 5-star hotel. Second Full Bathroom: Also equipped with modern and functional finishes, designed to ensure comfort and style for all who use it. Spaciousness and brightness define this space. With a layout designed for comfort and relaxation, the living-dining room offers a cozy atmosphere that invites you to enjoy unforgettable moments. From here,