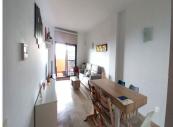

## R4813192

Manilva

REF# R4813192 225.000 €

| BEDS | BATHS | BUILT  | PLOT   |
|------|-------|--------|--------|
| 2    | 2     | 128 m² | 128 m² |

We present this fantastic 114 m² apartment, located in one of the city's most privileged and peaceful areas. This home stands out not only for its spaciousness and modern design but also for its spectacular views and high-end finishes. Everything you've always dreamed of in a home! A modern, spacious kitchen fully equipped with high-end appliances. Designed to offer maximum comfort, it features a functional and elegant style, perfect for those who love cooking in a sophisticated setting. Additionally, the property includes an independent laundry room, ideal for maintaining order and convenience in the home. Master Bedroom: Spacious and bright, with a large built-in wooden wardrobe of high quality, providing ample storage space. The bedroom also features an en-suite bathroom, designed to offer the utmost luxury and comfort. Second Bedroom: Equally spacious, with a built-in wardrobe and plenty of natural light. Perfect as a guest room, office, or additional bedroom for the family. En-suite Bathroom: A true gem within the home. It is equipped with both a large bathtub and a separate shower, each with tempered glass screens separating the bath area, WC, and sink. All framed in a design that evokes the feeling of a 5-star hotel. Second Full Bathroom: Also equipped with modern and functional finishes, designed to ensure comfort and style for all who use it. Spaciousness and brightness define this space. With a layout designed for comfort and relaxation, the living-dining room offers a cozy atmosphere that invites you to enjoy unforgettable moments. From here,