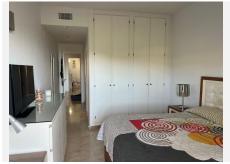

## R4813192

Manilva

REF# R4813192 225.000 €

| BEDS | BATHS | BUILT  | PLOT   |
|------|-------|--------|--------|
| 2    | 2     | 128 m² | 128 m² |

We present this fantastic 114 m² apartment, located in one of the city's most privileged and peaceful areas. This home stands out not only for its spaciousness and modern design but also for its spectacular views and high-end finishes. Everything you've always dreamed of in a home! A modern, spacious kitchen fully equipped with high-end appliances. Designed to offer maximum comfort, it features a functional and elegant style, perfect for those who love cooking in a sophisticated setting. Additionally, the property includes an independent laundry room, ideal for maintaining order and convenience in the home. Master Bedroom: Spacious and bright, with a large built-in wooden wardrobe of high quality, providing ample storage space. The bedroom also features an en-suite bathroom, designed to offer the utmost luxury and comfort. Second Bedroom: Equally spacious, with a built-in wardrobe and plenty of natural light. Perfect as a guest room, office, or additional bedroom for the family. En-suite Bathroom: A true gem within the home. It is equipped with both a large bathtub and a separate shower, each with tempered glass screens separating the bath area, WC, and sink. All framed in a design that evokes the feeling of a 5-star hotel. Second Full Bathroom: Also equipped with modern and functional finishes, designed to ensure comfort and style for all who use it. Spaciousness and brightness define this space. With a layout designed for comfort and relaxation, the living-dining room offers a cozy atmosphere that invites you to enjoy unforgettable moments. From here,