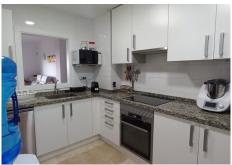

## R4813192

Manilva

REF# R4813192 225.000 €

| BEDS | BATHS | BUILT  | PLOT   |
|------|-------|--------|--------|
| 2    | 2     | 128 m² | 128 m² |

We present this fantastic 114 m² apartment, located in one of the city's most privileged and peaceful areas. This home stands out not only for its spaciousness and modern design but also for its spectacular views and high-end finishes. Everything you've always dreamed of in a home! A modern, spacious kitchen fully equipped with high-end appliances. Designed to offer maximum comfort, it features a functional and elegant style, perfect for those who love cooking in a sophisticated setting. Additionally, the property includes an independent laundry room, ideal for maintaining order and convenience in the home. Master Bedroom: Spacious and bright, with a large built-in wooden wardrobe of high quality, providing ample storage space. The bedroom also features an en-suite bathroom, designed to offer the utmost luxury and comfort. Second Bedroom: Equally spacious, with a built-in wardrobe and plenty of natural light. Perfect as a guest room, office, or additional bedroom for the family. En-suite Bathroom: A true gem within the home. It is equipped with both a large bathtub and a separate shower, each with tempered glass screens separating the bath area, WC, and sink. All framed in a design that evokes the feeling of a 5-star hotel. Second Full Bathroom: Also equipped with modern and functional finishes, designed to ensure comfort and style for all who use it. Spaciousness and brightness define this space. With a layout designed for comfort and relaxation, the living-dining room offers a cozy atmosphere that invites you to enjoy unforgettable moments. From here,