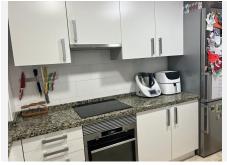

## R4813192

Manilva

REF# R4813192 225.000 €

| BEDS | BATHS | BUILT  | PLOT   |
|------|-------|--------|--------|
| 2    | 2     | 128 m² | 128 m² |

We present this fantastic 114 m² apartment, located in one of the city's most privileged and peaceful areas. This home stands out not only for its spaciousness and modern design but also for its spectacular views and high-end finishes. Everything you've always dreamed of in a home! A modern, spacious kitchen fully equipped with high-end appliances. Designed to offer maximum comfort, it features a functional and elegant style, perfect for those who love cooking in a sophisticated setting. Additionally, the property includes an independent laundry room, ideal for maintaining order and convenience in the home. Master Bedroom: Spacious and bright, with a large built-in wooden wardrobe of high quality, providing ample storage space. The bedroom also features an en-suite bathroom, designed to offer the utmost luxury and comfort. Second Bedroom: Equally spacious, with a built-in wardrobe and plenty of natural light. Perfect as a guest room, office, or additional bedroom for the family. En-suite Bathroom: A true gem within the home. It is equipped with both a large bathtub and a separate shower, each with tempered glass screens separating the bath area, WC, and sink. All framed in a design that evokes the feeling of a 5-star hotel. Second Full Bathroom: Also equipped with modern and functional finishes, designed to ensure comfort and style for all who use it. Spaciousness and brightness define this space. With a layout designed for comfort and relaxation, the living-dining room offers a cozy atmosphere that invites you to enjoy unforgettable moments. From here,