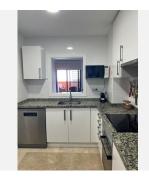

## R4813192

Manilva

REF# R4813192 225.000 €

| BEDS | BATHS | BUILT  | PLOT   |
|------|-------|--------|--------|
| 2    | 2     | 128 m² | 128 m² |

We present this fantastic 114 m² apartment, located in one of the city's most privileged and peaceful areas. This home stands out not only for its spaciousness and modern design but also for its spectacular views and high-end finishes. Everything you've always dreamed of in a home! A modern, spacious kitchen fully equipped with high-end appliances. Designed to offer maximum comfort, it features a functional and elegant style, perfect for those who love cooking in a sophisticated setting. Additionally, the property includes an independent laundry room, ideal for maintaining order and convenience in the home. Master Bedroom: Spacious and bright, with a large built-in wooden wardrobe of high quality, providing ample storage space. The bedroom also features an en-suite bathroom, designed to offer the utmost luxury and comfort. Second Bedroom: Equally spacious, with a built-in wardrobe and plenty of natural light. Perfect as a guest room, office, or additional bedroom for the family. En-suite Bathroom: A true gem within the home. It is equipped with both a large bathtub and a separate shower, each with tempered glass screens separating the bath area, WC, and sink. All framed in a design that evokes the feeling of a 5-star hotel. Second Full Bathroom: Also equipped with modern and functional finishes, designed to ensure comfort and style for all who use it. Spaciousness and brightness define this space. With a layout designed for comfort and relaxation, the living-dining room offers a cozy atmosphere that invites you to enjoy unforgettable moments. From here,