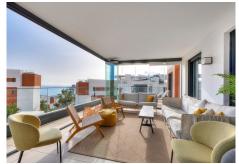

## R4897297

Fuengirola

REF# R4897297 765.000 €

| BEDS | BATHS | BUILT  | TERRACE |
|------|-------|--------|---------|
| 4    | 3     | 129 m² | 68 m²   |

Beautiful 4 bedroom apartment in the popular Middel Views II community in el Higuerón Are you looking for a vacation home for your family or a group of friends? Now for sale, a spacious and Scandi-style apartment with four bedrooms, two bathrooms and one toilet on the first (Spanish ground floor) floor of the house. The combined living room/kitchen and all bedrooms open onto a large terrace. Part of the terrace is glazed, so you get plenty of living space and you can enjoy the sea view sitting on the terrace even on a cloudy day. The apartment has underfloor heating throughout the apartment and in the bathrooms. The community has a beautiful garden area with swimming pools and a gym with saunas. The apartment includes two parking spaces in the hall and a storage room Carvajal train station is 450 m away and all services are nearby. You can walk to the beach in less than 10 minutes. The wonderful sports facilities of the area, padel and tennis courts, as well as the spa and the indoor swimming pool can be found nearby in the Higuerón Curion Collection by Hilton hotel.