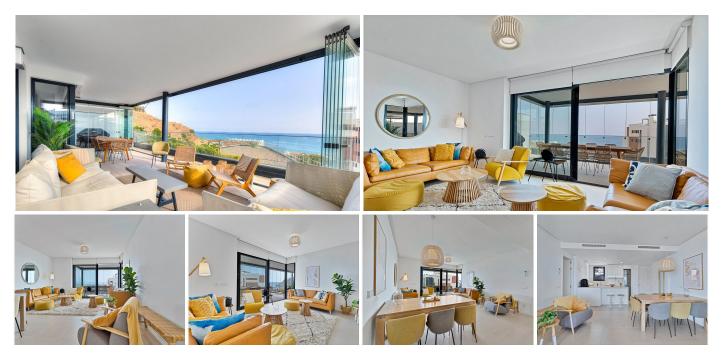

## R4897297

Fuengirola

REF# R4897297 765.000 €

| BEDS | BATHS | BUILT  | TERRACE |
|------|-------|--------|---------|
| 4    | 3     | 129 m² | 68 m²   |

Beautiful 4 bedroom apartment in the popular Middel Views II community in el Higuerón Are you looking for a vacation home for your family or a group of friends? Now for sale, a spacious and Scandi-style apartment with four bedrooms, two bathrooms and one toilet on the first (Spanish ground floor) floor of the house. The combined living room/kitchen and all bedrooms open onto a large terrace. Part of the terrace is glazed, so you get plenty of living space and you can enjoy the sea view sitting on the terrace even on a cloudy day. The apartment has underfloor heating throughout the apartment and in the bathrooms. The community has a beautiful garden area with swimming pools and a gym with saunas. The apartment includes two parking spaces in the hall and a storage room Carvajal train station is 450 m away and all services are nearby. You can walk to the beach in less than 10 minutes. The wonderful sports facilities of the area, padel and tennis courts, as well as the spa and the indoor swimming pool can be found nearby in the Higuerón Curion Collection by Hilton hotel.