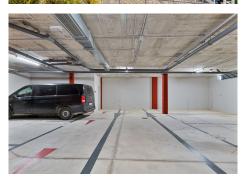

## R4897297

Fuengirola

REF# R4897297 765.000 €

| BEDS | BATHS | BUILT  | TERRACE |
|------|-------|--------|---------|
| 4    | 3     | 129 m² | 68 m²   |

Beautiful 4 bedroom apartment in the popular Middel Views II community in el Higuerón Are you looking for a vacation home for your family or a group of friends? Now for sale, a spacious and Scandi-style apartment with four bedrooms, two bathrooms and one toilet on the first (Spanish ground floor) floor of the house. The combined living room/kitchen and all bedrooms open onto a large terrace. Part of the terrace is glazed, so you get plenty of living space and you can enjoy the sea view sitting on the terrace even on a cloudy day. The apartment has underfloor heating throughout the apartment and in the bathrooms. The community has a beautiful garden area with swimming pools and a gym with saunas. The apartment includes two parking spaces in the hall and a storage room Carvajal train station is 450 m away and all services are nearby. You can walk to the beach in less than 10 minutes. The wonderful sports facilities of the area, padel and tennis courts, as well as the spa and the indoor swimming pool can be found nearby in the Higuerón Curion Collection by Hilton hotel.