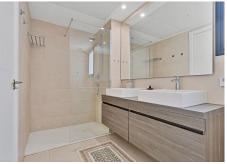

## R4897297

Fuengirola

REF# R4897297 765.000 €

| BEDS | BATHS | BUILT  | TERRACE |
|------|-------|--------|---------|
| 4    | 3     | 129 m² | 68 m²   |

Beautiful 4 bedroom apartment in the popular Middel Views II community in el Higuerón Are you looking for a vacation home for your family or a group of friends? Now for sale, a spacious and Scandi-style apartment with four bedrooms, two bathrooms and one toilet on the first (Spanish ground floor) floor of the house. The combined living room/kitchen and all bedrooms open onto a large terrace. Part of the terrace is glazed, so you get plenty of living space and you can enjoy the sea view sitting on the terrace even on a cloudy day. The apartment has underfloor heating throughout the apartment and in the bathrooms. The community has a beautiful garden area with swimming pools and a gym with saunas. The apartment includes two parking spaces in the hall and a storage room Carvajal train station is 450 m away and all services are nearby. You can walk to the beach in less than 10 minutes. The wonderful sports facilities of the area, padel and tennis courts, as well as the spa and the indoor swimming pool can be found nearby in the Higuerón Curion Collection by Hilton hotel.