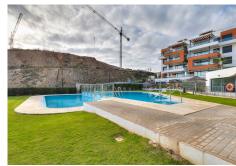

## R4897297

Fuengirola

REF# R4897297 765.000 €

| BEDS | BATHS | BUILT  | TERRACE |
|------|-------|--------|---------|
| 4    | 3     | 129 m² | 68 m²   |

Beautiful 4 bedroom apartment in the popular Middel Views II community in el Higuerón Are you looking for a vacation home for your family or a group of friends? Now for sale, a spacious and Scandi-style apartment with four bedrooms, two bathrooms and one toilet on the first (Spanish ground floor) floor of the house. The combined living room/kitchen and all bedrooms open onto a large terrace. Part of the terrace is glazed, so you get plenty of living space and you can enjoy the sea view sitting on the terrace even on a cloudy day. The apartment has underfloor heating throughout the apartment and in the bathrooms. The community has a beautiful garden area with swimming pools and a gym with saunas. The apartment includes two parking spaces in the hall and a storage room Carvajal train station is 450 m away and all services are nearby. You can walk to the beach in less than 10 minutes. The wonderful sports facilities of the area, padel and tennis courts, as well as the spa and the indoor swimming pool can be found nearby in the Higuerón Curion Collection by Hilton hotel.