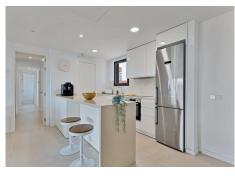

## R4897297

Fuengirola

REF# R4897297 765.000 €

| BEDS | BATHS | BUILT  | TERRACE |
|------|-------|--------|---------|
| 4    | 3     | 129 m² | 68 m²   |

Beautiful 4 bedroom apartment in the popular Middel Views II community in el Higuerón Are you looking for a vacation home for your family or a group of friends? Now for sale, a spacious and Scandi-style apartment with four bedrooms, two bathrooms and one toilet on the first (Spanish ground floor) floor of the house. The combined living room/kitchen and all bedrooms open onto a large terrace. Part of the terrace is glazed, so you get plenty of living space and you can enjoy the sea view sitting on the terrace even on a cloudy day. The apartment has underfloor heating throughout the apartment and in the bathrooms. The community has a beautiful garden area with swimming pools and a gym with saunas. The apartment includes two parking spaces in the hall and a storage room Carvajal train station is 450 m away and all services are nearby. You can walk to the beach in less than 10 minutes. The wonderful sports facilities of the area, padel and tennis courts, as well as the spa and the indoor swimming pool can be found nearby in the Higuerón Curion Collection by Hilton hotel.