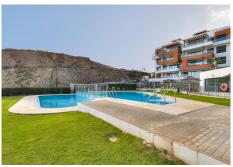

## R4897297

Fuengirola

REF# R4897297 765.000 €

| BEDS | BATHS | BUILT  | TERRACE |
|------|-------|--------|---------|
| 4    | 3     | 129 m² | 68 m²   |

Beautiful 4 bedroom apartment in the popular Middel Views II community in el Higuerón Are you looking for a vacation home for your family or a group of friends? Now for sale, a spacious and Scandi-style apartment with four bedrooms, two bathrooms and one toilet on the first (Spanish ground floor) floor of the house. The combined living room/kitchen and all bedrooms open onto a large terrace. Part of the terrace is glazed, so you get plenty of living space and you can enjoy the sea view sitting on the terrace even on a cloudy day. The apartment has underfloor heating throughout the apartment and in the bathrooms. The community has a beautiful garden area with swimming pools and a gym with saunas. The apartment includes two parking spaces in the hall and a storage room Carvajal train station is 450 m away and all services are nearby. You can walk to the beach in less than 10 minutes. The wonderful sports facilities of the area, padel and tennis courts, as well as the spa and the indoor swimming pool can be found nearby in the Higuerón Curion Collection by Hilton hotel.