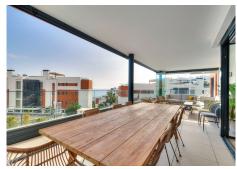

## R4897297

Fuengirola

REF# R4897297 765.000 €

| BEDS | BATHS | BUILT  | TERRACE |
|------|-------|--------|---------|
| 4    | 3     | 129 m² | 68 m²   |

Beautiful 4 bedroom apartment in the popular Middel Views II community in el Higuerón Are you looking for a vacation home for your family or a group of friends? Now for sale, a spacious and Scandi-style apartment with four bedrooms, two bathrooms and one toilet on the first (Spanish ground floor) floor of the house. The combined living room/kitchen and all bedrooms open onto a large terrace. Part of the terrace is glazed, so you get plenty of living space and you can enjoy the sea view sitting on the terrace even on a cloudy day. The apartment has underfloor heating throughout the apartment and in the bathrooms. The community has a beautiful garden area with swimming pools and a gym with saunas. The apartment includes two parking spaces in the hall and a storage room Carvajal train station is 450 m away and all services are nearby. You can walk to the beach in less than 10 minutes. The wonderful sports facilities of the area, padel and tennis courts, as well as the spa and the indoor swimming pool can be found nearby in the Higuerón Curion Collection by Hilton hotel.