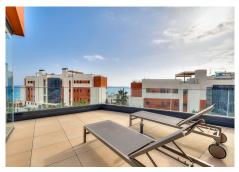

## R4897297

Fuengirola

REF# R4897297 765.000 €

| BEDS | BATHS | BUILT  | TERRACE |
|------|-------|--------|---------|
| 4    | 3     | 129 m² | 68 m²   |

Beautiful 4 bedroom apartment in the popular Middel Views II community in el Higuerón Are you looking for a vacation home for your family or a group of friends? Now for sale, a spacious and Scandi-style apartment with four bedrooms, two bathrooms and one toilet on the first (Spanish ground floor) floor of the house. The combined living room/kitchen and all bedrooms open onto a large terrace. Part of the terrace is glazed, so you get plenty of living space and you can enjoy the sea view sitting on the terrace even on a cloudy day. The apartment has underfloor heating throughout the apartment and in the bathrooms. The community has a beautiful garden area with swimming pools and a gym with saunas. The apartment includes two parking spaces in the hall and a storage room Carvajal train station is 450 m away and all services are nearby. You can walk to the beach in less than 10 minutes. The wonderful sports facilities of the area, padel and tennis courts, as well as the spa and the indoor swimming pool can be found nearby in the Higuerón Curion Collection by Hilton hotel.