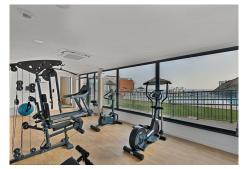

## R4897297

Fuengirola

REF# R4897297 765.000 €

| BEDS | BATHS | BUILT  | TERRACE |
|------|-------|--------|---------|
| 4    | 3     | 129 m² | 68 m²   |

Beautiful 4 bedroom apartment in the popular Middel Views II community in el Higuerón Are you looking for a vacation home for your family or a group of friends? Now for sale, a spacious and Scandi-style apartment with four bedrooms, two bathrooms and one toilet on the first (Spanish ground floor) floor of the house. The combined living room/kitchen and all bedrooms open onto a large terrace. Part of the terrace is glazed, so you get plenty of living space and you can enjoy the sea view sitting on the terrace even on a cloudy day. The apartment has underfloor heating throughout the apartment and in the bathrooms. The community has a beautiful garden area with swimming pools and a gym with saunas. The apartment includes two parking spaces in the hall and a storage room Carvajal train station is 450 m away and all services are nearby. You can walk to the beach in less than 10 minutes. The wonderful sports facilities of the area, padel and tennis courts, as well as the spa and the indoor swimming pool can be found nearby in the Higuerón Curion Collection by Hilton hotel.