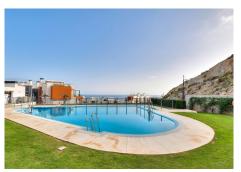

## R4897297

Fuengirola

REF# R4897297 765.000 €

| BEDS | BATHS | BUILT  | TERRACE |
|------|-------|--------|---------|
| 4    | 3     | 129 m² | 68 m²   |

Beautiful 4 bedroom apartment in the popular Middel Views II community in el Higuerón Are you looking for a vacation home for your family or a group of friends? Now for sale, a spacious and Scandi-style apartment with four bedrooms, two bathrooms and one toilet on the first (Spanish ground floor) floor of the house. The combined living room/kitchen and all bedrooms open onto a large terrace. Part of the terrace is glazed, so you get plenty of living space and you can enjoy the sea view sitting on the terrace even on a cloudy day. The apartment has underfloor heating throughout the apartment and in the bathrooms. The community has a beautiful garden area with swimming pools and a gym with saunas. The apartment includes two parking spaces in the hall and a storage room Carvajal train station is 450 m away and all services are nearby. You can walk to the beach in less than 10 minutes. The wonderful sports facilities of the area, padel and tennis courts, as well as the spa and the indoor swimming pool can be found nearby in the Higuerón Curion Collection by Hilton hotel.