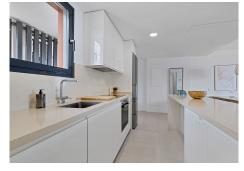

## R4897297

Fuengirola

REF# R4897297 765.000 €

| BEDS | BATHS | BUILT  | TERRACE |
|------|-------|--------|---------|
| 4    | 3     | 129 m² | 68 m²   |

Beautiful 4 bedroom apartment in the popular Middel Views II community in el Higuerón Are you looking for a vacation home for your family or a group of friends? Now for sale, a spacious and Scandi-style apartment with four bedrooms, two bathrooms and one toilet on the first (Spanish ground floor) floor of the house. The combined living room/kitchen and all bedrooms open onto a large terrace. Part of the terrace is glazed, so you get plenty of living space and you can enjoy the sea view sitting on the terrace even on a cloudy day. The apartment has underfloor heating throughout the apartment and in the bathrooms. The community has a beautiful garden area with swimming pools and a gym with saunas. The apartment includes two parking spaces in the hall and a storage room Carvajal train station is 450 m away and all services are nearby. You can walk to the beach in less than 10 minutes. The wonderful sports facilities of the area, padel and tennis courts, as well as the spa and the indoor swimming pool can be found nearby in the Higuerón Curion Collection by Hilton hotel.