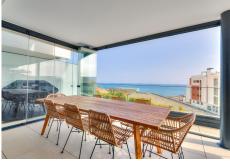

## R4897297

Fuengirola

REF# R4897297 765.000 €

| BEDS | BATHS | BUILT  | TERRACE |
|------|-------|--------|---------|
| 4    | 3     | 129 m² | 68 m²   |

Beautiful 4 bedroom apartment in the popular Middel Views II community in el Higuerón Are you looking for a vacation home for your family or a group of friends? Now for sale, a spacious and Scandi-style apartment with four bedrooms, two bathrooms and one toilet on the first (Spanish ground floor) floor of the house. The combined living room/kitchen and all bedrooms open onto a large terrace. Part of the terrace is glazed, so you get plenty of living space and you can enjoy the sea view sitting on the terrace even on a cloudy day. The apartment has underfloor heating throughout the apartment and in the bathrooms. The community has a beautiful garden area with swimming pools and a gym with saunas. The apartment includes two parking spaces in the hall and a storage room Carvajal train station is 450 m away and all services are nearby. You can walk to the beach in less than 10 minutes. The wonderful sports facilities of the area, padel and tennis courts, as well as the spa and the indoor swimming pool can be found nearby in the Higuerón Curion Collection by Hilton hotel.