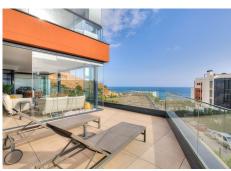

## R4897297

Fuengirola

REF# R4897297 765.000 €

| BEDS | BATHS | BUILT  | TERRACE |
|------|-------|--------|---------|
| 4    | 3     | 129 m² | 68 m²   |

Beautiful 4 bedroom apartment in the popular Middel Views II community in el Higuerón Are you looking for a vacation home for your family or a group of friends? Now for sale, a spacious and Scandi-style apartment with four bedrooms, two bathrooms and one toilet on the first (Spanish ground floor) floor of the house. The combined living room/kitchen and all bedrooms open onto a large terrace. Part of the terrace is glazed, so you get plenty of living space and you can enjoy the sea view sitting on the terrace even on a cloudy day. The apartment has underfloor heating throughout the apartment and in the bathrooms. The community has a beautiful garden area with swimming pools and a gym with saunas. The apartment includes two parking spaces in the hall and a storage room Carvajal train station is 450 m away and all services are nearby. You can walk to the beach in less than 10 minutes. The wonderful sports facilities of the area, padel and tennis courts, as well as the spa and the indoor swimming pool can be found nearby in the Higuerón Curion Collection by Hilton hotel.