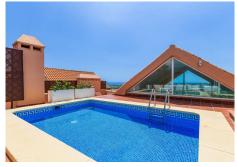

R4693555

Nueva Andalucía

REF# R4693555 1.695.000 €

| BEDS | BATHS | BUILT  | TERRACE |
|------|-------|--------|---------|
| 4    | 2     | 172 m² | 200 m²  |

Elegant duplex penthouse in the popular Magna Marbella - complex in Nueva Andalucia, Marbella. West facing with panoramic views over Magna Golf, San Pedro de Alcantara and onto sea. On clear days especially during winter you even see Gibraltar in the background. Composed of a brand-new open plan kitchen with breakfast table and living room with dining area, double height ceiling and access to ample partly covered, partly open terrace. The master bedroom suite offers full privacy and direct access to the 54m2 large terrace. Another 3 bedrooms are also situated on this level, sharing a large family bathroom. Upstairs is the 148m2 large sundeck surrounding the brand-new private plunge pool. Amazing views, including to Marbella's famous mountain "La Concha" to the East. SPECS include alarm system, A/C hot & cold, under floor heating throughout, built-in wardrobes, double glazing, marble floors, etc. In the garage are 2 parking spaces + 2 storerooms. ABOUT THE COMPLEX: Magna Marbella is a landmark complex that sits in one of the highest points in Nueva Andalucia, hence offering commanding views. It offers 2 large pool areas, including on-site 24-H security guard, CCTV. ABOUT NUEVA ANDALUCIA is also known as the Golf Valley, offering some of the most prestigious residential locations around Marbella. The open areas are dominated by the golf courses at Las Brisas, Aloha, Los Naranjos and La Quinta, all with clubhouse facilities. Nueva Andalucía is also fast becoming known for its international cuisine. Each Saturday morning