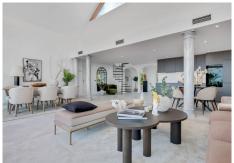

R4693555

Nueva Andalucía

REF# R4693555 1.695.000 €

| BEDS | BATHS | BUILT  | TERRACE |
|------|-------|--------|---------|
| 4    | 2     | 172 m² | 200 m²  |

Elegant duplex penthouse in the popular Magna Marbella - complex in Nueva Andalucia, Marbella. West facing with panoramic views over Magna Golf, San Pedro de Alcantara and onto sea. On clear days especially during winter you even see Gibraltar in the background. Composed of a brand-new open plan kitchen with breakfast table and living room with dining area, double height ceiling and access to ample partly covered, partly open terrace. The master bedroom suite offers full privacy and direct access to the 54m2 large terrace. Another 3 bedrooms are also situated on this level, sharing a large family bathroom. Upstairs is the 148m2 large sundeck surrounding the brand-new private plunge pool. Amazing views, including to Marbella's famous mountain "La Concha" to the East. SPECS include alarm system, A/C hot & cold, under floor heating throughout, built-in wardrobes, double glazing, marble floors, etc. In the garage are 2 parking spaces + 2 storerooms. ABOUT THE COMPLEX: Magna Marbella is a landmark complex that sits in one of the highest points in Nueva Andalucia, hence offering commanding views. It offers 2 large pool areas, including on-site 24-H security guard, CCTV. ABOUT NUEVA ANDALUCIA is also known as the Golf Valley, offering some of the most prestigious residential locations around Marbella. The open areas are dominated by the golf courses at Las Brisas, Aloha, Los Naranjos and La Quinta, all with clubhouse facilities. Nueva Andalucía is also fast becoming known for its international cuisine. Each Saturday morning