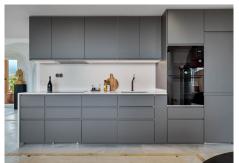

R4693555

Nueva Andalucía

REF# R4693555 1.695.000 €

| BEDS | BATHS | BUILT  | TERRACE |
|------|-------|--------|---------|
| 4    | 2     | 172 m² | 200 m²  |

Elegant duplex penthouse in the popular Magna Marbella - complex in Nueva Andalucia, Marbella. West facing with panoramic views over Magna Golf, San Pedro de Alcantara and onto sea. On clear days especially during winter you even see Gibraltar in the background. Composed of a brand-new open plan kitchen with breakfast table and living room with dining area, double height ceiling and access to ample partly covered, partly open terrace. The master bedroom suite offers full privacy and direct access to the 54m2 large terrace. Another 3 bedrooms are also situated on this level, sharing a large family bathroom. Upstairs is the 148m2 large sundeck surrounding the brand-new private plunge pool. Amazing views, including to Marbella's famous mountain "La Concha" to the East. SPECS include alarm system, A/C hot & cold, under floor heating throughout, built-in wardrobes, double glazing, marble floors, etc. In the garage are 2 parking spaces + 2 storerooms. ABOUT THE COMPLEX: Magna Marbella is a landmark complex that sits in one of the highest points in Nueva Andalucia, hence offering commanding views. It offers 2 large pool areas, including on-site 24-H security guard, CCTV. ABOUT NUEVA ANDALUCIA is also known as the Golf Valley, offering some of the most prestigious residential locations around Marbella. The open areas are dominated by the golf courses at Las Brisas, Aloha, Los Naranjos and La Quinta, all with clubhouse facilities. Nueva Andalucía is also fast becoming known for its international cuisine. Each Saturday morning