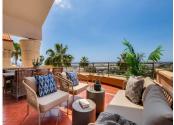

R4693555

Nueva Andalucía

REF# R4693555 1.695.000 €

| BEDS | BATHS | BUILT  | TERRACE |
|------|-------|--------|---------|
| 4    | 2     | 172 m² | 200 m²  |

Elegant duplex penthouse in the popular Magna Marbella - complex in Nueva Andalucia, Marbella. West facing with panoramic views over Magna Golf, San Pedro de Alcantara and onto sea. On clear days especially during winter you even see Gibraltar in the background. Composed of a brand-new open plan kitchen with breakfast table and living room with dining area, double height ceiling and access to ample partly covered, partly open terrace. The master bedroom suite offers full privacy and direct access to the 54m2 large terrace. Another 3 bedrooms are also situated on this level, sharing a large family bathroom. Upstairs is the 148m2 large sundeck surrounding the brand-new private plunge pool. Amazing views, including to Marbella's famous mountain "La Concha" to the East. SPECS include alarm system, A/C hot & cold, under floor heating throughout, built-in wardrobes, double glazing, marble floors, etc. In the garage are 2 parking spaces + 2 storerooms. ABOUT THE COMPLEX: Magna Marbella is a landmark complex that sits in one of the highest points in Nueva Andalucia, hence offering commanding views. It offers 2 large pool areas, including on-site 24-H security guard, CCTV. ABOUT NUEVA ANDALUCIA is also known as the Golf Valley, offering some of the most prestigious residential locations around Marbella. The open areas are dominated by the golf courses at Las Brisas, Aloha, Los Naranjos and La Quinta, all with clubhouse facilities. Nueva Andalucía is also fast becoming known for its international cuisine. Each Saturday morning