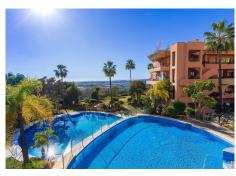

R4693555

Nueva Andalucía

REF# R4693555 1.695.000 €

| BEDS | BATHS | BUILT  | TERRACE |
|------|-------|--------|---------|
| 4    | 2     | 172 m² | 200 m²  |

Elegant duplex penthouse in the popular Magna Marbella - complex in Nueva Andalucia, Marbella. West facing with panoramic views over Magna Golf, San Pedro de Alcantara and onto sea. On clear days especially during winter you even see Gibraltar in the background. Composed of a brand-new open plan kitchen with breakfast table and living room with dining area, double height ceiling and access to ample partly covered, partly open terrace. The master bedroom suite offers full privacy and direct access to the 54m2 large terrace. Another 3 bedrooms are also situated on this level, sharing a large family bathroom. Upstairs is the 148m2 large sundeck surrounding the brand-new private plunge pool. Amazing views, including to Marbella's famous mountain "La Concha" to the East. SPECS include alarm system, A/C hot & cold, under floor heating throughout, built-in wardrobes, double glazing, marble floors, etc. In the garage are 2 parking spaces + 2 storerooms. ABOUT THE COMPLEX: Magna Marbella is a landmark complex that sits in one of the highest points in Nueva Andalucia, hence offering commanding views. It offers 2 large pool areas, including on-site 24-H security guard, CCTV. ABOUT NUEVA ANDALUCIA is also known as the Golf Valley, offering some of the most prestigious residential locations around Marbella. The open areas are dominated by the golf courses at Las Brisas, Aloha, Los Naranjos and La Quinta, all with clubhouse facilities. Nueva Andalucía is also fast becoming known for its international cuisine. Each Saturday morning