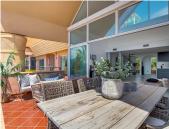

R4693555

Nueva Andalucía

REF# R4693555 1.695.000 €

| BEDS | BATHS | BUILT  | TERRACE |
|------|-------|--------|---------|
| 4    | 2     | 172 m² | 200 m²  |

Elegant duplex penthouse in the popular Magna Marbella - complex in Nueva Andalucia, Marbella. West facing with panoramic views over Magna Golf, San Pedro de Alcantara and onto sea. On clear days especially during winter you even see Gibraltar in the background. Composed of a brand-new open plan kitchen with breakfast table and living room with dining area, double height ceiling and access to ample partly covered, partly open terrace. The master bedroom suite offers full privacy and direct access to the 54m2 large terrace. Another 3 bedrooms are also situated on this level, sharing a large family bathroom. Upstairs is the 148m2 large sundeck surrounding the brand-new private plunge pool. Amazing views, including to Marbella's famous mountain "La Concha" to the East. SPECS include alarm system, A/C hot & cold, under floor heating throughout, built-in wardrobes, double glazing, marble floors, etc. In the garage are 2 parking spaces + 2 storerooms. ABOUT THE COMPLEX: Magna Marbella is a landmark complex that sits in one of the highest points in Nueva Andalucia, hence offering commanding views. It offers 2 large pool areas, including on-site 24-H security guard, CCTV. ABOUT NUEVA ANDALUCIA is also known as the Golf Valley, offering some of the most prestigious residential locations around Marbella. The open areas are dominated by the golf courses at Las Brisas, Aloha, Los Naranjos and La Quinta, all with clubhouse facilities. Nueva Andalucía is also fast becoming known for its international cuisine. Each Saturday morning