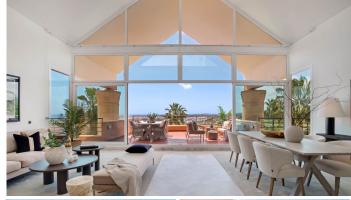

R4693555

Nueva Andalucía

REF# R4693555 1.695.000 €

| BEDS | BATHS | BUILT  | TERRACE |
|------|-------|--------|---------|
| 4    | 2     | 172 m² | 200 m²  |

Elegant duplex penthouse in the popular Magna Marbella - complex in Nueva Andalucia, Marbella. West facing with panoramic views over Magna Golf, San Pedro de Alcantara and onto sea. On clear days especially during winter you even see Gibraltar in the background. Composed of a brand-new open plan kitchen with breakfast table and living room with dining area, double height ceiling and access to ample partly covered, partly open terrace. The master bedroom suite offers full privacy and direct access to the 54m2 large terrace. Another 3 bedrooms are also situated on this level, sharing a large family bathroom. Upstairs is the 148m2 large sundeck surrounding the brand-new private plunge pool. Amazing views, including to Marbella's famous mountain "La Concha" to the East. SPECS include alarm system, A/C hot & cold, under floor heating throughout, built-in wardrobes, double glazing, marble floors, etc. In the garage are 2 parking spaces + 2 storerooms. ABOUT THE COMPLEX: Magna Marbella is a landmark complex that sits in one of the highest points in Nueva Andalucia, hence offering commanding views. It offers 2 large pool areas, including on-site 24-H security guard, CCTV. ABOUT NUEVA ANDALUCIA is also known as the Golf Valley, offering some of the most prestigious residential locations around Marbella. The open areas are dominated by the golf courses at Las Brisas, Aloha, Los Naranjos and La Quinta, all with clubhouse facilities. Nueva Andalucía is also fast becoming known for its international cuisine. Each Saturday morning