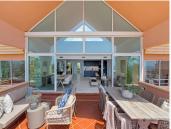

R4693555

Nueva Andalucía

REF# R4693555 1.695.000 €

| BEDS | BATHS | BUILT  | TERRACE |
|------|-------|--------|---------|
| 4    | 2     | 172 m² | 200 m²  |

Elegant duplex penthouse in the popular Magna Marbella - complex in Nueva Andalucia, Marbella. West facing with panoramic views over Magna Golf, San Pedro de Alcantara and onto sea. On clear days especially during winter you even see Gibraltar in the background. Composed of a brand-new open plan kitchen with breakfast table and living room with dining area, double height ceiling and access to ample partly covered, partly open terrace. The master bedroom suite offers full privacy and direct access to the 54m2 large terrace. Another 3 bedrooms are also situated on this level, sharing a large family bathroom. Upstairs is the 148m2 large sundeck surrounding the brand-new private plunge pool. Amazing views, including to Marbella's famous mountain "La Concha" to the East. SPECS include alarm system, A/C hot & cold, under floor heating throughout, built-in wardrobes, double glazing, marble floors, etc. In the garage are 2 parking spaces + 2 storerooms. ABOUT THE COMPLEX: Magna Marbella is a landmark complex that sits in one of the highest points in Nueva Andalucia, hence offering commanding views. It offers 2 large pool areas, including on-site 24-H security guard, CCTV. ABOUT NUEVA ANDALUCIA is also known as the Golf Valley, offering some of the most prestigious residential locations around Marbella. The open areas are dominated by the golf courses at Las Brisas, Aloha, Los Naranjos and La Quinta, all with clubhouse facilities. Nueva Andalucía is also fast becoming known for its international cuisine. Each Saturday morning