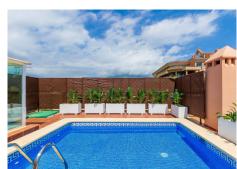

R4693555

Nueva Andalucía

REF# R4693555 1.695.000 €

| BEDS | BATHS | BUILT  | TERRACE |
|------|-------|--------|---------|
| 4    | 2     | 172 m² | 200 m²  |

Elegant duplex penthouse in the popular Magna Marbella - complex in Nueva Andalucia, Marbella. West facing with panoramic views over Magna Golf, San Pedro de Alcantara and onto sea. On clear days especially during winter you even see Gibraltar in the background. Composed of a brand-new open plan kitchen with breakfast table and living room with dining area, double height ceiling and access to ample partly covered, partly open terrace. The master bedroom suite offers full privacy and direct access to the 54m2 large terrace. Another 3 bedrooms are also situated on this level, sharing a large family bathroom. Upstairs is the 148m2 large sundeck surrounding the brand-new private plunge pool. Amazing views, including to Marbella's famous mountain "La Concha" to the East. SPECS include alarm system, A/C hot & cold, under floor heating throughout, built-in wardrobes, double glazing, marble floors, etc. In the garage are 2 parking spaces + 2 storerooms. ABOUT THE COMPLEX: Magna Marbella is a landmark complex that sits in one of the highest points in Nueva Andalucia, hence offering commanding views. It offers 2 large pool areas, including on-site 24-H security guard, CCTV. ABOUT NUEVA ANDALUCIA is also known as the Golf Valley, offering some of the most prestigious residential locations around Marbella. The open areas are dominated by the golf courses at Las Brisas, Aloha, Los Naranjos and La Quinta, all with clubhouse facilities. Nueva Andalucía is also fast becoming known for its international cuisine. Each Saturday morning