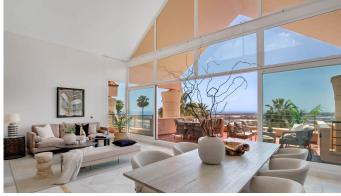

R4693555

Nueva Andalucía

REF# R4693555 1.695.000 €

| BEDS | BATHS | BUILT  | TERRACE |
|------|-------|--------|---------|
| 4    | 2     | 172 m² | 200 m²  |

Elegant duplex penthouse in the popular Magna Marbella - complex in Nueva Andalucia, Marbella. West facing with panoramic views over Magna Golf, San Pedro de Alcantara and onto sea. On clear days especially during winter you even see Gibraltar in the background. Composed of a brand-new open plan kitchen with breakfast table and living room with dining area, double height ceiling and access to ample partly covered, partly open terrace. The master bedroom suite offers full privacy and direct access to the 54m2 large terrace. Another 3 bedrooms are also situated on this level, sharing a large family bathroom. Upstairs is the 148m2 large sundeck surrounding the brand-new private plunge pool. Amazing views, including to Marbella's famous mountain "La Concha" to the East. SPECS include alarm system, A/C hot & cold, under floor heating throughout, built-in wardrobes, double glazing, marble floors, etc. In the garage are 2 parking spaces + 2 storerooms. ABOUT THE COMPLEX: Magna Marbella is a landmark complex that sits in one of the highest points in Nueva Andalucia, hence offering commanding views. It offers 2 large pool areas, including on-site 24-H security guard, CCTV. ABOUT NUEVA ANDALUCIA is also known as the Golf Valley, offering some of the most prestigious residential locations around Marbella. The open areas are dominated by the golf courses at Las Brisas, Aloha, Los Naranjos and La Quinta, all with clubhouse facilities. Nueva Andalucía is also fast becoming known for its international cuisine. Each Saturday morning