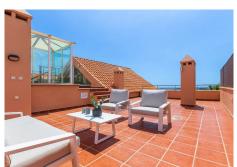

R4693555

Nueva Andalucía

REF# R4693555 1.695.000 €

| BEDS | BATHS | BUILT  | TERRACE |
|------|-------|--------|---------|
| 4    | 2     | 172 m² | 200 m²  |

Elegant duplex penthouse in the popular Magna Marbella - complex in Nueva Andalucia, Marbella. West facing with panoramic views over Magna Golf, San Pedro de Alcantara and onto sea. On clear days especially during winter you even see Gibraltar in the background. Composed of a brand-new open plan kitchen with breakfast table and living room with dining area, double height ceiling and access to ample partly covered, partly open terrace. The master bedroom suite offers full privacy and direct access to the 54m2 large terrace. Another 3 bedrooms are also situated on this level, sharing a large family bathroom. Upstairs is the 148m2 large sundeck surrounding the brand-new private plunge pool. Amazing views, including to Marbella's famous mountain "La Concha" to the East. SPECS include alarm system, A/C hot & cold, under floor heating throughout, built-in wardrobes, double glazing, marble floors, etc. In the garage are 2 parking spaces + 2 storerooms. ABOUT THE COMPLEX: Magna Marbella is a landmark complex that sits in one of the highest points in Nueva Andalucia, hence offering commanding views. It offers 2 large pool areas, including on-site 24-H security guard, CCTV. ABOUT NUEVA ANDALUCIA is also known as the Golf Valley, offering some of the most prestigious residential locations around Marbella. The open areas are dominated by the golf courses at Las Brisas, Aloha, Los Naranjos and La Quinta, all with clubhouse facilities. Nueva Andalucía is also fast becoming known for its international cuisine. Each Saturday morning