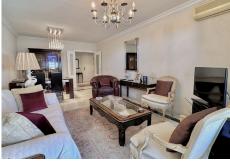

## R4901347 The Golden Mile REF# R4901347 720.000 €

| BEDS | BATHS | BUILT  | TERRACE |
|------|-------|--------|---------|
| 3    | 3     | 175 m² | 40 m²   |

Duplex penthouse in Costa Nagueles 2, one of the most sought after complexes in Marbella due to its fantastic location right in the centre of the prestigious Marbella Golden Mile. This is an ideal position with amenities, restaurants and cafes around the corner, including Casablanca Beach within a 5 minutes' stroll. LAYOUT - Entry level is composed of an entrance hallway with cloakroom for guests, a fully fitted kitchen with separate utility room, combined living- & dining room with access to East facing terrace. Upstairs is the main bedroom en-suite with private West facing terrace + 2 further bedrooms sharing 1 bathroom. Also, these 2 bedrooms share an East facing terrace with views over the community, mountain and to the sea. SPECIFICATIONS include A/C hot & cold air-conditioning, built-in wardrobes in bedrooms, double glazing, marble floors. Also, included in the price is a large parking space + storeroom in the underground garage. THE COMPLEX is fully gated with community pool, 24-H security.