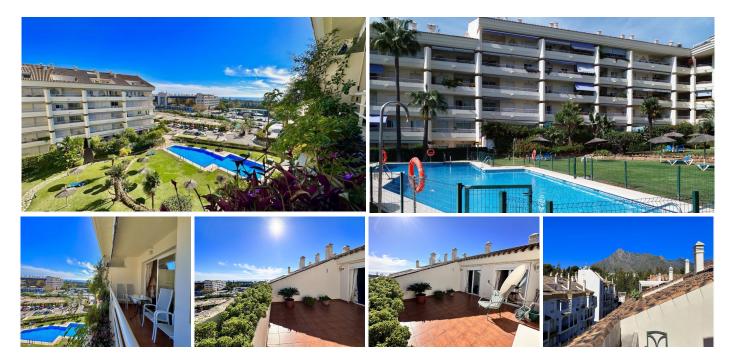

## R4901347 The Golden Mile REF# R4901347 720.000 €

| BEDS | BATHS | BUILT  | TERRACE |
|------|-------|--------|---------|
| 3    | 3     | 175 m² | 40 m²   |

Duplex penthouse in Costa Nagueles 2, one of the most sought after complexes in Marbella due to its fantastic location right in the centre of the prestigious Marbella Golden Mile. This is an ideal position with amenities, restaurants and cafes around the corner, including Casablanca Beach within a 5 minutes' stroll. LAYOUT - Entry level is composed of an entrance hallway with cloakroom for guests, a fully fitted kitchen with separate utility room, combined living- & dining room with access to East facing terrace. Upstairs is the main bedroom en-suite with private West facing terrace + 2 further bedrooms sharing 1 bathroom. Also, these 2 bedrooms share an East facing terrace with views over the community, mountain and to the sea. SPECIFICATIONS include A/C hot & cold air-conditioning, built-in wardrobes in bedrooms, double glazing, marble floors. Also, included in the price is a large parking space + storeroom in the underground garage. THE COMPLEX is fully gated with community pool, 24-H security.