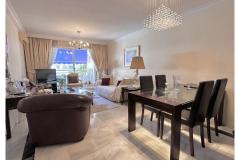

## R4901347 The Golden Mile REF# R4901347 720.000 €

| BEDS | BATHS | BUILT  | TERRACE |
|------|-------|--------|---------|
| 3    | 3     | 175 m² | 40 m²   |

Duplex penthouse in Costa Nagueles 2, one of the most sought after complexes in Marbella due to its fantastic location right in the centre of the prestigious Marbella Golden Mile. This is an ideal position with amenities, restaurants and cafes around the corner, including Casablanca Beach within a 5 minutes' stroll. LAYOUT - Entry level is composed of an entrance hallway with cloakroom for guests, a fully fitted kitchen with separate utility room, combined living- & dining room with access to East facing terrace. Upstairs is the main bedroom en-suite with private West facing terrace + 2 further bedrooms sharing 1 bathroom. Also, these 2 bedrooms share an East facing terrace with views over the community, mountain and to the sea. SPECIFICATIONS include A/C hot & cold air-conditioning, built-in wardrobes in bedrooms, double glazing, marble floors. Also, included in the price is a large parking space + storeroom in the underground garage. THE COMPLEX is fully gated with community pool, 24-H security.