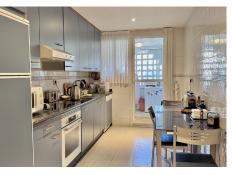

## R4901347 The Golden Mile REF# R4901347 720.000 €

| BEDS | BATHS | BUILT  | TERRACE |
|------|-------|--------|---------|
| 3    | 3     | 175 m² | 40 m²   |

Duplex penthouse in Costa Nagueles 2, one of the most sought after complexes in Marbella due to its fantastic location right in the centre of the prestigious Marbella Golden Mile. This is an ideal position with amenities, restaurants and cafes around the corner, including Casablanca Beach within a 5 minutes' stroll. LAYOUT - Entry level is composed of an entrance hallway with cloakroom for guests, a fully fitted kitchen with separate utility room, combined living- & dining room with access to East facing terrace. Upstairs is the main bedroom en-suite with private West facing terrace + 2 further bedrooms sharing 1 bathroom. Also, these 2 bedrooms share an East facing terrace with views over the community, mountain and to the sea. SPECIFICATIONS include A/C hot & cold air-conditioning, built-in wardrobes in bedrooms, double glazing, marble floors. Also, included in the price is a large parking space + storeroom in the underground garage. THE COMPLEX is fully gated with community pool, 24-H security.