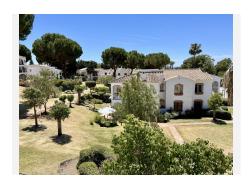

R4743319

Estepona

REF# R4743319 340.000 €

| BEDS | BATHS | BUILT  | TERRACE |
|------|-------|--------|---------|
| 4    | 3     | 133 m² | 37 m²   |

JUST REDUCED FOR A QUICK SALE!, Fantastic opportunity!! Discover a cozy duplex apartment in El Paraíso, just steps away from the Benavista Shopping Center and within walking distance to the beach. Originally, these were two separate apartments that were joined together many years ago. This bright and spacious home spans the second and third floors of a three-story building and features a large solarium equipped with a built-in barbecue, perfect for enjoying moments of entertainment or relaxation under the stars.

Soon, it will be enhanced with a new pool that is currently under construction, offering even more enjoyment. Although the building does not have an elevator, the apartment offers a serene living experience away from the hustle and bustle.