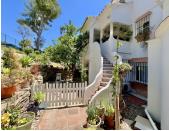

R4743319

Estepona

REF# R4743319 340.000 €

| BEDS | BATHS | BUILT  | TERRACE |
|------|-------|--------|---------|
| 4    | 3     | 133 m² | 37 m²   |

JUST REDUCED FOR A QUICK SALE!, Fantastic opportunity!! Discover a cozy duplex apartment in El Paraíso, just steps away from the Benavista Shopping Center and within walking distance to the beach. Originally, these were two separate apartments that were joined together many years ago. This bright and spacious home spans the second and third floors of a three-story building and features a large solarium equipped with a built-in barbecue, perfect for enjoying moments of entertainment or relaxation under the stars.

Additional features include enclosed outdoor parking, ensuring convenience and security. In such a peaceful area, this apartment offers a unique combination of comfort, style, and a prime location near the beach and a vibrant shopping center.