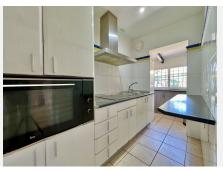

Inside, the apartment boasts generously sized bedrooms designed to provide comfort and tranquility. The living and dining area is warm and inviting, with a charming fireplace. The kitchen is fully equipped.