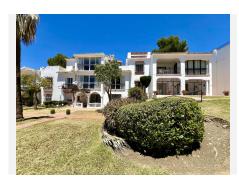

R4743319

Estepona

REF# R4743319 340.000 €

| BEDS | BATHS | BUILT  | TERRACE |
|------|-------|--------|---------|
| 4    | 3     | 133 m² | 37 m²   |

JUST REDUCED FOR A QUICK SALE!, Fantastic opportunity!! Discover a cozy duplex apartment in El Paraíso, just steps away from the Benavista Shopping Center and within walking distance to the beach. Originally, these were two separate apartments that were joined together many years ago. This bright and spacious home spans the second and third floors of a three-story building and features a large solarium equipped with a built-in barbecue, perfect for enjoying moments of entertainment or relaxation under the stars.

Soon, it will be enhanced with a new pool that is currently under construction, offering even more enjoyment. Although the building does not have an elevator, the apartment offers a serene living experience away from the hustle and bustle.