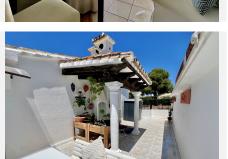

R4743319

Estepona

REF# R4743319 340.000 €

| BEDS | BATHS | BUILT  | TERRACE |
|------|-------|--------|---------|
| 4    | 3     | 133 m² | 37 m²   |

JUST REDUCED FOR A QUICK SALE!, Fantastic opportunity!! Discover a cozy duplex apartment in El Paraíso, just steps away from the Benavista Shopping Center and within walking distance to the beach. Originally, these were two separate apartments that were joined together many years ago. This bright and spacious home spans the second and third floors of a three-story building and features a large solarium equipped with a built-in barbecue, perfect for enjoying moments of entertainment or relaxation under the stars.