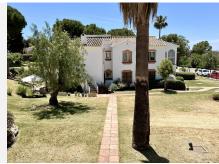

R4743319

Estepona

REF# R4743319 340.000 €

| BEDS | BATHS | BUILT  | TERRACE |
|------|-------|--------|---------|
| 4    | 3     | 133 m² | 37 m²   |

JUST REDUCED FOR A QUICK SALE!, Fantastic opportunity!! Discover a cozy duplex apartment in El Paraíso, just steps away from the Benavista Shopping Center and within walking distance to the beach. Originally, these were two separate apartments that were joined together many years ago. This bright and spacious home spans the second and third floors of a three-story building and features a large solarium equipped with a built-in barbecue, perfect for enjoying moments of entertainment or relaxation under the stars.