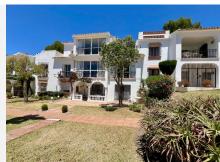

R4743319

Estepona

REF# R4743319 340.000 €

| BEDS | BATHS | BUILT  | TERRACE |
|------|-------|--------|---------|
| 4    | 3     | 133 m² | 37 m²   |

JUST REDUCED FOR A QUICK SALE!, Fantastic opportunity!! Discover a cozy duplex apartment in El Paraíso, just steps away from the Benavista Shopping Center and within walking distance to the beach. Originally, these were two separate apartments that were joined together many years ago. This bright and spacious home spans the second and third floors of a three-story building and features a large solarium equipped with a built-in barbecue, perfect for enjoying moments of entertainment or relaxation under the stars.