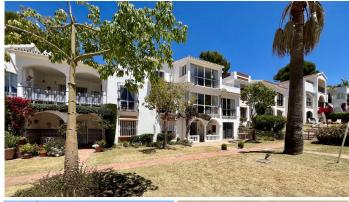

R4743319

Estepona

REF# R4743319 340.000 €

| BEDS | BATHS | BUILT  | TERRACE |
|------|-------|--------|---------|
| 4    | 3     | 133 m² | 37 m²   |

JUST REDUCED FOR A QUICK SALE!, Fantastic opportunity!! Discover a cozy duplex apartment in El Paraíso, just steps away from the Benavista Shopping Center and within walking distance to the beach. Originally, these were two separate apartments that were joined together many years ago. This bright and spacious home spans the second and third floors of a three-story building and features a large solarium equipped with a built-in barbecue, perfect for enjoying moments of entertainment or relaxation under the stars.