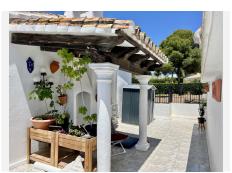

R4743319

Estepona

REF# R4743319 340.000 €

| BEDS | BATHS | BUILT  | TERRACE |
|------|-------|--------|---------|
| 4    | 3     | 133 m² | 37 m²   |

JUST REDUCED FOR A QUICK SALE!, Fantastic opportunity!! Discover a cozy duplex apartment in El Paraíso, just steps away from the Benavista Shopping Center and within walking distance to the beach. Originally, these were two separate apartments that were joined together many years ago. This bright and spacious home spans the second and third floors of a three-story building and features a large solarium equipped with a built-in barbecue, perfect for enjoying moments of entertainment or relaxation under the stars.