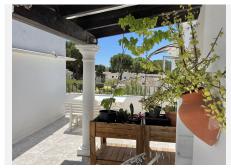

R4743319

Estepona

REF# R4743319 340.000 €

| BEDS | BATHS | BUILT  | TERRACE |
|------|-------|--------|---------|
| 4    | 3     | 133 m² | 37 m²   |

JUST REDUCED FOR A QUICK SALE!, Fantastic opportunity!! Discover a cozy duplex apartment in El Paraíso, just steps away from the Benavista Shopping Center and within walking distance to the beach. Originally, these were two separate apartments that were joined together many years ago. This bright and spacious home spans the second and third floors of a three-story building and features a large solarium equipped with a built-in barbecue, perfect for enjoying moments of entertainment or relaxation under the stars.

Inside, the apartment boasts generously sized bedrooms designed to provide comfort and tranquility. The living and dining area is warm and inviting, with a charming fireplace. The kitchen is fully equipped.