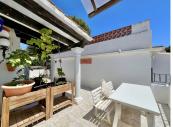

R4743319

Estepona

REF# R4743319 340.000 €

| BEDS | BATHS | BUILT  | TERRACE |
|------|-------|--------|---------|
| 4    | 3     | 133 m² | 37 m²   |

JUST REDUCED FOR A QUICK SALE!, Fantastic opportunity!! Discover a cozy duplex apartment in El Paraíso, just steps away from the Benavista Shopping Center and within walking distance to the beach. Originally, these were two separate apartments that were joined together many years ago. This bright and spacious home spans the second and third floors of a three-story building and features a large solarium equipped with a built-in barbecue, perfect for enjoying moments of entertainment or relaxation under the stars.

Inside, the apartment boasts generously sized bedrooms designed to provide comfort and tranquility. The living and dining area is warm and inviting, with a charming fireplace. The kitchen is fully equipped.