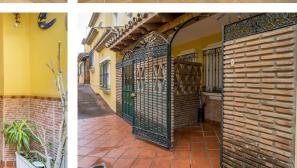

#### LAYOUT:

BASEMENT: Private garage for 2 cars with electric door and remote control. Stairs. GROUND FLOOR: Entrance, hall, kitchen, toilet, living room, dining room, porch-terrace. Stairs FIRST FLOOR: Three bedrooms, the master en suite, two bathrooms, terrace, and balcony. Stairs