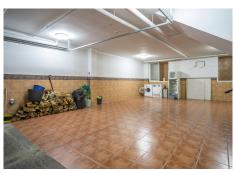

#### LAYOUT:

BASEMENT: Private garage for 2 cars with electric door and remote control. Stairs. GROUND FLOOR: Entrance, hall, kitchen, toilet, living room, dining room, porch-terrace. Stairs FIRST FLOOR: Three bedrooms, the master en suite, two bathrooms, terrace, and balcony. Stairs