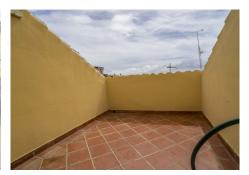

#### LAYOUT:

BASEMENT: Private garage for 2 cars with electric door and remote control. Stairs. GROUND FLOOR: Entrance, hall, kitchen, toilet, living room, dining room, porch-terrace. Stairs FIRST FLOOR: Three bedrooms, the master en suite, two bathrooms, terrace, and balcony. Stairs