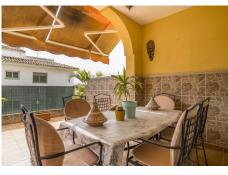

### R4995265 © Estepona

REF# R4995265 595.000 €

| BEDS | BATHS | BUILT              | TERRACE |
|------|-------|--------------------|---------|
| 4    | 4     | 263 m <sup>2</sup> | 32 m²   |

Impressive semi-detached house very close to the city center, in one of the most sought-after areas of Estepona. The layout of this very spacious home stands out for its four spacious double bedrooms, three full bathrooms, and a guest toilet, all designed with taste and attention to detail. The interior finishes of the home are of high quality, with wooden carpentry that brings elegance and warmth to the space. The south-facing orientation guarantees natural light throughout the day, creating a cozy and bright atmosphere. The floors and exterior carpentry reinforce the quality and durability of this magnificent home. It also features a fully equipped and furnished kitchen, a double garage, and a basement and storage room, ensuring additional space for all your needs. It also has pre-installed air conditioning, providing maximum comfort in all seasons. It is located in a gated community, guaranteeing tranquility and security, surrounded by nature, with trees and green areas. The location of this home is privileged; just minutes away you'll find shopping centers, schools, hospitals, supermarkets, and the coast, allowing you to have all essential services within easy reach.

#### LAYOUT:

BASEMENT: Private garage for 2 cars with electric door and remote control. Stairs. GROUND FLOOR: Entrance, hall, kitchen, toilet, living room, dining room, porch-terrace. Stairs FIRST FLOOR: Three bedrooms, the master en suite, two bathrooms, terrace, and balcony. Stairs