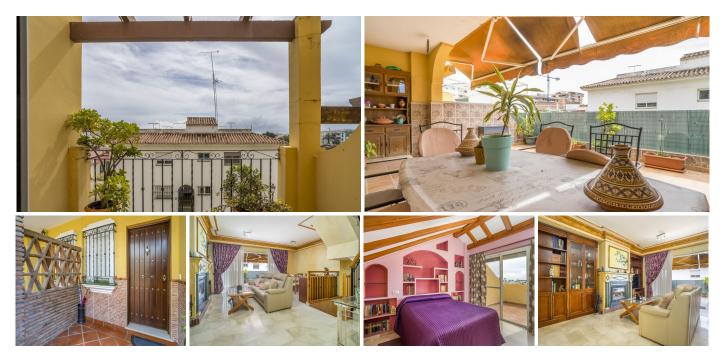

### R4995265 © Estepona

REF# R4995265 595.000 €

| BEDS | BATHS | BUILT              | TERRACE |
|------|-------|--------------------|---------|
| 4    | 4     | 263 m <sup>2</sup> | 32 m²   |

Impressive semi-detached house very close to the city center, in one of the most sought-after areas of Estepona. The layout of this very spacious home stands out for its four spacious double bedrooms, three full bathrooms, and a guest toilet, all designed with taste and attention to detail. The interior finishes of the home are of high quality, with wooden carpentry that brings elegance and warmth to the space. The south-facing orientation guarantees natural light throughout the day, creating a cozy and bright atmosphere. The floors and exterior carpentry reinforce the quality and durability of this magnificent home. It also features a fully equipped and furnished kitchen, a double garage, and a basement and storage room, ensuring additional space for all your needs. It also has pre-installed air conditioning, providing maximum comfort in all seasons. It is located in a gated community, guaranteeing tranquility and security, surrounded by nature, with trees and green areas. The location of this home is privileged; just minutes away you'll find shopping centers, schools, hospitals, supermarkets, and the coast, allowing you to have all essential services within easy reach.

#### LAYOUT:

BASEMENT: Private garage for 2 cars with electric door and remote control. Stairs. GROUND FLOOR: Entrance, hall, kitchen, toilet, living room, dining room, porch-terrace. Stairs FIRST FLOOR: Three bedrooms, the master en suite, two bathrooms, terrace, and balcony. Stairs

#### FEATURES:

Interior woodwork: wood Exterior woodwork: double glazing Heating: electric Air conditioning Alarm