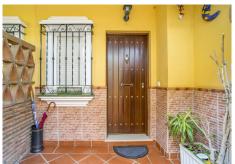

#### LAYOUT:

BASEMENT: Private garage for 2 cars with electric door and remote control. Stairs. GROUND FLOOR: Entrance, hall, kitchen, toilet, living room, dining room, porch-terrace. Stairs FIRST FLOOR: Three bedrooms, the master en suite, two bathrooms, terrace, and balcony. Stairs