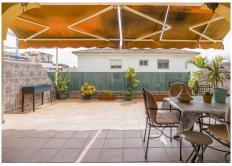

#### LAYOUT:

BASEMENT: Private garage for 2 cars with electric door and remote control. Stairs. GROUND FLOOR: Entrance, hall, kitchen, toilet, living room, dining room, porch-terrace. Stairs FIRST FLOOR: Three bedrooms, the master en suite, two bathrooms, terrace, and balcony. Stairs