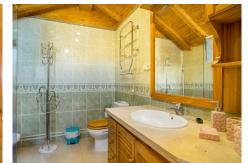

#### LAYOUT:

BASEMENT: Private garage for 2 cars with electric door and remote control. Stairs. GROUND FLOOR: Entrance, hall, kitchen, toilet, living room, dining room, porch-terrace. Stairs FIRST FLOOR: Three bedrooms, the master en suite, two bathrooms, terrace, and balcony. Stairs