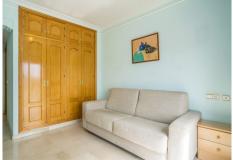

#### LAYOUT:

BASEMENT: Private garage for 2 cars with electric door and remote control. Stairs. GROUND FLOOR: Entrance, hall, kitchen, toilet, living room, dining room, porch-terrace. Stairs FIRST FLOOR: Three bedrooms, the master en suite, two bathrooms, terrace, and balcony. Stairs