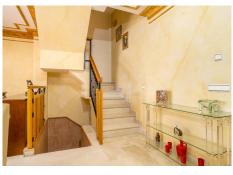

#### LAYOUT:

BASEMENT: Private garage for 2 cars with electric door and remote control. Stairs. GROUND FLOOR: Entrance, hall, kitchen, toilet, living room, dining room, porch-terrace. Stairs FIRST FLOOR: Three bedrooms, the master en suite, two bathrooms, terrace, and balcony. Stairs