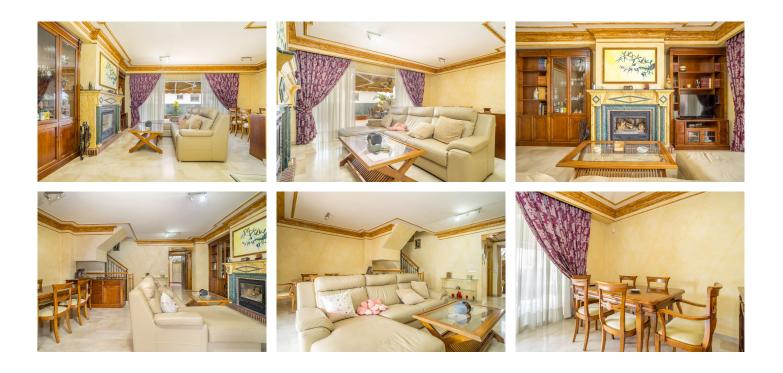

### R4995265 © Estepona

REF# R4995265 595.000 €

| BEDS | BATHS | BUILT              | TERRACE |
|------|-------|--------------------|---------|
| 4    | 4     | 263 m <sup>2</sup> | 32 m²   |

Impressive semi-detached house very close to the city center, in one of the most sought-after areas of Estepona. The layout of this very spacious home stands out for its four spacious double bedrooms, three full bathrooms, and a guest toilet, all designed with taste and attention to detail. The interior finishes of the home are of high quality, with wooden carpentry that brings elegance and warmth to the space. The south-facing orientation guarantees natural light throughout the day, creating a cozy and bright atmosphere. The floors and exterior carpentry reinforce the quality and durability of this magnificent home. It also features a fully equipped and furnished kitchen, a double garage, and a basement and storage room, ensuring additional space for all your needs. It also has pre-installed air conditioning, providing maximum comfort in all seasons. It is located in a gated community, guaranteeing tranquility and security, surrounded by nature, with trees and green areas. The location of this home is privileged; just minutes away you'll find shopping centers, schools, hospitals, supermarkets, and the coast, allowing you to have all essential services within easy reach.

#### LAYOUT:

BASEMENT: Private garage for 2 cars with electric door and remote control. Stairs. GROUND FLOOR: Entrance, hall, kitchen, toilet, living room, dining room, porch-terrace. Stairs FIRST FLOOR: Three bedrooms, the master en suite, two bathrooms, terrace, and balcony. Stairs