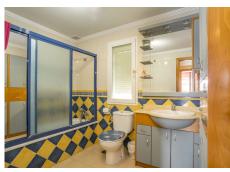

#### LAYOUT:

BASEMENT: Private garage for 2 cars with electric door and remote control. Stairs. GROUND FLOOR: Entrance, hall, kitchen, toilet, living room, dining room, porch-terrace. Stairs FIRST FLOOR: Three bedrooms, the master en suite, two bathrooms, terrace, and balcony. Stairs

#### FEATURES:

Interior woodwork: wood Exterior woodwork: double glazing Heating: electric Air conditioning Alarm