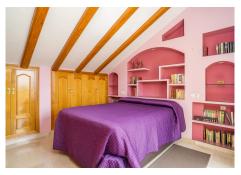

#### LAYOUT:

BASEMENT: Private garage for 2 cars with electric door and remote control. Stairs. GROUND FLOOR: Entrance, hall, kitchen, toilet, living room, dining room, porch-terrace. Stairs FIRST FLOOR: Three bedrooms, the master en suite, two bathrooms, terrace, and balcony. Stairs