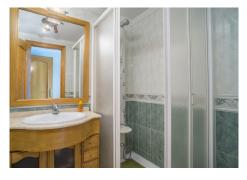

#### LAYOUT:

BASEMENT: Private garage for 2 cars with electric door and remote control. Stairs. GROUND FLOOR: Entrance, hall, kitchen, toilet, living room, dining room, porch-terrace. Stairs FIRST FLOOR: Three bedrooms, the master en suite, two bathrooms, terrace, and balcony. Stairs

#### FEATURES:

Interior woodwork: wood Exterior woodwork: double glazing Heating: electric Air conditioning Alarm