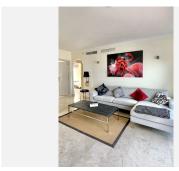

This bright and airy property features:

- \* Total built area: 80 m<sup>2</sup>
- \* Spacious main terrace of 33 m² facing southeast perfect for outdoor dining, quiet reading, or simply enjoying the views, with lovely sunlight from morning until late afternoon
- \* Second terrace accessible from the second bedroom
- \* Generous living room of 30 m<sup>2</sup>, flooded with natural light thanks to large windows
- \* Entrance hall
  - +34 951 123 083 | +44 (0)330 179 8687 | info@idiliqestates.com Local 28, Edificio D, Centro de Negocios Puerta de Banús, N-340, Km 175, 29660 Nueva Andlaucia

- \* Two bedrooms
- \* Two bathrooms
- \* Electric roller shutters on all windows incl. living room
- \* Elevator
- \* Private covered parking space
- \* Storage room included

The apartment is sold fully furnished, ready to welcome its new owners without any hassle.