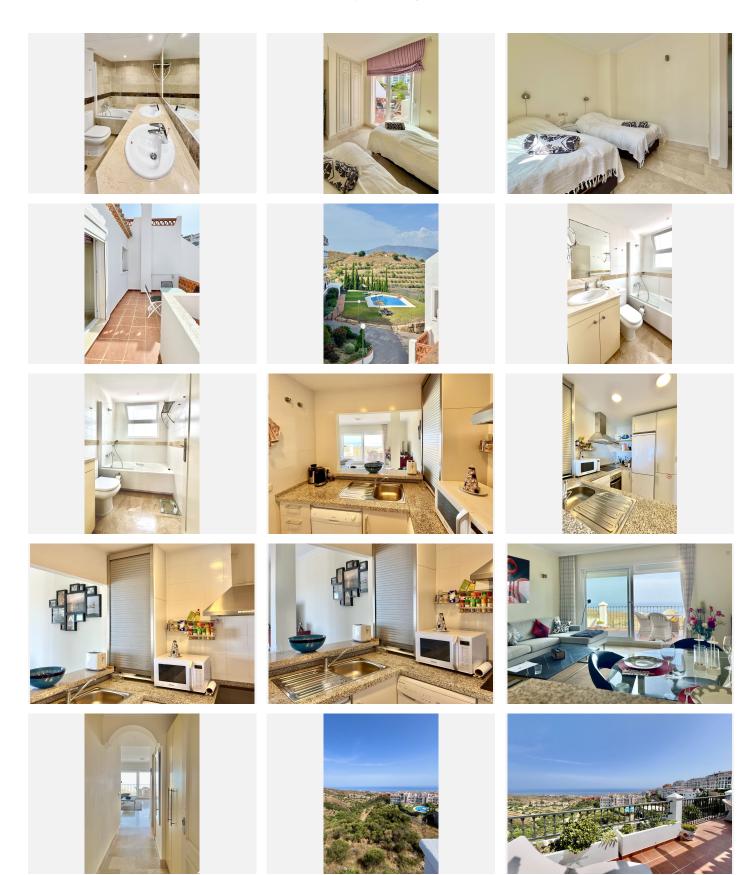

## Charming 2-Bedroom Top-Floor Apartment in the Peaceful Hills of Calahonda

Nestled in the lush and peaceful hills of upper Calahonda, in the Las Palmeras Urbanization, this stunning top-floor apartment offers an exceptional living environment, blending absolute tranquility with breathtaking panoramic views of the Mediterranean Sea and the surrounding mountains. Here, only the songs of birds and the gentle whisper of the breeze disturb the silence — a true sanctuary for nature lovers.

This bright and airy property features:

- \* Total built area: 80 m<sup>2</sup>
- \* Spacious main terrace of 33 m² facing southeast perfect for outdoor dining, quiet reading, or simply enjoying the views, with lovely sunlight from morning until late afternoon
- \* Second terrace accessible from the second bedroom
- \* Generous living room of 30 m<sup>2</sup>, flooded with natural light thanks to large windows
- \* Entrance hall
  - +34 951 123 083 | +44 (0)330 179 8687 | info@idiliqestates.com Local 28, Edificio D, Centro de Negocios Puerta de Banús, N-340, Km 175, 29660 Nueva Andlaucia

- \* Two bedrooms
- \* Two bathrooms
- \* Electric roller shutters on all windows incl. living room
- \* Elevator
- \* Private covered parking space
- \* Storage room included

The apartment is sold fully furnished, ready to welcome its new owners without any hassle.

Located in a secure gated community comprising 14 thoughtfully designed buildings surrounded by meticulously maintained Mediterranean gardens, residents enjoy access to five communal swimming pools, including a children's paddling pool. A particular highlight of this building is its own private swimming pool reserved exclusively for its residents.