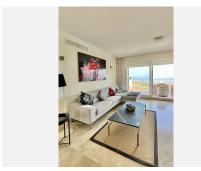

This bright and airy property features:

- \* Total built area: 80 m<sup>2</sup>
- \* Spacious main terrace of 33 m² facing southeast perfect for outdoor dining, quiet reading, or simply enjoying the views, with lovely sunlight from morning until late afternoon
- \* Second terrace accessible from the second bedroom
- \* Generous living room of 30 m<sup>2</sup>, flooded with natural light thanks to large windows
- \* Entrance hall
  - +34 951 123 083 | +44 (0)330 179 8687 | info@idiliqestates.com Local 28, Edificio D, Centro de Negocios Puerta de Banús, N-340, Km 175, 29660 Nueva Andlaucia

- \* Two bedrooms
- \* Two bathrooms
- \* Electric roller shutters on all windows incl. living room
- \* Elevator
- \* Private covered parking space
- \* Storage room included

The apartment is sold fully furnished, ready to welcome its new owners without any hassle.