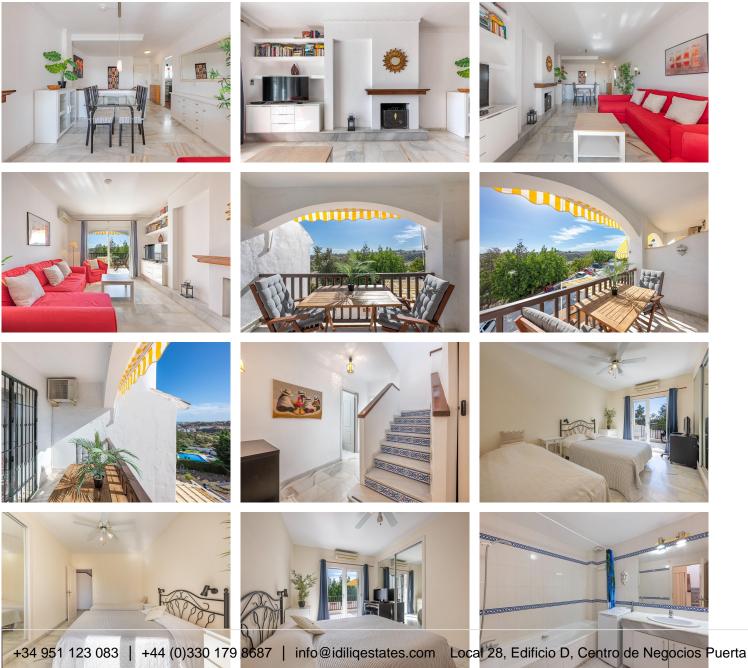

#### R4887733

Mijas

REF# R4887733 285.000 €

| BEDS | BATHS | BUILT  | TERRACE |
|------|-------|--------|---------|
| 2    | 2     | 117 m² | 50 m²   |

Amazing Duplex for sale in Mijas, in the Urbanisation Puebla Tranguila. We present a stunning duplex, for sale, located in the exclusive urbanization Puebla Tranquila, in one of the most charming and quiet areas of Mijas. This property is located on the Carretera de Mijas, very close to the prestigious Lew Hoad Tennis Club, which makes it an ideal option for both living and investment. Its picturesque setting, surrounded by nature, offers a unique lifestyle. Entering the property, we access the first floor, where we find a welcoming hall. To the left is the independent kitchen, fully fitted and equipped. Straight ahead is the living-dining room area, a warm and luminous space with a fireplace and split air conditioning, ideal to enjoy in any season of the year. From the living room, there is access to a covered terrace of 8 m<sup>2</sup>, a perfect place to relax or enjoy with the family. Going down the stairs from the hall, we reach the lower floor. Here we find two small storage rooms for additional storage, a full bathroom with bathtub and a hallway that leads to two spacious bedrooms.Both bedrooms have air conditioning and direct access to an impressive terrace on two levels. The master bedroom includes an en suite bathroom. The upper terrace is partially covered, while a staircase leads to a large open terrace of 50 m<sup>2</sup> with spectacular sea and mountain views, creating a unique corner for relaxing outdoors. Additional features include a private garage and communal parking, as well as access to a communal swimming pool and children's playground. The urbanisation stands out for its +34 951 123 083 | +44 (0)330 179 8687 | info@idiliqestates.com Local 28, Edificio D, Centro de Negocios Puerta de Banús, N-340, Km 175, 29660 Nueva Andlaucia