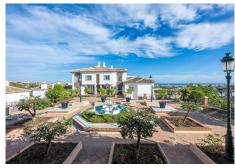

#### R4887733

Mijas

REF# R4887733 285.000 €

| BEDS | BATHS | BUILT  | TERRACE |
|------|-------|--------|---------|
| 2    | 2     | 117 m² | 50 m²   |

Amazing Duplex for sale in Mijas, in the Urbanisation Puebla Tranguila. We present a stunning duplex, for sale, located in the exclusive urbanization Puebla Tranquila, in one of the most charming and quiet areas of Mijas. This property is located on the Carretera de Mijas, very close to the prestigious Lew Hoad Tennis Club, which makes it an ideal option for both living and investment. Its picturesque setting, surrounded by nature, offers a unique lifestyle. Entering the property, we access the first floor, where we find a welcoming hall. To the left is the independent kitchen, fully fitted and equipped. Straight ahead is the living-dining room area, a warm and luminous space with a fireplace and split air conditioning, ideal to enjoy in any season of the year. From the living room, there is access to a covered terrace of 8 m<sup>2</sup>, a perfect place to relax or enjoy with the family. Going down the stairs from the hall, we reach the lower floor. Here we find two small storage rooms for additional storage, a full bathroom with bathtub and a hallway that leads to two spacious bedrooms.Both bedrooms have air conditioning and direct access to an impressive terrace on two levels. The master bedroom includes an en suite bathroom. The upper terrace is partially covered, while a staircase leads to a large open terrace of 50 m<sup>2</sup> with spectacular sea and mountain views, creating a unique corner for relaxing outdoors. Additional features include a private garage and communal parking, as well as access to a communal swimming pool and children's playground. The urbanisation stands out for its +34 951 123 083 | +44 (0)330 179 8687 | info@idiliqestates.com Local 28, Edificio D, Centro de Negocios Puerta de Banús, N-340, Km 175, 29660 Nueva Andlaucia