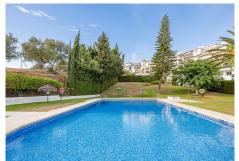

#### R4887733

Mijas

REF# R4887733 285.000 €

| BEDS | BATHS | BUILT  | TERRACE |
|------|-------|--------|---------|
| 2    | 2     | 117 m² | 50 m²   |

Amazing Duplex for sale in Mijas, in the Urbanisation Puebla Tranguila. We present a stunning duplex, for sale, located in the exclusive urbanization Puebla Tranquila, in one of the most charming and quiet areas of Mijas. This property is located on the Carretera de Mijas, very close to the prestigious Lew Hoad Tennis Club, which makes it an ideal option for both living and investment. Its picturesque setting, surrounded by nature, offers a unique lifestyle. Entering the property, we access the first floor, where we find a welcoming hall. To the left is the independent kitchen, fully fitted and equipped. Straight ahead is the living-dining room area, a warm and luminous space with a fireplace and split air conditioning, ideal to enjoy in any season of the year. From the living room, there is access to a covered terrace of 8 m<sup>2</sup>, a perfect place to relax or enjoy with the family. Going down the stairs from the hall, we reach the lower floor. Here we find two small storage rooms for additional storage, a full bathroom with bathtub and a hallway that leads to two spacious bedrooms.Both bedrooms have air conditioning and direct access to an impressive terrace on two levels. The master bedroom includes an en suite bathroom. The upper terrace is partially covered, while a staircase leads to a large open terrace of 50 m<sup>2</sup> with spectacular sea and mountain views, creating a unique corner for relaxing outdoors. Additional features include a private garage and communal parking, as well as access to a communal swimming pool and children's playground. The urbanisation stands out for its +34 951 123 083 | +44 (0)330 179 8687 | info@idiliqestates.com Local 28, Edificio D, Centro de Negocios Puerta de Banús, N-340, Km 175, 29660 Nueva Andlaucia