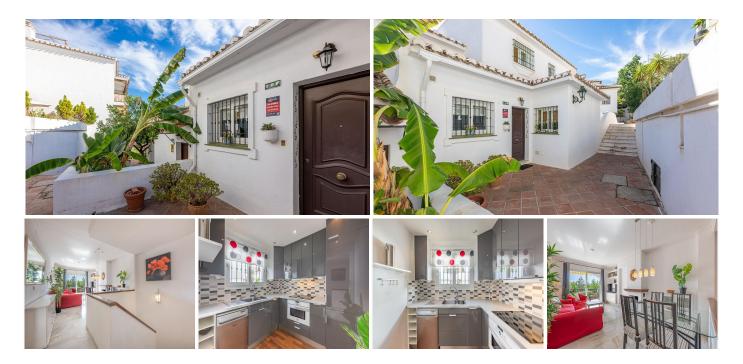

#### R4887733

Mijas

REF# R4887733 285.000 €

| BEDS | BATHS | BUILT  | TERRACE |
|------|-------|--------|---------|
| 2    | 2     | 117 m² | 50 m²   |

Amazing Duplex for sale in Mijas, in the Urbanisation Puebla Tranguila. We present a stunning duplex, for sale, located in the exclusive urbanization Puebla Tranquila, in one of the most charming and quiet areas of Mijas. This property is located on the Carretera de Mijas, very close to the prestigious Lew Hoad Tennis Club, which makes it an ideal option for both living and investment. Its picturesque setting, surrounded by nature, offers a unique lifestyle. Entering the property, we access the first floor, where we find a welcoming hall. To the left is the independent kitchen, fully fitted and equipped. Straight ahead is the living-dining room area, a warm and luminous space with a fireplace and split air conditioning, ideal to enjoy in any season of the year. From the living room, there is access to a covered terrace of 8 m<sup>2</sup>, a perfect place to relax or enjoy with the family. Going down the stairs from the hall, we reach the lower floor. Here we find two small storage rooms for additional storage, a full bathroom with bathtub and a hallway that leads to two spacious bedrooms.Both bedrooms have air conditioning and direct access to an impressive terrace on two levels. The master bedroom includes an en suite bathroom. The upper terrace is partially covered, while a staircase leads to a large open terrace of 50 m<sup>2</sup> with spectacular sea and mountain views, creating a unique corner for relaxing outdoors. Additional features include a private garage and communal parking, as well as access to a communal swimming pool and children's playground. The urbanisation stands out for its +34 951 123 083 | +44 (0)330 179 8687 | info@idiliqestates.com Local 28, Edificio D, Centro de Negocios Puerta de Banús, N-340, Km 175, 29660 Nueva Andlaucia