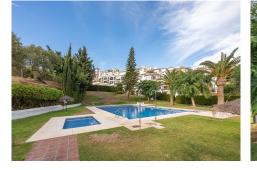

#### R4887733

Mijas

REF# R4887733 285.000 €

| BEDS | BATHS | BUILT  | TERRACE |
|------|-------|--------|---------|
| 2    | 2     | 117 m² | 50 m²   |

Amazing Duplex for sale in Mijas, in the Urbanisation Puebla Tranguila. We present a stunning duplex, for sale, located in the exclusive urbanization Puebla Tranquila, in one of the most charming and quiet areas of Mijas. This property is located on the Carretera de Mijas, very close to the prestigious Lew Hoad Tennis Club, which makes it an ideal option for both living and investment. Its picturesque setting, surrounded by nature, offers a unique lifestyle. Entering the property, we access the first floor, where we find a welcoming hall. To the left is the independent kitchen, fully fitted and equipped. Straight ahead is the living-dining room area, a warm and luminous space with a fireplace and split air conditioning, ideal to enjoy in any season of the year. From the living room, there is access to a covered terrace of 8 m<sup>2</sup>, a perfect place to relax or enjoy with the family. Going down the stairs from the hall, we reach the lower floor. Here we find two small storage rooms for additional storage, a full bathroom with bathtub and a hallway that leads to two spacious bedrooms.Both bedrooms have air conditioning and direct access to an impressive terrace on two levels. The master bedroom includes an en suite bathroom. The upper terrace is partially covered, while a staircase leads to a large open terrace of 50 m<sup>2</sup> with spectacular sea and mountain views, creating a unique corner for relaxing outdoors. Additional features include a private garage and communal parking, as well as access to a communal swimming pool and children's playground. The urbanisation stands out for its +34 951 123 083 | +44 (0)330 179 8687 | info@idiliqestates.com Local 28, Edificio D, Centro de Negocios Puerta de Banús, N-340, Km 175, 29660 Nueva Andlaucia