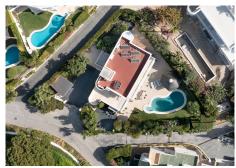

Positioned to the South/Southwest, with secure and incredible privacy this property offers sea views from the ground, and uninterrupted vista sea views from the first and top floors.

The spacious layout includes a grand entrance hall leading to an impressive combined open plan lounge and dining area featuring a fireplace, a modern kitchen fitted with Gaggenau appliances, a laundry room, and a master bedroom suite with walk-in dressing area. The lounge, dining room, and master bedroom each provide direct access to the terrace, garden, and swimming pool with stunning sea views, as well as an additional terrace with decking, perfect for entertaining family and friends.

The upper floor encompasses three generous size double bedrooms, two with en-suite, and a separate guest bathroom for the third. All bedrooms open onto a spacious terrace overlooking the sea. The roof solarium offers breathtaking views of both the sea and mountains.

Maintained in impeccable condition, notable features include a totally new pool renovation, hot and cold air conditioning, underfloor heating on the ground floor and upstairs bathrooms, electric blinds, solar panels for hot water heating, a private garage for one car, and additional parking within the grounds for 3 cars.