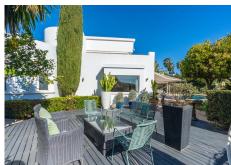

Positioned to the South/Southwest, with secure and incredible privacy this property offers sea views from the ground, and uninterrupted vista sea views from the first and top floors.

The spacious layout includes a grand entrance hall leading to an impressive combined open plan lounge and dining area featuring a fireplace, a modern kitchen fitted with Gaggenau appliances, a laundry room, and a master bedroom suite with walk-in dressing area. The lounge, dining room, and master bedroom each provide direct access to the terrace, garden, and swimming pool with stunning sea views, as well as an additional terrace with decking, perfect for entertaining family and friends.