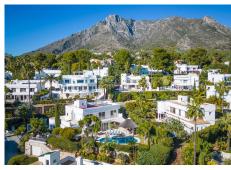

## R4838776

The Golden Mile

REF# R4838776 3.995.000 €

| BEDS | BATHS | BUILT  | PLOT   | TERRACE |
|------|-------|--------|--------|---------|
| 4    | 4.5   | 415 m² | 970 m² | 135 m²  |

Nestled in a 24hr guarded gated secure community of Altos Reales one of the most sought-after urbanisation on Marbella's Golden Mile.

Positioned to the South/Southwest, with secure and incredible privacy this property offers sea views from the ground, and uninterrupted vista sea views from the first and top floors.

The spacious layout includes a grand entrance hall leading to an impressive combined open plan lounge and dining area featuring a fireplace, a modern kitchen fitted with Gaggenau appliances, a laundry room, and a master bedroom suite with walk-in dressing area. The lounge, dining room, and master bedroom each provide direct access to the terrace, garden, and swimming pool with stunning sea views, as well as an additional terrace with decking, perfect for entertaining family and friends.