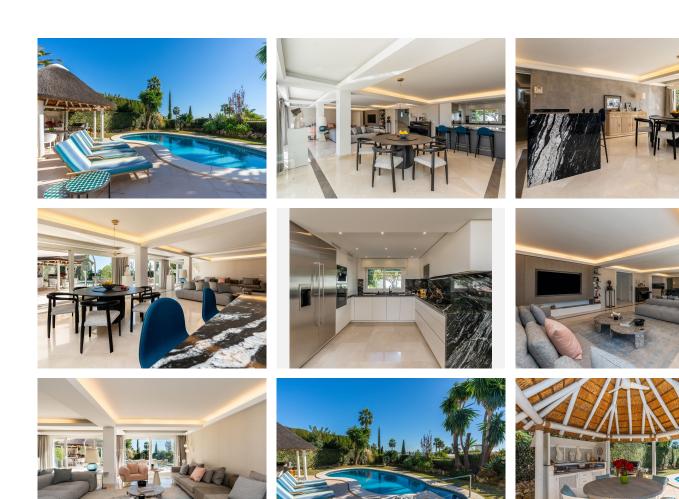

Positioned to the South/Southwest, with secure and incredible privacy this property offers sea views from the ground, and uninterrupted vista sea views from the first and top floors.

The spacious layout includes a grand entrance hall leading to an impressive combined open plan lounge and dining area featuring a fireplace, a modern kitchen fitted with Gaggenau appliances, a laundry room, and a master bedroom suite with walk-in dressing area. The lounge, dining room, and master bedroom each provide direct access to the terrace, garden, and swimming pool with stunning sea views, as well as an additional terrace with decking, perfect for entertaining family and friends.

The upper floor encompasses three generous size double bedrooms, two with en-suite, and a separate guest bathroom for the third. All bedrooms open onto a spacious terrace overlooking the sea. The roof solarium offers breathtaking views of both the sea and mountains.

Maintained in impeccable condition, notable features include a totally new pool renovation, hot and cold air conditioning, underfloor heating on the ground floor and upstairs bathrooms, electric blinds, solar panels for hot water heating, a private garage for one car, and additional parking within the grounds for 3 cars.