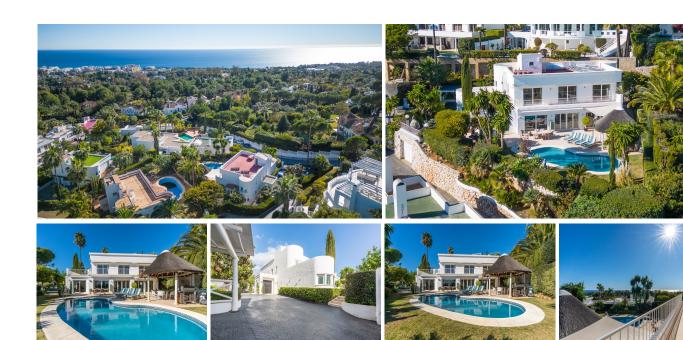

## R4838776

The Golden Mile

REF# R4838776 3.995.000 €

| BEDS | BATHS | BUILT  | PLOT   | TERRACE |
|------|-------|--------|--------|---------|
| 4    | 4.5   | 415 m² | 970 m² | 135 m²  |

Nestled in a 24hr guarded gated secure community of Altos Reales one of the most sought-after urbanisation on Marbella's Golden Mile.

Positioned to the South/Southwest, with secure and incredible privacy this property offers sea views from the ground, and uninterrupted vista sea views from the first and top floors.

The spacious layout includes a grand entrance hall leading to an impressive combined open plan lounge and dining area featuring a fireplace, a modern kitchen fitted with Gaggenau appliances, a laundry room, and a master bedroom suite with walk-in dressing area. The lounge, dining room, and master bedroom each provide direct access to the terrace, garden, and swimming pool with stunning sea views, as well as an additional terrace with decking, perfect for entertaining family and friends.

The upper floor encompasses three generous size double bedrooms, two with en-suite, and a separate guest bathroom for the third. All bedrooms open onto a spacious terrace overlooking the sea. The roof solarium offers breathtaking views of both the sea and mountains.