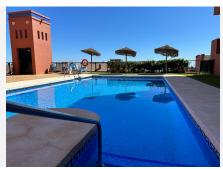

R4853890

REF# R4853890 375.000 €

| BEDS | BATHS | BUILT  |
|------|-------|--------|
| 2    | 2     | 150 m² |

Discover the exclusivity and serenity of Mijas in this charming 150 m² apartment located in the Cascada de las Lomas Complex, one of the most distinguished areas of the town! This home has a spacious living-dining room, fully equipped kitchen, 2 bedrooms and 2 full bathrooms. In addition, it offers a generous terrace ideal for relaxing and enjoying. Equipped with built-in wardrobes, air conditioning, and a cozy fireplace in the living room. The urbanization offers private access, a refreshing community pool and extensive green areas to immerse yourself in the peace and beauty of the surroundings. Its privileged location in a quiet residential area close to golf courses guarantees easy access to all services, as well as the beach and the center of Mijas in just a few minutes. Don't miss this unique opportunity and request a visit to discover this wonderful property! Ground Floor Apartment, Calahonda, Costa del Sol. 2 Bedrooms, 2 Bathrooms, Built 150 m². Setting: Suburban, Close To Golf, Close To Sea, Urbanisation. Orientation: South. Pool: Communal. Climate Control: Air Conditioning, Fireplace. Views: Mountain, Panoramic, Street. Features: Fitted Wardrobes, Private Terrace, Marble Flooring, Barbeque. Furniture: Not Furnished. Kitchen: Partially Fitted. Garden: Communal. Security: Gated Complex, Entry Phone. Parking: Underground, Covered, Communal. Category: Bargain, Beachfront, Cheap, Distressed, Golf, Holiday Homes, Investment, Luxury.