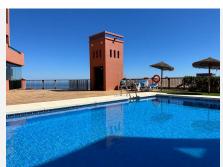

R4853890

REF# R4853890 375.000 €

| BEDS | BATHS | BUILT  |
|------|-------|--------|
| 2    | 2     | 150 m² |

Discover the exclusivity and serenity of Mijas in this charming 150 m² apartment located in the Cascada de las Lomas Complex, one of the most distinguished areas of the town! This home has a spacious living-dining room, fully equipped kitchen, 2 bedrooms and 2 full bathrooms. In addition, it offers a generous terrace ideal for relaxing and enjoying. Equipped with built-in wardrobes, air conditioning, and a cozy fireplace in the living room. The urbanization offers private access, a refreshing community pool and extensive green areas to immerse yourself in the peace and beauty of the surroundings. Its privileged location in a quiet residential area close to golf courses guarantees easy access to all services, as well as the beach and the center of Mijas in just a few minutes. Don't miss this unique opportunity and request a visit to discover this wonderful property! Ground Floor Apartment, Calahonda, Costa del Sol. 2 Bedrooms, 2 Bathrooms, Built 150 m². Setting: Suburban, Close To Golf, Close To Sea, Urbanisation. Orientation: South. Pool: Communal. Climate Control: Air Conditioning, Fireplace. Views: Mountain, Panoramic, Street. Features: Fitted Wardrobes, Private Terrace, Marble Flooring, Barbeque. Furniture: Not Furnished. Kitchen: Partially Fitted. Garden: Communal. Security: Gated Complex, Entry Phone. Parking: Underground, Covered, Communal. Category: Bargain, Beachfront, Cheap, Distressed, Golf, Holiday Homes, Investment, Luxury.