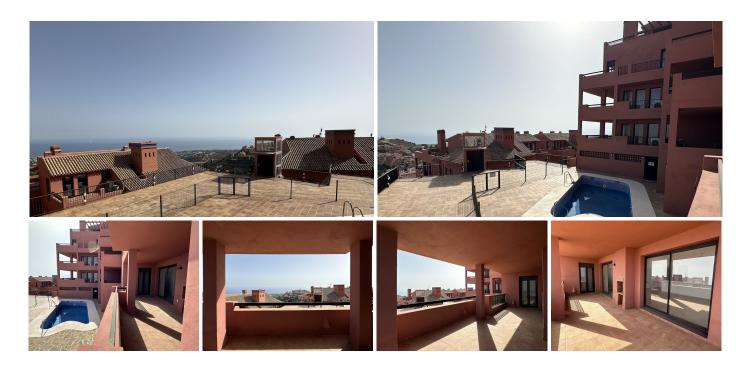

R4853890

REF# R4853890 375.000 €

| BEDS | BATHS | BUILT  |
|------|-------|--------|
| 2    | 2     | 150 m² |

Discover the exclusivity and serenity of Mijas in this charming 150 m² apartment located in the Cascada de las Lomas Complex, one of the most distinguished areas of the town! This home has a spacious living-dining room, fully equipped kitchen, 2 bedrooms and 2 full bathrooms. In addition, it offers a generous terrace ideal for relaxing and enjoying. Equipped with built-in wardrobes, air conditioning, and a cozy fireplace in the living room. The urbanization offers private access, a refreshing community pool and extensive green areas to immerse yourself in the peace and beauty of the surroundings. Its privileged location in a quiet residential area close to golf courses guarantees easy access to all services, as well as the beach and the center of Mijas in just a few minutes. Don't miss this unique opportunity and request a visit to discover this wonderful property! Ground Floor Apartment, Calahonda, Costa del Sol. 2 Bedrooms, 2 Bathrooms, Built 150 m². Setting: Suburban, Close To Golf, Close To Sea, Urbanisation. Orientation: South. Pool: Communal. Climate Control: Air Conditioning, Fireplace. Views: Mountain, Panoramic, Street. Features: Fitted Wardrobes, Private Terrace, Marble Flooring, Barbeque. Furniture: Not Furnished. Kitchen: Partially Fitted. Garden: Communal. Security: Gated Complex, Entry Phone. Parking: Underground, Covered, Communal. Category: Bargain, Beachfront, Cheap, Distressed, Golf, Holiday Homes, Investment, Luxury.