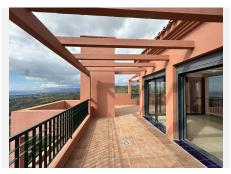

R4942492

REF# R4942492 550.000 €

| BEDS | BATHS | BUILT  | TERRACE |
|------|-------|--------|---------|
| 3    | 4     | 125 m² | 119 m²  |

UNIQUE OPPORTUNITY IN MIJAS! Live in an exclusive setting and enjoy the tranquility and beauty of Mijas! This spectacular 125 m² penthouse is located in the Cascada de las Lomas complex, one of the most prestigious areas of Mijas. The property has a spacious living-dining room with a fireplace, a fitted kitchen, 3 bedrooms, 3 full bathrooms and 1 toilet. It also has an impressive 119 m² terrace, perfect for your moments of relaxation and leisure. The property is equipped with built-in wardrobes, ducted air conditioning and a fireplace in the living room. It includes a parking space, for greater comfort and security. The development has private access, a communal pool and large garden areas, so you can enjoy the tranquility and beauty of the surroundings. The location is unbeatable, in a quiet residential area next to golf courses, with easy access to all services and just a few minutes from the beach and the centre of Mijas. Don't miss this unique opportunity and request a visit to see this wonderful property! Penthouse, Calahonda, Costa del Sol. 3 Bedrooms, 4 Bathrooms, Built 125 m², Terrace 119 m². Setting: Suburban, Close To Golf, Close To Sea, Close To Town, Urbanisation. Orientation: South. Condition: Excellent. Pool: Communal. Climate Control: Air Conditioning, Fireplace. Views: Sea, Mountain, Panoramic, Street. Features: Lift, Fitted Wardrobes, Private Terrace, Marble Flooring, Barbeque. Furniture: Not Furnished. Kitchen: Partially Fitted. Garden: Communal. Security: Gated Complex, Entry Phone. Parking: Underground, Garage, Covered, Communal.