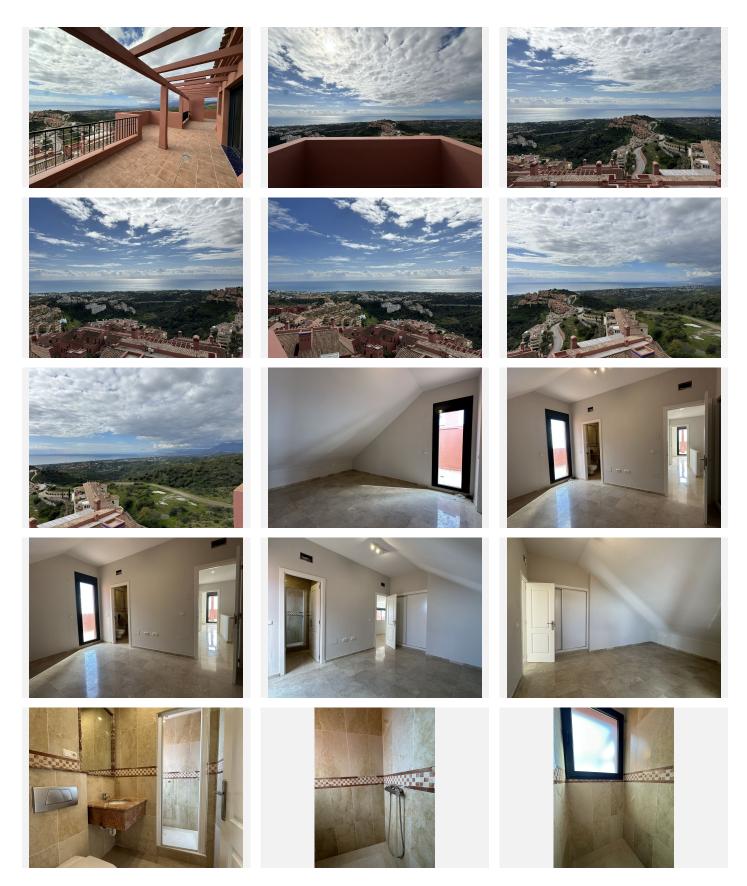

R4942492

REF# R4942492 550.000 €

| BEDS | BATHS | BUILT  | TERRACE |
|------|-------|--------|---------|
| 3    | 4     | 125 m² | 119 m²  |

UNIQUE OPPORTUNITY IN MIJAS! Live in an exclusive setting and enjoy the tranquility and beauty of Mijas! This spectacular 125 m² penthouse is located in the Cascada de las Lomas complex, one of the most prestigious areas of Mijas. The property has a spacious living-dining room with a fireplace, a fitted kitchen, 3 bedrooms, 3 full bathrooms and 1 toilet. It also has an impressive 119 m² terrace, perfect for your moments of relaxation and leisure. The property is equipped with built-in wardrobes, ducted air conditioning and a fireplace in the living room. It includes a parking space, for greater comfort and security. The development has private access, a communal pool and large garden areas, so you can enjoy the tranquility and beauty of the surroundings. The location is unbeatable, in a quiet residential area next to golf courses, with easy access to all services and just a few minutes from the beach and the centre of Mijas. Don't miss this unique opportunity and request a visit to see this wonderful property! Penthouse, Calahonda, Costa del Sol. 3 Bedrooms, 4 Bathrooms, Built 125 m², Terrace 119 m². Setting: Suburban, Close To Golf, Close To Sea, Close To Town, Urbanisation. Orientation: South. Condition: Excellent. Pool: Communal. Climate Control: Air Conditioning, Fireplace. Views: Sea, Mountain, Panoramic, Street. Features: Lift, Fitted Wardrobes, Private Terrace, Marble Flooring, Barbeque. Furniture: Not Furnished. Kitchen: Partially Fitted. Garden: Communal. Security: Gated Complex, Entry Phone. Parking: Underground, Garage, Covered, Communal.