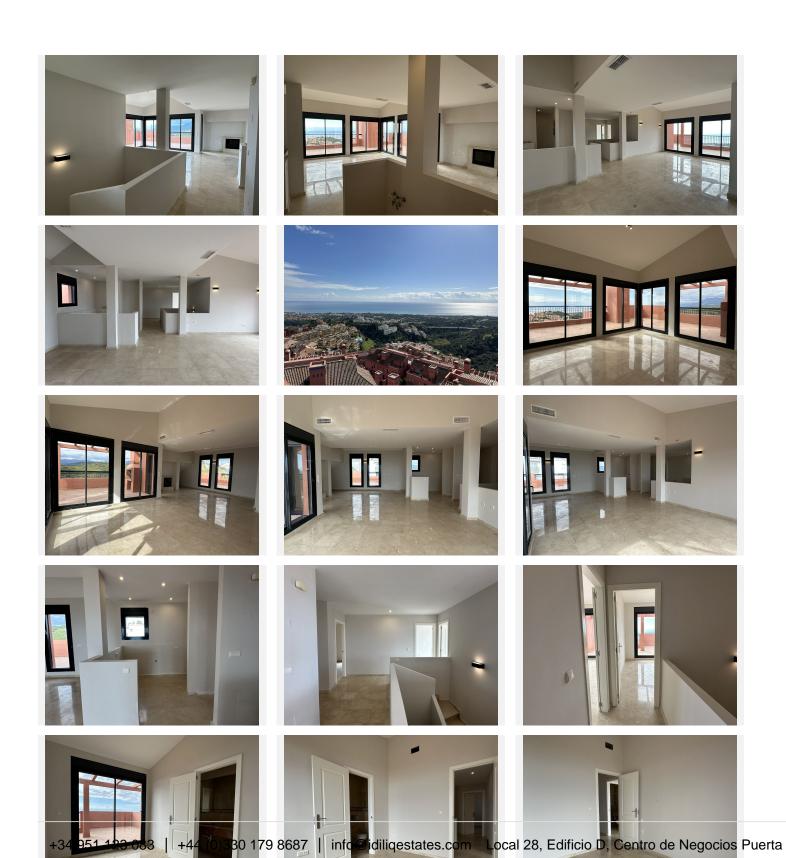

R4942492

REF# R4942492 550.000 €

| BEDS | BATHS | BUILT  | TERRACE |
|------|-------|--------|---------|
| 3    | 4     | 125 m² | 119 m²  |

UNIQUE OPPORTUNITY IN MIJAS! Live in an exclusive setting and enjoy the tranquility and beauty of Mijas! This spectacular 125 m² penthouse is located in the Cascada de las Lomas complex, one of the most prestigious areas of Mijas. The property has a spacious living-dining room with a fireplace, a fitted kitchen, 3 bedrooms, 3 full bathrooms and 1 toilet. It also has an impressive 119 m² terrace, perfect for your moments of relaxation and leisure. The property is equipped with built-in wardrobes, ducted air conditioning and a fireplace in the living room. It includes a parking space, for greater comfort and security. The development has private access, a communal pool and large garden areas, so you can enjoy the tranquility and beauty of the surroundings. The location is unbeatable, in a quiet residential area next to golf courses, with easy access to all services and just a few minutes from the beach and the centre of Mijas. Don't miss this unique opportunity and request a visit to see this wonderful property! Penthouse, Calahonda, Costa del Sol. 3 Bedrooms, 4 Bathrooms, Built 125 m², Terrace 119 m². Setting: Suburban, Close To Golf, Close To Sea, Close To Town, Urbanisation. Orientation: South. Condition: Excellent. Pool: Communal. Climate Control: Air Conditioning, Fireplace. Views: Sea, Mountain, Panoramic, Street. Features: Lift, Fitted Wardrobes, Private Terrace, Marble Flooring, Barbeque. Furniture: Not Furnished. Kitchen: Partially Fitted. Garden: Communal. Security: Gated Complex, Entry Phone. Parking: Underground, Garage, Covered, Communal.