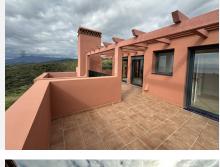

R4942492

REF# R4942492 550.000 €

| BEDS | BATHS | BUILT  | TERRACE |
|------|-------|--------|---------|
| 3    | 4     | 125 m² | 119 m²  |

UNIQUE OPPORTUNITY IN MIJAS! Live in an exclusive setting and enjoy the tranquility and beauty of Mijas! This spectacular 125 m² penthouse is located in the Cascada de las Lomas complex, one of the most prestigious areas of Mijas. The property has a spacious living-dining room with a fireplace, a fitted kitchen, 3 bedrooms, 3 full bathrooms and 1 toilet. It also has an impressive 119 m² terrace, perfect for your moments of relaxation and leisure. The property is equipped with built-in wardrobes, ducted air conditioning and a fireplace in the living room. It includes a parking space, for greater comfort and security. The development has private access, a communal pool and large garden areas, so you can enjoy the tranquility and beauty of the surroundings. The location is unbeatable, in a quiet residential area next to golf courses, with easy access to all services and just a few minutes from the beach and the centre of Mijas. Don't miss this unique opportunity and request a visit to see this wonderful property! Penthouse, Calahonda, Costa del Sol. 3 Bedrooms, 4 Bathrooms, Built 125 m², Terrace 119 m². Setting: Suburban, Close To Golf, Close To Sea, Close To Town, Urbanisation. Orientation: South. Condition: Excellent. Pool: Communal. Climate Control: Air Conditioning, Fireplace. Views: Sea, Mountain, Panoramic, Street. Features: Lift, Fitted Wardrobes, Private Terrace, Marble Flooring, Barbeque. Furniture: Not Furnished. Kitchen: Partially Fitted. Garden: Communal. Security: Gated Complex, Entry Phone. Parking: Underground, Garage, Covered, Communal.