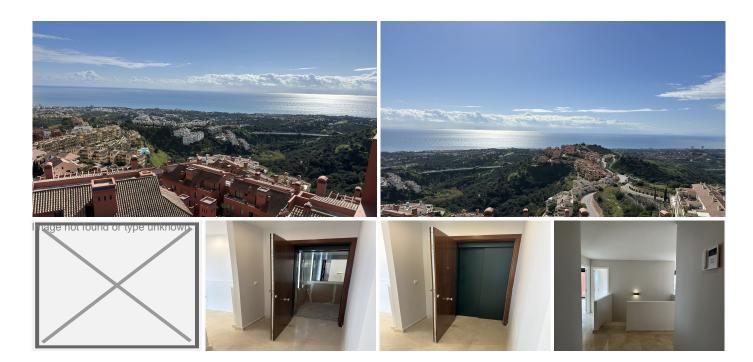

R4942492

REF# R4942492 550.000 €

| BEDS | BATHS | BUILT  | TERRACE |
|------|-------|--------|---------|
| 3    | 4     | 125 m² | 119 m²  |

UNIQUE OPPORTUNITY IN MIJAS! Live in an exclusive setting and enjoy the tranquility and beauty of Mijas! This spectacular 125 m² penthouse is located in the Cascada de las Lomas complex, one of the most prestigious areas of Mijas. The property has a spacious living-dining room with a fireplace, a fitted kitchen, 3 bedrooms, 3 full bathrooms and 1 toilet. It also has an impressive 119 m² terrace, perfect for your moments of relaxation and leisure. The property is equipped with built-in wardrobes, ducted air conditioning and a fireplace in the living room. It includes a parking space, for greater comfort and security. The development has private access, a communal pool and large garden areas, so you can enjoy the tranquility and beauty of the surroundings. The location is unbeatable, in a quiet residential area next to golf courses, with easy access to all services and just a few minutes from the beach and the centre of Mijas. Don't miss this unique opportunity and request a visit to see this wonderful property! Penthouse, Calahonda, Costa del Sol. 3 Bedrooms, 4 Bathrooms, Built 125 m², Terrace 119 m². Setting: Suburban, Close To Golf, Close To Sea, Close To Town, Urbanisation. Orientation: South. Condition: Excellent. Pool: Communal. Climate Control: Air Conditioning, Fireplace. Views: Sea, Mountain, Panoramic, Street. Features: Lift, Fitted Wardrobes, Private Terrace, Marble Flooring, Barbeque. Furniture: Not Furnished. Kitchen: Partially Fitted. Garden: Communal. Security: Gated Complex, Entry Phone. Parking: Underground, Garage, Covered, Communal.