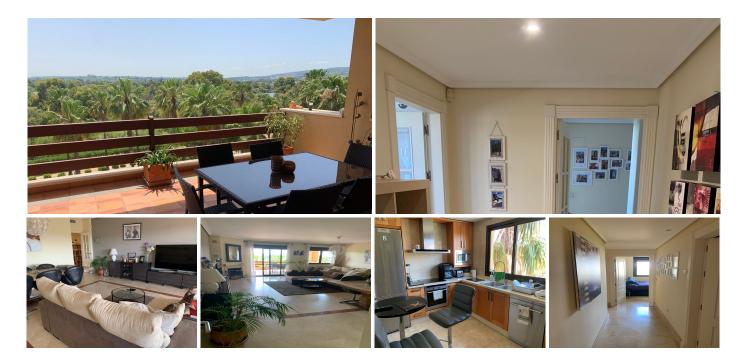

## **URGENT SALE**

Flat with certified valuation at €800,000. Price reduction for a quicker sale.

This property located in Ribera del Paraiso offers an unrivalled living experience in the heart of La Marina de Sotogrande. This spacious top-floor flat has 3 bedrooms and 2 bathrooms, ideal for those who value comfort and space. The marble floors add a touch of distinction, and the recent comprehensive refurbishment of the development ensures a modern, well-kept and contemporary environment.

One of its main attractions is the large terrace, perfect to enjoy all year round, both in winter and summer.

Imagine living just a few steps away from the emblematic Sotogrande marina. Its privileged location, close to the beach and La Marina shopping centre, gives you easy access to a wide range of amenities, restaurants, shops and leisure activities.

The property includes a parking space, storage room and access to a spectacular communal swimming pool, ensuring comfortable, practical and hassle-free living.

For lovers of the sea, sailing or fishing, this enclave is simply ideal. Don't miss the opportunity to live in one of the most exclusive and desirable corners of the Costa del Sol.