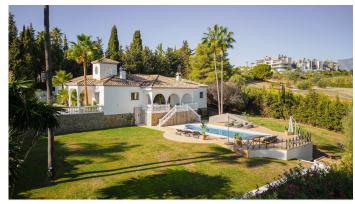

## R5061847

Estepona

REF# R5061847 1.950.000 €

| BEDS | BATHS | BUILT  | PLOT    |
|------|-------|--------|---------|
| 5    | 5     | 394 m² | 3535 m² |

Located in the charming area of Cancelada in Estepona, this spectacular luxury villa offers a unique experience on the Costa del Sol. Just 5 minutes' drive from the paradisiacal beaches of Guadalmansa and Saladillo, this oasis of comfort and privacy is the perfect place for an unforgettable getaway.

Enjoy a wide range of amenities such as high-speed Wi-Fi, international television, a private swimming pool surrounded by beautifully landscaped gardens, and both indoor and outdoor parking space for up to 6 vehicles. The villa, elegantly laid out on one level, guarantees privacy and accessibility, although please note that there are stairs in the outdoor areas.