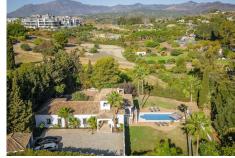

## R5061847

Estepona

REF# R5061847 1.950.000 €

| BEDS | BATHS | BUILT  | PLOT    |
|------|-------|--------|---------|
| 5    | 5     | 394 m² | 3535 m² |

Located in the charming area of Cancelada in Estepona, this spectacular luxury villa offers a unique experience on the Costa del Sol. Just 5 minutes' drive from the paradisiacal beaches of Guadalmansa and Saladillo, this oasis of comfort and privacy is the perfect place for an unforgettable getaway.

Enjoy a wide range of amenities such as high-speed Wi-Fi, international television, a private swimming pool surrounded by beautifully landscaped gardens, and both indoor and outdoor parking space for up to 6 vehicles. The villa, elegantly laid out on one level, guarantees privacy and accessibility, although please note that there are stairs in the outdoor areas.

sunbeds and a lush private garden.

Golf lovers will be delighted with the proximity to the prestigious courses of Lunymar Golf and Atalaya Golf, just a 10-minute drive away. The vibrant town of Estepona is a 15-minute drive away, while Puerto Banús, famous for its bars and restaurants, is just 10 minutes away. Marbella, one of the Costa del Sol's main towns, is a 15-minute drive away, making this villa the ideal base for exploring all that the region has to offer.