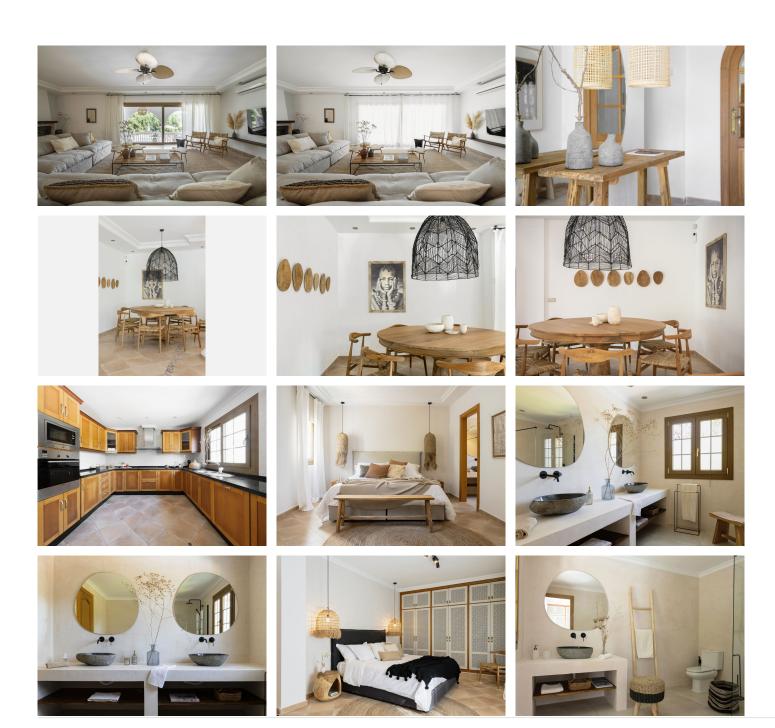

This villa features air conditioning in all rooms, an integral security system and a layout that includes a fully equipped gourmet kitchen with state-of-the-art appliances and access to the laundry room. The spacious living and dining room features a decorative fireplace and Smart TV for relaxing moments.

The five bedrooms, all with en-suite bathrooms, offer luxurious and comfortable accommodation. In addition, there are two outdoor areas ideal for leisure and relaxation, including a poolside area with comfortable +34 951 123 083 | +44 (0)330 179 8687 | info@idiliqestates.com Local 28, Edificio D, Centro de Negocios Puerta de Banús, N-340, Km 175, 29660 Nueva Andlaucia

sunbeds and a lush private garden.

Golf lovers will be delighted with the proximity to the prestigious courses of Lunymar Golf and Atalaya Golf, just a 10-minute drive away. The vibrant town of Estepona is a 15-minute drive away, while Puerto Banús, famous for its bars and restaurants, is just 10 minutes away. Marbella, one of the Costa del Sol's main towns, is a 15-minute drive away, making this villa the ideal base for exploring all that the region has to offer.