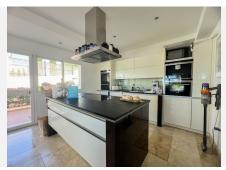

### Layout

3 en-suite bedrooms, spacious and with fitted wardrobes

3 full bathrooms finished in natural stone + 1 guest toilet

Living-dining room with a brand-new fireplace, opening directly onto the garden and outdoor areas Open-plan German kitchen by ALMILMÖ, fully fitted with a central island and breakfast area The villa is sold fully furnished and ready to move into, featuring a modern and elegant style that blends