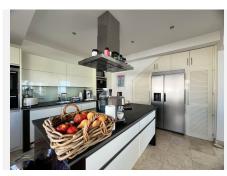

### Layout

3 en-suite bedrooms, spacious and with fitted wardrobes

3 full bathrooms finished in natural stone + 1 guest toilet

Living-dining room with a brand-new fireplace, opening directly onto the garden and outdoor areas Open-plan German kitchen by ALMILMÖ, fully fitted with a central island and breakfast area The villa is sold fully furnished and ready to move into, featuring a modern and elegant style that blends