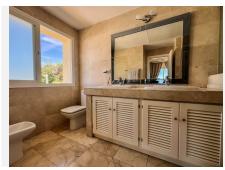

### Layout

3 en-suite bedrooms, spacious and with fitted wardrobes

3 full bathrooms finished in natural stone + 1 guest toilet

Living-dining room with a brand-new fireplace, opening directly onto the garden and outdoor areas Open-plan German kitchen by ALMILMÖ, fully fitted with a central island and breakfast area The villa is sold fully furnished and ready to move into, featuring a modern and elegant style that blends

comfort with exclusivity.