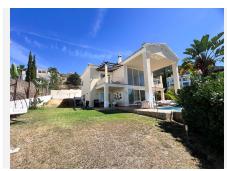

R5139874

REF# R5139874 1.790.000 €

| BEDS | BATHS | BUILT  | PLOT    | TERRACE |
|------|-------|--------|---------|---------|
| 3    | 4     | 320 m² | 1015 m² | 40 m²   |

Exclusive Detached Villa in Sierra Blanca Country Club with Panoramic Views of the Sea and Gibraltar

Discover this spectacular designer villa located in one of Marbella's most exclusive areas. Situated within the prestigious Sierra Blanca Country Club, the property boasts breathtaking open views of the Mediterranean Sea, Gibraltar, and the African coast, surrounded by nature and absolute tranquility. With 349 m² built, the villa stands out for its impressive living room with ceilings up to 6 meters high, large windows, and exceptional brightness that enhances the sense of space, elegance, and luxury.

#### Exterior

Private infinity-style pool with panoramic views Landscaped garden with chill-out areas and BBQ space Large private parking area with capacity for up to 8 vehicles