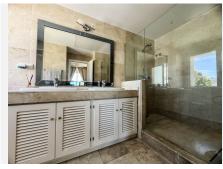

### Layout

3 en-suite bedrooms, spacious and with fitted wardrobes

3 full bathrooms finished in natural stone + 1 guest toilet

Living-dining room with a brand-new fireplace, opening directly onto the garden and outdoor areas Open-plan German kitchen by ALMILMÖ, fully fitted with a central island and breakfast area The villa is sold fully furnished and ready to move into, featuring a modern and elegant style that blends

comfort with exclusivity.