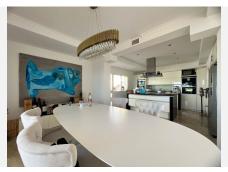

### Layout

3 en-suite bedrooms, spacious and with fitted wardrobes

3 full bathrooms finished in natural stone + 1 guest toilet

Living-dining room with a brand-new fireplace, opening directly onto the garden and outdoor areas Open-plan German kitchen by ALMILMÖ, fully fitted with a central island and breakfast area The villa is sold fully furnished and ready to move into, featuring a modern and elegant style that blends

comfort with exclusivity.