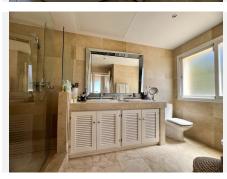

### Layout

3 en-suite bedrooms, spacious and with fitted wardrobes

3 full bathrooms finished in natural stone + 1 guest toilet

Living-dining room with a brand-new fireplace, opening directly onto the garden and outdoor areas Open-plan German kitchen by ALMILMÖ, fully fitted with a central island and breakfast area The villa is sold fully furnished and ready to move into, featuring a modern and elegant style that blends