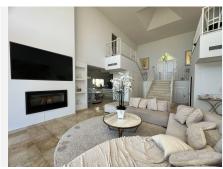

Discover this spectacular designer villa located in one of Marbella's most exclusive areas. Situated within the prestigious Sierra Blanca Country Club, the property boasts breathtaking open views of the Mediterranean Sea, Gibraltar, and the African coast, surrounded by nature and absolute tranquility. With 349 m² built, the villa stands out for its impressive living room with ceilings up to 6 meters high, large windows, and exceptional brightness that enhances the sense of space, elegance, and luxury.

### Layout

3 en-suite bedrooms, spacious and with fitted wardrobes

3 full bathrooms finished in natural stone + 1 guest toilet

Living-dining room with a brand-new fireplace, opening directly onto the garden and outdoor areas Open-plan German kitchen by ALMILMÖ, fully fitted with a central island and breakfast area The villa is sold fully furnished and ready to move into, featuring a modern and elegant style that blends