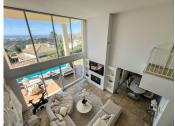

Discover this spectacular designer villa located in one of Marbella's most exclusive areas. Situated within the prestigious Sierra Blanca Country Club, the property boasts breathtaking open views of the Mediterranean Sea, Gibraltar, and the African coast, surrounded by nature and absolute tranquility. With 349 m² built, the villa stands out for its impressive living room with ceilings up to 6 meters high, large windows, and exceptional brightness that enhances the sense of space, elegance, and luxury.

### Layout

3 en-suite bedrooms, spacious and with fitted wardrobes

3 full bathrooms finished in natural stone + 1 guest toilet

Living-dining room with a brand-new fireplace, opening directly onto the garden and outdoor areas Open-plan German kitchen by ALMILMÖ, fully fitted with a central island and breakfast area The villa is sold fully furnished and ready to move into, featuring a modern and elegant style that blends