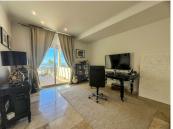

### Layout

3 en-suite bedrooms, spacious and with fitted wardrobes

3 full bathrooms finished in natural stone + 1 guest toilet

Living-dining room with a brand-new fireplace, opening directly onto the garden and outdoor areas Open-plan German kitchen by ALMILMÖ, fully fitted with a central island and breakfast area The villa is sold fully furnished and ready to move into, featuring a modern and elegant style that blends