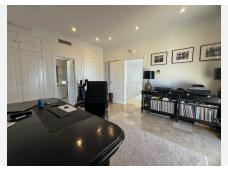

### Layout

3 en-suite bedrooms, spacious and with fitted wardrobes

3 full bathrooms finished in natural stone + 1 guest toilet

Living-dining room with a brand-new fireplace, opening directly onto the garden and outdoor areas Open-plan German kitchen by ALMILMÖ, fully fitted with a central island and breakfast area The villa is sold fully furnished and ready to move into, featuring a modern and elegant style that blends

comfort with exclusivity.