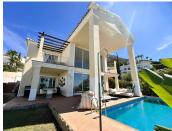

R5139874

REF# R5139874 1.790.000 €

| BEDS | BATHS | BUILT  | PLOT    | TERRACE |
|------|-------|--------|---------|---------|
| 3    | 4     | 320 m² | 1015 m² | 40 m²   |

Exclusive Detached Villa in Sierra Blanca Country Club with Panoramic Views of the Sea and Gibraltar

Discover this spectacular designer villa located in one of Marbella's most exclusive areas. Situated within the prestigious Sierra Blanca Country Club, the property boasts breathtaking open views of the Mediterranean Sea, Gibraltar, and the African coast, surrounded by nature and absolute tranquility. With 349 m² built, the villa stands out for its impressive living room with ceilings up to 6 meters high, large windows, and exceptional brightness that enhances the sense of space, elegance, and luxury.

#### Exterior

Private infinity-style pool with panoramic views Landscaped garden with chill-out areas and BBQ space Large private parking area with capacity for up to 8 vehicles