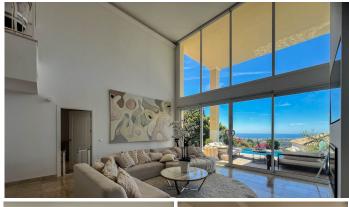

Discover this spectacular designer villa located in one of Marbella's most exclusive areas. Situated within the prestigious Sierra Blanca Country Club, the property boasts breathtaking open views of the Mediterranean Sea, Gibraltar, and the African coast, surrounded by nature and absolute tranquility. With 349 m² built, the villa stands out for its impressive living room with ceilings up to 6 meters high, large windows, and exceptional brightness that enhances the sense of space, elegance, and luxury.

### Layout

3 en-suite bedrooms, spacious and with fitted wardrobes

3 full bathrooms finished in natural stone + 1 guest toilet

Living-dining room with a brand-new fireplace, opening directly onto the garden and outdoor areas Open-plan German kitchen by ALMILMÖ, fully fitted with a central island and breakfast area The villa is sold fully furnished and ready to move into, featuring a modern and elegant style that blends