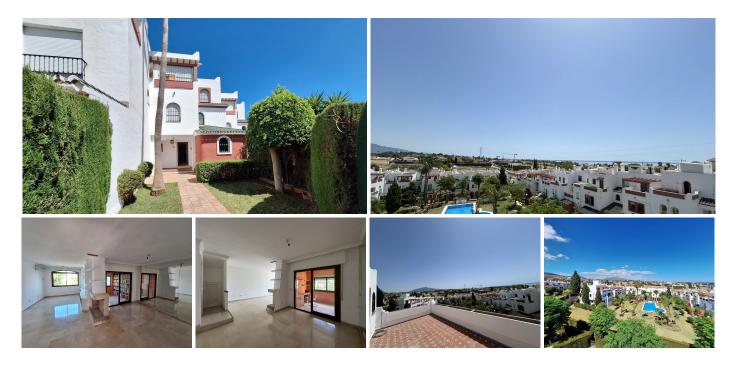

## R4784635

**Q** Bel Air

REF# R4784635 545.000 €

| BEDS | BATHS | BUILT  | TERRACE |
|------|-------|--------|---------|
| 5    | 5     | 320 m² | 30 m²   |

Casa adosada en venta, Bel - Air, Estepona. We present an exceptional semi-detached house in a prestigious urbanization. This property, spread over four floors, offers five spacious bedrooms, including two with en-suite bathrooms, and a total of five bathrooms equipped with high-quality finishes. The two southwest-facing terraces allow you to enjoy impressive panoramic views, perfect for relaxing and enjoying them. The chalet has large gardens, carefully treated, that provide a quiet and natural environment. In addition, it has three swimming pools, two for adults and one for children, ideal for enjoying with the family during hot days. The private garage with capacity for several vehicles guarantees comfort and security. Located in an urbanization that is distinguished by its exclusivity and tranquility, this villa offers excellent proximity to essential services such as supermarkets and hospitals, with easy and quick connections to the main access roads to the city. This is a unique opportunity to acquire a property that combines comfort and exclusivity in a privileged location.