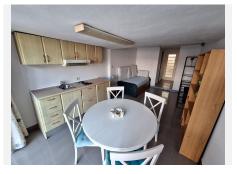

## R4784635

**Q** Bel Air

REF# R4784635 545.000 €

| BEDS | BATHS | BUILT  | TERRACE |
|------|-------|--------|---------|
| 5    | 5     | 320 m² | 30 m²   |

Casa adosada en venta, Bel - Air, Estepona. We present an exceptional semi-detached house in a prestigious urbanization. This property, spread over four floors, offers five spacious bedrooms, including two with en-suite bathrooms, and a total of five bathrooms equipped with high-quality finishes. The two southwest-facing terraces allow you to enjoy impressive panoramic views, perfect for relaxing and enjoying them. The chalet has large gardens, carefully treated, that provide a quiet and natural environment. In addition, it has three swimming pools, two for adults and one for children, ideal for enjoying with the family during hot days. The private garage with capacity for several vehicles guarantees comfort and security. Located in an urbanization that is distinguished by its exclusivity and tranquility, this villa offers excellent proximity to essential services such as supermarkets and hospitals, with easy and quick connections to the main access roads to the city. This is a unique opportunity to acquire a property that combines comfort and exclusivity in a privileged location.