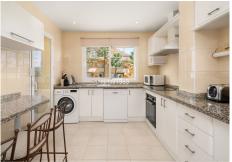

This beautiful corner apartment, in excellent condition, offers abundant natural light that fills every corner of its 2 bedrooms and 2 bathrooms. Upon entering, you are welcomed by a welcoming entrance hall that leads to a furnished kitchen with an adjacent terrace, perfect for enjoying breakfast with a view. The spacious living and dining room flows harmoniously onto a charming terrace, equipped with glass curtains, allowing you to relax and contemplate the sea in any season.

This home features amenities such as air conditioning, central heating, underfloor heating in the bathrooms, and elegant marble floors throughout. For added convenience, it also has a parking space and storage room.