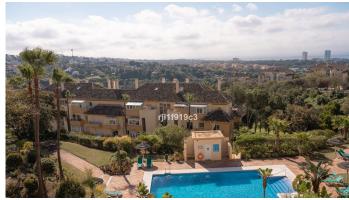

## R5023621

REF# R5023621 545.000 €

| BEDS | BATHS | BUILT              | TERRACE |
|------|-------|--------------------|---------|
| 2    | 2     | 103 m <sup>2</sup> | 35 m²   |

Live in paradise with panoramic sea views in the exclusive Elviria Hills development in Marbella East!

The communal gardens, a tropical oasis, surround several swimming pools ideal for relaxation and leisure. In addition, the complex offers a 9-hole golf course, tennis courts, a gym, and a driving range, providing multiple recreational options. The clubhouse, with its famous El Lago restaurant and views of a serene lake,