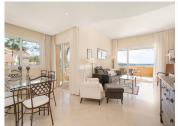

This beautiful corner apartment, in excellent condition, offers abundant natural light that fills every corner of its 2 bedrooms and 2 bathrooms. Upon entering, you are welcomed by a welcoming entrance hall that leads to a furnished kitchen with an adjacent terrace, perfect for enjoying breakfast with a view. The spacious living and dining room flows harmoniously onto a charming terrace, equipped with glass curtains, allowing you to relax and contemplate the sea in any season.

This home features amenities such as air conditioning, central heating, underfloor heating in the bathrooms, and elegant marble floors throughout. For added convenience, it also has a parking space and storage room.