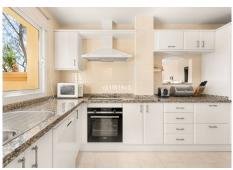

This beautiful corner apartment, in excellent condition, offers abundant natural light that fills every corner of its 2 bedrooms and 2 bathrooms. Upon entering, you are welcomed by a welcoming entrance hall that leads to a furnished kitchen with an adjacent terrace, perfect for enjoying breakfast with a view. The spacious living and dining room flows harmoniously onto a charming terrace, equipped with glass curtains, allowing you to relax and contemplate the sea in any season.

This home features amenities such as air conditioning, central heating, underfloor heating in the bathrooms, and elegant marble floors throughout. For added convenience, it also has a parking space and storage room.