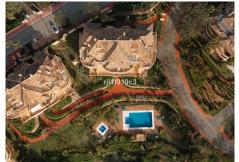

The communal gardens, a tropical oasis, surround several swimming pools ideal for relaxation and leisure. In addition, the complex offers a 9-hole golf course, tennis courts, a gym, and a driving range, providing multiple recreational options. The clubhouse, with its famous El Lago restaurant and views of a serene lake,

Located just a few minutes' drive from Elviria beach and next to Greenlife Golf, this apartment combines tranquility and accessibility. The nearby Elviria Shopping Center offers a wide variety of shops, bars, restaurants, and services, while international and German schools are just 10 minutes away. Marbella city, Puerto Banús, and Malaga Airport are all within easy reach, ensuring excellent connectivity.