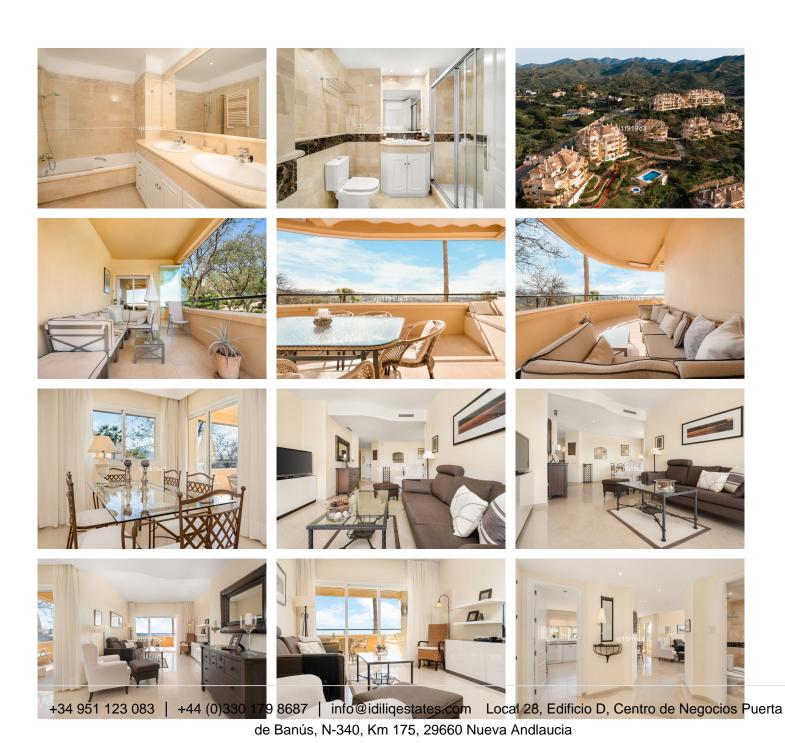

This beautiful corner apartment, in excellent condition, offers abundant natural light that fills every corner of its 2 bedrooms and 2 bathrooms. Upon entering, you are welcomed by a welcoming entrance hall that leads to a furnished kitchen with an adjacent terrace, perfect for enjoying breakfast with a view. The spacious living and dining room flows harmoniously onto a charming terrace, equipped with glass curtains, allowing you to relax and contemplate the sea in any season.

This home features amenities such as air conditioning, central heating, underfloor heating in the bathrooms, and elegant marble floors throughout. For added convenience, it also has a parking space and storage room.

The communal gardens, a tropical oasis, surround several swimming pools ideal for relaxation and leisure. In addition, the complex offers a 9-hole golf course, tennis courts, a gym, and a driving range, providing multiple recreational options. The clubhouse, with its famous El Lago restaurant and views of a serene lake,