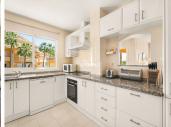

This beautiful corner apartment, in excellent condition, offers abundant natural light that fills every corner of its 2 bedrooms and 2 bathrooms. Upon entering, you are welcomed by a welcoming entrance hall that leads to a furnished kitchen with an adjacent terrace, perfect for enjoying breakfast with a view. The spacious living and dining room flows harmoniously onto a charming terrace, equipped with glass curtains, allowing you to relax and contemplate the sea in any season.

This home features amenities such as air conditioning, central heating, underfloor heating in the bathrooms, and elegant marble floors throughout. For added convenience, it also has a parking space and storage room.