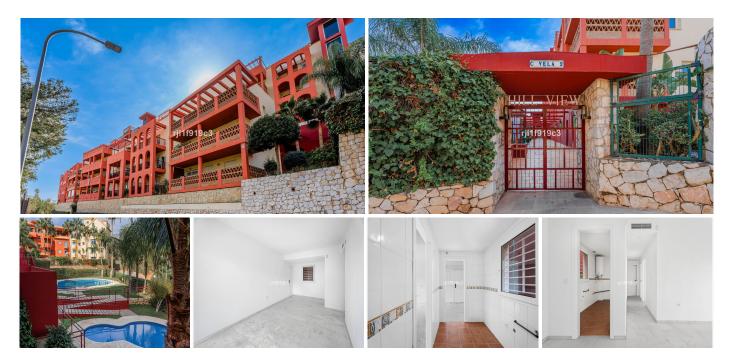

## R4967278 Torrequebrada REF# R4967278 250.000 €

| BEDS | BATHS | BUILT |
|------|-------|-------|
| 2    | 2     | 92 m² |

¡Discover your new home in the exclusive area of Torrequebrada! This magnificent apartment of 92 m2 offers you everything you need to enjoy a life of comfort and tranquility. With two bedrooms and two fully equipped bathrooms, every corner is designed for your comfort. The bright terrace offers you views of the golf course and majestic mountains, creating a perfect space to relax or share special moments. In addition, you will have a parking space and storage room, guaranteeing extra space for your belongings. The common areas include two swimming pools and gardens where you can enjoy the Mediterranean sun, as well as a gym to keep you in shape. The social club is ideal for activities with family and friends, making this place a true oasis of conviviality. The location is unbeatable: close to the beach and close to the golf course of Torrequebrada, as well as being surrounded by supermarkets, pharmacies and leisure areas. This apartment is perfect for both families and investors looking for a property with a lot of potential. Don't miss this opportunity!!