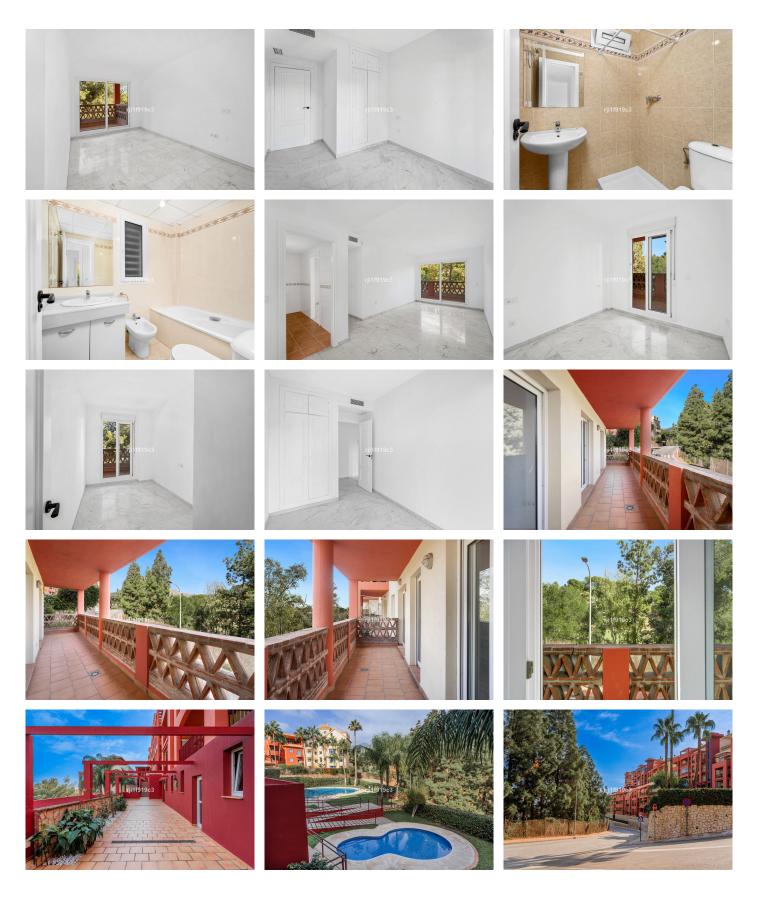

## R4967278 Torrequebrada REF# R4967278 250.000 €

| BEDS | BATHS | BUILT |
|------|-------|-------|
| 2    | 2     | 92 m² |

¡Discover your new home in the exclusive area of Torrequebrada! This magnificent apartment of 92 m2 offers you everything you need to enjoy a life of comfort and tranquility. With two bedrooms and two fully equipped bathrooms, every corner is designed for your comfort. The bright terrace offers you views of the golf course and majestic mountains, creating a perfect space to relax or share special moments. In addition, you will have a parking space and storage room, guaranteeing extra space for your belongings. The common areas include two swimming pools and gardens where you can enjoy the Mediterranean sun, as well as a gym to keep you in shape. The social club is ideal for activities with family and friends, making this place a true oasis of conviviality. The location is unbeatable: close to the beach and close to the golf course of Torrequebrada, as well as being surrounded by supermarkets, pharmacies and leisure areas. This apartment is perfect for both families and investors looking for a property with a lot of potential. Don't miss this opportunity!!