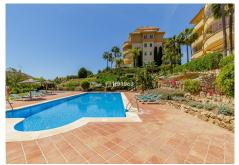

## R4932559

**Q** Elviria

REF# R4932559 715.000 €

| BEDS | BATHS | BUILT  | TERRACE |
|------|-------|--------|---------|
| 3    | 2.5   | 149 m² | 31 m²   |

Discover this stunning apartment located in the exclusive Elviria Hills development, a perfect location offering spectacular views of both the sea and the mountains. Each of the rooms enjoys unique panoramic views, creating an atmosphere of serenity and beauty. The apartment has three large bedrooms, two of them with en-suite bathrooms, equipped with a large bathtub and shower for absolute comfort. In addition, it has a third bedroom of generous dimensions, two full bathrooms and an additional toilet. The living-dining room is spacious and bright, while the panoramic terrace, with two exits, invites you to relax outdoors with unparalleled views. The property is equipped with air conditioning, central heating and underfloor heating in the bathrooms, complemented by elegant marble floors throughout the home. In addition, it has a parking space and storage room, providing comfort and functionality. The communal gardens are a true tropical oasis, with several swimming pools where residents can enjoy the Costa del Sol climate. The complex also offers a variety of recreational options, such as a 9-hole golf course, tennis courts, gym and driving range. The clubhouse, with its renowned El Lago restaurant, offers a peaceful setting overlooking a beautiful lake, ideal for relaxing. The location of the property is unbeatable: just a few minutes' drive from Elviria Beach, Elviria Shopping Centre and Greenlife Golf Course. In addition, top educational options, such as the German School and the English International School, are just a 10-minute drive away. The centre of +34 951 123 083 | +44 (0)330 179 8687 | info@idiliqestates.com Local 28, Edificio D, Centro de Negocios Puerta de Banús, N-340, Km 175, 29660 Nueva Andlaucia