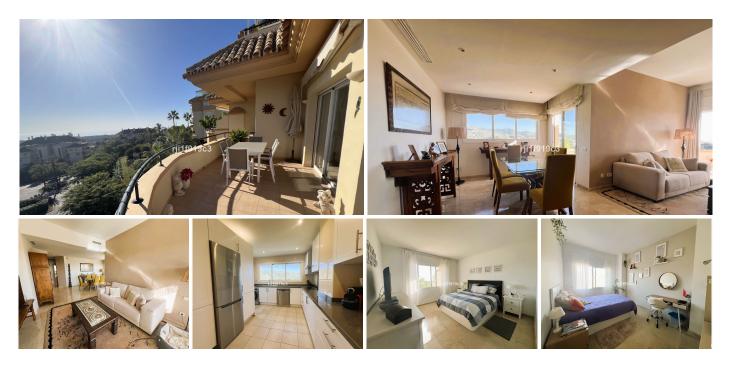

## R4932559

**Q** Elviria

REF# R4932559 715.000 €

| BEDS | BATHS | BUILT  | TERRACE |
|------|-------|--------|---------|
| 3    | 2.5   | 149 m² | 31 m²   |

Discover this stunning apartment located in the exclusive Elviria Hills development, a perfect location offering spectacular views of both the sea and the mountains. Each of the rooms enjoys unique panoramic views, creating an atmosphere of serenity and beauty. The apartment has three large bedrooms, two of them with en-suite bathrooms, equipped with a large bathtub and shower for absolute comfort. In addition, it has a third bedroom of generous dimensions, two full bathrooms and an additional toilet. The living-dining room is spacious and bright, while the panoramic terrace, with two exits, invites you to relax outdoors with unparalleled views. The property is equipped with air conditioning, central heating and underfloor heating in the bathrooms, complemented by elegant marble floors throughout the home. In addition, it has a parking space and storage room, providing comfort and functionality. The communal gardens are a true tropical oasis, with several swimming pools where residents can enjoy the Costa del Sol climate. The complex also offers a variety of recreational options, such as a 9-hole golf course, tennis courts, gym and driving range. The clubhouse, with its renowned El Lago restaurant, offers a peaceful setting overlooking a beautiful lake, ideal for relaxing. The location of the property is unbeatable: just a few minutes' drive from Elviria Beach, Elviria Shopping Centre and Greenlife Golf Course. In addition, top educational options, such as the German School and the English International School, are just a 10-minute drive away. The centre of +34 951 123 083 | +44 (0)330 179 8687 | info@idiliqestates.com Local 28, Edificio D, Centro de Negocios Puerta de Banús, N-340, Km 175, 29660 Nueva Andlaucia