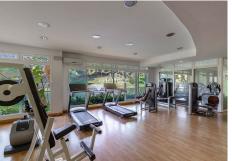

## R4932559

**Q** Elviria

REF# R4932559 715.000 €

| BEDS | BATHS | BUILT  | TERRACE |
|------|-------|--------|---------|
| 3    | 2.5   | 149 m² | 31 m²   |

Discover this stunning apartment located in the exclusive Elviria Hills development, a perfect location offering spectacular views of both the sea and the mountains. Each of the rooms enjoys unique panoramic views, creating an atmosphere of serenity and beauty. The apartment has three large bedrooms, two of them with en-suite bathrooms, equipped with a large bathtub and shower for absolute comfort. In addition, it has a third bedroom of generous dimensions, two full bathrooms and an additional toilet. The living-dining room is spacious and bright, while the panoramic terrace, with two exits, invites you to relax outdoors with unparalleled views. The property is equipped with air conditioning, central heating and underfloor heating in the bathrooms, complemented by elegant marble floors throughout the home. In addition, it has a parking space and storage room, providing comfort and functionality. The communal gardens are a true tropical oasis, with several swimming pools where residents can enjoy the Costa del Sol climate. The complex also offers a variety of recreational options, such as a 9-hole golf course, tennis courts, gym and driving range. The clubhouse, with its renowned El Lago restaurant, offers a peaceful setting overlooking a beautiful lake, ideal for relaxing. The location of the property is unbeatable: just a few minutes' drive from Elviria Beach, Elviria Shopping Centre and Greenlife Golf Course. In addition, top educational options, such as the German School and the English International School, are just a 10-minute drive away. The centre of +34 951 123 083 | +44 (0)330 179 8687 | info@idiliqestates.com Local 28, Edificio D, Centro de Negocios Puerta de Banús, N-340, Km 175, 29660 Nueva Andlaucia