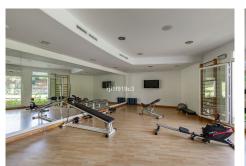

## R4932559

**Q** Elviria

REF# R4932559 715.000 €

| BEDS | BATHS | BUILT  | TERRACE |
|------|-------|--------|---------|
| 3    | 2.5   | 149 m² | 31 m²   |

Discover this stunning apartment located in the exclusive Elviria Hills development, a perfect location offering spectacular views of both the sea and the mountains. Each of the rooms enjoys unique panoramic views, creating an atmosphere of serenity and beauty. The apartment has three large bedrooms, two of them with en-suite bathrooms, equipped with a large bathtub and shower for absolute comfort. In addition, it has a third bedroom of generous dimensions, two full bathrooms and an additional toilet. The living-dining room is spacious and bright, while the panoramic terrace, with two exits, invites you to relax outdoors with unparalleled views. The property is equipped with air conditioning, central heating and underfloor heating in the bathrooms, complemented by elegant marble floors throughout the home. In addition, it has a parking space and storage room, providing comfort and functionality. The communal gardens are a true tropical oasis, with several swimming pools where residents can enjoy the Costa del Sol climate. The complex also offers a variety of recreational options, such as a 9-hole golf course, tennis courts, gym and driving range. The clubhouse, with its renowned El Lago restaurant, offers a peaceful setting overlooking a beautiful lake, ideal for relaxing. The location of the property is unbeatable: just a few minutes' drive from Elviria Beach, Elviria Shopping Centre and Greenlife Golf Course. In addition, top educational options, such as the German School and the English International School, are just a 10-minute drive away. The centre of +34 951 123 083 | +44 (0)330 179 8687 | info@idiliqestates.com Local 28, Edificio D, Centro de Negocios Puerta de Banús, N-340, Km 175, 29660 Nueva Andlaucia