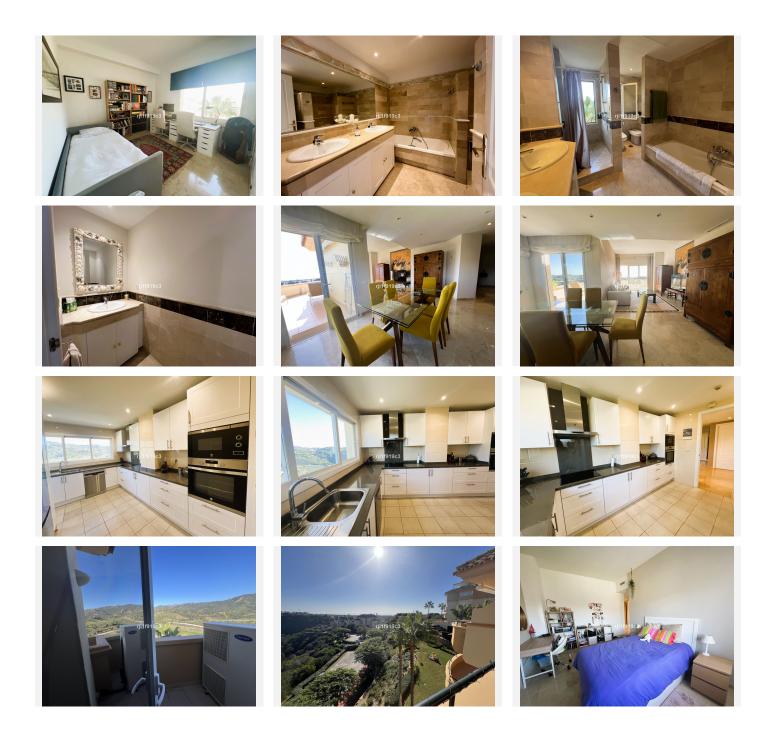

## R4932559

**Q** Elviria

REF# R4932559 715.000 €

| BEDS | BATHS | BUILT  | TERRACE |
|------|-------|--------|---------|
| 3    | 2.5   | 149 m² | 31 m²   |

Discover this stunning apartment located in the exclusive Elviria Hills development, a perfect location offering spectacular views of both the sea and the mountains. Each of the rooms enjoys unique panoramic views, creating an atmosphere of serenity and beauty. The apartment has three large bedrooms, two of them with en-suite bathrooms, equipped with a large bathtub and shower for absolute comfort. In addition, it has a third bedroom of generous dimensions, two full bathrooms and an additional toilet. The living-dining room is spacious and bright, while the panoramic terrace, with two exits, invites you to relax outdoors with unparalleled views. The property is equipped with air conditioning, central heating and underfloor heating in the bathrooms, complemented by elegant marble floors throughout the home. In addition, it has a parking space and storage room, providing comfort and functionality. The communal gardens are a true tropical oasis, with several swimming pools where residents can enjoy the Costa del Sol climate. The complex also offers a variety of recreational options, such as a 9-hole golf course, tennis courts, gym and driving range. The clubhouse, with its renowned El Lago restaurant, offers a peaceful setting overlooking a beautiful lake, ideal for relaxing. The location of the property is unbeatable: just a few minutes' drive from Elviria Beach, Elviria Shopping Centre and Greenlife Golf Course. In addition, top educational options, such as the German School and the English International School, are just a 10-minute drive away. The centre of +34 951 123 083 | +44 (0)330 179 8687 | info@idiliqestates.com Local 28, Edificio D, Centro de Negocios Puerta de Banús, N-340, Km 175, 29660 Nueva Andlaucia