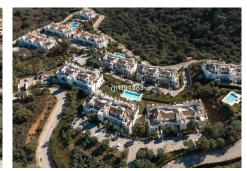

#### R4892428

오 La Mairena

REF# R4892428 335.000 €

| BEDS | BATHS | BUILT | TERRACE |
|------|-------|-------|---------|
| 2    | 2     | 86 m² | 22 m²   |

La Mairena is a residential in a beautiful environment, declared a natural biosphere reserve by UNESCO, and only 7 kilometres from Elviria beach, east of Marbella. The residential is surrounded by a strikingly beautiful cork forest with sea views. La Mairena is a residential area you can enjoy all year round. Having a relaxed atmosphere, undisturbed by any noise from traffic yet close to good-quality road links to the centre of Marbella. Excellent location: between forests and only 7 kilometres from Elviria beach and with free access to the golf El Soto. Málaga Airport is 40 km away, and just 20 minutes by car to the centre of Marbella. Its proximity to some of the best golf courses in the Costa del Sol allows you to experience the true leasures of a Mediterranean life style. This community is located in the proximity of the famous German college and just a few minutes walk to El Soto Golf. All owners at this community in La Mairena have access to the nine-hole, par 3 El Soto Golf Course, which also has a gym, sauna and a clubhouse with a restaurant. Within five minutes drive, you can also play golf on the famous 60-hole La Cala Golf Resort and the 18-hole Santa Maria Golf Country Club. The apartment has 2 complete bathrooms, an open-plan kitchen and a terrace which is directly accessible from both the lounge and the master bedroom. The apartment is built to the highest standard with first-class finishes including a modern designed integrated kitchen with guartz worktop, thermal and acoustic insulation, air-conditioning, solar powered heather and automatic permanent +34 951 123 083 | +44 (0)330 179 8687 | info@idiliqestates.com Local 28, Edificio D, Centro de Negocios Puerta