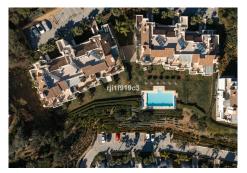

#### R4892428

오 La Mairena

REF# R4892428 335.000 €

| BEDS | BATHS | BUILT | TERRACE |
|------|-------|-------|---------|
| 2    | 2     | 86 m² | 22 m²   |

La Mairena is a residential in a beautiful environment, declared a natural biosphere reserve by UNESCO, and only 7 kilometres from Elviria beach, east of Marbella. The residential is surrounded by a strikingly beautiful cork forest with sea views. La Mairena is a residential area you can enjoy all year round. Having a relaxed atmosphere, undisturbed by any noise from traffic yet close to good-quality road links to the centre of Marbella. Excellent location: between forests and only 7 kilometres from Elviria beach and with free access to the golf El Soto. Málaga Airport is 40 km away, and just 20 minutes by car to the centre of Marbella. Its proximity to some of the best golf courses in the Costa del Sol allows you to experience the true leasures of a Mediterranean life style. This community is located in the proximity of the famous German college and just a few minutes walk to El Soto Golf. All owners at this community in La Mairena have access to the nine-hole, par 3 El Soto Golf Course, which also has a gym, sauna and a clubhouse with a restaurant. Within five minutes drive, you can also play golf on the famous 60-hole La Cala Golf Resort and the 18-hole Santa Maria Golf Country Club. The apartment has 2 complete bathrooms, an open-plan kitchen and a terrace which is directly accessible from both the lounge and the master bedroom. The apartment is built to the highest standard with first-class finishes including a modern designed integrated kitchen with guartz worktop, thermal and acoustic insulation, air-conditioning, solar powered heather and automatic permanent +34 951 123 083 | +44 (0)330 179 8687 | info@idiliqestates.com Local 28, Edificio D, Centro de Negocios Puerta