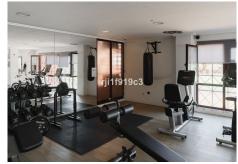

#### R4892428

오 La Mairena

REF# R4892428 335.000 €

| BEDS | BATHS | BUILT | TERRACE |
|------|-------|-------|---------|
| 2    | 2     | 86 m² | 22 m²   |

La Mairena is a residential in a beautiful environment, declared a natural biosphere reserve by UNESCO, and only 7 kilometres from Elviria beach, east of Marbella. The residential is surrounded by a strikingly beautiful cork forest with sea views. La Mairena is a residential area you can enjoy all year round. Having a relaxed atmosphere, undisturbed by any noise from traffic yet close to good-quality road links to the centre of Marbella. Excellent location: between forests and only 7 kilometres from Elviria beach and with free access to the golf El Soto. Málaga Airport is 40 km away, and just 20 minutes by car to the centre of Marbella. Its proximity to some of the best golf courses in the Costa del Sol allows you to experience the true leasures of a Mediterranean life style. This community is located in the proximity of the famous German college and just a few minutes walk to El Soto Golf. All owners at this community in La Mairena have access to the nine-hole, par 3 El Soto Golf Course, which also has a gym, sauna and a clubhouse with a restaurant. Within five minutes drive, you can also play golf on the famous 60-hole La Cala Golf Resort and the 18-hole Santa Maria Golf Country Club. The apartment has 2 complete bathrooms, an open-plan kitchen and a terrace which is directly accessible from both the lounge and the master bedroom. The apartment is built to the highest standard with first-class finishes including a modern designed integrated kitchen with guartz worktop, thermal and acoustic insulation, air-conditioning, solar powered heather and automatic permanent +34 951 123 083 | +44 (0)330 179 8687 | info@idiliqestates.com Local 28, Edificio D, Centro de Negocios Puerta