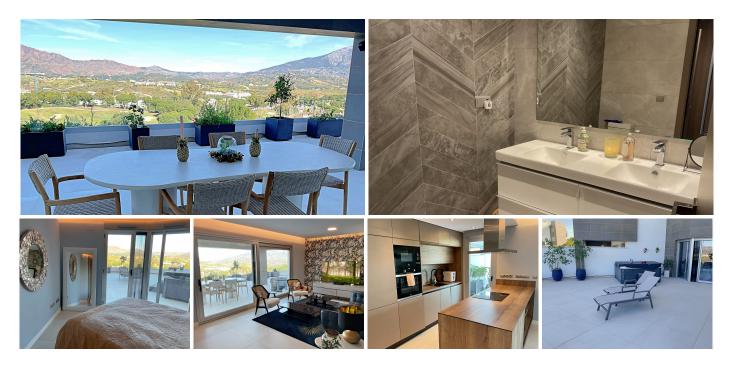

## La Cala Golf

REF# R4958530 549.000 €

| BEDS | BATHS | BUILT  | TERRACE |
|------|-------|--------|---------|
| 3    | 2     | 106 m² | 126 m²  |

Superb location for a 3 bedrooms apartment walking distance from La Cala Club house and facilities.

- \* This superb 3 bedrooms property has an amazing terrace of 126m2 with 27m2 covered, to enjoy an outdoor living room during all year, with lovely views to the golf courses and mountain.
- \* Includes a Big outdoor high quality Jacuzzi and during the construction of the house a special reinforcement of the floor was included to avoid any structural problems in the future.
- \* Has an open concept living and dining room with panoramic windows that access to outdoor living room and terrace.
- \* The kitchen is fully equipped and integrated to the living room with a beautiful peninsula.
- \* Has a separate laundry room with washing machine.
- \* B rated in the Energy Certificate with solar panel for hot water.
- \* Efficient air conditioning system cooling / heating in the entire house.
- \* Has two bedrooms with electric shutters and fitted wardrobes, both sharing a high quality bathroom with a

## IDILIQ estates

large shower. and the master bedroom with fitted wardrobes, an en-suite bathroom and direct access to the terrace and jacuzzi area

- \* The property includes two underground garages and one storage room.
- \* Located in a private gated community with access to lovely communal gardens and 2 pools.