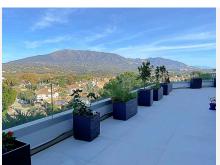

- \* This superb 3 bedrooms property has an amazing terrace of 126m2 with 27m2 covered, to enjoy an outdoor living room during all year, with lovely views to the golf courses and mountain.
- \* Includes a Big outdoor high quality Jacuzzi and during the construction of the house a special reinforcement of the floor was included to avoid any structural problems in the future.
- \* Has an open concept living and dining room with panoramic windows that access to outdoor living room and terrace.
- \* The kitchen is fully equipped and integrated to the living room with a beautiful peninsula.
- \* Has a separate laundry room with washing machine.
- \* B rated in the Energy Certificate with solar panel for hot water.
- \* Efficient air conditioning system cooling / heating in the entire house.
- \* Has two bedrooms with electric shutters and fitted wardrobes, both sharing a high quality bathroom with a