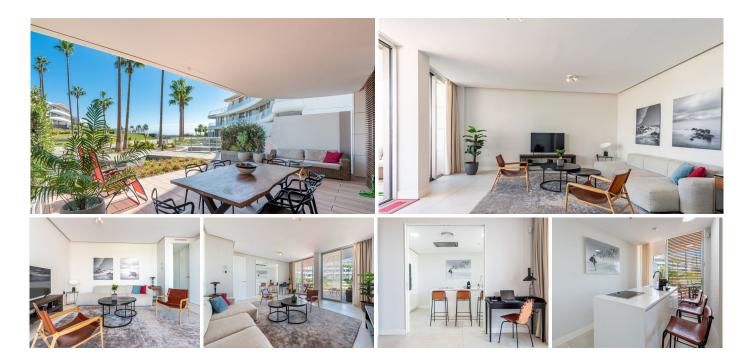

## R4431583

Estepona

REF# R4431583 995.000 €

| BEDS | BATHS | BUILT  | PLOT  | TERRACE |
|------|-------|--------|-------|---------|
| 3    | 2.5   | 118 m² | 58 m² | 41 m²   |

Step into this exceptional apartment and experience the spectacular view of the sparkling sea. Here you have the chance to own an exclusive and newly built residence by the sea, which is not only a place to live, but also an investment with endless possibilities. This residence is part of an exclusive beachfront complex that offers an extensive range of sports facilities, including a gym, paddle tennis, indoor and outdoor swimming pools and a spa. You can enjoy an active lifestyle and at the same time create peace and quiet in peaceful surroundings. The apartment is tastefully furnished with care and attention to every detail. It offers an open floor plan with generous living areas, including a spacious living room with direct access to an expansive terrace that opens up to the sea view and the morning sun. The kitchen, equipped by Gunni & Trentino with modern Gaggenau appliances, is a cooking enthusiast's dream. The home has three spacious bedrooms, all with generous wardrobes. The master bedroom has an en-suite bathroom with shower and a walk-in closet. The two other bedrooms share an elegant bathroom with a bathtub. All bedrooms have access to the private garden which also offers a fantastic sea view and west facing with evening sun. What really distinguishes this apartment is its harmonious integration with the surrounding nature and its unique design. The distinguished architect Rafael de La-Hoz has created an atmosphere where no visual obstacles disturb the fantastic sea view. The light flows freely through the panoramic windows and provides