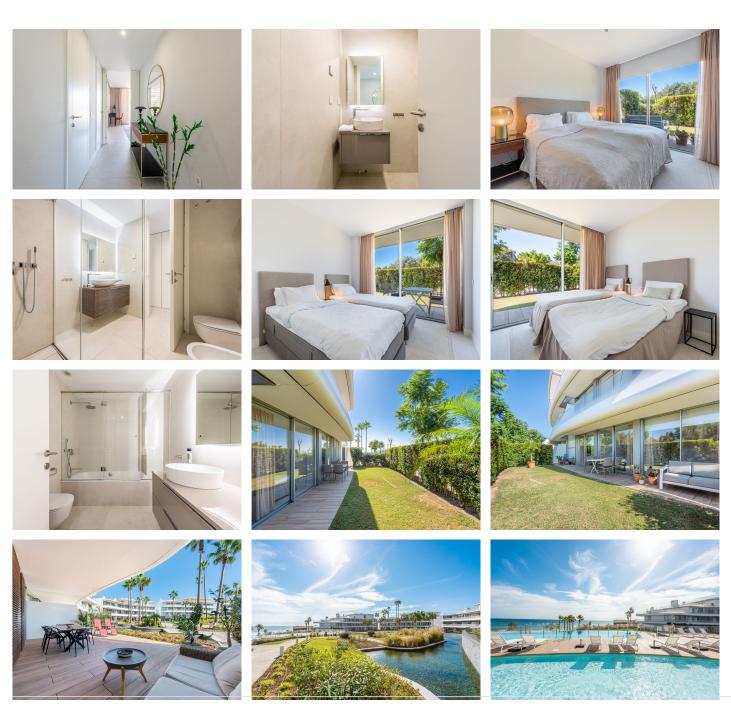

## R4431583

Estepona

REF# R4431583 995.000 €

| BEDS | BATHS | BUILT  | PLOT  | TERRACE |
|------|-------|--------|-------|---------|
| 3    | 2.5   | 118 m² | 58 m² | 41 m²   |

Step into this exceptional apartment and experience the spectacular view of the sparkling sea. Here you have the chance to own an exclusive and newly built residence by the sea, which is not only a place to live, but also an investment with endless possibilities. This residence is part of an exclusive beachfront complex that offers an extensive range of sports facilities, including a gym, paddle tennis, indoor and outdoor swimming pools and a spa. You can enjoy an active lifestyle and at the same time create peace and quiet in peaceful surroundings. The apartment is tastefully furnished with care and attention to every detail. It offers an open floor plan with generous living areas, including a spacious living room with direct access to an expansive terrace that opens up to the sea view and the morning sun. The kitchen, equipped by Gunni & Trentino with modern Gaggenau appliances, is a cooking enthusiast's dream. The home has three spacious bedrooms, all with generous wardrobes. The master bedroom has an en-suite bathroom with shower and a walk-in closet. The two other bedrooms share an elegant bathroom with a bathtub. All bedrooms have access to the private garden which also offers a fantastic sea view and west facing with evening sun. What really distinguishes this apartment is its harmonious integration with the surrounding nature and its unique design. The distinguished architect Rafael de La-Hoz has created an atmosphere where no visual obstacles disturb the fantastic sea view. The light flows freely through the panoramic windows and provides