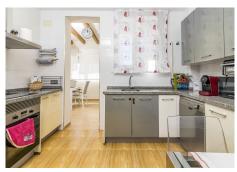

Villa house in Estepona Located in the peaceful urbanization of La Resina, in the Selwo area of Estepona, you will find an incredible independent villa. This magnificent property is spread over 3 floors and has everything you need to live comfortably and enjoy life to the fullest. The villa features a spacious and bright living room with a beautiful fireplace, perfect for cold winter nights. The independent kitchen is fully equipped with all necessary appliances and has a secondary exit to access the exterior area of the property. The villa has 5 large bedrooms, all with plenty of space and light. In addition, there are 4 full bathrooms and an additional toilet for added comfort. There is also an independent laundry area that makes caring for your clothes very easy. The villa has a large garage with capacity for 3 cars and a spacious basement that has been designed to be used as a gym and entertainment area. This additional space is perfect for those who want to stay fit and enjoy leisure time at home. On the exterior of the villa, you will find a large, covered porch, a large terrace that surrounds the house, and an impressive swimming pool. It is the perfect place to enjoy the tranquillity and privacy of this magnificent property. Additionally, the house has state-of-the-art solar panels, making it a sustainable and eco-friendly home.