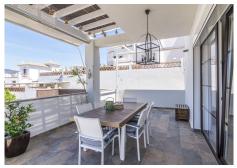

Villa house in Estepona Located in the peaceful urbanization of La Resina, in the Selwo area of Estepona, you will find an incredible independent villa. This magnificent property is spread over 3 floors and has everything you need to live comfortably and enjoy life to the fullest. The villa features a spacious and bright living room with a beautiful fireplace, perfect for cold winter nights. The independent kitchen is fully equipped with all necessary appliances and has a secondary exit to access the exterior area of the property. The villa has 5 large bedrooms, all with plenty of space and light. In addition, there are 4 full bathrooms and an additional toilet for added comfort. There is also an independent laundry area that makes caring for your clothes very easy. The villa has a large garage with capacity for 3 cars and a spacious basement that has been designed to be used as a gym and entertainment area. This additional space is perfect for those who want to stay fit and enjoy leisure time at home. On the exterior of the villa, you will find a large, covered porch, a large terrace that surrounds the house, and an impressive swimming pool. It is the perfect place to enjoy the tranquillity and privacy of this magnificent property. Additionally, the house has state-of-the-art solar panels, making it a sustainable and eco-friendly home.