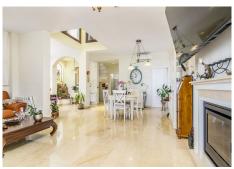

Villa house in Estepona Located in the peaceful urbanization of La Resina, in the Selwo area of Estepona, you will find an incredible independent villa. This magnificent property is spread over 3 floors and has everything you need to live comfortably and enjoy life to the fullest. The villa features a spacious and bright living room with a beautiful fireplace, perfect for cold winter nights. The independent kitchen is fully equipped with all necessary appliances and has a secondary exit to access the exterior area of the property. The villa has 5 large bedrooms, all with plenty of space and light. In addition, there are 4 full bathrooms and an additional toilet for added comfort. There is also an independent laundry area that makes caring for your clothes very easy. The villa has a large garage with capacity for 3 cars and a spacious basement that has been designed to be used as a gym and entertainment area. This additional space is perfect for those who want to stay fit and enjoy leisure time at home. On the exterior of the villa, you will find a large, covered porch, a large terrace that surrounds the house, and an impressive swimming pool. It is the perfect place to enjoy the tranquillity and privacy of this magnificent property. Additionally, the house has state-of-the-art solar panels, making it a sustainable and eco-friendly home.