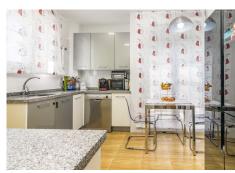

Villa house in Estepona Located in the peaceful urbanization of La Resina, in the Selwo area of Estepona, you will find an incredible independent villa. This magnificent property is spread over 3 floors and has everything you need to live comfortably and enjoy life to the fullest. The villa features a spacious and bright living room with a beautiful fireplace, perfect for cold winter nights. The independent kitchen is fully equipped with all necessary appliances and has a secondary exit to access the exterior area of the property. The villa has 5 large bedrooms, all with plenty of space and light. In addition, there are 4 full bathrooms and an additional toilet for added comfort. There is also an independent laundry area that makes caring for your clothes very easy. The villa has a large garage with capacity for 3 cars and a spacious basement that has been designed to be used as a gym and entertainment area. This additional space is perfect for those who want to stay fit and enjoy leisure time at home. On the exterior of the villa, you will find a large, covered porch, a large terrace that surrounds the house, and an impressive swimming pool. It is the perfect place to enjoy the tranquillity and privacy of this magnificent property. Additionally, the house has state-of-the-art solar panels, making it a sustainable and eco-friendly home.