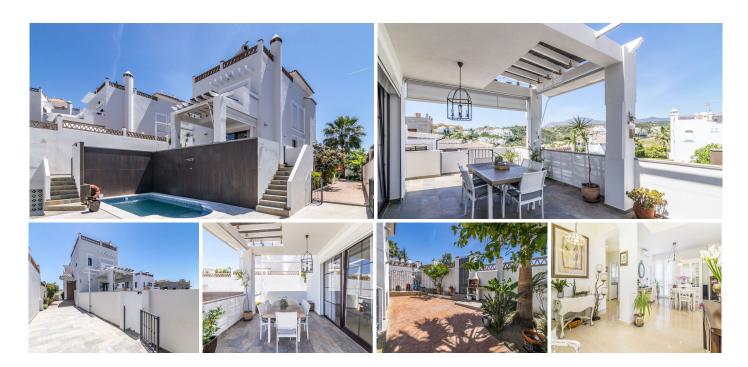

## R4562371

Estepona

REF# R4562371 1.100.000 €

| BEDS | BATHS | BUILT  | PLOT               | TERRACE |
|------|-------|--------|--------------------|---------|
| 5    | 3     | 297 m² | 510 m <sup>2</sup> | 97 m²   |

Villa house in Estepona Located in the peaceful urbanization of La Resina, in the Selwo area of Estepona, you will find an incredible independent villa. This magnificent property is spread over 3 floors and has everything you need to live comfortably and enjoy life to the fullest. The villa features a spacious and bright living room with a beautiful fireplace, perfect for cold winter nights. The independent kitchen is fully equipped with all necessary appliances and has a secondary exit to access the exterior area of the property. The villa has 5 large bedrooms, all with plenty of space and light. In addition, there are 4 full bathrooms and an additional toilet for added comfort. There is also an independent laundry area that makes caring for your clothes very easy. The villa has a large garage with capacity for 3 cars and a spacious basement that has been designed to be used as a gym and entertainment area. This additional space is perfect for those who want to stay fit and enjoy leisure time at home. On the exterior of the villa, you will find a large, covered porch, a large terrace that surrounds the house, and an impressive swimming pool. It is the perfect place to enjoy the tranquillity and privacy of this magnificent property. Additionally, the house has state-of-the-art solar panels, making it a sustainable and eco-friendly home.