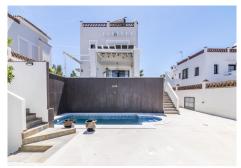

Villa house in Estepona Located in the peaceful urbanization of La Resina, in the Selwo area of Estepona, you will find an incredible independent villa. This magnificent property is spread over 3 floors and has everything you need to live comfortably and enjoy life to the fullest. The villa features a spacious and bright living room with a beautiful fireplace, perfect for cold winter nights. The independent kitchen is fully equipped with all necessary appliances and has a secondary exit to access the exterior area of the property. The villa has 5 large bedrooms, all with plenty of space and light. In addition, there are 4 full bathrooms and an additional toilet for added comfort. There is also an independent laundry area that makes caring for your clothes very easy. The villa has a large garage with capacity for 3 cars and a spacious basement that has been designed to be used as a gym and entertainment area. This additional space is perfect for those who want to stay fit and enjoy leisure time at home. On the exterior of the villa, you will find a large, covered porch, a large terrace that surrounds the house, and an impressive swimming pool. It is the perfect place to enjoy the tranquillity and privacy of this magnificent property. Additionally, the house has state-of-the-art solar panels, making it a sustainable and eco-friendly home.