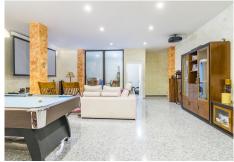

Villa house in Estepona Located in the peaceful urbanization of La Resina, in the Selwo area of Estepona, you will find an incredible independent villa. This magnificent property is spread over 3 floors and has everything you need to live comfortably and enjoy life to the fullest. The villa features a spacious and bright living room with a beautiful fireplace, perfect for cold winter nights. The independent kitchen is fully equipped with all necessary appliances and has a secondary exit to access the exterior area of the property. The villa has 5 large bedrooms, all with plenty of space and light. In addition, there are 4 full bathrooms and an additional toilet for added comfort. There is also an independent laundry area that makes caring for your clothes very easy. The villa has a large garage with capacity for 3 cars and a spacious basement that has been designed to be used as a gym and entertainment area. This additional space is perfect for those who want to stay fit and enjoy leisure time at home. On the exterior of the villa, you will find a large, covered porch, a large terrace that surrounds the house, and an impressive swimming pool. It is the perfect place to enjoy the tranquillity and privacy of this magnificent property. Additionally, the house has state-of-the-art solar panels, making it a sustainable and eco-friendly home.