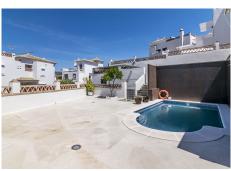

Villa house in Estepona Located in the peaceful urbanization of La Resina, in the Selwo area of Estepona, you will find an incredible independent villa. This magnificent property is spread over 3 floors and has everything you need to live comfortably and enjoy life to the fullest. The villa features a spacious and bright living room with a beautiful fireplace, perfect for cold winter nights. The independent kitchen is fully equipped with all necessary appliances and has a secondary exit to access the exterior area of the property. The villa has 5 large bedrooms, all with plenty of space and light. In addition, there are 4 full bathrooms and an additional toilet for added comfort. There is also an independent laundry area that makes caring for your clothes very easy. The villa has a large garage with capacity for 3 cars and a spacious basement that has been designed to be used as a gym and entertainment area. This additional space is perfect for those who want to stay fit and enjoy leisure time at home. On the exterior of the villa, you will find a large, covered porch, a large terrace that surrounds the house, and an impressive swimming pool. It is the perfect place to enjoy the tranquillity and privacy of this magnificent property. Additionally, the house has state-of-the-art solar panels, making it a sustainable and eco-friendly home.