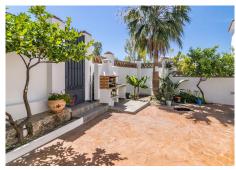

Villa house in Estepona Located in the peaceful urbanization of La Resina, in the Selwo area of Estepona, you will find an incredible independent villa. This magnificent property is spread over 3 floors and has everything you need to live comfortably and enjoy life to the fullest. The villa features a spacious and bright living room with a beautiful fireplace, perfect for cold winter nights. The independent kitchen is fully equipped with all necessary appliances and has a secondary exit to access the exterior area of the property. The villa has 5 large bedrooms, all with plenty of space and light. In addition, there are 4 full bathrooms and an additional toilet for added comfort. There is also an independent laundry area that makes caring for your clothes very easy. The villa has a large garage with capacity for 3 cars and a spacious basement that has been designed to be used as a gym and entertainment area. This additional space is perfect for those who want to stay fit and enjoy leisure time at home. On the exterior of the villa, you will find a large, covered porch, a large terrace that surrounds the house, and an impressive swimming pool. It is the perfect place to enjoy the tranquillity and privacy of this magnificent property. Additionally, the house has state-of-the-art solar panels, making it a sustainable and eco-friendly home.