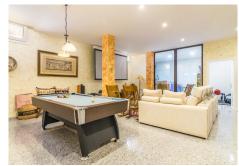

Villa house in Estepona Located in the peaceful urbanization of La Resina, in the Selwo area of Estepona, you will find an incredible independent villa. This magnificent property is spread over 3 floors and has everything you need to live comfortably and enjoy life to the fullest. The villa features a spacious and bright living room with a beautiful fireplace, perfect for cold winter nights. The independent kitchen is fully equipped with all necessary appliances and has a secondary exit to access the exterior area of the property. The villa has 5 large bedrooms, all with plenty of space and light. In addition, there are 4 full bathrooms and an additional toilet for added comfort. There is also an independent laundry area that makes caring for your clothes very easy. The villa has a large garage with capacity for 3 cars and a spacious basement that has been designed to be used as a gym and entertainment area. This additional space is perfect for those who want to stay fit and enjoy leisure time at home. On the exterior of the villa, you will find a large, covered porch, a large terrace that surrounds the house, and an impressive swimming pool. It is the perfect place to enjoy the tranquillity and privacy of this magnificent property. Additionally, the house has state-of-the-art solar panels, making it a sustainable and eco-friendly home.