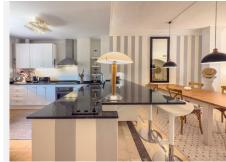

## R5076643

Nueva Andalucía

REF# R5076643 450.000 €

| BEDS | BATHS | BUILT  | TERRACE |
|------|-------|--------|---------|
| 2    | 2     | 115 m² | 24 m²   |

Ideally situated in the heart of Nueva Andalucía, this spacious apartment for sale offers the perfect blend of comfort, convenience, and lifestyle. Featuring 2 bedrooms and 2 bathrooms, along with a generously sized open kitchen, the layout is both practical and inviting. The living room includes a fireplace, large windows, and direct access to a covered terrace overlooking the communal area. The apartment includes underground parking and storage. Additional parking space could be purchased for 20,000EUR.