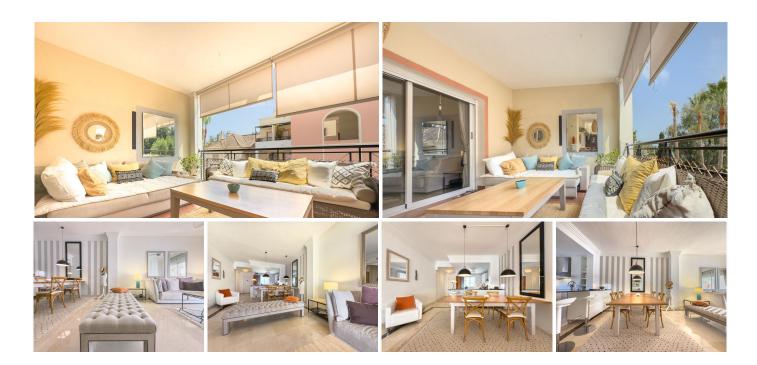

## R5076643

Nueva Andalucía

REF# R5076643 450.000 €

| BEDS | BATHS | BUILT  | TERRACE |
|------|-------|--------|---------|
| 2    | 2     | 115 m² | 24 m²   |

Ideally situated in the heart of Nueva Andalucía, this spacious apartment for sale offers the perfect blend of comfort, convenience, and lifestyle. Featuring 2 bedrooms and 2 bathrooms, along with a generously sized open kitchen, the layout is both practical and inviting. The living room includes a fireplace, large windows, and direct access to a covered terrace overlooking the communal area. The apartment includes underground parking and storage. Additional parking space could be purchased for 20,000EUR.

River Garden complex provides a tranquil and secure environment, with lush communal gardens, a swimming pool with sun loungers, security cameras throughout, and a concierge service. The apartment also includes a secure underground parking space and a private storage unit.