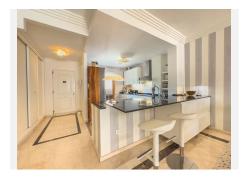

## R5076643

Nueva Andalucía

REF# R5076643 450.000 €

| BEDS | BATHS | BUILT  | TERRACE |
|------|-------|--------|---------|
| 2    | 2     | 115 m² | 24 m²   |

Ideally situated in the heart of Nueva Andalucía, this spacious apartment for sale offers the perfect blend of comfort, convenience, and lifestyle. Featuring 2 bedrooms and 2 bathrooms, along with a generously sized open kitchen, the layout is both practical and inviting. The living room includes a fireplace, large windows, and direct access to a covered terrace overlooking the communal area. The apartment includes underground parking and storage. Additional parking space could be purchased for 20,000EUR.