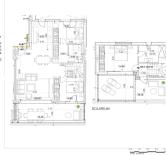

R5062519

La Cala Golf

REF# R5062519 595.000 €

| BEDS | BATHS | BUILT  | TERRACE |
|------|-------|--------|---------|
| 3    | 2     | 120 m² | 53 m²   |

This modern penthouse combines contemporary living with a clear layout across two levels – set within the well-maintained surroundings of the La Cala Golf Resort. The open-plan living and dining area with integrated kitchen connects to the front terrace, creating a bright and welcoming atmosphere. On the same level, there are two bedrooms and a bathroom – ideal for guests, children, or a home office. The main bedroom is located one floor above and features an en-suite bathroom along with direct access to the spacious rooftop terrace offering views all the way to the sea. Bright surfaces, large-format tiles, and a minimalist design define the modern style. The complex itself includes expansive green areas, a pool landscape, a children's playground, and is situated directly within reach of three 18-hole golf courses, a spa, and sports facilities.

- Main bedroom with en-suite bathroom and direct access to the rooftop terrace
- Two additional bedrooms and a bathroom on the main level
- Open living area with access to the spacious terrace
- Ideal for buyers who value tranquility, open views, and a well-organized layout