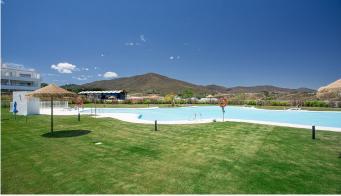

R5062519

La Cala Golf

REF# R5062519 595.000 €

| BEDS | BATHS | BUILT  | TERRACE |
|------|-------|--------|---------|
| 3    | 2     | 120 m² | 53 m²   |

This modern penthouse combines contemporary living with a clear layout across two levels – set within the well-maintained surroundings of the La Cala Golf Resort. The open-plan living and dining area with integrated kitchen connects to the front terrace, creating a bright and welcoming atmosphere. On the same level, there are two bedrooms and a bathroom – ideal for guests, children, or a home office. The main bedroom is located one floor above and features an en-suite bathroom along with direct access to the spacious rooftop terrace offering views all the way to the sea. Bright surfaces, large-format tiles, and a minimalist design define the modern style. The complex itself includes expansive green areas, a pool landscape, a children's playground, and is situated directly within reach of three 18-hole golf courses, a spa, and sports facilities.