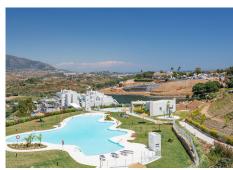

R5062519

La Cala Golf

REF# R5062519 595.000 €

| BEDS | BATHS | BUILT  | TERRACE |
|------|-------|--------|---------|
| 3    | 2     | 120 m² | 53 m²   |

This modern penthouse combines contemporary living with a clear layout across two levels – set within the well-maintained surroundings of the La Cala Golf Resort. The open-plan living and dining area with integrated kitchen connects to the front terrace, creating a bright and welcoming atmosphere. On the same level, there are two bedrooms and a bathroom – ideal for guests, children, or a home office. The main bedroom is located one floor above and features an en-suite bathroom along with direct access to the spacious rooftop terrace offering views all the way to the sea. Bright surfaces, large-format tiles, and a minimalist design define the modern style. The complex itself includes expansive green areas, a pool landscape, a children's playground, and is situated directly within reach of three 18-hole golf courses, a spa, and sports facilities.