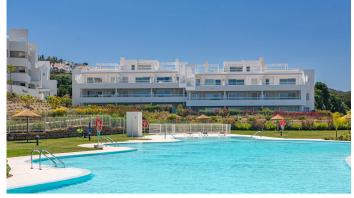

R5062519

La Cala Golf

REF# R5062519 595.000 €

| BEDS | BATHS | BUILT  | TERRACE |
|------|-------|--------|---------|
| 3    | 2     | 120 m² | 53 m²   |

This modern penthouse combines contemporary living with a clear layout across two levels – set within the well-maintained surroundings of the La Cala Golf Resort. The open-plan living and dining area with integrated kitchen connects to the front terrace, creating a bright and welcoming atmosphere. On the same level, there are two bedrooms and a bathroom – ideal for guests, children, or a home office. The main bedroom is located one floor above and features an en-suite bathroom along with direct access to the spacious rooftop terrace offering views all the way to the sea. Bright surfaces, large-format tiles, and a minimalist design define the modern style. The complex itself includes expansive green areas, a pool landscape, a children's playground, and is situated directly within reach of three 18-hole golf courses, a spa, and sports facilities.