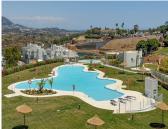

R5062519

La Cala Golf

REF# R5062519 595.000 €

| BEDS | BATHS | BUILT  | TERRACE |
|------|-------|--------|---------|
| 3    | 2     | 120 m² | 53 m²   |

This modern penthouse combines contemporary living with a clear layout across two levels – set within the well-maintained surroundings of the La Cala Golf Resort. The open-plan living and dining area with integrated kitchen connects to the front terrace, creating a bright and welcoming atmosphere. On the same level, there are two bedrooms and a bathroom – ideal for guests, children, or a home office. The main bedroom is located one floor above and features an en-suite bathroom along with direct access to the spacious rooftop terrace offering views all the way to the sea. Bright surfaces, large-format tiles, and a minimalist design define the modern style. The complex itself includes expansive green areas, a pool landscape, a children's playground, and is situated directly within reach of three 18-hole golf courses, a spa, and sports facilities.