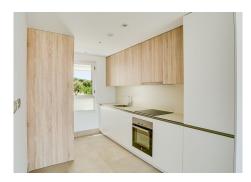

R5062519

La Cala Golf

REF# R5062519 595.000 €

| BEDS | BATHS | BUILT  | TERRACE |
|------|-------|--------|---------|
| 3    | 2     | 120 m² | 53 m²   |

This modern penthouse combines contemporary living with a clear layout across two levels – set within the well-maintained surroundings of the La Cala Golf Resort. The open-plan living and dining area with integrated kitchen connects to the front terrace, creating a bright and welcoming atmosphere. On the same level, there are two bedrooms and a bathroom – ideal for guests, children, or a home office. The main bedroom is located one floor above and features an en-suite bathroom along with direct access to the spacious rooftop terrace offering views all the way to the sea. Bright surfaces, large-format tiles, and a minimalist design define the modern style. The complex itself includes expansive green areas, a pool landscape, a children's playground, and is situated directly within reach of three 18-hole golf courses, a spa, and sports facilities.