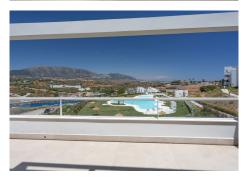

R5062519

La Cala Golf

REF# R5062519 595.000 €

| BEDS | BATHS | BUILT  | TERRACE |
|------|-------|--------|---------|
| 3    | 2     | 120 m² | 53 m²   |

This modern penthouse combines contemporary living with a clear layout across two levels – set within the well-maintained surroundings of the La Cala Golf Resort. The open-plan living and dining area with integrated kitchen connects to the front terrace, creating a bright and welcoming atmosphere. On the same level, there are two bedrooms and a bathroom – ideal for guests, children, or a home office. The main bedroom is located one floor above and features an en-suite bathroom along with direct access to the spacious rooftop terrace offering views all the way to the sea. Bright surfaces, large-format tiles, and a minimalist design define the modern style. The complex itself includes expansive green areas, a pool landscape, a children's playground, and is situated directly within reach of three 18-hole golf courses, a spa, and sports facilities.