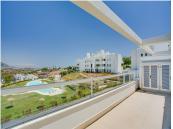

R5062519

La Cala Golf

REF# R5062519 595.000 €

| BEDS | BATHS | BUILT  | TERRACE |
|------|-------|--------|---------|
| 3    | 2     | 120 m² | 53 m²   |

This modern penthouse combines contemporary living with a clear layout across two levels – set within the well-maintained surroundings of the La Cala Golf Resort. The open-plan living and dining area with integrated kitchen connects to the front terrace, creating a bright and welcoming atmosphere. On the same level, there are two bedrooms and a bathroom – ideal for guests, children, or a home office. The main bedroom is located one floor above and features an en-suite bathroom along with direct access to the spacious rooftop terrace offering views all the way to the sea. Bright surfaces, large-format tiles, and a minimalist design define the modern style. The complex itself includes expansive green areas, a pool landscape, a children's playground, and is situated directly within reach of three 18-hole golf courses, a spa, and sports facilities.

- Main bedroom with en-suite bathroom and direct access to the rooftop terrace
- Two additional bedrooms and a bathroom on the main level
- Open living area with access to the spacious terrace
- Ideal for buyers who value tranquility, open views, and a well-organized layout