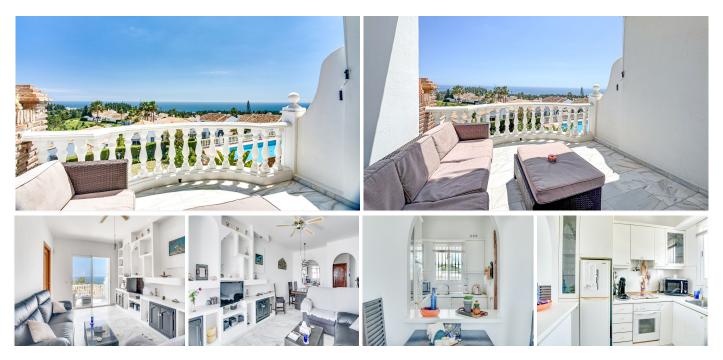

## R5034838 Sel Chaparral

REF# R5034838 385.000 €

| BEDS | BATHS | BUILT | TERRACE |
|------|-------|-------|---------|
| 2    | 2     | 88 m² | 6 m²    |

This apartment is located on the first floor of a small residential complex directly on the golf course of El Chaparral. The location is one of the most sought-after residential areas in the region. Within a few minutes, you can reach the popular coastal town of La Cala de Mijas, with restaurants, shopping options, and a well-maintained beach. The living room is bright and offers access to the terrace with sea views. A pass-through connects the living area with the adjacent kitchen. The master bedroom also offers sea views and an ensuite bathroom with a bathtub and shower. The second bathroom has a shower and a laundry area with a washing machine and dryer – both bathrooms have windows. The complex consists of four buildings, each with four apartments, and a communal pool. A closed garage space is included in the price. The connections to Málaga and Marbella are excellent.

- Located directly on the El Chaparral golf course
- Wonderful panoramic sea views
- Practical layout with bathrooms featuring natural light
- Ideal for those seeking tranquility and good accessibility