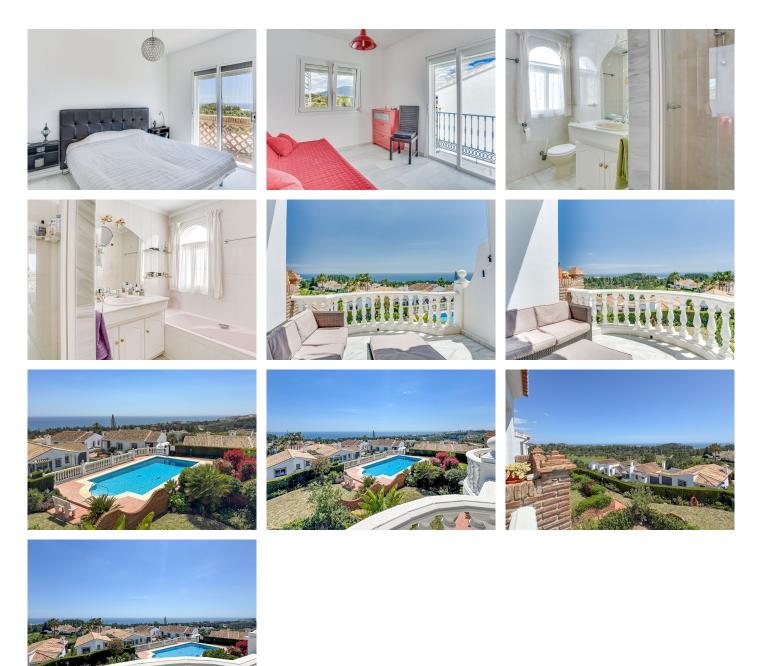

## R5034838 Sel Chaparral

REF# R5034838 385.000 €

| BEDS | BATHS | BUILT | TERRACE |
|------|-------|-------|---------|
| 2    | 2     | 88 m² | 6 m²    |

This apartment is located on the first floor of a small residential complex directly on the golf course of El Chaparral. The location is one of the most sought-after residential areas in the region. Within a few minutes, you can reach the popular coastal town of La Cala de Mijas, with restaurants, shopping options, and a well-maintained beach. The living room is bright and offers access to the terrace with sea views. A pass-through connects the living area with the adjacent kitchen. The master bedroom also offers sea views and an ensuite bathroom with a bathtub and shower. The second bathroom has a shower and a laundry area with a washing machine and dryer – both bathrooms have windows. The complex consists of four buildings, each with four apartments, and a communal pool. A closed garage space is included in the price. The connections to Málaga and Marbella are excellent.

- Located directly on the El Chaparral golf course
- Wonderful panoramic sea views
- Practical layout with bathrooms featuring natural light
- Ideal for those seeking tranquility and good accessibility