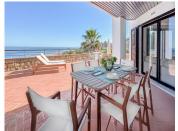

This fully renovated apartment is located right on the beachfront promenade and features a spacious 98?m² terrace with direct access to the garden, pool area, and the beach. The open-plan living and dining area with floor-to-ceiling sliding doors creates a seamless flow to the outdoors and offers unobstructed sea views. There are two quiet bedrooms, including a main bedroom with en-suite bathroom and terrace access. The kitchen is fully equipped. Recently refurbished, the apartment is move-in ready. Two underground parking spaces and a storage room are included. The Mediterranean-style residential complex features well-maintained gardens, two generous pools, and direct access to the promenade. Restaurants, shops, and golf courses are just a short distance away—ideal for those seeking comfort and proximity to the sea. Highlights:

- 98?m² terrace with direct access to beach and pool
- Fully renovated and ready for immediate occupancy
- Prime seafront location with gardens and two pools
- Suitable for those who value a quiet seaside setting