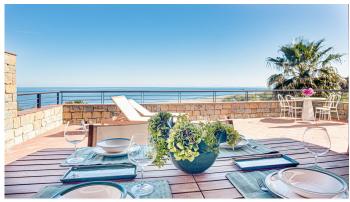

## R5020498

**Q** Casares Playa

REF# R5020498 750.000 €

| BEDS | BATHS | BUILT  | TERRACE |
|------|-------|--------|---------|
| 2    | 2     | 124 m² | 98 m²   |

Seafront apartment with 98?m² terrace, sea views and direct beach access

This fully renovated apartment is located right on the beachfront promenade and features a spacious 98?m² terrace with direct access to the garden, pool area, and the beach. The open-plan living and dining area with floor-to-ceiling sliding doors creates a seamless flow to the outdoors and offers unobstructed sea views. There are two quiet bedrooms, including a main bedroom with en-suite bathroom and terrace access. The kitchen is fully equipped. Recently refurbished, the apartment is move-in ready. Two underground parking spaces and a storage room are included. The Mediterranean-style residential complex features well-maintained gardens, two generous pools, and direct access to the promenade. Restaurants, shops, and golf courses are just a short distance away—ideal for those seeking comfort and proximity to the sea. Highlights:

- 98?m² terrace with direct access to beach and pool
- Fully renovated and ready for immediate occupancy
- Prime seafront location with gardens and two pools
- Suitable for those who value a quiet seaside setting