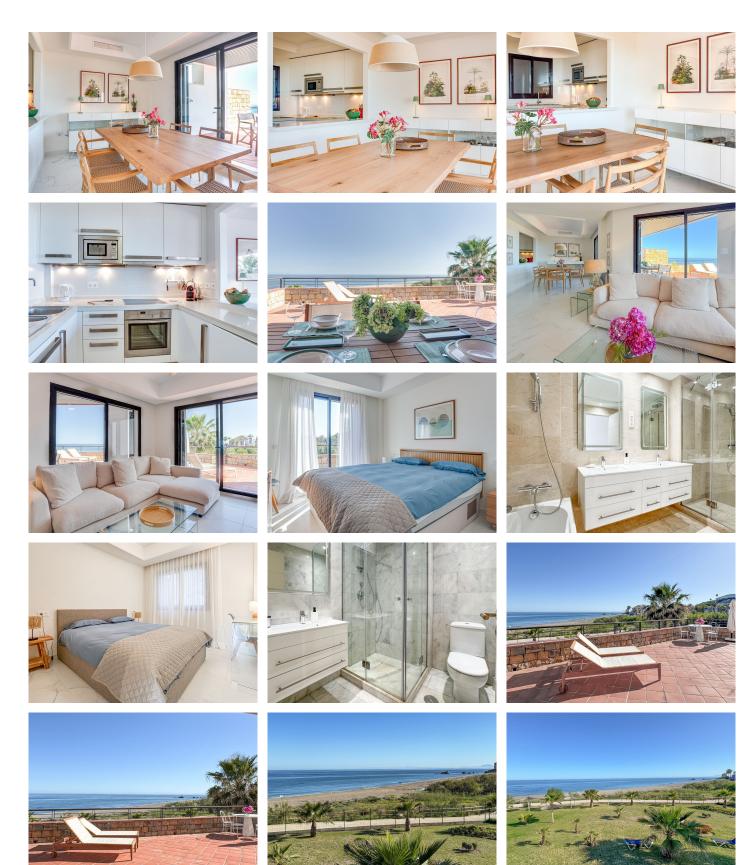

This fully renovated apartment is located right on the beachfront promenade and features a spacious 98?m² terrace with direct access to the garden, pool area, and the beach. The open-plan living and dining area with floor-to-ceiling sliding doors creates a seamless flow to the outdoors and offers unobstructed sea views. There are two quiet bedrooms, including a main bedroom with en-suite bathroom and terrace access. The kitchen is fully equipped. Recently refurbished, the apartment is move-in ready. Two underground parking spaces and a storage room are included. The Mediterranean-style residential complex features well-maintained gardens, two generous pools, and direct access to the promenade. Restaurants, shops, and golf courses are just a short distance away—ideal for those seeking comfort and proximity to the sea. Highlights:

- 98?m² terrace with direct access to beach and pool
- Fully renovated and ready for immediate occupancy
- Prime seafront location with gardens and two pools
- Suitable for those who value a quiet seaside setting