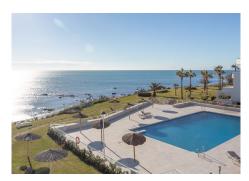

This fully renovated apartment is located right on the beachfront promenade and features a spacious 98?m² terrace with direct access to the garden, pool area, and the beach. The open-plan living and dining area with floor-to-ceiling sliding doors creates a seamless flow to the outdoors and offers unobstructed sea views. There are two quiet bedrooms, including a main bedroom with en-suite bathroom and terrace access. The kitchen is fully equipped. Recently refurbished, the apartment is move-in ready. Two underground parking spaces and a storage room are included. The Mediterranean-style residential complex features well-maintained gardens, two generous pools, and direct access to the promenade. Restaurants, shops, and golf courses are just a short distance away—ideal for those seeking comfort and proximity to the sea. Highlights:

- 98?m² terrace with direct access to beach and pool
- Fully renovated and ready for immediate occupancy
- Prime seafront location with gardens and two pools
- Suitable for those who value a quiet seaside setting