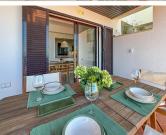

This fully renovated apartment is located right on the beachfront promenade and features a spacious 98?m² terrace with direct access to the garden, pool area, and the beach. The open-plan living and dining area with floor-to-ceiling sliding doors creates a seamless flow to the outdoors and offers unobstructed sea views. There are two quiet bedrooms, including a main bedroom with en-suite bathroom and terrace access. The kitchen is fully equipped. Recently refurbished, the apartment is move-in ready. Two underground parking spaces and a storage room are included. The Mediterranean-style residential complex features well-maintained gardens, two generous pools, and direct access to the promenade. Restaurants, shops, and golf courses are just a short distance away—ideal for those seeking comfort and proximity to the sea. Highlights: