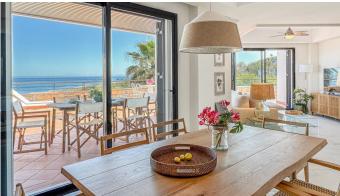

This fully renovated apartment is located right on the beachfront promenade and features a spacious 98?m² terrace with direct access to the garden, pool area, and the beach. The open-plan living and dining area with floor-to-ceiling sliding doors creates a seamless flow to the outdoors and offers unobstructed sea views. There are two quiet bedrooms, including a main bedroom with en-suite bathroom and terrace access. The kitchen is fully equipped. Recently refurbished, the apartment is move-in ready. Two underground parking spaces and a storage room are included. The Mediterranean-style residential complex features well-maintained gardens, two generous pools, and direct access to the promenade. Restaurants, shops, and golf courses are just a short distance away—ideal for those seeking comfort and proximity to the sea. Highlights:

- 98?m² terrace with direct access to beach and pool
- Fully renovated and ready for immediate occupancy
- Prime seafront location with gardens and two pools
- Suitable for those who value a quiet seaside setting