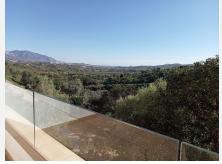

## R4899229 ● La Cala Golf REF# R4899229 435.000 €

| BEDS | BATHS | BUILT | TERRACE |
|------|-------|-------|---------|
| 2    | 2     | 90 m² | 48 m²   |

Magnificent newly built apartment, located in a privileged position in front line golf, with modern design and panoramic golf and mountain views. This property has high quality finishes and is built following the new European construction regulations. With energy efficiency type B, and solar panels for hot water. Very bright living room with fully equipped semi-open kitchen separate from the living room with a sliding door, a laundry room included in the kitchen. It has access to the terrace from the living room and from the master bedroom, through large high-quality sliding windows, with a natural ventilation system. Has an ample terrace with water and electricity connection, and finished with glass railings to be able to enjoy open views from any angle. Large bedrooms with electric shutters and ample fitted wardrobes. Hot and cold air conditioning throughout the house. Designer bathrooms fully equipped with glass screen, sink with cabinet and mirror. Decorative line LEDs integrated into the false ceiling in the living room and master bedroom. Includes a parking space and a storage room. To make your move easier, all furniture are included! It is located within a private community with ample pool area and common garden areas, all in a closed area. Be exclusive! and enjoy the benefits of our magnificent Resort with the best facilities, such as bars and restaurants, 3 golf courses and a golf academy with driving range, spa treatments and therapies, tennis, squash, gym , recreational activities.