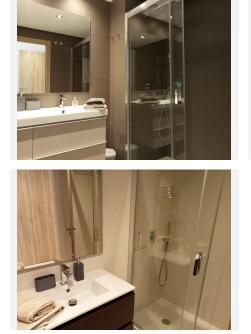

## R4899229 ● La Cala Golf REF# R4899229 435.000 €

| BEDS | BATHS | BUILT | TERRACE |
|------|-------|-------|---------|
| 2    | 2     | 90 m² | 48 m²   |

Magnificent newly built apartment, located in a privileged position in front line golf, with modern design and panoramic golf and mountain views. This property has high quality finishes and is built following the new European construction regulations. With energy efficiency type B, and solar panels for hot water. Very bright living room with fully equipped semi-open kitchen separate from the living room with a sliding door, a laundry room included in the kitchen. It has access to the terrace from the living room and from the master bedroom, through large high-quality sliding windows, with a natural ventilation system. Has an ample terrace with water and electricity connection, and finished with glass railings to be able to enjoy open views from any angle. Large bedrooms with electric shutters and ample fitted wardrobes. Hot and cold air conditioning throughout the house. Designer bathrooms fully equipped with glass screen, sink with cabinet and mirror. Decorative line LEDs integrated into the false ceiling in the living room and master bedroom. Includes a parking space and a storage room. To make your move easier, all furniture are included! It is located within a private community with ample pool area and common garden areas, all in a closed area. Be exclusive! and enjoy the benefits of our magnificent Resort with the best facilities, such as bars and restaurants, 3 golf courses and a golf academy with driving range, spa treatments and therapies, tennis, squash, gym , recreational activities.