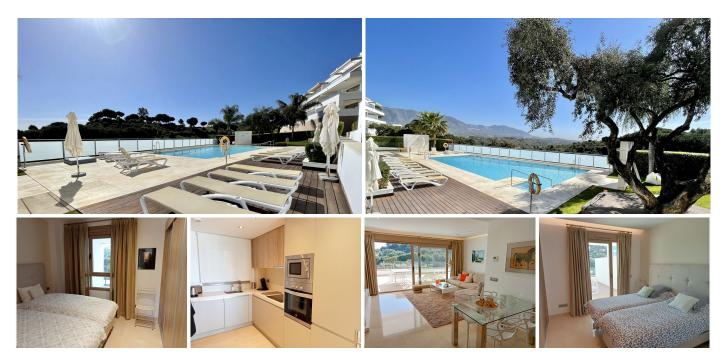

## R4899229 ● La Cala Golf REF# R4899229 435.000 €

| BEDS | BATHS | BUILT | TERRACE |
|------|-------|-------|---------|
| 2    | 2     | 90 m² | 48 m²   |

Magnificent newly built apartment, located in a privileged position in front line golf, with modern design and panoramic golf and mountain views. This property has high quality finishes and is built following the new European construction regulations. With energy efficiency type B, and solar panels for hot water. Very bright living room with fully equipped semi-open kitchen separate from the living room with a sliding door, a laundry room included in the kitchen. It has access to the terrace from the living room and from the master bedroom, through large high-quality sliding windows, with a natural ventilation system. Has an ample terrace with water and electricity connection, and finished with glass railings to be able to enjoy open views from any angle. Large bedrooms with electric shutters and ample fitted wardrobes. Hot and cold air conditioning throughout the house. Designer bathrooms fully equipped with glass screen, sink with cabinet and mirror. Decorative line LEDs integrated into the false ceiling in the living room and master bedroom. Includes a parking space and a storage room. To make your move easier, all furniture are included! It is located within a private community with ample pool area and common garden areas, all in a closed area. Be exclusive! and enjoy the benefits of our magnificent Resort with the best facilities, such as bars and restaurants, 3 golf courses and a golf academy with driving range, spa treatments and therapies, tennis, squash, gym , recreational activities.