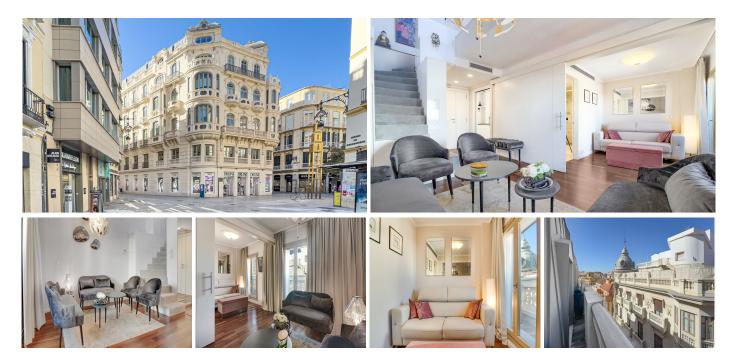

R4949998 • Málaga Centro REF# R4949998 690.000 €

| BEDS | BATHS | BUILT |
|------|-------|-------|
| 2    | 2     | 76 m² |

MÁLAGA – CHARMING MAISONETTE PENTHOUSE IN THE HISTORIC CENTER This stylish duplex penthouse is located in one of the city's most iconic buildings, the fully renovated former Félix Sáenz building. Historic charm and modern living comfort have been harmoniously combined here. The open-plan living area is thoughtfully designed, offering plenty of storage space, while the second bedroom, separated from the living room by a sliding door, has its own en-suite bathroom. On the upper floor, the master bedroom also features an en-suite bathroom. Another highlight is the small balcony, from which you can admire the cathedral and other historic buildings. A rare find in this central location is the private underground parking space within the same building. With restaurants, shops, the port, and the historic center right at your doorstep, this apartment is perfect for those who want to combine urban living with comfort and functionality.