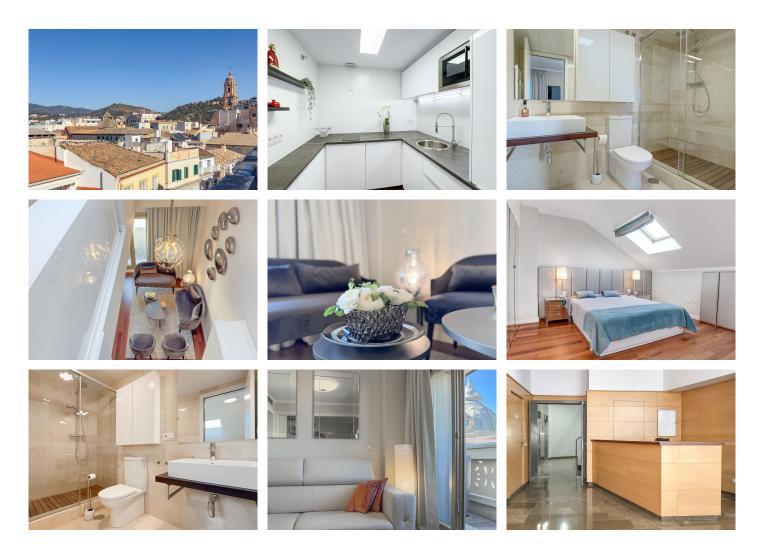

R4949998 • Málaga Centro REF# R4949998 690.000 €

| BEDS | BATHS | BUILT |
|------|-------|-------|
| 2    | 2     | 76 m² |

MÁLAGA – CHARMING MAISONETTE PENTHOUSE IN THE HISTORIC CENTER This stylish duplex penthouse is located in one of the city's most iconic buildings, the fully renovated former Félix Sáenz building. Historic charm and modern living comfort have been harmoniously combined here. The open-plan living area is thoughtfully designed, offering plenty of storage space, while the second bedroom, separated from the living room by a sliding door, has its own en-suite bathroom. On the upper floor, the master bedroom also features an en-suite bathroom. Another highlight is the small balcony, from which you can admire the cathedral and other historic buildings. A rare find in this central location is the private underground parking space within the same building. With restaurants, shops, the port, and the historic center right at your doorstep, this apartment is perfect for those who want to combine urban living with comfort and functionality.