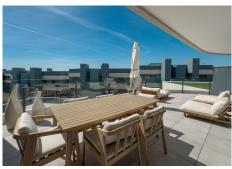

The apartment features three spacious bedrooms, two bathrooms (one with a shower), and an open-plan living area that opens to a large terrace with views of the gardens and surrounding mountains to the right. It comes with a fully equipped kitchen, all appliances, and is beautifully furnished and decorated, making it move-in ready. The apartment also includes a storage room and underground parking.