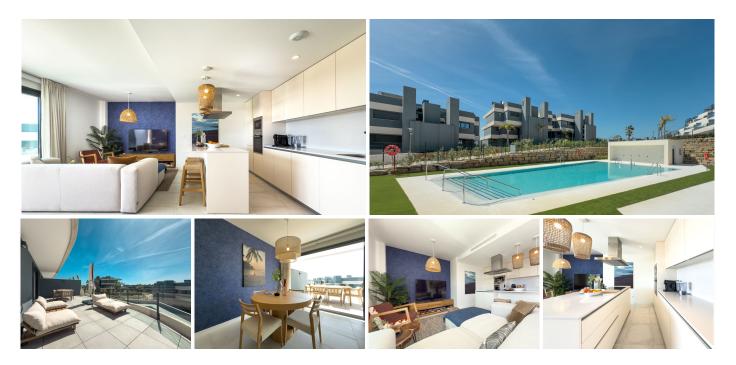

## Selwo

REF# R5044645 529.000 €

| BEDS | BATHS | BUILT | TERRACE |
|------|-------|-------|---------|
| 3    | 2     | 87 m² | 38 m²   |

This brand-new apartment is located on the New Golden Mile of Estepona. Oasis 325 is a recently built complex offering exceptional amenities, including two outdoor pools, a spa center with an indoor pool, a co-working area, a gym, and concierge services.

The apartment features three spacious bedrooms, two bathrooms (one with a shower), and an open-plan living area that opens to a large terrace with views of the gardens and surrounding mountains to the right. It comes with a fully equipped kitchen, all appliances, and is beautifully furnished and decorated, making it move-in ready. The apartment also includes a storage room and underground parking.

Located next to the Resina Golf Country Club and the Atlas American School, this property is an ideal home for permanent living, golf enthusiasts, or as a lucrative investment. Investors can expect up to a 7% return on both long-term and short-term rentals.

The rapidly developing area features a sports center with paddle courts and soon a Mercadona supermarket. The beach, with numerous beach restaurants and clubs, is just a 5-minute drive away, and Hospiten Hospital is also within a 5-minute drive.