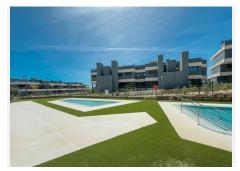

## Selwo

REF# R5044645 529.000 €

| BEDS | BATHS | BUILT | TERRACE |
|------|-------|-------|---------|
| 3    | 2     | 87 m² | 38 m²   |

This brand-new apartment is located on the New Golden Mile of Estepona. Oasis 325 is a recently built complex offering exceptional amenities, including two outdoor pools, a spa center with an indoor pool, a co-working area, a gym, and concierge services.

The rapidly developing area features a sports center with paddle courts and soon a Mercadona supermarket. The beach, with numerous beach restaurants and clubs, is just a 5-minute drive away, and Hospiten Hospital is also within a 5-minute drive.