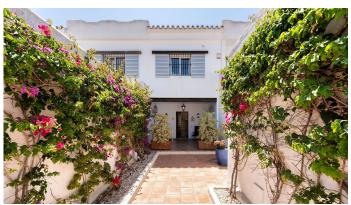

## R5056648

Nueva Andalucía

REF# R5056648 1.175.000 €

| BEDS | BATHS | BUILT  | PLOT               |
|------|-------|--------|--------------------|
| 3    | 2     | 257 m² | 315 m <sup>2</sup> |

A large townhouse located in the popular urbanisation of La Niña, Aloha Golf. The entrance has a nice feeling of privacy, almost like a villa that takes you to the hall of the property. From here you enter to the large family kitchen with a generous dining area and with all applainces you could ask for, from here you have acces to a patio that leads you into what is today the laundry and extra storage area ( could be converted into a 4th bedroom). Half a floor up you have the master suite with its own office, large walking wardrobe and bathroom suite leading out onto a private terrace. Another half a floor up you have the 2 guest bedrooms sharing a family bathroom. The livingroom is situated on the groundfloor with a spacious glassed in terrace with direct access to the garden, the light "shaft" that goes through the property gives plenty of light and character. The house was completely reformed in 2008 with the bathrooms being re-fitted in 2022. A very classy property in a priviliged area that has to be seen to fully appreciated.