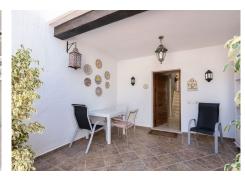

## R5056648

Nueva Andalucía

REF# R5056648 1.175.000 €

| BEDS | BATHS | BUILT  | PLOT               |
|------|-------|--------|--------------------|
| 3    | 2     | 257 m² | 315 m <sup>2</sup> |

A large townhouse located in the popular urbanisation of La Niña, Aloha Golf. The entrance has a nice feeling of privacy, almost like a villa that takes you to the hall of the property. From here you enter to the large family kitchen with a generous dining area and with all applainces you could ask for, from here you have acces to a patio that leads you into what is today the laundry and extra storage area ( could be converted into a 4th bedroom). Half a floor up you have the master suite with its own office, large walking wardrobe and bathroom suite leading out onto a private terrace. Another half a floor up you have the 2 guest bedrooms sharing a family bathroom. The livingroom is situated on the groundfloor with a spacious glassed in terrace with direct access to the garden, the light "shaft" that goes through the property gives plenty of light and character. The house was completely reformed in 2008 with the bathrooms being re-fitted in 2022. A very classy property in a priviliged area that has to be seen to fully appreciated.