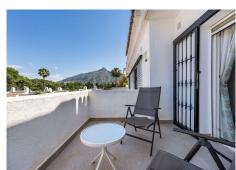

## R5056648

Nueva Andalucía

REF# R5056648 1.175.000 €

| BEDS | BATHS | BUILT  | PLOT               |
|------|-------|--------|--------------------|
| 3    | 2     | 257 m² | 315 m <sup>2</sup> |

A large townhouse located in the popular urbanisation of La Niña, Aloha Golf. The entrance has a nice feeling of privacy, almost like a villa that takes you to the hall of the property. From here you enter to the large family kitchen with a generous dining area and with all applainces you could ask for, from here you have acces to a patio that leads you into what is today the laundry and extra storage area ( could be converted into a 4th bedroom). Half a floor up you have the master suite with its own office, large walking wardrobe and bathroom suite leading out onto a private terrace. Another half a floor up you have the 2 guest bedrooms sharing a family bathroom. The livingroom is situated on the groundfloor with a spacious glassed in terrace with direct access to the garden, the light "shaft" that goes through the property gives plenty of light and character. The house was completely reformed in 2008 with the bathrooms being re-fitted in 2022. A very classy property in a priviliged area that has to be seen to fully appreciated.