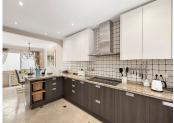

## R5056648

Nueva Andalucía

REF# R5056648 1.175.000 €

| BEDS | BATHS | BUILT  | PLOT               |
|------|-------|--------|--------------------|
| 3    | 2     | 257 m² | 315 m <sup>2</sup> |

A large townhouse located in the popular urbanisation of La Niña, Aloha Golf. The entrance has a nice feeling of privacy, almost like a villa that takes you to the hall of the property. From here you enter to the large family kitchen with a generous dining area and with all applainces you could ask for, from here you have acces to a patio that leads you into what is today the laundry and extra storage area ( could be converted into a 4th bedroom). Half a floor up you have the master suite with its own office, large walking wardrobe and bathroom suite leading out onto a private terrace. Another half a floor up you have the 2 guest bedrooms sharing a family bathroom. The livingroom is situated on the groundfloor with a spacious glassed in terrace with direct access to the garden, the light "shaft" that goes through the property gives plenty of light and character. The house was completely reformed in 2008 with the bathrooms being re-fitted in 2022. A very classy property in a priviliged area that has to be seen to fully appreciated.