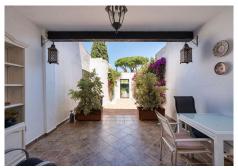

## R5056648

Nueva Andalucía

REF# R5056648 1.175.000 €

| BEDS | BATHS | BUILT  | PLOT               |
|------|-------|--------|--------------------|
| 3    | 2     | 257 m² | 315 m <sup>2</sup> |

A large townhouse located in the popular urbanisation of La Niña, Aloha Golf. The entrance has a nice feeling of privacy, almost like a villa that takes you to the hall of the property. From here you enter to the large family kitchen with a generous dining area and with all applainces you could ask for, from here you have acces to a patio that leads you into what is today the laundry and extra storage area ( could be converted into a 4th bedroom). Half a floor up you have the master suite with its own office, large walking wardrobe and bathroom suite leading out onto a private terrace. Another half a floor up you have the 2 guest bedrooms sharing a family bathroom. The livingroom is situated on the groundfloor with a spacious glassed in terrace with direct access to the garden, the light "shaft" that goes through the property gives plenty of light and character. The house was completely reformed in 2008 with the bathrooms being re-fitted in 2022. A very classy property in a priviliged area that has to be seen to fully appreciated.