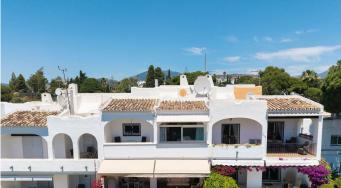

## R5056648

Nueva Andalucía

REF# R5056648 1.175.000 €

| BEDS | BATHS | BUILT  | PLOT               |
|------|-------|--------|--------------------|
| 3    | 2     | 257 m² | 315 m <sup>2</sup> |

A large townhouse located in the popular urbanisation of La Niña, Aloha Golf. The entrance has a nice feeling of privacy, almost like a villa that takes you to the hall of the property. From here you enter to the large family kitchen with a generous dining area and with all applainces you could ask for, from here you have acces to a patio that leads you into what is today the laundry and extra storage area ( could be converted into a 4th bedroom). Half a floor up you have the master suite with its own office, large walking wardrobe and bathroom suite leading out onto a private terrace. Another half a floor up you have the 2 guest bedrooms sharing a family bathroom. The livingroom is situated on the groundfloor with a spacious glassed in terrace with direct access to the garden, the light "shaft" that goes through the property gives plenty of light and character. The house was completely reformed in 2008 with the bathrooms being re-fitted in 2022. A very classy property in a priviliged area that has to be seen to fully appreciated.