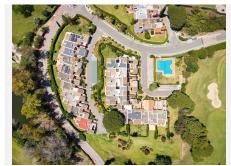

## R5056648

Nueva Andalucía

REF# R5056648 1.175.000 €

| BEDS | BATHS | BUILT  | PLOT               |
|------|-------|--------|--------------------|
| 3    | 2     | 257 m² | 315 m <sup>2</sup> |

A large townhouse located in the popular urbanisation of La Niña, Aloha Golf. The entrance has a nice feeling of privacy, almost like a villa that takes you to the hall of the property. From here you enter to the large family kitchen with a generous dining area and with all applainces you could ask for, from here you have acces to a patio that leads you into what is today the laundry and extra storage area ( could be converted into a 4th bedroom). Half a floor up you have the master suite with its own office, large walking wardrobe and bathroom suite leading out onto a private terrace. Another half a floor up you have the 2 guest bedrooms sharing a family bathroom. The livingroom is situated on the groundfloor with a spacious glassed in terrace with direct access to the garden, the light "shaft" that goes through the property gives plenty of light and character. The house was completely reformed in 2008 with the bathrooms being re-fitted in 2022. A very classy property in a priviliged area that has to be seen to fully appreciated.