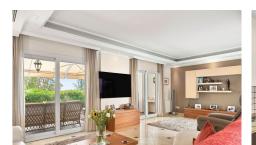

## R5056648

Nueva Andalucía

REF# R5056648 1.175.000 €

| BEDS | BATHS | BUILT  | PLOT               |
|------|-------|--------|--------------------|
| 3    | 2     | 257 m² | 315 m <sup>2</sup> |

A large townhouse located in the popular urbanisation of La Niña, Aloha Golf. The entrance has a nice feeling of privacy, almost like a villa that takes you to the hall of the property. From here you enter to the large family kitchen with a generous dining area and with all applainces you could ask for, from here you have acces to a patio that leads you into what is today the laundry and extra storage area ( could be converted into a 4th bedroom). Half a floor up you have the master suite with its own office, large walking wardrobe and bathroom suite leading out onto a private terrace. Another half a floor up you have the 2 guest bedrooms sharing a family bathroom. The livingroom is situated on the groundfloor with a spacious glassed in terrace with direct access to the garden, the light "shaft" that goes through the property gives plenty of light and character. The house was completely reformed in 2008 with the bathrooms being re-fitted in 2022. A very classy property in a priviliged area that has to be seen to fully appreciated.