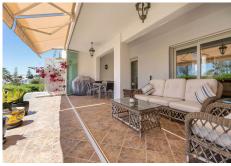

## R5056648

Nueva Andalucía

REF# R5056648 1.175.000 €

| BEDS | BATHS | BUILT  | PLOT               |
|------|-------|--------|--------------------|
| 3    | 2     | 257 m² | 315 m <sup>2</sup> |

A large townhouse located in the popular urbanisation of La Niña, Aloha Golf. The entrance has a nice feeling of privacy, almost like a villa that takes you to the hall of the property. From here you enter to the large family kitchen with a generous dining area and with all applainces you could ask for, from here you have acces to a patio that leads you into what is today the laundry and extra storage area ( could be converted into a 4th bedroom). Half a floor up you have the master suite with its own office, large walking wardrobe and bathroom suite leading out onto a private terrace. Another half a floor up you have the 2 guest bedrooms sharing a family bathroom. The livingroom is situated on the groundfloor with a spacious glassed in terrace with direct access to the garden, the light "shaft" that goes through the property gives plenty of light and character. The house was completely reformed in 2008 with the bathrooms being re-fitted in 2022. A very classy property in a priviliged area that has to be seen to fully appreciated.