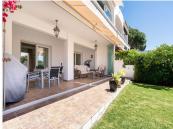

## R5056648

Nueva Andalucía

REF# R5056648 1.175.000 €

| BEDS | BATHS | BUILT  | PLOT               |
|------|-------|--------|--------------------|
| 3    | 2     | 257 m² | 315 m <sup>2</sup> |

A large townhouse located in the popular urbanisation of La Niña, Aloha Golf. The entrance has a nice feeling of privacy, almost like a villa that takes you to the hall of the property. From here you enter to the large family kitchen with a generous dining area and with all applainces you could ask for, from here you have acces to a patio that leads you into what is today the laundry and extra storage area ( could be converted into a 4th bedroom). Half a floor up you have the master suite with its own office, large walking wardrobe and bathroom suite leading out onto a private terrace. Another half a floor up you have the 2 guest bedrooms sharing a family bathroom. The livingroom is situated on the groundfloor with a spacious glassed in terrace with direct access to the garden, the light "shaft" that goes through the property gives plenty of light and character. The house was completely reformed in 2008 with the bathrooms being re-fitted in 2022. A very classy property in a priviliged area that has to be seen to fully appreciated.