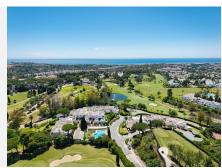

## R5056648

Nueva Andalucía

REF# R5056648 1.175.000 €

| BEDS | BATHS | BUILT  | PLOT               |
|------|-------|--------|--------------------|
| 3    | 2     | 257 m² | 315 m <sup>2</sup> |

A large townhouse located in the popular urbanisation of La Niña, Aloha Golf. The entrance has a nice feeling of privacy, almost like a villa that takes you to the hall of the property. From here you enter to the large family kitchen with a generous dining area and with all applainces you could ask for, from here you have acces to a patio that leads you into what is today the laundry and extra storage area ( could be converted into a 4th bedroom). Half a floor up you have the master suite with its own office, large walking wardrobe and bathroom suite leading out onto a private terrace. Another half a floor up you have the 2 guest bedrooms sharing a family bathroom. The livingroom is situated on the groundfloor with a spacious glassed in terrace with direct access to the garden, the light "shaft" that goes through the property gives plenty of light and character. The house was completely reformed in 2008 with the bathrooms being re-fitted in 2022. A very classy property in a priviliged area that has to be seen to fully appreciated.