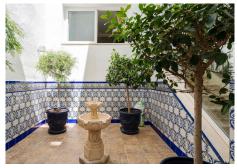

## R5056648

Nueva Andalucía

REF# R5056648 1.175.000 €

| BEDS | BATHS | BUILT  | PLOT               |
|------|-------|--------|--------------------|
| 3    | 2     | 257 m² | 315 m <sup>2</sup> |

A large townhouse located in the popular urbanisation of La Niña, Aloha Golf. The entrance has a nice feeling of privacy, almost like a villa that takes you to the hall of the property. From here you enter to the large family kitchen with a generous dining area and with all applainces you could ask for, from here you have acces to a patio that leads you into what is today the laundry and extra storage area ( could be converted into a 4th bedroom). Half a floor up you have the master suite with its own office, large walking wardrobe and bathroom suite leading out onto a private terrace. Another half a floor up you have the 2 guest bedrooms sharing a family bathroom. The livingroom is situated on the groundfloor with a spacious glassed in terrace with direct access to the garden, the light "shaft" that goes through the property gives plenty of light and character. The house was completely reformed in 2008 with the bathrooms being re-fitted in 2022. A very classy property in a priviliged area that has to be seen to fully appreciated.