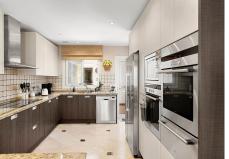

## R5056648

Nueva Andalucía

REF# R5056648 1.175.000 €

| BEDS | BATHS | BUILT  | PLOT               |
|------|-------|--------|--------------------|
| 3    | 2     | 257 m² | 315 m <sup>2</sup> |

A large townhouse located in the popular urbanisation of La Niña, Aloha Golf. The entrance has a nice feeling of privacy, almost like a villa that takes you to the hall of the property. From here you enter to the large family kitchen with a generous dining area and with all applainces you could ask for, from here you have acces to a patio that leads you into what is today the laundry and extra storage area ( could be converted into a 4th bedroom). Half a floor up you have the master suite with its own office, large walking wardrobe and bathroom suite leading out onto a private terrace. Another half a floor up you have the 2 guest bedrooms sharing a family bathroom. The livingroom is situated on the groundfloor with a spacious glassed in terrace with direct access to the garden, the light "shaft" that goes through the property gives plenty of light and character. The house was completely reformed in 2008 with the bathrooms being re-fitted in 2022. A very classy property in a priviliged area that has to be seen to fully appreciated.