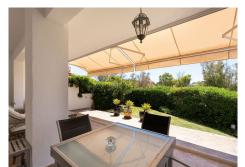

## R5056648

Nueva Andalucía

REF# R5056648 1.175.000 €

| BEDS | BATHS | BUILT  | PLOT               |
|------|-------|--------|--------------------|
| 3    | 2     | 257 m² | 315 m <sup>2</sup> |

A large townhouse located in the popular urbanisation of La Niña, Aloha Golf. The entrance has a nice feeling of privacy, almost like a villa that takes you to the hall of the property. From here you enter to the large family kitchen with a generous dining area and with all applainces you could ask for, from here you have acces to a patio that leads you into what is today the laundry and extra storage area ( could be converted into a 4th bedroom). Half a floor up you have the master suite with its own office, large walking wardrobe and bathroom suite leading out onto a private terrace. Another half a floor up you have the 2 guest bedrooms sharing a family bathroom. The livingroom is situated on the groundfloor with a spacious glassed in terrace with direct access to the garden, the light "shaft" that goes through the property gives plenty of light and character. The house was completely reformed in 2008 with the bathrooms being re-fitted in 2022. A very classy property in a priviliged area that has to be seen to fully appreciated.