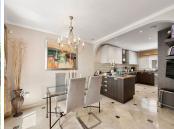

## R5056648

Nueva Andalucía

REF# R5056648 1.175.000 €

| BEDS | BATHS | BUILT  | PLOT               |
|------|-------|--------|--------------------|
| 3    | 2     | 257 m² | 315 m <sup>2</sup> |

A large townhouse located in the popular urbanisation of La Niña, Aloha Golf. The entrance has a nice feeling of privacy, almost like a villa that takes you to the hall of the property. From here you enter to the large family kitchen with a generous dining area and with all applainces you could ask for, from here you have acces to a patio that leads you into what is today the laundry and extra storage area ( could be converted into a 4th bedroom). Half a floor up you have the master suite with its own office, large walking wardrobe and bathroom suite leading out onto a private terrace. Another half a floor up you have the 2 guest bedrooms sharing a family bathroom. The livingroom is situated on the groundfloor with a spacious glassed in terrace with direct access to the garden, the light "shaft" that goes through the property gives plenty of light and character. The house was completely reformed in 2008 with the bathrooms being re-fitted in 2022. A very classy property in a priviliged area that has to be seen to fully appreciated.