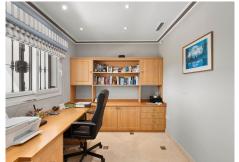

## R5056648

Nueva Andalucía

REF# R5056648 1.175.000 €

| BEDS | BATHS | BUILT  | PLOT               |
|------|-------|--------|--------------------|
| 3    | 2     | 257 m² | 315 m <sup>2</sup> |

A large townhouse located in the popular urbanisation of La Niña, Aloha Golf. The entrance has a nice feeling of privacy, almost like a villa that takes you to the hall of the property. From here you enter to the large family kitchen with a generous dining area and with all applainces you could ask for, from here you have acces to a patio that leads you into what is today the laundry and extra storage area ( could be converted into a 4th bedroom). Half a floor up you have the master suite with its own office, large walking wardrobe and bathroom suite leading out onto a private terrace. Another half a floor up you have the 2 guest bedrooms sharing a family bathroom. The livingroom is situated on the groundfloor with a spacious glassed in terrace with direct access to the garden, the light "shaft" that goes through the property gives plenty of light and character. The house was completely reformed in 2008 with the bathrooms being re-fitted in 2022. A very classy property in a priviliged area that has to be seen to fully appreciated.