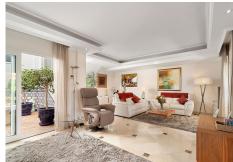

## R5056648

Nueva Andalucía

REF# R5056648 1.175.000 €

| BEDS | BATHS | BUILT  | PLOT               |
|------|-------|--------|--------------------|
| 3    | 2     | 257 m² | 315 m <sup>2</sup> |

A large townhouse located in the popular urbanisation of La Niña, Aloha Golf. The entrance has a nice feeling of privacy, almost like a villa that takes you to the hall of the property. From here you enter to the large family kitchen with a generous dining area and with all applainces you could ask for, from here you have acces to a patio that leads you into what is today the laundry and extra storage area ( could be converted into a 4th bedroom). Half a floor up you have the master suite with its own office, large walking wardrobe and bathroom suite leading out onto a private terrace. Another half a floor up you have the 2 guest bedrooms sharing a family bathroom. The livingroom is situated on the groundfloor with a spacious glassed in terrace with direct access to the garden, the light "shaft" that goes through the property gives plenty of light and character. The house was completely reformed in 2008 with the bathrooms being re-fitted in 2022. A very classy property in a priviliged area that has to be seen to fully appreciated.