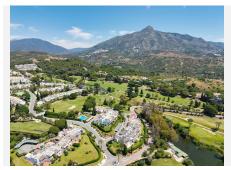

## R5056648

Nueva Andalucía

REF# R5056648 1.175.000 €

| BEDS | BATHS | BUILT  | PLOT               |
|------|-------|--------|--------------------|
| 3    | 2     | 257 m² | 315 m <sup>2</sup> |

A large townhouse located in the popular urbanisation of La Niña, Aloha Golf. The entrance has a nice feeling of privacy, almost like a villa that takes you to the hall of the property. From here you enter to the large family kitchen with a generous dining area and with all applainces you could ask for, from here you have acces to a patio that leads you into what is today the laundry and extra storage area ( could be converted into a 4th bedroom). Half a floor up you have the master suite with its own office, large walking wardrobe and bathroom suite leading out onto a private terrace. Another half a floor up you have the 2 guest bedrooms sharing a family bathroom. The livingroom is situated on the groundfloor with a spacious glassed in terrace with direct access to the garden, the light "shaft" that goes through the property gives plenty of light and character. The house was completely reformed in 2008 with the bathrooms being re-fitted in 2022. A very classy property in a priviliged area that has to be seen to fully appreciated.