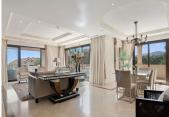

R5041933

Nueva Andalucía

REF# R5041933 1.585.000 €

| BEDS | BATHS | BUILT  | TERRACE |
|------|-------|--------|---------|
| 3    | 3     | 202 m² | 103 m²  |

This luxurious three-bedroom middle floor apartment located within the exclusive gated community of Aloha Park in Nueva Andalucia offering 24-hour security and concierge services. This property has an excellent flow throughout and has a south-west orientation with views of both the Mediterranean Sea & mountains. The accommodation comprises an impressive entrance hall, a guest toilet, fully fitted kitchen and laundry room, large living area with fireplace/dining room both with direct access to the wrap-around covered & uncovered terrace with various seated areas ideal for entertaining. All three bedrooms are ensuite and the master bedroom features walk-in closet and access to the terrace.