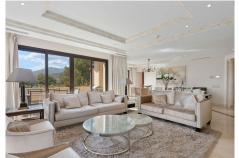

R5041933

Nueva Andalucía

REF# R5041933 1.585.000 €

| BEDS | BATHS | BUILT  | TERRACE |
|------|-------|--------|---------|
| 3    | 3     | 202 m² | 103 m²  |

This luxurious three-bedroom middle floor apartment located within the exclusive gated community of Aloha Park in Nueva Andalucia offering 24-hour security and concierge services. This property has an excellent flow throughout and has a south-west orientation with views of both the Mediterranean Sea & mountains. The accommodation comprises an impressive entrance hall, a guest toilet, fully fitted kitchen and laundry room, large living area with fireplace/dining room both with direct access to the wrap-around covered & uncovered terrace with various seated areas ideal for entertaining. All three bedrooms are ensuite and the master bedroom features walk-in closet and access to the terrace.