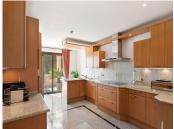

R5041933

Nueva Andalucía

REF# R5041933 1.585.000 €

| BEDS | BATHS | BUILT  | TERRACE |
|------|-------|--------|---------|
| 3    | 3     | 202 m² | 103 m²  |

This luxurious three-bedroom middle floor apartment located within the exclusive gated community of Aloha Park in Nueva Andalucia offering 24-hour security and concierge services. This property has an excellent flow throughout and has a south-west orientation with views of both the Mediterranean Sea & mountains. The accommodation comprises an impressive entrance hall, a guest toilet, fully fitted kitchen and laundry room, large living area with fireplace/dining room both with direct access to the wrap-around covered & uncovered terrace with various seated areas ideal for entertaining. All three bedrooms are ensuite and the master bedroom features walk-in closet and access to the terrace.