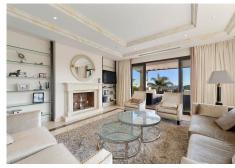

R5041933

Nueva Andalucía

REF# R5041933 1.585.000 €

| BEDS | BATHS | BUILT  | TERRACE |
|------|-------|--------|---------|
| 3    | 3     | 202 m² | 103 m²  |

This luxurious three-bedroom middle floor apartment located within the exclusive gated community of Aloha Park in Nueva Andalucia offering 24-hour security and concierge services. This property has an excellent flow throughout and has a south-west orientation with views of both the Mediterranean Sea & mountains. The accommodation comprises an impressive entrance hall, a guest toilet, fully fitted kitchen and laundry room, large living area with fireplace/dining room both with direct access to the wrap-around covered & uncovered terrace with various seated areas ideal for entertaining. All three bedrooms are ensuite and the master bedroom features walk-in closet and access to the terrace.