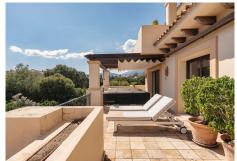

R5041933

Nueva Andalucía

REF# R5041933 1.585.000 €

| BEDS | BATHS | BUILT  | TERRACE |
|------|-------|--------|---------|
| 3    | 3     | 202 m² | 103 m²  |

This luxurious three-bedroom middle floor apartment located within the exclusive gated community of Aloha Park in Nueva Andalucia offering 24-hour security and concierge services. This property has an excellent flow throughout and has a south-west orientation with views of both the Mediterranean Sea & mountains. The accommodation comprises an impressive entrance hall, a guest toilet, fully fitted kitchen and laundry room, large living area with fireplace/dining room both with direct access to the wrap-around covered & uncovered terrace with various seated areas ideal for entertaining. All three bedrooms are ensuite and the master bedroom features walk-in closet and access to the terrace.

There are extra amenities such as U/F heating throughout, lift access, private parking for two cars and a storage room.

The residents can enjoy well-maintained communal garden with two outdoor swimming pools, heated indoor pool with fitness & SPA area. Located within a short drive of beaches, Puerto Banus, Marbella and a variety of Golf courses, this property is ideal for permanent living or holiday home.