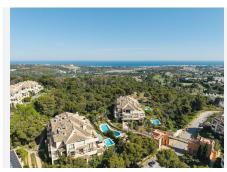

R5041933

Nueva Andalucía

REF# R5041933 1.585.000 €

| BEDS | BATHS | BUILT  | TERRACE |
|------|-------|--------|---------|
| 3    | 3     | 202 m² | 103 m²  |

This luxurious three-bedroom middle floor apartment located within the exclusive gated community of Aloha Park in Nueva Andalucia offering 24-hour security and concierge services. This property has an excellent flow throughout and has a south-west orientation with views of both the Mediterranean Sea & mountains. The accommodation comprises an impressive entrance hall, a guest toilet, fully fitted kitchen and laundry room, large living area with fireplace/dining room both with direct access to the wrap-around covered & uncovered terrace with various seated areas ideal for entertaining. All three bedrooms are ensuite and the master bedroom features walk-in closet and access to the terrace.