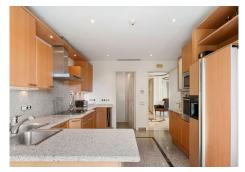

R5041933

Nueva Andalucía

REF# R5041933 1.585.000 €

| BEDS | BATHS | BUILT  | TERRACE |
|------|-------|--------|---------|
| 3    | 3     | 202 m² | 103 m²  |

This luxurious three-bedroom middle floor apartment located within the exclusive gated community of Aloha Park in Nueva Andalucia offering 24-hour security and concierge services. This property has an excellent flow throughout and has a south-west orientation with views of both the Mediterranean Sea & mountains. The accommodation comprises an impressive entrance hall, a guest toilet, fully fitted kitchen and laundry room, large living area with fireplace/dining room both with direct access to the wrap-around covered & uncovered terrace with various seated areas ideal for entertaining. All three bedrooms are ensuite and the master bedroom features walk-in closet and access to the terrace.