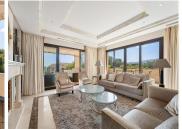

R5041933

Nueva Andalucía

REF# R5041933 1.585.000 €

| BEDS | BATHS | BUILT  | TERRACE |
|------|-------|--------|---------|
| 3    | 3     | 202 m² | 103 m²  |

This luxurious three-bedroom middle floor apartment located within the exclusive gated community of Aloha Park in Nueva Andalucia offering 24-hour security and concierge services. This property has an excellent flow throughout and has a south-west orientation with views of both the Mediterranean Sea & mountains. The accommodation comprises an impressive entrance hall, a guest toilet, fully fitted kitchen and laundry room, large living area with fireplace/dining room both with direct access to the wrap-around covered & uncovered terrace with various seated areas ideal for entertaining. All three bedrooms are ensuite and the master bedroom features walk-in closet and access to the terrace.

There are extra amenities such as U/F heating throughout, lift access, private parking for two cars and a storage room.

The residents can enjoy well-maintained communal garden with two outdoor swimming pools, heated indoor pool with fitness & SPA area. Located within a short drive of beaches, Puerto Banus, Marbella and a variety of Golf courses, this property is ideal for permanent living or holiday home.