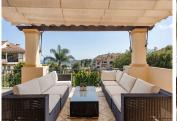

R5041933

Nueva Andalucía

REF# R5041933 1.585.000 €

| BEDS | BATHS | BUILT  | TERRACE |
|------|-------|--------|---------|
| 3    | 3     | 202 m² | 103 m²  |

This luxurious three-bedroom middle floor apartment located within the exclusive gated community of Aloha Park in Nueva Andalucia offering 24-hour security and concierge services. This property has an excellent flow throughout and has a south-west orientation with views of both the Mediterranean Sea & mountains. The accommodation comprises an impressive entrance hall, a guest toilet, fully fitted kitchen and laundry room, large living area with fireplace/dining room both with direct access to the wrap-around covered & uncovered terrace with various seated areas ideal for entertaining. All three bedrooms are ensuite and the master bedroom features walk-in closet and access to the terrace.

There are extra amenities such as U/F heating throughout, lift access, private parking for two cars and a storage room.

The residents can enjoy well-maintained communal garden with two outdoor swimming pools, heated indoor pool with fitness & SPA area. Located within a short drive of beaches, Puerto Banus, Marbella and a variety of Golf courses, this property is ideal for permanent living or holiday home.