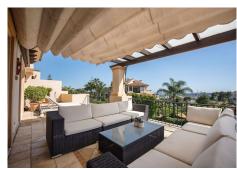

R5041933

Nueva Andalucía

REF# R5041933 1.585.000 €

| BEDS | BATHS | BUILT  | TERRACE |
|------|-------|--------|---------|
| 3    | 3     | 202 m² | 103 m²  |

This luxurious three-bedroom middle floor apartment located within the exclusive gated community of Aloha Park in Nueva Andalucia offering 24-hour security and concierge services. This property has an excellent flow throughout and has a south-west orientation with views of both the Mediterranean Sea & mountains. The accommodation comprises an impressive entrance hall, a guest toilet, fully fitted kitchen and laundry room, large living area with fireplace/dining room both with direct access to the wrap-around covered & uncovered terrace with various seated areas ideal for entertaining. All three bedrooms are ensuite and the master bedroom features walk-in closet and access to the terrace.

There are extra amenities such as U/F heating throughout, lift access, private parking for two cars and a storage room.

The residents can enjoy well-maintained communal garden with two outdoor swimming pools, heated indoor pool with fitness & SPA area. Located within a short drive of beaches, Puerto Banus, Marbella and a variety of Golf courses, this property is ideal for permanent living or holiday home.