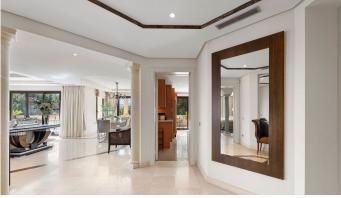

R5041933

Nueva Andalucía

REF# R5041933 1.585.000 €

| BEDS | BATHS | BUILT  | TERRACE |
|------|-------|--------|---------|
| 3    | 3     | 202 m² | 103 m²  |

This luxurious three-bedroom middle floor apartment located within the exclusive gated community of Aloha Park in Nueva Andalucia offering 24-hour security and concierge services. This property has an excellent flow throughout and has a south-west orientation with views of both the Mediterranean Sea & mountains. The accommodation comprises an impressive entrance hall, a guest toilet, fully fitted kitchen and laundry room, large living area with fireplace/dining room both with direct access to the wrap-around covered & uncovered terrace with various seated areas ideal for entertaining. All three bedrooms are ensuite and the master bedroom features walk-in closet and access to the terrace.