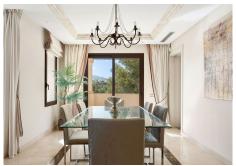

R5041933

Nueva Andalucía

REF# R5041933 1.585.000 €

| BEDS | BATHS | BUILT  | TERRACE |
|------|-------|--------|---------|
| 3    | 3     | 202 m² | 103 m²  |

This luxurious three-bedroom middle floor apartment located within the exclusive gated community of Aloha Park in Nueva Andalucia offering 24-hour security and concierge services. This property has an excellent flow throughout and has a south-west orientation with views of both the Mediterranean Sea & mountains. The accommodation comprises an impressive entrance hall, a guest toilet, fully fitted kitchen and laundry room, large living area with fireplace/dining room both with direct access to the wrap-around covered & uncovered terrace with various seated areas ideal for entertaining. All three bedrooms are ensuite and the master bedroom features walk-in closet and access to the terrace.