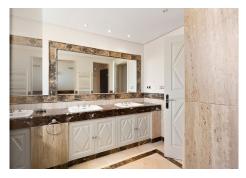

R5041933

Nueva Andalucía

REF# R5041933 1.585.000 €

| BEDS | BATHS | BUILT  | TERRACE |
|------|-------|--------|---------|
| 3    | 3     | 202 m² | 103 m²  |

This luxurious three-bedroom middle floor apartment located within the exclusive gated community of Aloha Park in Nueva Andalucia offering 24-hour security and concierge services. This property has an excellent flow throughout and has a south-west orientation with views of both the Mediterranean Sea & mountains. The accommodation comprises an impressive entrance hall, a guest toilet, fully fitted kitchen and laundry room, large living area with fireplace/dining room both with direct access to the wrap-around covered & uncovered terrace with various seated areas ideal for entertaining. All three bedrooms are ensuite and the master bedroom features walk-in closet and access to the terrace.