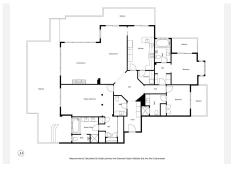

R5041933

Nueva Andalucía

REF# R5041933 1.585.000 €

| BEDS | BATHS | BUILT  | TERRACE |
|------|-------|--------|---------|
| 3    | 3     | 202 m² | 103 m²  |

This luxurious three-bedroom middle floor apartment located within the exclusive gated community of Aloha Park in Nueva Andalucia offering 24-hour security and concierge services. This property has an excellent flow throughout and has a south-west orientation with views of both the Mediterranean Sea & mountains. The accommodation comprises an impressive entrance hall, a guest toilet, fully fitted kitchen and laundry room, large living area with fireplace/dining room both with direct access to the wrap-around covered & uncovered terrace with various seated areas ideal for entertaining. All three bedrooms are ensuite and the master bedroom features walk-in closet and access to the terrace.