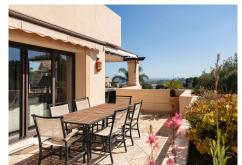

R5041933

Nueva Andalucía

REF# R5041933 1.585.000 €

| BEDS | BATHS | BUILT  | TERRACE |
|------|-------|--------|---------|
| 3    | 3     | 202 m² | 103 m²  |

This luxurious three-bedroom middle floor apartment located within the exclusive gated community of Aloha Park in Nueva Andalucia offering 24-hour security and concierge services. This property has an excellent flow throughout and has a south-west orientation with views of both the Mediterranean Sea & mountains. The accommodation comprises an impressive entrance hall, a guest toilet, fully fitted kitchen and laundry room, large living area with fireplace/dining room both with direct access to the wrap-around covered & uncovered terrace with various seated areas ideal for entertaining. All three bedrooms are ensuite and the master bedroom features walk-in closet and access to the terrace.

There are extra amenities such as U/F heating throughout, lift access, private parking for two cars and a storage room.

The residents can enjoy well-maintained communal garden with two outdoor swimming pools, heated indoor pool with fitness & SPA area. Located within a short drive of beaches, Puerto Banus, Marbella and a variety of Golf courses, this property is ideal for permanent living or holiday home.