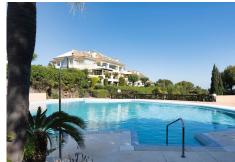

R5041933

Nueva Andalucía

REF# R5041933 1.585.000 €

| BEDS | BATHS | BUILT  | TERRACE |
|------|-------|--------|---------|
| 3    | 3     | 202 m² | 103 m²  |

This luxurious three-bedroom middle floor apartment located within the exclusive gated community of Aloha Park in Nueva Andalucia offering 24-hour security and concierge services. This property has an excellent flow throughout and has a south-west orientation with views of both the Mediterranean Sea & mountains. The accommodation comprises an impressive entrance hall, a guest toilet, fully fitted kitchen and laundry room, large living area with fireplace/dining room both with direct access to the wrap-around covered & uncovered terrace with various seated areas ideal for entertaining. All three bedrooms are ensuite and the master bedroom features walk-in closet and access to the terrace.

There are extra amenities such as U/F heating throughout, lift access, private parking for two cars and a storage room.

The residents can enjoy well-maintained communal garden with two outdoor swimming pools, heated indoor pool with fitness & SPA area. Located within a short drive of beaches, Puerto Banus, Marbella and a variety of Golf courses, this property is ideal for permanent living or holiday home.