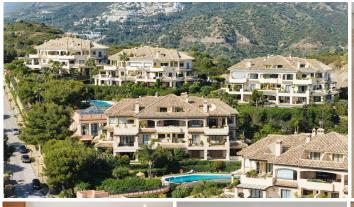

R5041933

Nueva Andalucía

REF# R5041933 1.585.000 €

| BEDS | BATHS | BUILT  | TERRACE |
|------|-------|--------|---------|
| 3    | 3     | 202 m² | 103 m²  |

This luxurious three-bedroom middle floor apartment located within the exclusive gated community of Aloha Park in Nueva Andalucia offering 24-hour security and concierge services. This property has an excellent flow throughout and has a south-west orientation with views of both the Mediterranean Sea & mountains. The accommodation comprises an impressive entrance hall, a guest toilet, fully fitted kitchen and laundry room, large living area with fireplace/dining room both with direct access to the wrap-around covered & uncovered terrace with various seated areas ideal for entertaining. All three bedrooms are ensuite and the master bedroom features walk-in closet and access to the terrace.