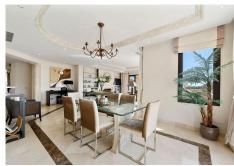

R5041933

Nueva Andalucía

REF# R5041933 1.585.000 €

| BEDS | BATHS | BUILT  | TERRACE |
|------|-------|--------|---------|
| 3    | 3     | 202 m² | 103 m²  |

This luxurious three-bedroom middle floor apartment located within the exclusive gated community of Aloha Park in Nueva Andalucia offering 24-hour security and concierge services. This property has an excellent flow throughout and has a south-west orientation with views of both the Mediterranean Sea & mountains. The accommodation comprises an impressive entrance hall, a guest toilet, fully fitted kitchen and laundry room, large living area with fireplace/dining room both with direct access to the wrap-around covered & uncovered terrace with various seated areas ideal for entertaining. All three bedrooms are ensuite and the master bedroom features walk-in closet and access to the terrace.