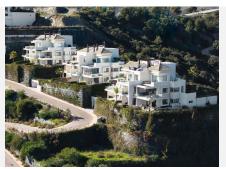

R4932115

Benahavís

REF# R4932115 925.000 €

| BEDS | BATHS | BUILT  | TERRACE |
|------|-------|--------|---------|
| 3    | 3     | 167 m² | 57 m²   |

A great opportunity to buy this unique ground floor corner duplex apartment in the well-known Marbella Club Hills Development. Due to its corner position the apartment enjoys privacy with amazing sea and mountain views. The property has an open plan kitchen/living-dining room with sliding doors leading you out onto the terraces and private garden. On the same floor you have the master bedroom and due to the original design, an extension of approx 40m2 has been added where the current owners enjoy watching tv and a home office has been set up. On the lower floor you have the 2 spacious guest ensuite bedrooms both with access to the main terrace through the stairs. The apartment comes with 2 parking spaces and an oversized storage room. The development is completely gated, the pool area is very well equipped with a gym, sauna, changing rooms and even a boule court. Further development includes more sports facilities. A one-of-a-kind property that has to be seen.