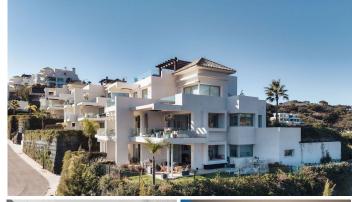

R4932115

Benahavís

REF# R4932115 925.000 €

| BEDS | BATHS | BUILT  | TERRACE |
|------|-------|--------|---------|
| 3    | 3     | 167 m² | 57 m²   |

A great opportunity to buy this unique ground floor corner duplex apartment in the well-known Marbella Club Hills Development. Due to its corner position the apartment enjoys privacy with amazing sea and mountain views. The property has an open plan kitchen/living-dining room with sliding doors leading you out onto the terraces and private garden. On the same floor you have the master bedroom and due to the original design, an extension of approx 40m2 has been added where the current owners enjoy watching tv and a home office has been set up. On the lower floor you have the 2 spacious guest ensuite bedrooms both with access to the main terrace through the stairs. The apartment comes with 2 parking spaces and an oversized storage room. The development is completely gated, the pool area is very well equipped with a gym, sauna, changing rooms and even a boule court. Further development includes more sports facilities. A one-of-a-kind property that has to be seen.