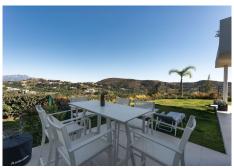

R4932115

Benahavís

REF# R4932115 925.000 €

| BEDS | BATHS | BUILT  | TERRACE |
|------|-------|--------|---------|
| 3    | 3     | 167 m² | 57 m²   |

A great opportunity to buy this unique ground floor corner duplex apartment in the well-known Marbella Club Hills Development. Due to its corner position the apartment enjoys privacy with amazing sea and mountain views. The property has an open plan kitchen/living-dining room with sliding doors leading you out onto the terraces and private garden. On the same floor you have the master bedroom and due to the original design, an extension of approx 40m2 has been added where the current owners enjoy watching tv and a home office has been set up. On the lower floor you have the 2 spacious guest ensuite bedrooms both with access to the main terrace through the stairs. The apartment comes with 2 parking spaces and an oversized storage room. The development is completely gated, the pool area is very well equipped with a gym, sauna, changing rooms and even a boule court. Further development includes more sports facilities. A one-of-a-kind property that has to be seen.