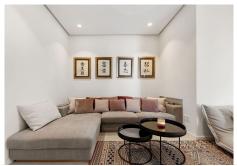

R4932115

Benahavís

REF# R4932115 925.000 €

| BEDS | BATHS | BUILT  | TERRACE |
|------|-------|--------|---------|
| 3    | 3     | 167 m² | 57 m²   |

A great opportunity to buy this unique ground floor corner duplex apartment in the well-known Marbella Club Hills Development. Due to its corner position the apartment enjoys privacy with amazing sea and mountain views. The property has an open plan kitchen/living-dining room with sliding doors leading you out onto the terraces and private garden. On the same floor you have the master bedroom and due to the original design, an extension of approx 40m2 has been added where the current owners enjoy watching tv and a home office has been set up. On the lower floor you have the 2 spacious guest ensuite bedrooms both with access to the main terrace through the stairs. The apartment comes with 2 parking spaces and an oversized storage room. The development is completely gated, the pool area is very well equipped with a gym, sauna, changing rooms and even a boule court. Further development includes more sports facilities. A one-of-a-kind property that has to be seen.