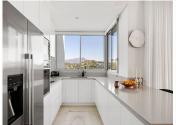

R4932115

Benahavís

REF# R4932115 925.000 €

| BEDS | BATHS | BUILT  | TERRACE |
|------|-------|--------|---------|
| 3    | 3     | 167 m² | 57 m²   |

A great opportunity to buy this unique ground floor corner duplex apartment in the well-known Marbella Club Hills Development. Due to its corner position the apartment enjoys privacy with amazing sea and mountain views. The property has an open plan kitchen/living-dining room with sliding doors leading you out onto the terraces and private garden. On the same floor you have the master bedroom and due to the original design, an extension of approx 40m2 has been added where the current owners enjoy watching tv and a home office has been set up. On the lower floor you have the 2 spacious guest ensuite bedrooms both with access to the main terrace through the stairs. The apartment comes with 2 parking spaces and an oversized storage room. The development is completely gated, the pool area is very well equipped with a gym, sauna, changing rooms and even a boule court. Further development includes more sports facilities. A one-of-a-kind property that has to be seen.