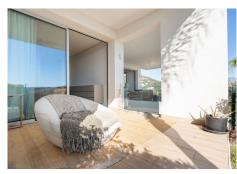

R4932115

Benahavís

REF# R4932115 925.000 €

| BEDS | BATHS | BUILT  | TERRACE |
|------|-------|--------|---------|
| 3    | 3     | 167 m² | 57 m²   |

A great opportunity to buy this unique ground floor corner duplex apartment in the well-known Marbella Club Hills Development. Due to its corner position the apartment enjoys privacy with amazing sea and mountain views. The property has an open plan kitchen/living-dining room with sliding doors leading you out onto the terraces and private garden. On the same floor you have the master bedroom and due to the original design, an extension of approx 40m2 has been added where the current owners enjoy watching tv and a home office has been set up. On the lower floor you have the 2 spacious guest ensuite bedrooms both with access to the main terrace through the stairs. The apartment comes with 2 parking spaces and an oversized storage room. The development is completely gated, the pool area is very well equipped with a gym, sauna, changing rooms and even a boule court. Further development includes more sports facilities. A one-of-a-kind property that has to be seen.