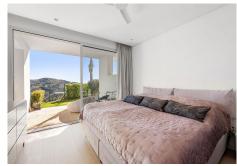

R4932115

Benahavís

REF# R4932115 925.000 €

| BEDS | BATHS | BUILT  | TERRACE |
|------|-------|--------|---------|
| 3    | 3     | 167 m² | 57 m²   |

A great opportunity to buy this unique ground floor corner duplex apartment in the well-known Marbella Club Hills Development. Due to its corner position the apartment enjoys privacy with amazing sea and mountain views. The property has an open plan kitchen/living-dining room with sliding doors leading you out onto the terraces and private garden. On the same floor you have the master bedroom and due to the original design, an extension of approx 40m2 has been added where the current owners enjoy watching tv and a home office has been set up. On the lower floor you have the 2 spacious guest ensuite bedrooms both with access to the main terrace through the stairs. The apartment comes with 2 parking spaces and an oversized storage room. The development is completely gated, the pool area is very well equipped with a gym, sauna, changing rooms and even a boule court. Further development includes more sports facilities. A one-of-a-kind property that has to be seen.