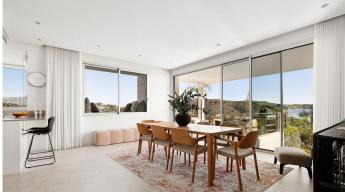

R4932115

Benahavís

REF# R4932115 925.000 €

| BEDS | BATHS | BUILT  | TERRACE |
|------|-------|--------|---------|
| 3    | 3     | 167 m² | 57 m²   |

A great opportunity to buy this unique ground floor corner duplex apartment in the well-known Marbella Club Hills Development. Due to its corner position the apartment enjoys privacy with amazing sea and mountain views. The property has an open plan kitchen/living-dining room with sliding doors leading you out onto the terraces and private garden. On the same floor you have the master bedroom and due to the original design, an extension of approx 40m2 has been added where the current owners enjoy watching tv and a home office has been set up. On the lower floor you have the 2 spacious guest ensuite bedrooms both with access to the main terrace through the stairs. The apartment comes with 2 parking spaces and an oversized storage room. The development is completely gated, the pool area is very well equipped with a gym, sauna, changing rooms and even a boule court. Further development includes more sports facilities. A one-of-a-kind property that has to be seen.