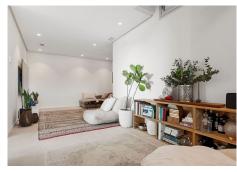

R4932115

Benahavís

REF# R4932115 925.000 €

| BEDS | BATHS | BUILT  | TERRACE |
|------|-------|--------|---------|
| 3    | 3     | 167 m² | 57 m²   |

A great opportunity to buy this unique ground floor corner duplex apartment in the well-known Marbella Club Hills Development. Due to its corner position the apartment enjoys privacy with amazing sea and mountain views. The property has an open plan kitchen/living-dining room with sliding doors leading you out onto the terraces and private garden. On the same floor you have the master bedroom and due to the original design, an extension of approx 40m2 has been added where the current owners enjoy watching tv and a home office has been set up. On the lower floor you have the 2 spacious guest ensuite bedrooms both with access to the main terrace through the stairs. The apartment comes with 2 parking spaces and an oversized storage room. The development is completely gated, the pool area is very well equipped with a gym, sauna, changing rooms and even a boule court. Further development includes more sports facilities. A one-of-a-kind property that has to be seen.