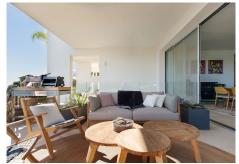

R4932115

Benahavís

REF# R4932115 925.000 €

| BEDS | BATHS | BUILT  | TERRACE |
|------|-------|--------|---------|
| 3    | 3     | 167 m² | 57 m²   |

A great opportunity to buy this unique ground floor corner duplex apartment in the well-known Marbella Club Hills Development. Due to its corner position the apartment enjoys privacy with amazing sea and mountain views. The property has an open plan kitchen/living-dining room with sliding doors leading you out onto the terraces and private garden. On the same floor you have the master bedroom and due to the original design, an extension of approx 40m2 has been added where the current owners enjoy watching tv and a home office has been set up. On the lower floor you have the 2 spacious guest ensuite bedrooms both with access to the main terrace through the stairs. The apartment comes with 2 parking spaces and an oversized storage room. The development is completely gated, the pool area is very well equipped with a gym, sauna, changing rooms and even a boule court. Further development includes more sports facilities. A one-of-a-kind property that has to be seen.