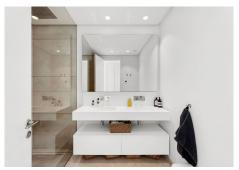

R4932115

Benahavís

REF# R4932115 925.000 €

| BEDS | BATHS | BUILT  | TERRACE |
|------|-------|--------|---------|
| 3    | 3     | 167 m² | 57 m²   |

A great opportunity to buy this unique ground floor corner duplex apartment in the well-known Marbella Club Hills Development. Due to its corner position the apartment enjoys privacy with amazing sea and mountain views. The property has an open plan kitchen/living-dining room with sliding doors leading you out onto the terraces and private garden. On the same floor you have the master bedroom and due to the original design, an extension of approx 40m2 has been added where the current owners enjoy watching tv and a home office has been set up. On the lower floor you have the 2 spacious guest ensuite bedrooms both with access to the main terrace through the stairs. The apartment comes with 2 parking spaces and an oversized storage room. The development is completely gated, the pool area is very well equipped with a gym, sauna, changing rooms and even a boule court. Further development includes more sports facilities. A one-of-a-kind property that has to be seen.