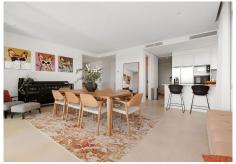

R4932115

Benahavís

REF# R4932115 925.000 €

| BEDS | BATHS | BUILT  | TERRACE |
|------|-------|--------|---------|
| 3    | 3     | 167 m² | 57 m²   |

A great opportunity to buy this unique ground floor corner duplex apartment in the well-known Marbella Club Hills Development. Due to its corner position the apartment enjoys privacy with amazing sea and mountain views. The property has an open plan kitchen/living-dining room with sliding doors leading you out onto the terraces and private garden. On the same floor you have the master bedroom and due to the original design, an extension of approx 40m2 has been added where the current owners enjoy watching tv and a home office has been set up. On the lower floor you have the 2 spacious guest ensuite bedrooms both with access to the main terrace through the stairs. The apartment comes with 2 parking spaces and an oversized storage room. The development is completely gated, the pool area is very well equipped with a gym, sauna, changing rooms and even a boule court. Further development includes more sports facilities. A one-of-a-kind property that has to be seen.