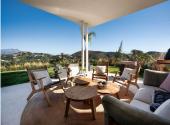

R4932115

Benahavís

REF# R4932115 925.000 €

| BEDS | BATHS | BUILT  | TERRACE |
|------|-------|--------|---------|
| 3    | 3     | 167 m² | 57 m²   |

A great opportunity to buy this unique ground floor corner duplex apartment in the well-known Marbella Club Hills Development. Due to its corner position the apartment enjoys privacy with amazing sea and mountain views. The property has an open plan kitchen/living-dining room with sliding doors leading you out onto the terraces and private garden. On the same floor you have the master bedroom and due to the original design, an extension of approx 40m2 has been added where the current owners enjoy watching tv and a home office has been set up. On the lower floor you have the 2 spacious guest ensuite bedrooms both with access to the main terrace through the stairs. The apartment comes with 2 parking spaces and an oversized storage room. The development is completely gated, the pool area is very well equipped with a gym, sauna, changing rooms and even a boule court. Further development includes more sports facilities. A one-of-a-kind property that has to be seen.