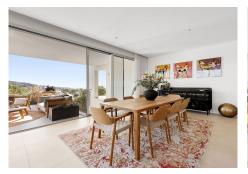

R4932115

Benahavís

REF# R4932115 925.000 €

| BEDS | BATHS | BUILT  | TERRACE |
|------|-------|--------|---------|
| 3    | 3     | 167 m² | 57 m²   |

A great opportunity to buy this unique ground floor corner duplex apartment in the well-known Marbella Club Hills Development. Due to its corner position the apartment enjoys privacy with amazing sea and mountain views. The property has an open plan kitchen/living-dining room with sliding doors leading you out onto the terraces and private garden. On the same floor you have the master bedroom and due to the original design, an extension of approx 40m2 has been added where the current owners enjoy watching tv and a home office has been set up. On the lower floor you have the 2 spacious guest ensuite bedrooms both with access to the main terrace through the stairs. The apartment comes with 2 parking spaces and an oversized storage room. The development is completely gated, the pool area is very well equipped with a gym, sauna, changing rooms and even a boule court. Further development includes more sports facilities. A one-of-a-kind property that has to be seen.