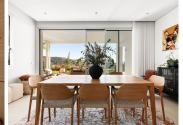

R4932115

Benahavís

REF# R4932115 925.000 €

| BEDS | BATHS | BUILT  | TERRACE |
|------|-------|--------|---------|
| 3    | 3     | 167 m² | 57 m²   |

A great opportunity to buy this unique ground floor corner duplex apartment in the well-known Marbella Club Hills Development. Due to its corner position the apartment enjoys privacy with amazing sea and mountain views. The property has an open plan kitchen/living-dining room with sliding doors leading you out onto the terraces and private garden. On the same floor you have the master bedroom and due to the original design, an extension of approx 40m2 has been added where the current owners enjoy watching tv and a home office has been set up. On the lower floor you have the 2 spacious guest ensuite bedrooms both with access to the main terrace through the stairs. The apartment comes with 2 parking spaces and an oversized storage room. The development is completely gated, the pool area is very well equipped with a gym, sauna, changing rooms and even a boule court. Further development includes more sports facilities. A one-of-a-kind property that has to be seen.