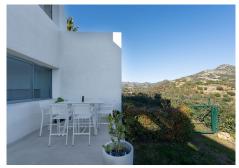

R4932115

Benahavís

REF# R4932115 925.000 €

| BEDS | BATHS | BUILT  | TERRACE |
|------|-------|--------|---------|
| 3    | 3     | 167 m² | 57 m²   |

A great opportunity to buy this unique ground floor corner duplex apartment in the well-known Marbella Club Hills Development. Due to its corner position the apartment enjoys privacy with amazing sea and mountain views. The property has an open plan kitchen/living-dining room with sliding doors leading you out onto the terraces and private garden. On the same floor you have the master bedroom and due to the original design, an extension of approx 40m2 has been added where the current owners enjoy watching tv and a home office has been set up. On the lower floor you have the 2 spacious guest ensuite bedrooms both with access to the main terrace through the stairs. The apartment comes with 2 parking spaces and an oversized storage room. The development is completely gated, the pool area is very well equipped with a gym, sauna, changing rooms and even a boule court. Further development includes more sports facilities. A one-of-a-kind property that has to be seen.