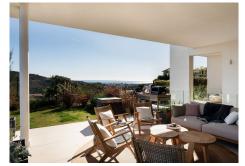

R4932115

Benahavís

REF# R4932115 925.000 €

| BEDS | BATHS | BUILT  | TERRACE |
|------|-------|--------|---------|
| 3    | 3     | 167 m² | 57 m²   |

A great opportunity to buy this unique ground floor corner duplex apartment in the well-known Marbella Club Hills Development. Due to its corner position the apartment enjoys privacy with amazing sea and mountain views. The property has an open plan kitchen/living-dining room with sliding doors leading you out onto the terraces and private garden. On the same floor you have the master bedroom and due to the original design, an extension of approx 40m2 has been added where the current owners enjoy watching tv and a home office has been set up. On the lower floor you have the 2 spacious guest ensuite bedrooms both with access to the main terrace through the stairs. The apartment comes with 2 parking spaces and an oversized storage room. The development is completely gated, the pool area is very well equipped with a gym, sauna, changing rooms and even a boule court. Further development includes more sports facilities. A one-of-a-kind property that has to be seen.