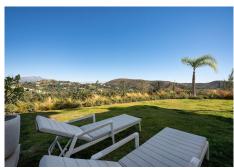

R4932115

Benahavís

REF# R4932115 925.000 €

| BEDS | BATHS | BUILT  | TERRACE |
|------|-------|--------|---------|
| 3    | 3     | 167 m² | 57 m²   |

A great opportunity to buy this unique ground floor corner duplex apartment in the well-known Marbella Club Hills Development. Due to its corner position the apartment enjoys privacy with amazing sea and mountain views. The property has an open plan kitchen/living-dining room with sliding doors leading you out onto the terraces and private garden. On the same floor you have the master bedroom and due to the original design, an extension of approx 40m2 has been added where the current owners enjoy watching tv and a home office has been set up. On the lower floor you have the 2 spacious guest ensuite bedrooms both with access to the main terrace through the stairs. The apartment comes with 2 parking spaces and an oversized storage room. The development is completely gated, the pool area is very well equipped with a gym, sauna, changing rooms and even a boule court. Further development includes more sports facilities. A one-of-a-kind property that has to be seen.