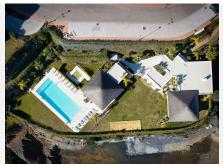

R4932115

Benahavís

REF# R4932115 925.000 €

| BEDS | BATHS | BUILT  | TERRACE |
|------|-------|--------|---------|
| 3    | 3     | 167 m² | 57 m²   |

A great opportunity to buy this unique ground floor corner duplex apartment in the well-known Marbella Club Hills Development. Due to its corner position the apartment enjoys privacy with amazing sea and mountain views. The property has an open plan kitchen/living-dining room with sliding doors leading you out onto the terraces and private garden. On the same floor you have the master bedroom and due to the original design, an extension of approx 40m2 has been added where the current owners enjoy watching tv and a home office has been set up. On the lower floor you have the 2 spacious guest ensuite bedrooms both with access to the main terrace through the stairs. The apartment comes with 2 parking spaces and an oversized storage room. The development is completely gated, the pool area is very well equipped with a gym, sauna, changing rooms and even a boule court. Further development includes more sports facilities. A one-of-a-kind property that has to be seen.