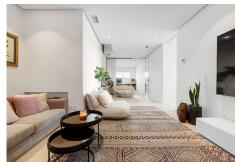

R4932115

Benahavís

REF# R4932115 925.000 €

| BEDS | BATHS | BUILT  | TERRACE |
|------|-------|--------|---------|
| 3    | 3     | 167 m² | 57 m²   |

A great opportunity to buy this unique ground floor corner duplex apartment in the well-known Marbella Club Hills Development. Due to its corner position the apartment enjoys privacy with amazing sea and mountain views. The property has an open plan kitchen/living-dining room with sliding doors leading you out onto the terraces and private garden. On the same floor you have the master bedroom and due to the original design, an extension of approx 40m2 has been added where the current owners enjoy watching tv and a home office has been set up. On the lower floor you have the 2 spacious guest ensuite bedrooms both with access to the main terrace through the stairs. The apartment comes with 2 parking spaces and an oversized storage room. The development is completely gated, the pool area is very well equipped with a gym, sauna, changing rooms and even a boule court. Further development includes more sports facilities. A one-of-a-kind property that has to be seen.