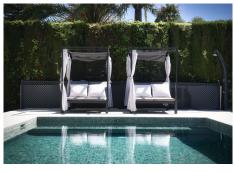

## R4837648

Estepona

REF# R4837648 2.795.000 €

| BEDS | BATHS | BUILT  | PLOT    | TERRACE |
|------|-------|--------|---------|---------|
| 5    | 4     | 365 m² | 1250 m² | 90 m²   |

Welcome to this elegant villa that has recently gone through a total renovation. As you enter you are greeted by an abundance of light and space where the chosen materials blend perfectly. The generously sized ground floor of the villa has an open plan distribution with both formal and informal dining area, an office and a bedroom suite. The large terrace doors take you to the covered terrace, to the bbq area and out to the garden and heated pool. On the second floor you have the beautiful master suite, a relax area and 2 bedrooms sharing a bathroom. The basement area has been fitted with a home cinema, big laundry area, a family bathroom and the 5th bedroom, there is also direct access to the garage from here. Situated in a well established residential area with ammenities nearby and the beach is only a short distance away. A true gem of a property!!