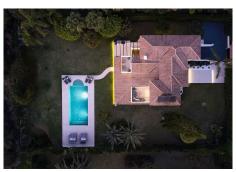

## R4837648

Estepona

REF# R4837648 2.795.000 €

| BEDS | BATHS | BUILT  | PLOT    | TERRACE |
|------|-------|--------|---------|---------|
| 5    | 4     | 365 m² | 1250 m² | 90 m²   |

Welcome to this elegant villa that has recently gone through a total renovation. As you enter you are greeted by an abundance of light and space where the chosen materials blend perfectly. The generously sized ground floor of the villa has an open plan distribution with both formal and informal dining area, an office and a bedroom suite. The large terrace doors take you to the covered terrace, to the bbq area and out to the garden and heated pool. On the second floor you have the beautiful master suite, a relax area and 2 bedrooms sharing a bathroom. The basement area has been fitted with a home cinema, big laundry area, a family bathroom and the 5th bedroom, there is also direct access to the garage from here. Situated in a well established residential area with ammenities nearby and the beach is only a short distance away. A true gem of a property!!