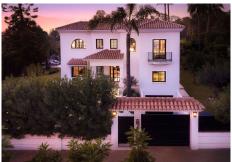

## R4837648

Estepona

REF# R4837648 2.795.000 €

| BEDS | BATHS | BUILT  | PLOT    | TERRACE |
|------|-------|--------|---------|---------|
| 5    | 4     | 365 m² | 1250 m² | 90 m²   |

Welcome to this elegant villa that has recently gone through a total renovation. As you enter you are greeted by an abundance of light and space where the chosen materials blend perfectly. The generously sized ground floor of the villa has an open plan distribution with both formal and informal dining area, an office and a bedroom suite. The large terrace doors take you to the covered terrace, to the bbq area and out to the garden and heated pool. On the second floor you have the beautiful master suite, a relax area and 2 bedrooms sharing a bathroom. The basement area has been fitted with a home cinema, big laundry area, a family bathroom and the 5th bedroom, there is also direct access to the garage from here. Situated in a well established residential area with ammenities nearby and the beach is only a short distance away. A true gem of a property!!