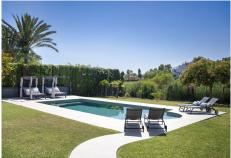

## R4837648

Estepona

REF# R4837648 2.795.000 €

| BEDS | BATHS | BUILT  | PLOT    | TERRACE |
|------|-------|--------|---------|---------|
| 5    | 4     | 365 m² | 1250 m² | 90 m²   |

Welcome to this elegant villa that has recently gone through a total renovation. As you enter you are greeted by an abundance of light and space where the chosen materials blend perfectly. The generously sized ground floor of the villa has an open plan distribution with both formal and informal dining area, an office and a bedroom suite. The large terrace doors take you to the covered terrace, to the bbq area and out to the garden and heated pool. On the second floor you have the beautiful master suite, a relax area and 2 bedrooms sharing a bathroom. The basement area has been fitted with a home cinema, big laundry area, a family bathroom and the 5th bedroom, there is also direct access to the garage from here. Situated in a well established residential area with ammenities nearby and the beach is only a short distance away. A true gem of a property!!