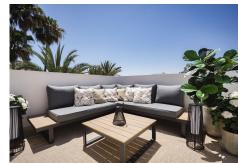

## R4837648

Estepona

REF# R4837648 2.795.000 €

| BEDS | BATHS | BUILT  | PLOT    | TERRACE |
|------|-------|--------|---------|---------|
| 5    | 4     | 365 m² | 1250 m² | 90 m²   |

Welcome to this elegant villa that has recently gone through a total renovation. As you enter you are greeted by an abundance of light and space where the chosen materials blend perfectly. The generously sized ground floor of the villa has an open plan distribution with both formal and informal dining area, an office and a bedroom suite. The large terrace doors take you to the covered terrace, to the bbq area and out to the garden and heated pool. On the second floor you have the beautiful master suite, a relax area and 2 bedrooms sharing a bathroom. The basement area has been fitted with a home cinema, big laundry area, a family bathroom and the 5th bedroom, there is also direct access to the garage from here. Situated in a well established residential area with ammenities nearby and the beach is only a short distance away. A true gem of a property!!