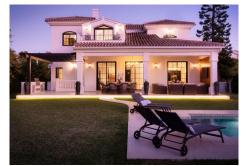

## R4837648

Estepona

REF# R4837648 2.795.000 €

| BEDS | BATHS | BUILT  | PLOT    | TERRACE |
|------|-------|--------|---------|---------|
| 5    | 4     | 365 m² | 1250 m² | 90 m²   |

Welcome to this elegant villa that has recently gone through a total renovation. As you enter you are greeted by an abundance of light and space where the chosen materials blend perfectly. The generously sized ground floor of the villa has an open plan distribution with both formal and informal dining area, an office and a bedroom suite. The large terrace doors take you to the covered terrace, to the bbq area and out to the garden and heated pool. On the second floor you have the beautiful master suite, a relax area and 2 bedrooms sharing a bathroom. The basement area has been fitted with a home cinema, big laundry area, a family bathroom and the 5th bedroom, there is also direct access to the garage from here. Situated in a well established residential area with ammenities nearby and the beach is only a short distance away. A true gem of a property!!