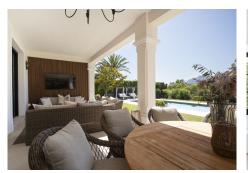

## R4837648

Estepona

REF# R4837648 2.795.000 €

| BEDS | BATHS | BUILT  | PLOT    | TERRACE |
|------|-------|--------|---------|---------|
| 5    | 4     | 365 m² | 1250 m² | 90 m²   |

Welcome to this elegant villa that has recently gone through a total renovation. As you enter you are greeted by an abundance of light and space where the chosen materials blend perfectly. The generously sized ground floor of the villa has an open plan distribution with both formal and informal dining area, an office and a bedroom suite. The large terrace doors take you to the covered terrace, to the bbq area and out to the garden and heated pool. On the second floor you have the beautiful master suite, a relax area and 2 bedrooms sharing a bathroom. The basement area has been fitted with a home cinema, big laundry area, a family bathroom and the 5th bedroom, there is also direct access to the garage from here. Situated in a well established residential area with ammenities nearby and the beach is only a short distance away. A true gem of a property!!