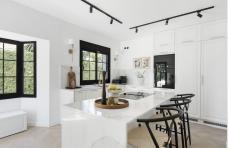

## R4837648

Estepona

REF# R4837648 2.795.000 €

| BEDS | BATHS | BUILT  | PLOT    | TERRACE |
|------|-------|--------|---------|---------|
| 5    | 4     | 365 m² | 1250 m² | 90 m²   |

Welcome to this elegant villa that has recently gone through a total renovation. As you enter you are greeted by an abundance of light and space where the chosen materials blend perfectly. The generously sized ground floor of the villa has an open plan distribution with both formal and informal dining area, an office and a bedroom suite. The large terrace doors take you to the covered terrace, to the bbq area and out to the garden and heated pool. On the second floor you have the beautiful master suite, a relax area and 2 bedrooms sharing a bathroom. The basement area has been fitted with a home cinema, big laundry area, a family bathroom and the 5th bedroom, there is also direct access to the garage from here. Situated in a well established residential area with ammenities nearby and the beach is only a short distance away. A true gem of a property!!