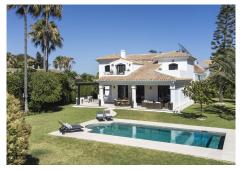

## R4837648

Estepona

REF# R4837648 2.795.000 €

| BEDS | BATHS | BUILT  | PLOT    | TERRACE |
|------|-------|--------|---------|---------|
| 5    | 4     | 365 m² | 1250 m² | 90 m²   |

Welcome to this elegant villa that has recently gone through a total renovation. As you enter you are greeted by an abundance of light and space where the chosen materials blend perfectly. The generously sized ground floor of the villa has an open plan distribution with both formal and informal dining area, an office and a bedroom suite. The large terrace doors take you to the covered terrace, to the bbq area and out to the garden and heated pool. On the second floor you have the beautiful master suite, a relax area and 2 bedrooms sharing a bathroom. The basement area has been fitted with a home cinema, big laundry area, a family bathroom and the 5th bedroom, there is also direct access to the garage from here. Situated in a well established residential area with ammenities nearby and the beach is only a short distance away. A true gem of a property!!