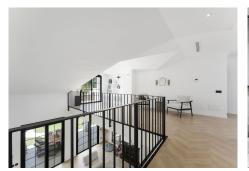

## R4837648

Estepona

REF# R4837648 2.795.000 €

| BEDS | BATHS | BUILT  | PLOT    | TERRACE |
|------|-------|--------|---------|---------|
| 5    | 4     | 365 m² | 1250 m² | 90 m²   |

Welcome to this elegant villa that has recently gone through a total renovation. As you enter you are greeted by an abundance of light and space where the chosen materials blend perfectly. The generously sized ground floor of the villa has an open plan distribution with both formal and informal dining area, an office and a bedroom suite. The large terrace doors take you to the covered terrace, to the bbq area and out to the garden and heated pool. On the second floor you have the beautiful master suite, a relax area and 2 bedrooms sharing a bathroom. The basement area has been fitted with a home cinema, big laundry area, a family bathroom and the 5th bedroom, there is also direct access to the garage from here. Situated in a well established residential area with ammenities nearby and the beach is only a short distance away. A true gem of a property!!