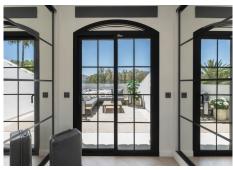

## R4837648

Estepona

REF# R4837648 2.795.000 €

| BEDS | BATHS | BUILT  | PLOT    | TERRACE |
|------|-------|--------|---------|---------|
| 5    | 4     | 365 m² | 1250 m² | 90 m²   |

Welcome to this elegant villa that has recently gone through a total renovation. As you enter you are greeted by an abundance of light and space where the chosen materials blend perfectly. The generously sized ground floor of the villa has an open plan distribution with both formal and informal dining area, an office and a bedroom suite. The large terrace doors take you to the covered terrace, to the bbq area and out to the garden and heated pool. On the second floor you have the beautiful master suite, a relax area and 2 bedrooms sharing a bathroom. The basement area has been fitted with a home cinema, big laundry area, a family bathroom and the 5th bedroom, there is also direct access to the garage from here. Situated in a well established residential area with ammenities nearby and the beach is only a short distance away. A true gem of a property!!