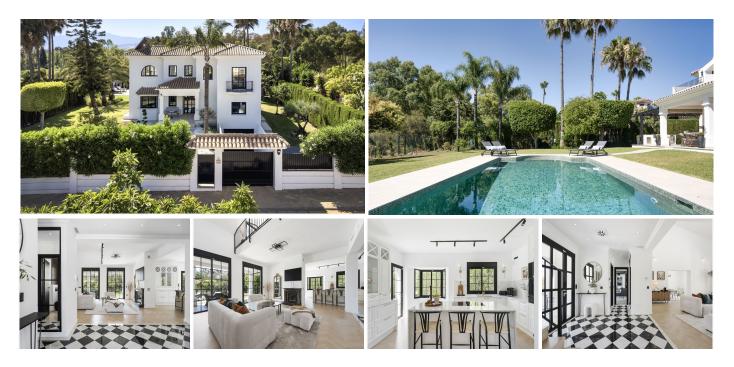

## R4837648

Estepona

REF# R4837648 2.795.000 €

| BEDS | BATHS | BUILT  | PLOT    | TERRACE |
|------|-------|--------|---------|---------|
| 5    | 4     | 365 m² | 1250 m² | 90 m²   |

Welcome to this elegant villa that has recently gone through a total renovation. As you enter you are greeted by an abundance of light and space where the chosen materials blend perfectly. The generously sized ground floor of the villa has an open plan distribution with both formal and informal dining area, an office and a bedroom suite. The large terrace doors take you to the covered terrace, to the bbq area and out to the garden and heated pool. On the second floor you have the beautiful master suite, a relax area and 2 bedrooms sharing a bathroom. The basement area has been fitted with a home cinema, big laundry area, a family bathroom and the 5th bedroom, there is also direct access to the garage from here. Situated in a well established residential area with ammenities nearby and the beach is only a short distance away. A true gem of a property!!