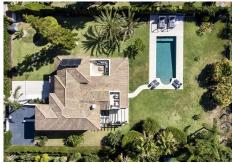

## R4837648

Estepona

REF# R4837648 2.795.000 €

| BEDS | BATHS | BUILT  | PLOT    | TERRACE |
|------|-------|--------|---------|---------|
| 5    | 4     | 365 m² | 1250 m² | 90 m²   |

Welcome to this elegant villa that has recently gone through a total renovation. As you enter you are greeted by an abundance of light and space where the chosen materials blend perfectly. The generously sized ground floor of the villa has an open plan distribution with both formal and informal dining area, an office and a bedroom suite. The large terrace doors take you to the covered terrace, to the bbq area and out to the garden and heated pool. On the second floor you have the beautiful master suite, a relax area and 2 bedrooms sharing a bathroom. The basement area has been fitted with a home cinema, big laundry area, a family bathroom and the 5th bedroom, there is also direct access to the garage from here. Situated in a well established residential area with ammenities nearby and the beach is only a short distance away. A true gem of a property!!