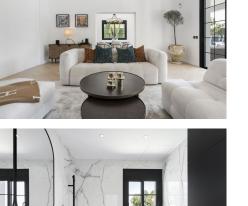

## R4837648

Estepona

REF# R4837648 2.795.000 €

| BEDS | BATHS | BUILT  | PLOT    | TERRACE |
|------|-------|--------|---------|---------|
| 5    | 4     | 365 m² | 1250 m² | 90 m²   |

Welcome to this elegant villa that has recently gone through a total renovation. As you enter you are greeted by an abundance of light and space where the chosen materials blend perfectly. The generously sized ground floor of the villa has an open plan distribution with both formal and informal dining area, an office and a bedroom suite. The large terrace doors take you to the covered terrace, to the bbq area and out to the garden and heated pool. On the second floor you have the beautiful master suite, a relax area and 2 bedrooms sharing a bathroom. The basement area has been fitted with a home cinema, big laundry area, a family bathroom and the 5th bedroom, there is also direct access to the garage from here. Situated in a well established residential area with ammenities nearby and the beach is only a short distance away. A true gem of a property!!