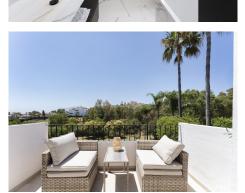

## R4837648

Estepona

REF# R4837648 2.795.000 €

| BEDS | BATHS | BUILT  | PLOT    | TERRACE |
|------|-------|--------|---------|---------|
| 5    | 4     | 365 m² | 1250 m² | 90 m²   |

Welcome to this elegant villa that has recently gone through a total renovation. As you enter you are greeted by an abundance of light and space where the chosen materials blend perfectly. The generously sized ground floor of the villa has an open plan distribution with both formal and informal dining area, an office and a bedroom suite. The large terrace doors take you to the covered terrace, to the bbq area and out to the garden and heated pool. On the second floor you have the beautiful master suite, a relax area and 2 bedrooms sharing a bathroom. The basement area has been fitted with a home cinema, big laundry area, a family bathroom and the 5th bedroom, there is also direct access to the garage from here. Situated in a well established residential area with ammenities nearby and the beach is only a short distance away. A true gem of a property!!