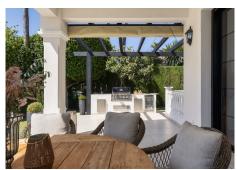

## R4837648

Estepona

REF# R4837648 2.795.000 €

| BEDS | BATHS | BUILT  | PLOT    | TERRACE |
|------|-------|--------|---------|---------|
| 5    | 4     | 365 m² | 1250 m² | 90 m²   |

Welcome to this elegant villa that has recently gone through a total renovation. As you enter you are greeted by an abundance of light and space where the chosen materials blend perfectly. The generously sized ground floor of the villa has an open plan distribution with both formal and informal dining area, an office and a bedroom suite. The large terrace doors take you to the covered terrace, to the bbq area and out to the garden and heated pool. On the second floor you have the beautiful master suite, a relax area and 2 bedrooms sharing a bathroom. The basement area has been fitted with a home cinema, big laundry area, a family bathroom and the 5th bedroom, there is also direct access to the garage from here. Situated in a well established residential area with ammenities nearby and the beach is only a short distance away. A true gem of a property!!