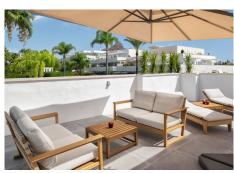

R4818865

Nueva Andalucía

REF# R4818865 1.095.000 €

| BEDS | BATHS | BUILT  | TERRACE |
|------|-------|--------|---------|
| 3    | 2     | 173 m² | 207 m²  |

A well located penthouse close to Puerto Banus, the beach & amenities. Situated on a corner gives this property total privacy and the wrap around terrace enjoys both sea & mountain views. Spacious layout with a large family kitchen as the focal point, from here you access the main terrce with a large outdoor kitchen and dining area plus a jacuzzi facing the sea. The bedrooms are situated away from the living area creating privacy and all with access to the terrace. The property is accessed from the underground parking (2-3 cars), there is also a large storage room. The urbanisation has 24 hrs security, several pools, basketball and padel courts.