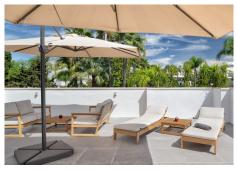

R4818865

Nueva Andalucía

REF# R4818865 1.095.000 €

| BEDS | BATHS | BUILT  | TERRACE |
|------|-------|--------|---------|
| 3    | 2     | 173 m² | 207 m²  |

A well located penthouse close to Puerto Banus, the beach & amenities. Situated on a corner gives this property total privacy and the wrap around terrace enjoys both sea & mountain views. Spacious layout with a large family kitchen as the focal point, from here you access the main terrce with a large outdoor kitchen and dining area plus a jacuzzi facing the sea. The bedrooms are situated away from the living area creating privacy and all with access to the terrace. The property is accessed from the underground parking (2-3 cars), there is also a large storage room. The urbanisation has 24 hrs security, several pools, basketball and padel courts.