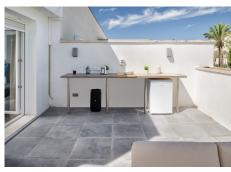

R4818865

Nueva Andalucía

REF# R4818865 1.095.000 €

| BEDS | BATHS | BUILT  | TERRACE |
|------|-------|--------|---------|
| 3    | 2     | 173 m² | 207 m²  |

A well located penthouse close to Puerto Banus, the beach & amenities. Situated on a corner gives this property total privacy and the wrap around terrace enjoys both sea & mountain views. Spacious layout with a large family kitchen as the focal point, from here you access the main terrce with a large outdoor kitchen and dining area plus a jacuzzi facing the sea. The bedrooms are situated away from the living area creating privacy and all with access to the terrace. The property is accessed from the underground parking (2-3 cars), there is also a large storage room. The urbanisation has 24 hrs security, several pools, basketball and padel courts.