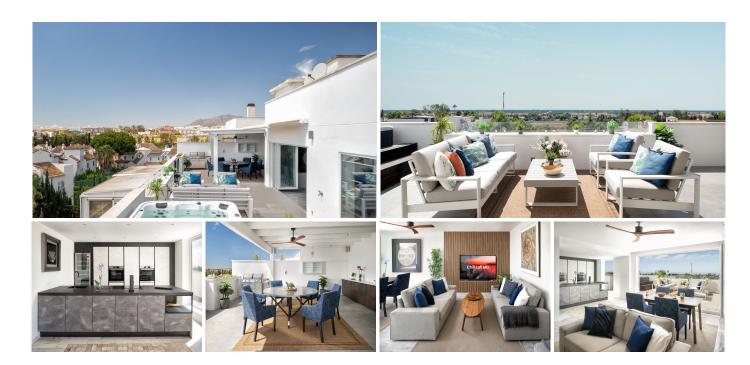

R4818865

Nueva Andalucía

REF# R4818865 1.095.000 €

| BEDS | BATHS | BUILT  | TERRACE |
|------|-------|--------|---------|
| 3    | 2     | 173 m² | 207 m²  |

A well located penthouse close to Puerto Banus, the beach & amenities. Situated on a corner gives this property total privacy and the wrap around terrace enjoys both sea & mountain views. Spacious layout with a large family kitchen as the focal point, from here you access the main terrce with a large outdoor kitchen and dining area plus a jacuzzi facing the sea. The bedrooms are situated away from the living area creating privacy and all with access to the terrace. The property is accessed from the underground parking (2-3 cars), there is also a large storage room. The urbanisation has 24 hrs security, several pools, basketball and padel courts.