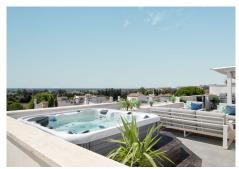

R4818865

Nueva Andalucía

REF# R4818865 1.095.000 €

| BEDS | BATHS | BUILT  | TERRACE |
|------|-------|--------|---------|
| 3    | 2     | 173 m² | 207 m²  |

A well located penthouse close to Puerto Banus, the beach & amenities. Situated on a corner gives this property total privacy and the wrap around terrace enjoys both sea & mountain views. Spacious layout with a large family kitchen as the focal point, from here you access the main terrce with a large outdoor kitchen and dining area plus a jacuzzi facing the sea. The bedrooms are situated away from the living area creating privacy and all with access to the terrace. The property is accessed from the underground parking (2-3 cars), there is also a large storage room. The urbanisation has 24 hrs security, several pools, basketball and padel courts.