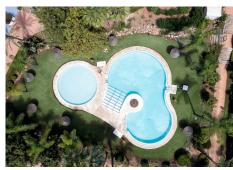

R4818865

Nueva Andalucía

REF# R4818865 1.095.000 €

| BEDS | BATHS | BUILT  | TERRACE |
|------|-------|--------|---------|
| 3    | 2     | 173 m² | 207 m²  |

A well located penthouse close to Puerto Banus, the beach & amenities. Situated on a corner gives this property total privacy and the wrap around terrace enjoys both sea & mountain views. Spacious layout with a large family kitchen as the focal point, from here you access the main terrce with a large outdoor kitchen and dining area plus a jacuzzi facing the sea. The bedrooms are situated away from the living area creating privacy and all with access to the terrace. The property is accessed from the underground parking (2-3 cars), there is also a large storage room. The urbanisation has 24 hrs security, several pools, basketball and padel courts.