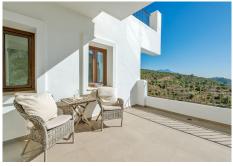

## Benahavís

REF# R4763395 1.350.000 €

| BEDS | BATHS | BUILT  | PLOT   | TERRACE |
|------|-------|--------|--------|---------|
| 5    | 4     | 366 m² | 524 m² | 86 m²   |

A five-bedroom villa on the hillside of Benahavis offers stunning views of the Andalusian landscape and the Mediterranean Sea from every room, balcony, and garden. Entering the property from the top level, from here you can take the stairs or the lift to any floor of the property. From the entrance, you have a hallway that leads you into the large and bright living room with a fireplace and spectacular views both from the inside and from the terrace. The kitchen is laid out with a dining area and a separate terrace for barbecuing. There is a guest washroom on this floor. On the next level, you have the master bedroom and two more bedrooms, all of which have their own bathrooms and terraces. The lover level has two good-sized bedrooms with direct access to the garden and pool area. There is a laundry room with a washer and dryer and a storage room and a bathroom. There's also a lounge TV area with a wet bar kitchen and wine fridge. The private heated pool pool area and garden with a lounge area with outdoor speakers are accessible from all the rooms on this level. This spot has an amazing mountain and ocean view. Just down the road is the village center of Benahavs, which is known for its restaurants and Andalusian hospitality. There is a beach 15 minutes away and San Pedro de Alcantara is the same. You can drive to Puerto Banus and Marbella town in around 25 minutes. Further features include two-car carport and there is 24-hour security in this community.