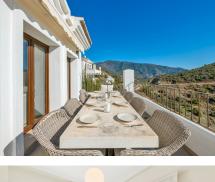

## Benahavís

REF# R4763395 1.350.000 €

| BEDS | BATHS | BUILT  | PLOT   | TERRACE |
|------|-------|--------|--------|---------|
| 5    | 4     | 366 m² | 524 m² | 86 m²   |

A five-bedroom villa on the hillside of Benahavis offers stunning views of the Andalusian landscape and the Mediterranean Sea from every room, balcony, and garden. Entering the property from the top level, from here you can take the stairs or the lift to any floor of the property. From the entrance, you have a hallway that leads you into the large and bright living room with a fireplace and spectacular views both from the inside and from the terrace. The kitchen is laid out with a dining area and a separate terrace for barbecuing. There is a guest washroom on this floor. On the next level, you have the master bedroom and two more bedrooms, all of which have their own bathrooms and terraces. The lover level has two good-sized bedrooms with direct access to the garden and pool area. There is a laundry room with a washer and dryer and a storage room and a bathroom. There's also a lounge TV area with a wet bar kitchen and wine fridge. The private heated pool pool area and garden with a lounge area with outdoor speakers are accessible from all the rooms on this level. This spot has an amazing mountain and ocean view. Just down the road is the village center of Benahavs, which is known for its restaurants and Andalusian hospitality. There is a beach 15 minutes away and San Pedro de Alcantara is the same. You can drive to Puerto Banus and Marbella town in around 25 minutes. Further features include two-car carport and there is 24-hour security in this community.