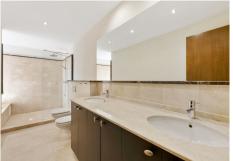

## Benahavís

REF# R4763395 1.350.000 €

| BEDS | BATHS | BUILT  | PLOT   | TERRACE |
|------|-------|--------|--------|---------|
| 5    | 4     | 366 m² | 524 m² | 86 m²   |

A five-bedroom villa on the hillside of Benahavis offers stunning views of the Andalusian landscape and the Mediterranean Sea from every room, balcony, and garden. Entering the property from the top level, from here you can take the stairs or the lift to any floor of the property. From the entrance, you have a hallway that leads you into the large and bright living room with a fireplace and spectacular views both from the inside and from the terrace. The kitchen is laid out with a dining area and a separate terrace for barbecuing. There is a guest washroom on this floor. On the next level, you have the master bedroom and two more bedrooms, all of which have their own bathrooms and terraces. The lover level has two good-sized bedrooms with direct access to the garden and pool area. There is a laundry room with a washer and dryer and a storage room and a bathroom. There's also a lounge TV area with a wet bar kitchen and wine fridge. The private heated pool pool area and garden with a lounge area with outdoor speakers are accessible from all the rooms on this level. This spot has an amazing mountain and ocean view. Just down the road is the village center of Benahavs, which is known for its restaurants and Andalusian hospitality. There is a beach 15 minutes away and San Pedro de Alcantara is the same. You can drive to Puerto Banus and Marbella town in around 25 minutes. Further features include two-car carport and there is 24-hour security in this community.