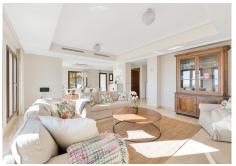

## Benahavís

REF# R4763395 1.350.000 €

| BEDS | BATHS | BUILT  | PLOT   | TERRACE |
|------|-------|--------|--------|---------|
| 5    | 4     | 366 m² | 524 m² | 86 m²   |

A five-bedroom villa on the hillside of Benahavis offers stunning views of the Andalusian landscape and the Mediterranean Sea from every room, balcony, and garden. Entering the property from the top level, from here you can take the stairs or the lift to any floor of the property. From the entrance, you have a hallway that leads you into the large and bright living room with a fireplace and spectacular views both from the inside and from the terrace. The kitchen is laid out with a dining area and a separate terrace for barbecuing. There is a guest washroom on this floor. On the next level, you have the master bedroom and two more bedrooms, all of which have their own bathrooms and terraces. The lover level has two good-sized bedrooms with direct access to the garden and pool area. There is a laundry room with a washer and dryer and a storage room and a bathroom. There's also a lounge TV area with a wet bar kitchen and wine fridge. The private heated pool pool area and garden with a lounge area with outdoor speakers are accessible from all the rooms on this level. This spot has an amazing mountain and ocean view. Just down the road is the village center of Benahavs, which is known for its restaurants and Andalusian hospitality. There is a beach 15 minutes away and San Pedro de Alcantara is the same. You can drive to Puerto Banus and Marbella town in around 25 minutes. Further features include two-car carport and there is 24-hour security in this community.