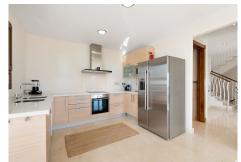

## Benahavís

REF# R4763395 1.350.000 €

| BEDS | BATHS | BUILT  | PLOT   | TERRACE |
|------|-------|--------|--------|---------|
| 5    | 4     | 366 m² | 524 m² | 86 m²   |

A five-bedroom villa on the hillside of Benahavis offers stunning views of the Andalusian landscape and the Mediterranean Sea from every room, balcony, and garden. Entering the property from the top level, from here you can take the stairs or the lift to any floor of the property. From the entrance, you have a hallway that leads you into the large and bright living room with a fireplace and spectacular views both from the inside and from the terrace. The kitchen is laid out with a dining area and a separate terrace for barbecuing. There is a guest washroom on this floor. On the next level, you have the master bedroom and two more bedrooms, all of which have their own bathrooms and terraces. The lover level has two good-sized bedrooms with direct access to the garden and pool area. There is a laundry room with a washer and dryer and a storage room and a bathroom. There's also a lounge TV area with a wet bar kitchen and wine fridge. The private heated pool pool area and garden with a lounge area with outdoor speakers are accessible from all the rooms on this level. This spot has an amazing mountain and ocean view. Just down the road is the village center of Benahavs, which is known for its restaurants and Andalusian hospitality. There is a beach 15 minutes away and San Pedro de Alcantara is the same. You can drive to Puerto Banus and Marbella town in around 25 minutes. Further features include two-car carport and there is 24-hour security in this community.