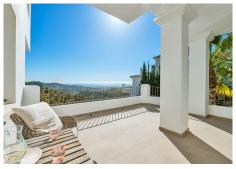

## Benahavís

REF# R4763395 1.350.000 €

| BEDS | BATHS | BUILT  | PLOT   | TERRACE |
|------|-------|--------|--------|---------|
| 5    | 4     | 366 m² | 524 m² | 86 m²   |

A five-bedroom villa on the hillside of Benahavis offers stunning views of the Andalusian landscape and the Mediterranean Sea from every room, balcony, and garden. Entering the property from the top level, from here you can take the stairs or the lift to any floor of the property. From the entrance, you have a hallway that leads you into the large and bright living room with a fireplace and spectacular views both from the inside and from the terrace. The kitchen is laid out with a dining area and a separate terrace for barbecuing. There is a guest washroom on this floor. On the next level, you have the master bedroom and two more bedrooms, all of which have their own bathrooms and terraces. The lover level has two good-sized bedrooms with direct access to the garden and pool area. There is a laundry room with a washer and dryer and a storage room and a bathroom. There's also a lounge TV area with a wet bar kitchen and wine fridge. The private heated pool pool area and garden with a lounge area with outdoor speakers are accessible from all the rooms on this level. This spot has an amazing mountain and ocean view. Just down the road is the village center of Benahavs, which is known for its restaurants and Andalusian hospitality. There is a beach 15 minutes away and San Pedro de Alcantara is the same. You can drive to Puerto Banus and Marbella town in around 25 minutes. Further features include two-car carport and there is 24-hour security in this community.