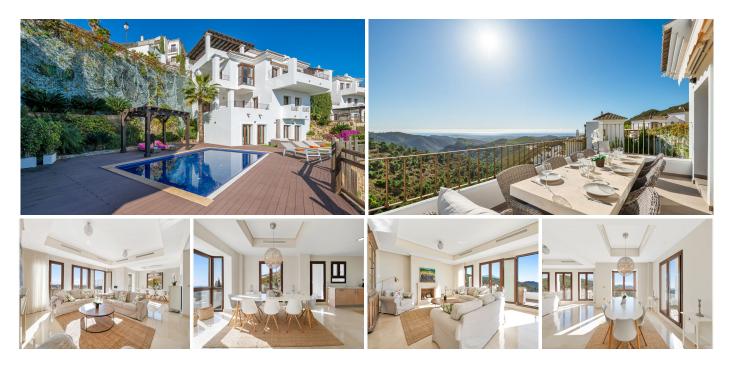

## Benahavís

REF# R4763395 1.350.000 €

| BEDS | BATHS | BUILT  | PLOT   | TERRACE |
|------|-------|--------|--------|---------|
| 5    | 4     | 366 m² | 524 m² | 86 m²   |

A five-bedroom villa on the hillside of Benahavis offers stunning views of the Andalusian landscape and the Mediterranean Sea from every room, balcony, and garden. Entering the property from the top level, from here you can take the stairs or the lift to any floor of the property. From the entrance, you have a hallway that leads you into the large and bright living room with a fireplace and spectacular views both from the inside and from the terrace. The kitchen is laid out with a dining area and a separate terrace for barbecuing. There is a guest washroom on this floor. On the next level, you have the master bedroom and two more bedrooms, all of which have their own bathrooms and terraces. The lover level has two good-sized bedrooms with direct access to the garden and pool area. There is a laundry room with a washer and dryer and a storage room and a bathroom. There's also a lounge TV area with a wet bar kitchen and wine fridge. The private heated pool pool area and garden with a lounge area with outdoor speakers are accessible from all the rooms on this level. This spot has an amazing mountain and ocean view. Just down the road is the village center of Benahavs, which is known for its restaurants and Andalusian hospitality. There is a beach 15 minutes away and San Pedro de Alcantara is the same. You can drive to Puerto Banus and Marbella town in around 25 minutes. Further features include two-car carport and there is 24-hour security in this community.