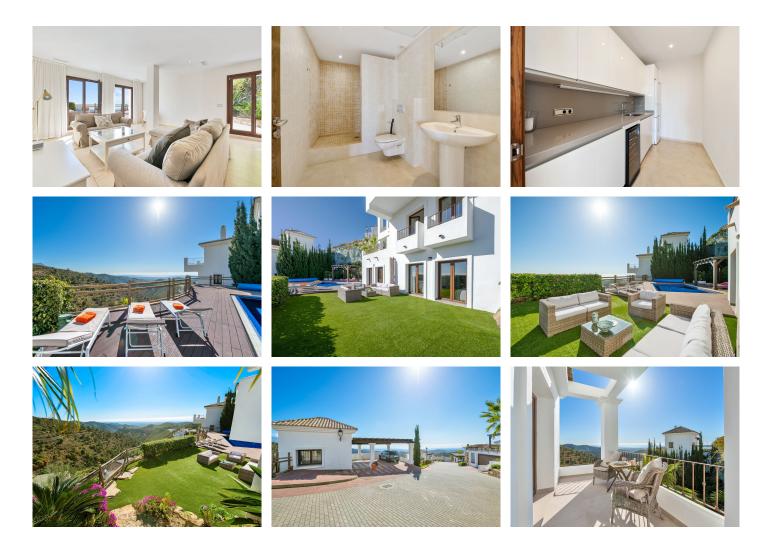

## Benahavís

REF# R4763395 1.350.000 €

| BEDS | BATHS | BUILT  | PLOT   | TERRACE |
|------|-------|--------|--------|---------|
| 5    | 4     | 366 m² | 524 m² | 86 m²   |

A five-bedroom villa on the hillside of Benahavis offers stunning views of the Andalusian landscape and the Mediterranean Sea from every room, balcony, and garden. Entering the property from the top level, from here you can take the stairs or the lift to any floor of the property. From the entrance, you have a hallway that leads you into the large and bright living room with a fireplace and spectacular views both from the inside and from the terrace. The kitchen is laid out with a dining area and a separate terrace for barbecuing. There is a guest washroom on this floor. On the next level, you have the master bedroom and two more bedrooms, all of which have their own bathrooms and terraces. The lover level has two good-sized bedrooms with direct access to the garden and pool area. There is a laundry room with a washer and dryer and a storage room and a bathroom. There's also a lounge TV area with a wet bar kitchen and wine fridge. The private heated pool pool area and garden with a lounge area with outdoor speakers are accessible from all the rooms on this level. This spot has an amazing mountain and ocean view. Just down the road is the village center of Benahavs, which is known for its restaurants and Andalusian hospitality. There is a beach 15 minutes away and San Pedro de Alcantara is the same. You can drive to Puerto Banus and Marbella town in around 25 minutes. Further features include two-car carport and there is 24-hour security in this community.