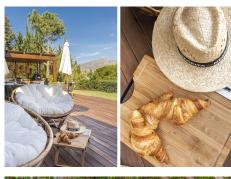

## R4325077

Nueva Andalucía

REF# R4325077 4.395.000 €

| BEDS | BATHS | BUILT  | PLOT    | TERRACE |
|------|-------|--------|---------|---------|
| 5    | 4     | 571 m² | 1643 m² | 100 m²  |

This totally refurbished villa on a very private plot is situated in the heart of Las Brisas and a short drive to the Los Naranjos Golf course, on an elevated south facing plot offering magical mountain & sea views. This property is perfect for families and golfers and for anyone that is looking for that special architectural experience. Offering a unique style and feeling to all other villas on the market with high vaulted ceilings in wood, modern windows, and curated decor. On the main level you have the master suite, 2 large guestroom suites and the Danespan/Puroform custom designed kitchen which naturally flows into the open plan dining room living room. On the lower level a light filled entrance hall leads to the state-of-the-art home cinema and a spacious multifunctional room comprising of gym exercise machines and pool table with access to the shaded courtyard. There are 2 additional bedrooms also with access to the internal courtyard and the 3rd room which can also be an office or an extra bedroom. The pool area is a tropical haven with its outdoor kitchen, pizza oven and spa style swimming pool. The villa also offers garage, underfloor heating/AC throughout and recently upgraded security features such as complete external HD CCTV coverage and door entry system.