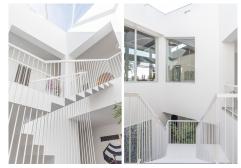

## R4325077

Nueva Andalucía

REF# R4325077 4.395.000 €

| BEDS | BATHS | BUILT  | PLOT    | TERRACE |
|------|-------|--------|---------|---------|
| 5    | 4     | 571 m² | 1643 m² | 100 m²  |

This totally refurbished villa on a very private plot is situated in the heart of Las Brisas and a short drive to the Los Naranjos Golf course, on an elevated south facing plot offering magical mountain & sea views. This property is perfect for families and golfers and for anyone that is looking for that special architectural experience. Offering a unique style and feeling to all other villas on the market with high vaulted ceilings in wood, modern windows, and curated decor. On the main level you have the master suite, 2 large guestroom suites and the Danespan/Puroform custom designed kitchen which naturally flows into the open plan dining room living room. On the lower level a light filled entrance hall leads to the state-of-the-art home cinema and a spacious multifunctional room comprising of gym exercise machines and pool table with access to the shaded courtyard. There are 2 additional bedrooms also with access to the internal courtyard and the 3rd room which can also be an office or an extra bedroom. The pool area is a tropical haven with its outdoor kitchen, pizza oven and spa style swimming pool. The villa also offers garage, underfloor heating/AC throughout and recently upgraded security features such as complete external HD CCTV coverage and door entry system.