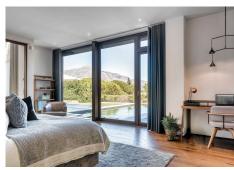

## R4325077

Nueva Andalucía

REF# R4325077 4.395.000 €

| BEDS | BATHS | BUILT  | PLOT    | TERRACE |
|------|-------|--------|---------|---------|
| 5    | 4     | 571 m² | 1643 m² | 100 m²  |

This totally refurbished villa on a very private plot is situated in the heart of Las Brisas and a short drive to the Los Naranjos Golf course, on an elevated south facing plot offering magical mountain & sea views. This property is perfect for families and golfers and for anyone that is looking for that special architectural experience. Offering a unique style and feeling to all other villas on the market with high vaulted ceilings in wood, modern windows, and curated decor. On the main level you have the master suite, 2 large guestroom suites and the Danespan/Puroform custom designed kitchen which naturally flows into the open plan dining room living room. On the lower level a light filled entrance hall leads to the state-of-the-art home cinema and a spacious multifunctional room comprising of gym exercise machines and pool table with access to the shaded courtyard. There are 2 additional bedrooms also with access to the internal courtyard and the 3rd room which can also be an office or an extra bedroom. The pool area is a tropical haven with its outdoor kitchen, pizza oven and spa style swimming pool. The villa also offers garage, underfloor heating/AC throughout and recently upgraded security features such as complete external HD CCTV coverage and door entry system.