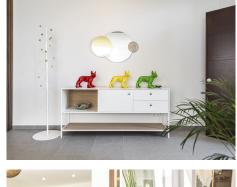

## R4325077

Nueva Andalucía

REF# R4325077 4.395.000 €

| BEDS | BATHS | BUILT  | PLOT    | TERRACE |
|------|-------|--------|---------|---------|
| 5    | 4     | 571 m² | 1643 m² | 100 m²  |

This totally refurbished villa on a very private plot is situated in the heart of Las Brisas and a short drive to the Los Naranjos Golf course, on an elevated south facing plot offering magical mountain & sea views. This property is perfect for families and golfers and for anyone that is looking for that special architectural experience. Offering a unique style and feeling to all other villas on the market with high vaulted ceilings in wood, modern windows, and curated decor. On the main level you have the master suite, 2 large guestroom suites and the Danespan/Puroform custom designed kitchen which naturally flows into the open plan dining room living room. On the lower level a light filled entrance hall leads to the state-of-the-art home cinema and a spacious multifunctional room comprising of gym exercise machines and pool table with access to the shaded courtyard. There are 2 additional bedrooms also with access to the internal courtyard and the 3rd room which can also be an office or an extra bedroom. The pool area is a tropical haven with its outdoor kitchen, pizza oven and spa style swimming pool. The villa also offers garage, underfloor heating/AC throughout and recently upgraded security features such as complete external HD CCTV coverage and door entry system.