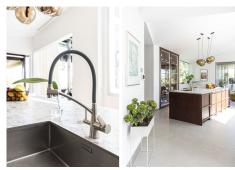

## R4325077

Nueva Andalucía

REF# R4325077 4.395.000 €

| BEDS | BATHS | BUILT  | PLOT    | TERRACE |
|------|-------|--------|---------|---------|
| 5    | 4     | 571 m² | 1643 m² | 100 m²  |

This totally refurbished villa on a very private plot is situated in the heart of Las Brisas and a short drive to the Los Naranjos Golf course, on an elevated south facing plot offering magical mountain & sea views. This property is perfect for families and golfers and for anyone that is looking for that special architectural experience. Offering a unique style and feeling to all other villas on the market with high vaulted ceilings in wood, modern windows, and curated decor. On the main level you have the master suite, 2 large guestroom suites and the Danespan/Puroform custom designed kitchen which naturally flows into the open plan dining room living room. On the lower level a light filled entrance hall leads to the state-of-the-art home cinema and a spacious multifunctional room comprising of gym exercise machines and pool table with access to the shaded courtyard. There are 2 additional bedrooms also with access to the internal courtyard and the 3rd room which can also be an office or an extra bedroom. The pool area is a tropical haven with its outdoor kitchen, pizza oven and spa style swimming pool. The villa also offers garage, underfloor heating/AC throughout and recently upgraded security features such as complete external HD CCTV coverage and door entry system.