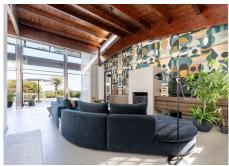

## R4325077

Nueva Andalucía

REF# R4325077 4.395.000 €

| BEDS | BATHS | BUILT  | PLOT    | TERRACE |
|------|-------|--------|---------|---------|
| 5    | 4     | 571 m² | 1643 m² | 100 m²  |

This totally refurbished villa on a very private plot is situated in the heart of Las Brisas and a short drive to the Los Naranjos Golf course, on an elevated south facing plot offering magical mountain & sea views. This property is perfect for families and golfers and for anyone that is looking for that special architectural experience. Offering a unique style and feeling to all other villas on the market with high vaulted ceilings in wood, modern windows, and curated decor. On the main level you have the master suite, 2 large guestroom suites and the Danespan/Puroform custom designed kitchen which naturally flows into the open plan dining room living room. On the lower level a light filled entrance hall leads to the state-of-the-art home cinema and a spacious multifunctional room comprising of gym exercise machines and pool table with access to the shaded courtyard. There are 2 additional bedrooms also with access to the internal courtyard and the 3rd room which can also be an office or an extra bedroom. The pool area is a tropical haven with its outdoor kitchen, pizza oven and spa style swimming pool. The villa also offers garage, underfloor heating/AC throughout and recently upgraded security features such as complete external HD CCTV coverage and door entry system.