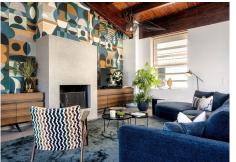

## R4325077

Nueva Andalucía

REF# R4325077 4.395.000 €

| BEDS | BATHS | BUILT  | PLOT    | TERRACE |
|------|-------|--------|---------|---------|
| 5    | 4     | 571 m² | 1643 m² | 100 m²  |

This totally refurbished villa on a very private plot is situated in the heart of Las Brisas and a short drive to the Los Naranjos Golf course, on an elevated south facing plot offering magical mountain & sea views. This property is perfect for families and golfers and for anyone that is looking for that special architectural experience. Offering a unique style and feeling to all other villas on the market with high vaulted ceilings in wood, modern windows, and curated decor. On the main level you have the master suite, 2 large guestroom suites and the Danespan/Puroform custom designed kitchen which naturally flows into the open plan dining room living room. On the lower level a light filled entrance hall leads to the state-of-the-art home cinema and a spacious multifunctional room comprising of gym exercise machines and pool table with access to the shaded courtyard. There are 2 additional bedrooms also with access to the internal courtyard and the 3rd room which can also be an office or an extra bedroom. The pool area is a tropical haven with its outdoor kitchen, pizza oven and spa style swimming pool. The villa also offers garage, underfloor heating/AC throughout and recently upgraded security features such as complete external HD CCTV coverage and door entry system.