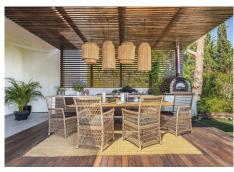

## R4325077

Nueva Andalucía

REF# R4325077 4.395.000 €

| BEDS | BATHS | BUILT  | PLOT    | TERRACE |
|------|-------|--------|---------|---------|
| 5    | 4     | 571 m² | 1643 m² | 100 m²  |

This totally refurbished villa on a very private plot is situated in the heart of Las Brisas and a short drive to the Los Naranjos Golf course, on an elevated south facing plot offering magical mountain & sea views. This property is perfect for families and golfers and for anyone that is looking for that special architectural experience. Offering a unique style and feeling to all other villas on the market with high vaulted ceilings in wood, modern windows, and curated decor. On the main level you have the master suite, 2 large guestroom suites and the Danespan/Puroform custom designed kitchen which naturally flows into the open plan dining room living room. On the lower level a light filled entrance hall leads to the state-of-the-art home cinema and a spacious multifunctional room comprising of gym exercise machines and pool table with access to the shaded courtyard. There are 2 additional bedrooms also with access to the internal courtyard and the 3rd room which can also be an office or an extra bedroom. The pool area is a tropical haven with its outdoor kitchen, pizza oven and spa style swimming pool. The villa also offers garage, underfloor heating/AC throughout and recently upgraded security features such as complete external HD CCTV coverage and door entry system.