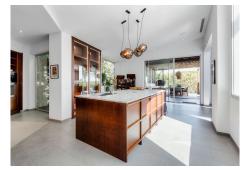

## R4325077

Nueva Andalucía

REF# R4325077 4.395.000 €

| BEDS | BATHS | BUILT  | PLOT    | TERRACE |
|------|-------|--------|---------|---------|
| 5    | 4     | 571 m² | 1643 m² | 100 m²  |

This totally refurbished villa on a very private plot is situated in the heart of Las Brisas and a short drive to the Los Naranjos Golf course, on an elevated south facing plot offering magical mountain & sea views. This property is perfect for families and golfers and for anyone that is looking for that special architectural experience. Offering a unique style and feeling to all other villas on the market with high vaulted ceilings in wood, modern windows, and curated decor. On the main level you have the master suite, 2 large guestroom suites and the Danespan/Puroform custom designed kitchen which naturally flows into the open plan dining room living room. On the lower level a light filled entrance hall leads to the state-of-the-art home cinema and a spacious multifunctional room comprising of gym exercise machines and pool table with access to the shaded courtyard. There are 2 additional bedrooms also with access to the internal courtyard and the 3rd room which can also be an office or an extra bedroom. The pool area is a tropical haven with its outdoor kitchen, pizza oven and spa style swimming pool. The villa also offers garage, underfloor heating/AC throughout and recently upgraded security features such as complete external HD CCTV coverage and door entry system.