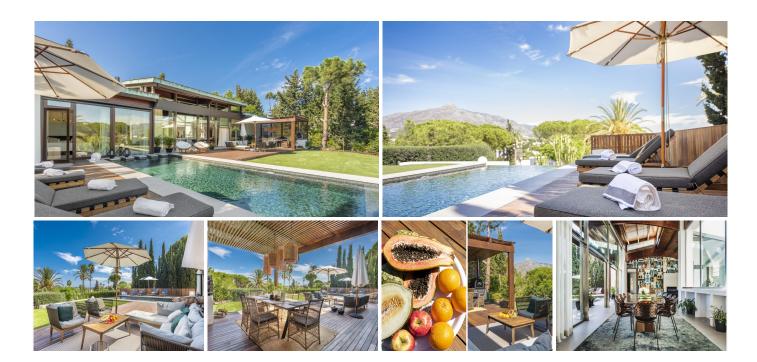

## R4325077

Nueva Andalucía

REF# R4325077 4.395.000 €

| BEDS | BATHS | BUILT  | PLOT    | TERRACE |
|------|-------|--------|---------|---------|
| 5    | 4     | 571 m² | 1643 m² | 100 m²  |

This totally refurbished villa on a very private plot is situated in the heart of Las Brisas and a short drive to the Los Naranjos Golf course, on an elevated south facing plot offering magical mountain & sea views. This property is perfect for families and golfers and for anyone that is looking for that special architectural experience. Offering a unique style and feeling to all other villas on the market with high vaulted ceilings in wood, modern windows, and curated decor. On the main level you have the master suite, 2 large guestroom suites and the Danespan/Puroform custom designed kitchen which naturally flows into the open plan dining room living room. On the lower level a light filled entrance hall leads to the state-of-the-art home cinema and a spacious multifunctional room comprising of gym exercise machines and pool table with access to the shaded courtyard. There are 2 additional bedrooms also with access to the internal courtyard and the 3rd room which can also be an office or an extra bedroom. The pool area is a tropical haven with its outdoor kitchen, pizza oven and spa style swimming pool. The villa also offers garage, underfloor heating/AC throughout and recently upgraded security features such as complete external HD CCTV coverage and door entry system.