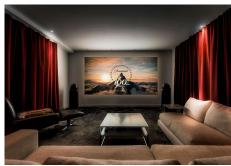

## R4325077

Nueva Andalucía

REF# R4325077 4.395.000 €

| BEDS | BATHS | BUILT  | PLOT    | TERRACE |
|------|-------|--------|---------|---------|
| 5    | 4     | 571 m² | 1643 m² | 100 m²  |

This totally refurbished villa on a very private plot is situated in the heart of Las Brisas and a short drive to the Los Naranjos Golf course, on an elevated south facing plot offering magical mountain & sea views. This property is perfect for families and golfers and for anyone that is looking for that special architectural experience. Offering a unique style and feeling to all other villas on the market with high vaulted ceilings in wood, modern windows, and curated decor. On the main level you have the master suite, 2 large guestroom suites and the Danespan/Puroform custom designed kitchen which naturally flows into the open plan dining room living room. On the lower level a light filled entrance hall leads to the state-of-the-art home cinema and a spacious multifunctional room comprising of gym exercise machines and pool table with access to the shaded courtyard. There are 2 additional bedrooms also with access to the internal courtyard and the 3rd room which can also be an office or an extra bedroom. The pool area is a tropical haven with its outdoor kitchen, pizza oven and spa style swimming pool. The villa also offers garage, underfloor heating/AC throughout and recently upgraded security features such as complete external HD CCTV coverage and door entry system.