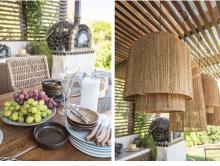

## R4325077

Nueva Andalucía

REF# R4325077 4.395.000 €

| BEDS | BATHS | BUILT  | PLOT    | TERRACE |
|------|-------|--------|---------|---------|
| 5    | 4     | 571 m² | 1643 m² | 100 m²  |

This totally refurbished villa on a very private plot is situated in the heart of Las Brisas and a short drive to the Los Naranjos Golf course, on an elevated south facing plot offering magical mountain & sea views. This property is perfect for families and golfers and for anyone that is looking for that special architectural experience. Offering a unique style and feeling to all other villas on the market with high vaulted ceilings in wood, modern windows, and curated decor. On the main level you have the master suite, 2 large guestroom suites and the Danespan/Puroform custom designed kitchen which naturally flows into the open plan dining room living room. On the lower level a light filled entrance hall leads to the state-of-the-art home cinema and a spacious multifunctional room comprising of gym exercise machines and pool table with access to the shaded courtyard. There are 2 additional bedrooms also with access to the internal courtyard and the 3rd room which can also be an office or an extra bedroom. The pool area is a tropical haven with its outdoor kitchen, pizza oven and spa style swimming pool. The villa also offers garage, underfloor heating/AC throughout and recently upgraded security features such as complete external HD CCTV coverage and door entry system.