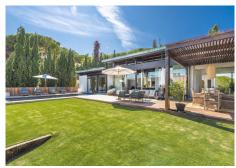

## R4325077

Nueva Andalucía

REF# R4325077 4.395.000 €

| BEDS | BATHS | BUILT  | PLOT    | TERRACE |
|------|-------|--------|---------|---------|
| 5    | 4     | 571 m² | 1643 m² | 100 m²  |

This totally refurbished villa on a very private plot is situated in the heart of Las Brisas and a short drive to the Los Naranjos Golf course, on an elevated south facing plot offering magical mountain & sea views. This property is perfect for families and golfers and for anyone that is looking for that special architectural experience. Offering a unique style and feeling to all other villas on the market with high vaulted ceilings in wood, modern windows, and curated decor. On the main level you have the master suite, 2 large guestroom suites and the Danespan/Puroform custom designed kitchen which naturally flows into the open plan dining room living room. On the lower level a light filled entrance hall leads to the state-of-the-art home cinema and a spacious multifunctional room comprising of gym exercise machines and pool table with access to the shaded courtyard. There are 2 additional bedrooms also with access to the internal courtyard and the 3rd room which can also be an office or an extra bedroom. The pool area is a tropical haven with its outdoor kitchen, pizza oven and spa style swimming pool. The villa also offers garage, underfloor heating/AC throughout and recently upgraded security features such as complete external HD CCTV coverage and door entry system.