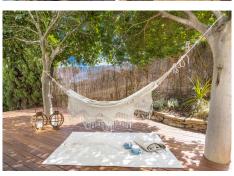

## R4325077

Nueva Andalucía

REF# R4325077 4.395.000 €

| BEDS | BATHS | BUILT  | PLOT    | TERRACE |
|------|-------|--------|---------|---------|
| 5    | 4     | 571 m² | 1643 m² | 100 m²  |

This totally refurbished villa on a very private plot is situated in the heart of Las Brisas and a short drive to the Los Naranjos Golf course, on an elevated south facing plot offering magical mountain & sea views. This property is perfect for families and golfers and for anyone that is looking for that special architectural experience. Offering a unique style and feeling to all other villas on the market with high vaulted ceilings in wood, modern windows, and curated decor. On the main level you have the master suite, 2 large guestroom suites and the Danespan/Puroform custom designed kitchen which naturally flows into the open plan dining room living room. On the lower level a light filled entrance hall leads to the state-of-the-art home cinema and a spacious multifunctional room comprising of gym exercise machines and pool table with access to the shaded courtyard. There are 2 additional bedrooms also with access to the internal courtyard and the 3rd room which can also be an office or an extra bedroom. The pool area is a tropical haven with its outdoor kitchen, pizza oven and spa style swimming pool. The villa also offers garage, underfloor heating/AC throughout and recently upgraded security features such as complete external HD CCTV coverage and door entry system.