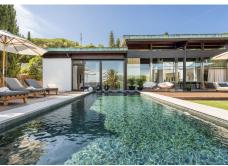

## R4325077

Nueva Andalucía

REF# R4325077 4.395.000 €

| BEDS | BATHS | BUILT  | PLOT    | TERRACE |
|------|-------|--------|---------|---------|
| 5    | 4     | 571 m² | 1643 m² | 100 m²  |

This totally refurbished villa on a very private plot is situated in the heart of Las Brisas and a short drive to the Los Naranjos Golf course, on an elevated south facing plot offering magical mountain & sea views. This property is perfect for families and golfers and for anyone that is looking for that special architectural experience. Offering a unique style and feeling to all other villas on the market with high vaulted ceilings in wood, modern windows, and curated decor. On the main level you have the master suite, 2 large guestroom suites and the Danespan/Puroform custom designed kitchen which naturally flows into the open plan dining room living room. On the lower level a light filled entrance hall leads to the state-of-the-art home cinema and a spacious multifunctional room comprising of gym exercise machines and pool table with access to the shaded courtyard. There are 2 additional bedrooms also with access to the internal courtyard and the 3rd room which can also be an office or an extra bedroom. The pool area is a tropical haven with its outdoor kitchen, pizza oven and spa style swimming pool. The villa also offers garage, underfloor heating/AC throughout and recently upgraded security features such as complete external HD CCTV coverage and door entry system.