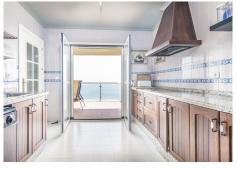

## R4561033

Manilva

REF# R4561033 425.000 €

| BEDS | BATHS | BUILT  | TERRACE |
|------|-------|--------|---------|
| 3    | 2     | 114 m² | 16 m²   |

Beautiful sea views penthouse in Manilva Fantastic 3-bedroom penthouse with impressive panoramic sea views next to the Port of Sotogrande and its prestigious golf courses. Located in a complex of only 24 luxury homes within the Urbanization "La Paloma de Manilva", just 300 meters from the beach. The house is distributed on one floor and has a spacious living room with direct access to a large terrace with open sea. It has an independent kitchen, 3 large bedrooms, one of them en suite and a bathroom. Includes a garage and storage room. It has large common areas, gardens, walkways, swimming pool, easy access to the garage. Located just two hundred meters from the sea, with the incredible advantage of being able to walk to a multitude of existing services in the area, such as restaurants, beach bars, supermarkets, pharmacies, shops, etc.