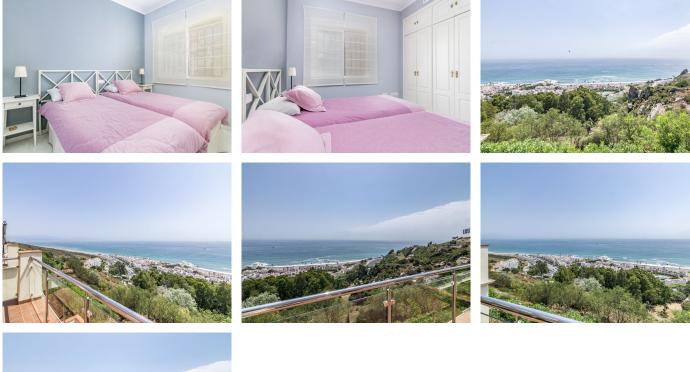

## R4561033

Manilva

REF# R4561033 425.000 €

| BEDS | BATHS | BUILT  | TERRACE |
|------|-------|--------|---------|
| 3    | 2     | 114 m² | 16 m²   |

Beautiful sea views penthouse in Manilva Fantastic 3-bedroom penthouse with impressive panoramic sea views next to the Port of Sotogrande and its prestigious golf courses. Located in a complex of only 24 luxury homes within the Urbanization "La Paloma de Manilva", just 300 meters from the beach. The house is distributed on one floor and has a spacious living room with direct access to a large terrace with open sea. It has an independent kitchen, 3 large bedrooms, one of them en suite and a bathroom. Includes a garage and storage room. It has large common areas, gardens, walkways, swimming pool, easy access to the garage. Located just two hundred meters from the sea, with the incredible advantage of being able to walk to a multitude of existing services in the area, such as restaurants, beach bars, supermarkets, pharmacies, shops, etc.