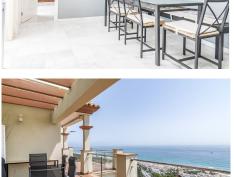

## R4561033

Manilva

REF# R4561033 425.000 €

| BEDS | BATHS | BUILT  | TERRACE |
|------|-------|--------|---------|
| 3    | 2     | 114 m² | 16 m²   |

Beautiful sea views penthouse in Manilva Fantastic 3-bedroom penthouse with impressive panoramic sea views next to the Port of Sotogrande and its prestigious golf courses. Located in a complex of only 24 luxury homes within the Urbanization "La Paloma de Manilva", just 300 meters from the beach. The house is distributed on one floor and has a spacious living room with direct access to a large terrace with open sea. It has an independent kitchen, 3 large bedrooms, one of them en suite and a bathroom. Includes a garage and storage room. It has large common areas, gardens, walkways, swimming pool, easy access to the garage. Located just two hundred meters from the sea, with the incredible advantage of being able to walk to a multitude of existing services in the area, such as restaurants, beach bars, supermarkets, pharmacies, shops, etc.