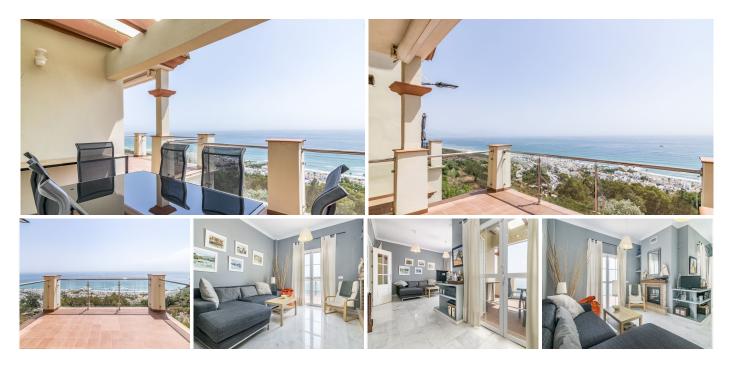

## R4561033

Manilva

REF# R4561033 425.000 €

| BEDS | BATHS | BUILT  | TERRACE |
|------|-------|--------|---------|
| 3    | 2     | 114 m² | 16 m²   |

Beautiful sea views penthouse in Manilva Fantastic 3-bedroom penthouse with impressive panoramic sea views next to the Port of Sotogrande and its prestigious golf courses. Located in a complex of only 24 luxury homes within the Urbanization "La Paloma de Manilva", just 300 meters from the beach. The house is distributed on one floor and has a spacious living room with direct access to a large terrace with open sea. It has an independent kitchen, 3 large bedrooms, one of them en suite and a bathroom. Includes a garage and storage room. It has large common areas, gardens, walkways, swimming pool, easy access to the garage. Located just two hundred meters from the sea, with the incredible advantage of being able to walk to a multitude of existing services in the area, such as restaurants, beach bars, supermarkets, pharmacies, shops, etc.