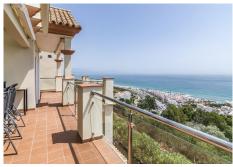

## R4561033

Manilva

REF# R4561033 425.000 €

| BEDS | BATHS | BUILT  | TERRACE |
|------|-------|--------|---------|
| 3    | 2     | 114 m² | 16 m²   |

Beautiful sea views penthouse in Manilva Fantastic 3-bedroom penthouse with impressive panoramic sea views next to the Port of Sotogrande and its prestigious golf courses. Located in a complex of only 24 luxury homes within the Urbanization "La Paloma de Manilva", just 300 meters from the beach. The house is distributed on one floor and has a spacious living room with direct access to a large terrace with open sea. It has an independent kitchen, 3 large bedrooms, one of them en suite and a bathroom. Includes a garage and storage room. It has large common areas, gardens, walkways, swimming pool, easy access to the garage. Located just two hundred meters from the sea, with the incredible advantage of being able to walk to a multitude of existing services in the area, such as restaurants, beach bars, supermarkets, pharmacies, shops, etc.