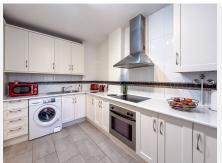

#### REF# R5044672 450.000 €

| BEDS | BATHS | BUILT  | TERRACE |
|------|-------|--------|---------|
| 2    | 2     | 123 m² | 26 m²   |

This spacious apartment is ideally located in central Nueva Andalucia, Marbella. With 2 bedrooms and 2 bathrooms, a separate large kitchen, the property offers a practical and comfortable living. The salon receives plenty of sunlight from South – West, practically all day. Features a fireplace, large windows, and access to a covered terrace with beautiful garden views.