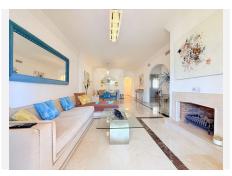

#### REF# R5044672 450.000 €

| BEDS | BATHS | BUILT  | TERRACE |
|------|-------|--------|---------|
| 2    | 2     | 123 m² | 26 m²   |

This spacious apartment is ideally located in central Nueva Andalucia, Marbella. With 2 bedrooms and 2 bathrooms, a separate large kitchen, the property offers a practical and comfortable living. The salon receives plenty of sunlight from South – West, practically all day. Features a fireplace, large windows, and access to a covered terrace with beautiful garden views.