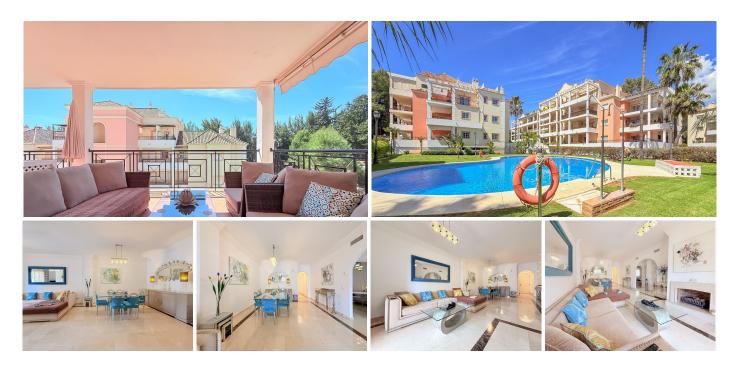

#### REF# R5044672 450.000 €

| BEDS | BATHS | BUILT  | TERRACE |
|------|-------|--------|---------|
| 2    | 2     | 123 m² | 26 m²   |

This spacious apartment is ideally located in central Nueva Andalucia, Marbella. With 2 bedrooms and 2 bathrooms, a separate large kitchen, the property offers a practical and comfortable living. The salon receives plenty of sunlight from South – West, practically all day. Features a fireplace, large windows, and access to a covered terrace with beautiful garden views.

The complex offers well-kept communal gardens, a swimming pool area with sun beds, security cameras throughout the urbanizacion and concierge service. The apartment has indoor secure parking space and a storage unit.

River Garden is located in Marbella's golf valley, adjacent to the prestigious Las Brisas golf course and a few of minutes to Aloha and Los Naranjos Golf and Country Clubs.