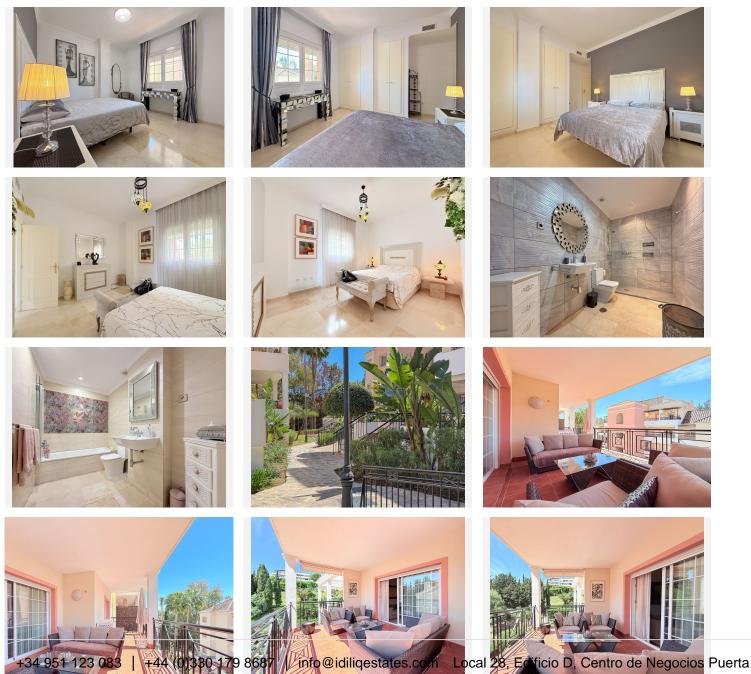

#### REF# R5044672 450.000 €

| BEDS | BATHS | BUILT  | TERRACE |
|------|-------|--------|---------|
| 2    | 2     | 123 m² | 26 m²   |

This spacious apartment is ideally located in central Nueva Andalucia, Marbella. With 2 bedrooms and 2 bathrooms, a separate large kitchen, the property offers a practical and comfortable living. The salon receives plenty of sunlight from South – West, practically all day. Features a fireplace, large windows, and access to a covered terrace with beautiful garden views.

The complex offers well-kept communal gardens, a swimming pool area with sun beds, security cameras throughout the urbanizacion and concierge service. The apartment has indoor secure parking space and a storage unit.