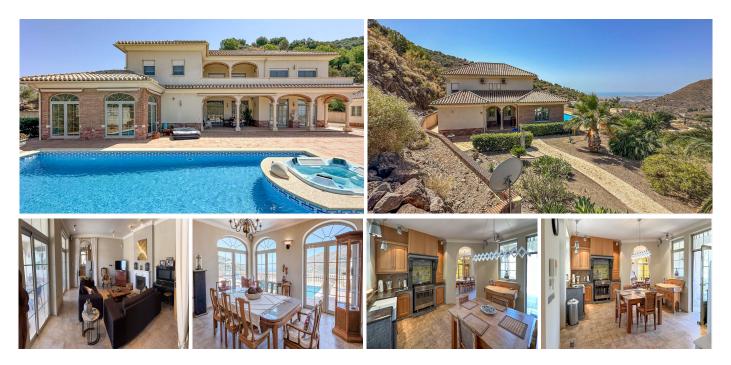

## R4826593

Málaga Este

REF# R4826593 990.000 €

| BEDS | BATHS | BUILT  | PLOT    | TERRACE |
|------|-------|--------|---------|---------|
| 4    | 3     | 343 m² | 7102 m² | 120 m²  |

The villa combines Mediterranean architecture and modern comfort with underfloor heating, air conditioning, alarm, spacious terraces with saltwater pool and whirlpool - surrounded by the impressive landscape of Andalusia - only 20 minutes drive to the coast This well-kept property has been furnished with attention to detail and is located in the hills of Arenas in the Axarquía, east of Malaga, only 20 minutes by car to the coastal town of Torre del Mar with long sandy beaches and all amenities. The south and west facing villa in Mediterranean style extends over 343 m2 built living space over two floors. Inside, on the ground floor there is a spacious kitchen with breakfast area, immediately adjacent is the stylish dining room for 8 people, a house bar and the living room with a beautiful fireplace and two guest toilets. From the kitchen and all rooms you can access the large terrace areas with saltwater pool (5x9m) and whirlpool. On the upper floor there are 4 bedrooms, 3 of which have a private bathroom. The fourth bedroom is currently used as a study. The master bedroom also has a walk-in dressing area and access to the terrace in front with fantastic panoramic views of the mountains and the Mediterranean. Outside there is a building with a double carport, a separate room and an outdoor kitchen with a grill and pizza oven. From here you can also access the terraces and the wonderful pool area. The terraces are partly covered, where you can enjoy shady seating and dining areas with the great view in summer. - Central underfloor heating and air conditioning - Double glazing with +34 951 123 083 | +44 (0)330 179 8687 | info@idiliqestates.com Local 28, Edificio D, Centro de Negocios Puerta de Banús, N-340, Km 175, 29660 Nueva Andlaucia

## IDILIQ estates

mosquito screens and blinds - Solar system for hot water preparation - Water, electricity and gas connections - Private well with spring water and 5,000 liter water tank - The villa is ideal as a permanent residence and holiday home for nature lovers