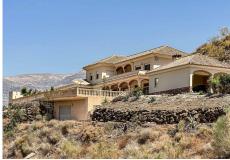

## R4826593

Málaga Este

REF# R4826593 990.000 €

| BEDS | BATHS | BUILT  | PLOT    | TERRACE |
|------|-------|--------|---------|---------|
| 4    | 3     | 343 m² | 7102 m² | 120 m²  |

The villa combines Mediterranean architecture and modern comfort with underfloor heating, air conditioning, alarm, spacious terraces with saltwater pool and whirlpool - surrounded by the impressive landscape of Andalusia - only 20 minutes drive to the coast This well-kept property has been furnished with attention to detail and is located in the hills of Arenas in the Axarquía, east of Malaga, only 20 minutes by car to the coastal town of Torre del Mar with long sandy beaches and all amenities. The south and west facing villa in Mediterranean style extends over 343 m2 built living space over two floors. Inside, on the ground floor there is a spacious kitchen with breakfast area, immediately adjacent is the stylish dining room for 8 people, a house bar and the living room with a beautiful fireplace and two guest toilets. From the kitchen and all rooms you can access the large terrace areas with saltwater pool (5x9m) and whirlpool. On the upper floor there are 4 bedrooms, 3 of which have a private bathroom. The fourth bedroom is currently used as a study. The master bedroom also has a walk-in dressing area and access to the terrace in front with fantastic panoramic views of the mountains and the Mediterranean. Outside there is a building with a double carport, a separate room and an outdoor kitchen with a grill and pizza oven. From here you can also access the terraces and the wonderful pool area. The terraces are partly covered, where you can enjoy shady seating and dining areas with the great view in summer. - Central underfloor heating and air conditioning - Double glazing with +34 951 123 083 | +44 (0)330 179 8687 | info@idiliqestates.com Local 28, Edificio D, Centro de Negocios Puerta de Banús, N-340, Km 175, 29660 Nueva Andlaucia