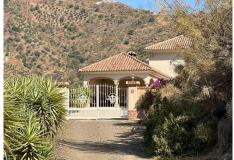

## R4826593

Málaga Este

REF# R4826593 990.000 €

| BEDS | BATHS | BUILT  | PLOT    | TERRACE |
|------|-------|--------|---------|---------|
| 4    | 3     | 343 m² | 7102 m² | 120 m²  |

The villa combines Mediterranean architecture and modern comfort with underfloor heating, air conditioning, alarm, spacious terraces with saltwater pool and whirlpool - surrounded by the impressive landscape of Andalusia - only 20 minutes drive to the coast This well-kept property has been furnished with attention to detail and is located in the hills of Arenas in the Axarquía, east of Malaga, only 20 minutes by car to the coastal town of Torre del Mar with long sandy beaches and all amenities. The south and west facing villa in Mediterranean style extends over 343 m2 built living space over two floors. Inside, on the ground floor there is a spacious kitchen with breakfast area, immediately adjacent is the stylish dining room for 8 people, a house bar and the living room with a beautiful fireplace and two guest toilets. From the kitchen and all rooms you can access the large terrace areas with saltwater pool (5x9m) and whirlpool. On the upper floor there are 4 bedrooms, 3 of which have a private bathroom. The fourth bedroom is currently used as a study. The master bedroom also has a walk-in dressing area and access to the terrace in front with fantastic panoramic views of the mountains and the Mediterranean. Outside there is a building with a double carport, a separate room and an outdoor kitchen with a grill and pizza oven. From here you can also access the terraces and the wonderful pool area. The terraces are partly covered, where you can enjoy shady seating and dining areas with the great view in summer. - Central underfloor heating and air conditioning - Double glazing with +34 951 123 083 | +44 (0)330 179 8687 | info@idiliqestates.com Local 28, Edificio D, Centro de Negocios Puerta de Banús, N-340, Km 175, 29660 Nueva Andlaucia