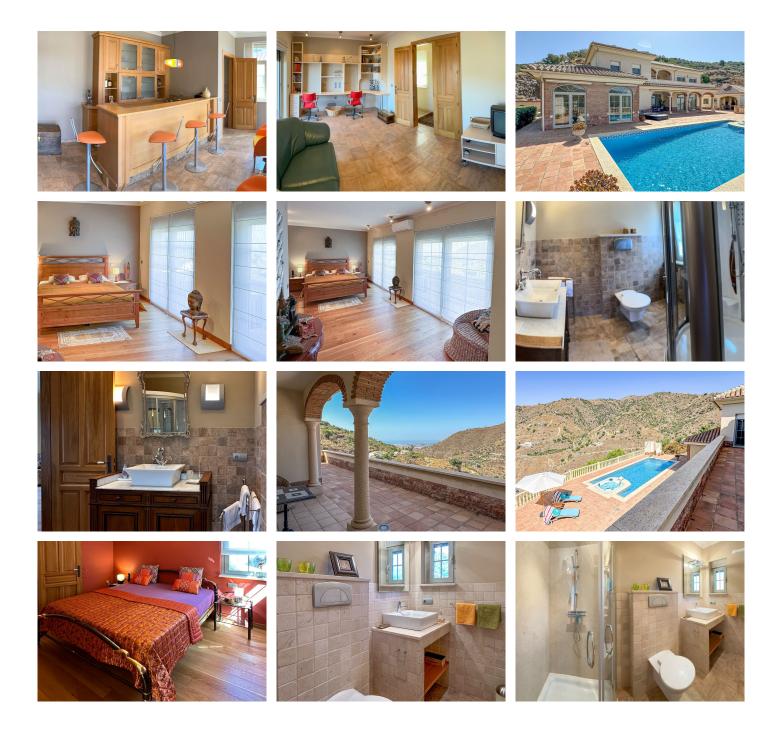

## R4826593

Málaga Este

REF# R4826593 990.000 €

| BEDS | BATHS | BUILT  | PLOT    | TERRACE |
|------|-------|--------|---------|---------|
| 4    | 3     | 343 m² | 7102 m² | 120 m²  |

The villa combines Mediterranean architecture and modern comfort with underfloor heating, air conditioning, alarm, spacious terraces with saltwater pool and whirlpool - surrounded by the impressive landscape of Andalusia - only 20 minutes drive to the coast This well-kept property has been furnished with attention to detail and is located in the hills of Arenas in the Axarquía, east of Malaga, only 20 minutes by car to the coastal town of Torre del Mar with long sandy beaches and all amenities. The south and west facing villa in Mediterranean style extends over 343 m2 built living space over two floors. Inside, on the ground floor there is a spacious kitchen with breakfast area, immediately adjacent is the stylish dining room for 8 people, a house bar and the living room with a beautiful fireplace and two guest toilets. From the kitchen and all rooms you can access the large terrace areas with saltwater pool (5x9m) and whirlpool. On the upper floor there are 4 bedrooms, 3 of which have a private bathroom. The fourth bedroom is currently used as a study. The master bedroom also has a walk-in dressing area and access to the terrace in front with fantastic panoramic views of the mountains and the Mediterranean. Outside there is a building with a double carport, a separate room and an outdoor kitchen with a grill and pizza oven. From here you can also access the terraces and the wonderful pool area. The terraces are partly covered, where you can enjoy shady seating and dining areas with the great view in summer. - Central underfloor heating and air conditioning - Double glazing with +34 951 123 083 | +44 (0)330 179 8687 | info@idiliqestates.com Local 28, Edificio D, Centro de Negocios Puerta de Banús, N-340, Km 175, 29660 Nueva Andlaucia

## IDILIQ estates

mosquito screens and blinds - Solar system for hot water preparation - Water, electricity and gas connections - Private well with spring water and 5,000 liter water tank - The villa is ideal as a permanent residence and holiday home for nature lovers