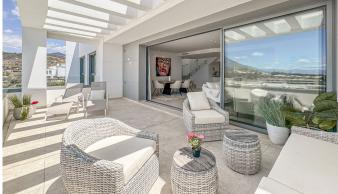

R4821937

Santa Clara

REF# R4821937 1.980.000 €

| BEDS | BATHS | BUILT  | TERRACE |
|------|-------|--------|---------|
| 3    | 3     | 183 m² | 139 m²  |

The contemporary 3-bedroom duplex penthouse with terrace and roof terrace - both with panoramic views of the mountains and the Mediterranean - is located in one of the most sought-after locations surrounded by the fairways of the Santa Clara Golf Course and just a few minutes drive to beautiful sandy beaches and all amenities. The west-facing penthouse on the Santa Clara Golf Course will fascinate you with picturesque sunsets. The floor-to-ceiling panoramic windows of the open-plan living room with dining area and fully equipped kitchen offer you fantastic views of the mountains and the Mediterranean Sea from every angle. The 29m2 large terrace in front of the living room seamlessly combines the indoor and outdoor areas, creating an extremely spacious and airy living environment. On the same level is the master bedroom with sea views and bathroom en suite with bathtub and shower as well as a dressing area. There are also two further bedrooms that share a family bathroom with spacious shower and a guest toilet. The highlight is the magnificent 110 m2 roof terrace with panoramic views, which gives you plenty of scope for social events with your family and friends. Within the upscale private resort, you can enjoy attractive communal facilities for your relaxation and fitness. These include extensive, Mediterranean gardens with 4 large outdoor pools, sun loungers and chill-out beds, an outdoor lounge bar area, a spa with sauna, steam bath, indoor swimming pool and fitness studio, as well as a coffee shop and co-working lounge. - Includes 2 parking