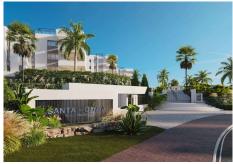

R4821937

Santa Clara

REF# R4821937 1.980.000 €

| BEDS | BATHS | BUILT  | TERRACE |
|------|-------|--------|---------|
| 3    | 3     | 183 m² | 139 m²  |

The contemporary 3-bedroom duplex penthouse with terrace and roof terrace - both with panoramic views of the mountains and the Mediterranean - is located in one of the most sought-after locations surrounded by the fairways of the Santa Clara Golf Course and just a few minutes drive to beautiful sandy beaches and all amenities. The west-facing penthouse on the Santa Clara Golf Course will fascinate you with picturesque sunsets. The floor-to-ceiling panoramic windows of the open-plan living room with dining area and fully equipped kitchen offer you fantastic views of the mountains and the Mediterranean Sea from every angle. The 29m2 large terrace in front of the living room seamlessly combines the indoor and outdoor areas, creating an extremely spacious and airy living environment. On the same level is the master bedroom with sea views and bathroom en suite with bathtub and shower as well as a dressing area. There are also two further bedrooms that share a family bathroom with spacious shower and a guest toilet. The highlight is the magnificent 110 m2 roof terrace with panoramic views, which gives you plenty of scope for social events with your family and friends. Within the upscale private resort, you can enjoy attractive communal facilities for your relaxation and fitness. These include extensive, Mediterranean gardens with 4 large outdoor pools, sun loungers and chill-out beds, an outdoor lounge bar area, a spa with sauna, steam bath, indoor swimming pool and fitness studio, as well as a coffee shop and co-working lounge. - Includes 2 parking