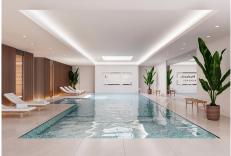

R4821937

Santa Clara

REF# R4821937 1.980.000 €

| BEDS | BATHS | BUILT  | TERRACE |
|------|-------|--------|---------|
| 3    | 3     | 183 m² | 139 m²  |

The contemporary 3-bedroom duplex penthouse with terrace and roof terrace - both with panoramic views of the mountains and the Mediterranean - is located in one of the most sought-after locations surrounded by the fairways of the Santa Clara Golf Course and just a few minutes drive to beautiful sandy beaches and all amenities. The west-facing penthouse on the Santa Clara Golf Course will fascinate you with picturesque sunsets. The floor-to-ceiling panoramic windows of the open-plan living room with dining area and fully equipped kitchen offer you fantastic views of the mountains and the Mediterranean Sea from every angle. The 29m2 large terrace in front of the living room seamlessly combines the indoor and outdoor areas, creating an extremely spacious and airy living environment. On the same level is the master bedroom with sea views and bathroom en suite with bathtub and shower as well as a dressing area. There are also two further bedrooms that share a family bathroom with spacious shower and a guest toilet. The highlight is the magnificent 110 m2 roof terrace with panoramic views, which gives you plenty of scope for social events with your family and friends. Within the upscale private resort, you can enjoy attractive communal facilities for your relaxation and fitness. These include extensive, Mediterranean gardens with 4 large outdoor pools, sun loungers and chill-out beds, an outdoor lounge bar area, a spa with sauna, steam bath, indoor swimming pool and fitness studio, as well as a coffee shop and co-working lounge. - Includes 2 parking