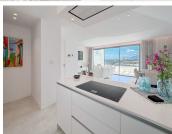

R4821937

Santa Clara

REF# R4821937 1.980.000 €

| BEDS | BATHS | BUILT  | TERRACE |
|------|-------|--------|---------|
| 3    | 3     | 183 m² | 139 m²  |

The contemporary 3-bedroom duplex penthouse with terrace and roof terrace - both with panoramic views of the mountains and the Mediterranean - is located in one of the most sought-after locations surrounded by the fairways of the Santa Clara Golf Course and just a few minutes drive to beautiful sandy beaches and all amenities. The west-facing penthouse on the Santa Clara Golf Course will fascinate you with picturesque sunsets. The floor-to-ceiling panoramic windows of the open-plan living room with dining area and fully equipped kitchen offer you fantastic views of the mountains and the Mediterranean Sea from every angle. The 29m2 large terrace in front of the living room seamlessly combines the indoor and outdoor areas, creating an extremely spacious and airy living environment. On the same level is the master bedroom with sea views and bathroom en suite with bathtub and shower as well as a dressing area. There are also two further bedrooms that share a family bathroom with spacious shower and a guest toilet. The highlight is the magnificent 110 m2 roof terrace with panoramic views, which gives you plenty of scope for social events with your family and friends. Within the upscale private resort, you can enjoy attractive communal facilities for your relaxation and fitness. These include extensive, Mediterranean gardens with 4 large outdoor pools, sun loungers and chill-out beds, an outdoor lounge bar area, a spa with sauna, steam bath, indoor swimming pool and fitness studio, as well as a coffee shop and co-working lounge. - Includes 2 parking