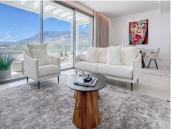

R4821937

Santa Clara

REF# R4821937 1.980.000 €

| BEDS | BATHS | BUILT  | TERRACE |
|------|-------|--------|---------|
| 3    | 3     | 183 m² | 139 m²  |

The contemporary 3-bedroom duplex penthouse with terrace and roof terrace - both with panoramic views of the mountains and the Mediterranean - is located in one of the most sought-after locations surrounded by the fairways of the Santa Clara Golf Course and just a few minutes drive to beautiful sandy beaches and all amenities. The west-facing penthouse on the Santa Clara Golf Course will fascinate you with picturesque sunsets. The floor-to-ceiling panoramic windows of the open-plan living room with dining area and fully equipped kitchen offer you fantastic views of the mountains and the Mediterranean Sea from every angle. The 29m2 large terrace in front of the living room seamlessly combines the indoor and outdoor areas, creating an extremely spacious and airy living environment. On the same level is the master bedroom with sea views and bathroom en suite with bathtub and shower as well as a dressing area. There are also two further bedrooms that share a family bathroom with spacious shower and a guest toilet. The highlight is the magnificent 110 m2 roof terrace with panoramic views, which gives you plenty of scope for social events with your family and friends. Within the upscale private resort, you can enjoy attractive communal facilities for your relaxation and fitness. These include extensive, Mediterranean gardens with 4 large outdoor pools, sun loungers and chill-out beds, an outdoor lounge bar area, a spa with sauna, steam bath, indoor swimming pool and fitness studio, as well as a coffee shop and co-working lounge. - Includes 2 parking