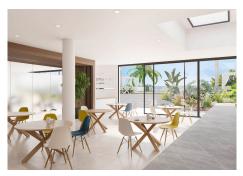

R4821937

Santa Clara

REF# R4821937 1.980.000 €

| BEDS | BATHS | BUILT  | TERRACE |
|------|-------|--------|---------|
| 3    | 3     | 183 m² | 139 m²  |

The contemporary 3-bedroom duplex penthouse with terrace and roof terrace - both with panoramic views of the mountains and the Mediterranean - is located in one of the most sought-after locations surrounded by the fairways of the Santa Clara Golf Course and just a few minutes drive to beautiful sandy beaches and all amenities. The west-facing penthouse on the Santa Clara Golf Course will fascinate you with picturesque sunsets. The floor-to-ceiling panoramic windows of the open-plan living room with dining area and fully equipped kitchen offer you fantastic views of the mountains and the Mediterranean Sea from every angle. The 29m2 large terrace in front of the living room seamlessly combines the indoor and outdoor areas, creating an extremely spacious and airy living environment. On the same level is the master bedroom with sea views and bathroom en suite with bathtub and shower as well as a dressing area. There are also two further bedrooms that share a family bathroom with spacious shower and a guest toilet. The highlight is the magnificent 110 m2 roof terrace with panoramic views, which gives you plenty of scope for social events with your family and friends. Within the upscale private resort, you can enjoy attractive communal facilities for your relaxation and fitness. These include extensive, Mediterranean gardens with 4 large outdoor pools, sun loungers and chill-out beds, an outdoor lounge bar area, a spa with sauna, steam bath, indoor swimming pool and fitness studio, as well as a coffee shop and co-working lounge. - Includes 2 parking