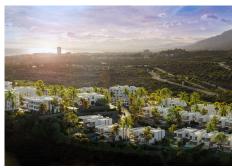

R4821937

Santa Clara

REF# R4821937 1.980.000 €

| BEDS | BATHS | BUILT  | TERRACE |
|------|-------|--------|---------|
| 3    | 3     | 183 m² | 139 m²  |

The contemporary 3-bedroom duplex penthouse with terrace and roof terrace - both with panoramic views of the mountains and the Mediterranean - is located in one of the most sought-after locations surrounded by the fairways of the Santa Clara Golf Course and just a few minutes drive to beautiful sandy beaches and all amenities. The west-facing penthouse on the Santa Clara Golf Course will fascinate you with picturesque sunsets. The floor-to-ceiling panoramic windows of the open-plan living room with dining area and fully equipped kitchen offer you fantastic views of the mountains and the Mediterranean Sea from every angle. The 29m2 large terrace in front of the living room seamlessly combines the indoor and outdoor areas, creating an extremely spacious and airy living environment. On the same level is the master bedroom with sea views and bathroom en suite with bathtub and shower as well as a dressing area. There are also two further bedrooms that share a family bathroom with spacious shower and a guest toilet. The highlight is the magnificent 110 m2 roof terrace with panoramic views, which gives you plenty of scope for social events with your family and friends. Within the upscale private resort, you can enjoy attractive communal facilities for your relaxation and fitness. These include extensive, Mediterranean gardens with 4 large outdoor pools, sun loungers and chill-out beds, an outdoor lounge bar area, a spa with sauna, steam bath, indoor swimming pool and fitness studio, as well as a coffee shop and co-working lounge. - Includes 2 parking