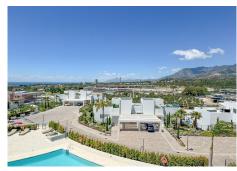

R4821937

Santa Clara

REF# R4821937 1.980.000 €

| BEDS | BATHS | BUILT  | TERRACE |
|------|-------|--------|---------|
| 3    | 3     | 183 m² | 139 m²  |

The contemporary 3-bedroom duplex penthouse with terrace and roof terrace - both with panoramic views of the mountains and the Mediterranean - is located in one of the most sought-after locations surrounded by the fairways of the Santa Clara Golf Course and just a few minutes drive to beautiful sandy beaches and all amenities. The west-facing penthouse on the Santa Clara Golf Course will fascinate you with picturesque sunsets. The floor-to-ceiling panoramic windows of the open-plan living room with dining area and fully equipped kitchen offer you fantastic views of the mountains and the Mediterranean Sea from every angle. The 29m2 large terrace in front of the living room seamlessly combines the indoor and outdoor areas, creating an extremely spacious and airy living environment. On the same level is the master bedroom with sea views and bathroom en suite with bathtub and shower as well as a dressing area. There are also two further bedrooms that share a family bathroom with spacious shower and a guest toilet. The highlight is the magnificent 110 m2 roof terrace with panoramic views, which gives you plenty of scope for social events with your family and friends. Within the upscale private resort, you can enjoy attractive communal facilities for your relaxation and fitness. These include extensive, Mediterranean gardens with 4 large outdoor pools, sun loungers and chill-out beds, an outdoor lounge bar area, a spa with sauna, steam bath, indoor swimming pool and fitness studio, as well as a coffee shop and co-working lounge. - Includes 2 parking