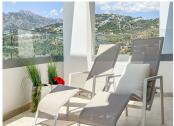

R4821937

Santa Clara

REF# R4821937 1.980.000 €

| BEDS | BATHS | BUILT  | TERRACE |
|------|-------|--------|---------|
| 3    | 3     | 183 m² | 139 m²  |

The contemporary 3-bedroom duplex penthouse with terrace and roof terrace - both with panoramic views of the mountains and the Mediterranean - is located in one of the most sought-after locations surrounded by the fairways of the Santa Clara Golf Course and just a few minutes drive to beautiful sandy beaches and all amenities. The west-facing penthouse on the Santa Clara Golf Course will fascinate you with picturesque sunsets. The floor-to-ceiling panoramic windows of the open-plan living room with dining area and fully equipped kitchen offer you fantastic views of the mountains and the Mediterranean Sea from every angle. The 29m2 large terrace in front of the living room seamlessly combines the indoor and outdoor areas, creating an extremely spacious and airy living environment. On the same level is the master bedroom with sea views and bathroom en suite with bathtub and shower as well as a dressing area. There are also two further bedrooms that share a family bathroom with spacious shower and a guest toilet. The highlight is the magnificent 110 m2 roof terrace with panoramic views, which gives you plenty of scope for social events with your family and friends. Within the upscale private resort, you can enjoy attractive communal facilities for your relaxation and fitness. These include extensive, Mediterranean gardens with 4 large outdoor pools, sun loungers and chill-out beds, an outdoor lounge bar area, a spa with sauna, steam bath, indoor swimming pool and fitness studio, as well as a coffee shop and co-working lounge. - Includes 2 parking