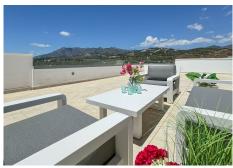

R4821937

Santa Clara

REF# R4821937 1.980.000 €

| BEDS | BATHS | BUILT  | TERRACE |
|------|-------|--------|---------|
| 3    | 3     | 183 m² | 139 m²  |

The contemporary 3-bedroom duplex penthouse with terrace and roof terrace - both with panoramic views of the mountains and the Mediterranean - is located in one of the most sought-after locations surrounded by the fairways of the Santa Clara Golf Course and just a few minutes drive to beautiful sandy beaches and all amenities. The west-facing penthouse on the Santa Clara Golf Course will fascinate you with picturesque sunsets. The floor-to-ceiling panoramic windows of the open-plan living room with dining area and fully equipped kitchen offer you fantastic views of the mountains and the Mediterranean Sea from every angle. The 29m2 large terrace in front of the living room seamlessly combines the indoor and outdoor areas, creating an extremely spacious and airy living environment. On the same level is the master bedroom with sea views and bathroom en suite with bathtub and shower as well as a dressing area. There are also two further bedrooms that share a family bathroom with spacious shower and a guest toilet. The highlight is the magnificent 110 m2 roof terrace with panoramic views, which gives you plenty of scope for social events with your family and friends. Within the upscale private resort, you can enjoy attractive communal facilities for your relaxation and fitness. These include extensive, Mediterranean gardens with 4 large outdoor pools, sun loungers and chill-out beds, an outdoor lounge bar area, a spa with sauna, steam bath, indoor swimming pool and fitness studio, as well as a coffee shop and co-working lounge. - Includes 2 parking