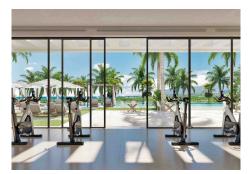

R4821937

Santa Clara

REF# R4821937 1.980.000 €

| BEDS | BATHS | BUILT  | TERRACE |
|------|-------|--------|---------|
| 3    | 3     | 183 m² | 139 m²  |

The contemporary 3-bedroom duplex penthouse with terrace and roof terrace - both with panoramic views of the mountains and the Mediterranean - is located in one of the most sought-after locations surrounded by the fairways of the Santa Clara Golf Course and just a few minutes drive to beautiful sandy beaches and all amenities. The west-facing penthouse on the Santa Clara Golf Course will fascinate you with picturesque sunsets. The floor-to-ceiling panoramic windows of the open-plan living room with dining area and fully equipped kitchen offer you fantastic views of the mountains and the Mediterranean Sea from every angle. The 29m2 large terrace in front of the living room seamlessly combines the indoor and outdoor areas, creating an extremely spacious and airy living environment. On the same level is the master bedroom with sea views and bathroom en suite with bathtub and shower as well as a dressing area. There are also two further bedrooms that share a family bathroom with spacious shower and a guest toilet. The highlight is the magnificent 110 m2 roof terrace with panoramic views, which gives you plenty of scope for social events with your family and friends. Within the upscale private resort, you can enjoy attractive communal facilities for your relaxation and fitness. These include extensive, Mediterranean gardens with 4 large outdoor pools, sun loungers and chill-out beds, an outdoor lounge bar area, a spa with sauna, steam bath, indoor swimming pool and fitness studio, as well as a coffee shop and co-working lounge. - Includes 2 parking