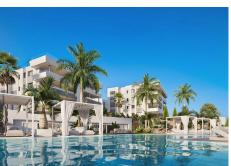

R4821937

Santa Clara

REF# R4821937 1.980.000 €

| BEDS | BATHS | BUILT  | TERRACE |
|------|-------|--------|---------|
| 3    | 3     | 183 m² | 139 m²  |

The contemporary 3-bedroom duplex penthouse with terrace and roof terrace - both with panoramic views of the mountains and the Mediterranean - is located in one of the most sought-after locations surrounded by the fairways of the Santa Clara Golf Course and just a few minutes drive to beautiful sandy beaches and all amenities. The west-facing penthouse on the Santa Clara Golf Course will fascinate you with picturesque sunsets. The floor-to-ceiling panoramic windows of the open-plan living room with dining area and fully equipped kitchen offer you fantastic views of the mountains and the Mediterranean Sea from every angle. The 29m2 large terrace in front of the living room seamlessly combines the indoor and outdoor areas, creating an extremely spacious and airy living environment. On the same level is the master bedroom with sea views and bathroom en suite with bathtub and shower as well as a dressing area. There are also two further bedrooms that share a family bathroom with spacious shower and a guest toilet. The highlight is the magnificent 110 m2 roof terrace with panoramic views, which gives you plenty of scope for social events with your family and friends. Within the upscale private resort, you can enjoy attractive communal facilities for your relaxation and fitness. These include extensive, Mediterranean gardens with 4 large outdoor pools, sun loungers and chill-out beds, an outdoor lounge bar area, a spa with sauna, steam bath, indoor swimming pool and fitness studio, as well as a coffee shop and co-working lounge. - Includes 2 parking