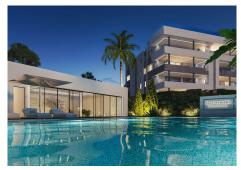

R4821937

Santa Clara

REF# R4821937 1.980.000 €

| BEDS | BATHS | BUILT  | TERRACE |
|------|-------|--------|---------|
| 3    | 3     | 183 m² | 139 m²  |

The contemporary 3-bedroom duplex penthouse with terrace and roof terrace - both with panoramic views of the mountains and the Mediterranean - is located in one of the most sought-after locations surrounded by the fairways of the Santa Clara Golf Course and just a few minutes drive to beautiful sandy beaches and all amenities. The west-facing penthouse on the Santa Clara Golf Course will fascinate you with picturesque sunsets. The floor-to-ceiling panoramic windows of the open-plan living room with dining area and fully equipped kitchen offer you fantastic views of the mountains and the Mediterranean Sea from every angle. The 29m2 large terrace in front of the living room seamlessly combines the indoor and outdoor areas, creating an extremely spacious and airy living environment. On the same level is the master bedroom with sea views and bathroom en suite with bathtub and shower as well as a dressing area. There are also two further bedrooms that share a family bathroom with spacious shower and a guest toilet. The highlight is the magnificent 110 m2 roof terrace with panoramic views, which gives you plenty of scope for social events with your family and friends. Within the upscale private resort, you can enjoy attractive communal facilities for your relaxation and fitness. These include extensive, Mediterranean gardens with 4 large outdoor pools, sun loungers and chill-out beds, an outdoor lounge bar area, a spa with sauna, steam bath, indoor swimming pool and fitness studio, as well as a coffee shop and co-working lounge. - Includes 2 parking