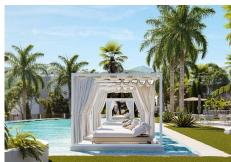

R4821937

Santa Clara

REF# R4821937 1.980.000 €

| BEDS | BATHS | BUILT  | TERRACE |
|------|-------|--------|---------|
| 3    | 3     | 183 m² | 139 m²  |

The contemporary 3-bedroom duplex penthouse with terrace and roof terrace - both with panoramic views of the mountains and the Mediterranean - is located in one of the most sought-after locations surrounded by the fairways of the Santa Clara Golf Course and just a few minutes drive to beautiful sandy beaches and all amenities. The west-facing penthouse on the Santa Clara Golf Course will fascinate you with picturesque sunsets. The floor-to-ceiling panoramic windows of the open-plan living room with dining area and fully equipped kitchen offer you fantastic views of the mountains and the Mediterranean Sea from every angle. The 29m2 large terrace in front of the living room seamlessly combines the indoor and outdoor areas, creating an extremely spacious and airy living environment. On the same level is the master bedroom with sea views and bathroom en suite with bathtub and shower as well as a dressing area. There are also two further bedrooms that share a family bathroom with spacious shower and a guest toilet. The highlight is the magnificent 110 m2 roof terrace with panoramic views, which gives you plenty of scope for social events with your family and friends. Within the upscale private resort, you can enjoy attractive communal facilities for your relaxation and fitness. These include extensive, Mediterranean gardens with 4 large outdoor pools, sun loungers and chill-out beds, an outdoor lounge bar area, a spa with sauna, steam bath, indoor swimming pool and fitness studio, as well as a coffee shop and co-working lounge. - Includes 2 parking