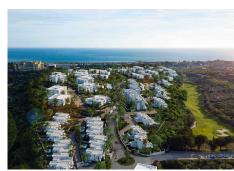

R4821937

Santa Clara

REF# R4821937 1.980.000 €

| BEDS | BATHS | BUILT  | TERRACE |
|------|-------|--------|---------|
| 3    | 3     | 183 m² | 139 m²  |

The contemporary 3-bedroom duplex penthouse with terrace and roof terrace - both with panoramic views of the mountains and the Mediterranean - is located in one of the most sought-after locations surrounded by the fairways of the Santa Clara Golf Course and just a few minutes drive to beautiful sandy beaches and all amenities. The west-facing penthouse on the Santa Clara Golf Course will fascinate you with picturesque sunsets. The floor-to-ceiling panoramic windows of the open-plan living room with dining area and fully equipped kitchen offer you fantastic views of the mountains and the Mediterranean Sea from every angle. The 29m2 large terrace in front of the living room seamlessly combines the indoor and outdoor areas, creating an extremely spacious and airy living environment. On the same level is the master bedroom with sea views and bathroom en suite with bathtub and shower as well as a dressing area. There are also two further bedrooms that share a family bathroom with spacious shower and a guest toilet. The highlight is the magnificent 110 m2 roof terrace with panoramic views, which gives you plenty of scope for social events with your family and friends. Within the upscale private resort, you can enjoy attractive communal facilities for your relaxation and fitness. These include extensive, Mediterranean gardens with 4 large outdoor pools, sun loungers and chill-out beds, an outdoor lounge bar area, a spa with sauna, steam bath, indoor swimming pool and fitness studio, as well as a coffee shop and co-working lounge. - Includes 2 parking