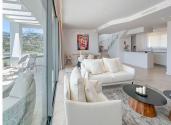

R4821937

Santa Clara

REF# R4821937 1.980.000 €

| BEDS | BATHS | BUILT  | TERRACE |
|------|-------|--------|---------|
| 3    | 3     | 183 m² | 139 m²  |

The contemporary 3-bedroom duplex penthouse with terrace and roof terrace - both with panoramic views of the mountains and the Mediterranean - is located in one of the most sought-after locations surrounded by the fairways of the Santa Clara Golf Course and just a few minutes drive to beautiful sandy beaches and all amenities. The west-facing penthouse on the Santa Clara Golf Course will fascinate you with picturesque sunsets. The floor-to-ceiling panoramic windows of the open-plan living room with dining area and fully equipped kitchen offer you fantastic views of the mountains and the Mediterranean Sea from every angle. The 29m2 large terrace in front of the living room seamlessly combines the indoor and outdoor areas, creating an extremely spacious and airy living environment. On the same level is the master bedroom with sea views and bathroom en suite with bathtub and shower as well as a dressing area. There are also two further bedrooms that share a family bathroom with spacious shower and a guest toilet. The highlight is the magnificent 110 m2 roof terrace with panoramic views, which gives you plenty of scope for social events with your family and friends. Within the upscale private resort, you can enjoy attractive communal facilities for your relaxation and fitness. These include extensive, Mediterranean gardens with 4 large outdoor pools, sun loungers and chill-out beds, an outdoor lounge bar area, a spa with sauna, steam bath, indoor swimming pool and fitness studio, as well as a coffee shop and co-working lounge. - Includes 2 parking