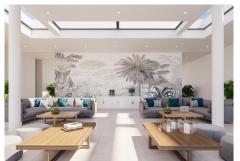

R4821937

Santa Clara

REF# R4821937 1.980.000 €

| BEDS | BATHS | BUILT  | TERRACE |
|------|-------|--------|---------|
| 3    | 3     | 183 m² | 139 m²  |

The contemporary 3-bedroom duplex penthouse with terrace and roof terrace - both with panoramic views of the mountains and the Mediterranean - is located in one of the most sought-after locations surrounded by the fairways of the Santa Clara Golf Course and just a few minutes drive to beautiful sandy beaches and all amenities. The west-facing penthouse on the Santa Clara Golf Course will fascinate you with picturesque sunsets. The floor-to-ceiling panoramic windows of the open-plan living room with dining area and fully equipped kitchen offer you fantastic views of the mountains and the Mediterranean Sea from every angle. The 29m2 large terrace in front of the living room seamlessly combines the indoor and outdoor areas, creating an extremely spacious and airy living environment. On the same level is the master bedroom with sea views and bathroom en suite with bathtub and shower as well as a dressing area. There are also two further bedrooms that share a family bathroom with spacious shower and a guest toilet. The highlight is the magnificent 110 m2 roof terrace with panoramic views, which gives you plenty of scope for social events with your family and friends. Within the upscale private resort, you can enjoy attractive communal facilities for your relaxation and fitness. These include extensive, Mediterranean gardens with 4 large outdoor pools, sun loungers and chill-out beds, an outdoor lounge bar area, a spa with sauna, steam bath, indoor swimming pool and fitness studio, as well as a coffee shop and co-working lounge. - Includes 2 parking