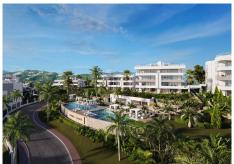

R4821937

Santa Clara

REF# R4821937 1.980.000 €

| BEDS | BATHS | BUILT  | TERRACE |
|------|-------|--------|---------|
| 3    | 3     | 183 m² | 139 m²  |

The contemporary 3-bedroom duplex penthouse with terrace and roof terrace - both with panoramic views of the mountains and the Mediterranean - is located in one of the most sought-after locations surrounded by the fairways of the Santa Clara Golf Course and just a few minutes drive to beautiful sandy beaches and all amenities. The west-facing penthouse on the Santa Clara Golf Course will fascinate you with picturesque sunsets. The floor-to-ceiling panoramic windows of the open-plan living room with dining area and fully equipped kitchen offer you fantastic views of the mountains and the Mediterranean Sea from every angle. The 29m2 large terrace in front of the living room seamlessly combines the indoor and outdoor areas, creating an extremely spacious and airy living environment. On the same level is the master bedroom with sea views and bathroom en suite with bathtub and shower as well as a dressing area. There are also two further bedrooms that share a family bathroom with spacious shower and a guest toilet. The highlight is the magnificent 110 m2 roof terrace with panoramic views, which gives you plenty of scope for social events with your family and friends. Within the upscale private resort, you can enjoy attractive communal facilities for your relaxation and fitness. These include extensive, Mediterranean gardens with 4 large outdoor pools, sun loungers and chill-out beds, an outdoor lounge bar area, a spa with sauna, steam bath, indoor swimming pool and fitness studio, as well as a coffee shop and co-working lounge. - Includes 2 parking