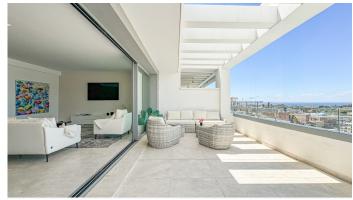

R4821937

Santa Clara

REF# R4821937 1.980.000 €

| BEDS | BATHS | BUILT  | TERRACE |
|------|-------|--------|---------|
| 3    | 3     | 183 m² | 139 m²  |

The contemporary 3-bedroom duplex penthouse with terrace and roof terrace - both with panoramic views of the mountains and the Mediterranean - is located in one of the most sought-after locations surrounded by the fairways of the Santa Clara Golf Course and just a few minutes drive to beautiful sandy beaches and all amenities. The west-facing penthouse on the Santa Clara Golf Course will fascinate you with picturesque sunsets. The floor-to-ceiling panoramic windows of the open-plan living room with dining area and fully equipped kitchen offer you fantastic views of the mountains and the Mediterranean Sea from every angle. The 29m2 large terrace in front of the living room seamlessly combines the indoor and outdoor areas, creating an extremely spacious and airy living environment. On the same level is the master bedroom with sea views and bathroom en suite with bathtub and shower as well as a dressing area. There are also two further bedrooms that share a family bathroom with spacious shower and a guest toilet. The highlight is the magnificent 110 m2 roof terrace with panoramic views, which gives you plenty of scope for social events with your family and friends. Within the upscale private resort, you can enjoy attractive communal facilities for your relaxation and fitness. These include extensive, Mediterranean gardens with 4 large outdoor pools, sun loungers and chill-out beds, an outdoor lounge bar area, a spa with sauna, steam bath, indoor swimming pool and fitness studio, as well as a coffee shop and co-working lounge. - Includes 2 parking