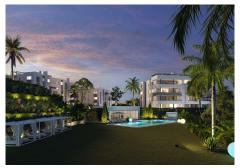

R4821937

Santa Clara

REF# R4821937 1.980.000 €

| BEDS | BATHS | BUILT  | TERRACE |
|------|-------|--------|---------|
| 3    | 3     | 183 m² | 139 m²  |

The contemporary 3-bedroom duplex penthouse with terrace and roof terrace - both with panoramic views of the mountains and the Mediterranean - is located in one of the most sought-after locations surrounded by the fairways of the Santa Clara Golf Course and just a few minutes drive to beautiful sandy beaches and all amenities. The west-facing penthouse on the Santa Clara Golf Course will fascinate you with picturesque sunsets. The floor-to-ceiling panoramic windows of the open-plan living room with dining area and fully equipped kitchen offer you fantastic views of the mountains and the Mediterranean Sea from every angle. The 29m2 large terrace in front of the living room seamlessly combines the indoor and outdoor areas, creating an extremely spacious and airy living environment. On the same level is the master bedroom with sea views and bathroom en suite with bathtub and shower as well as a dressing area. There are also two further bedrooms that share a family bathroom with spacious shower and a guest toilet. The highlight is the magnificent 110 m2 roof terrace with panoramic views, which gives you plenty of scope for social events with your family and friends. Within the upscale private resort, you can enjoy attractive communal facilities for your relaxation and fitness. These include extensive, Mediterranean gardens with 4 large outdoor pools, sun loungers and chill-out beds, an outdoor lounge bar area, a spa with sauna, steam bath, indoor swimming pool and fitness studio, as well as a coffee shop and co-working lounge. - Includes 2 parking