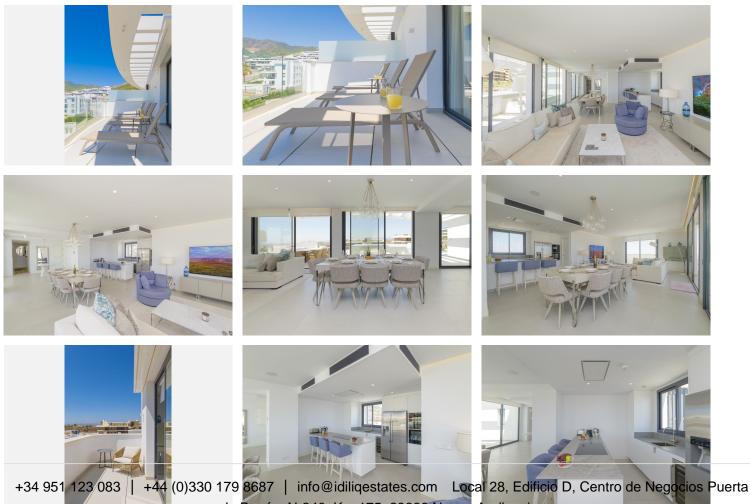

The home can be accessed from the building's stairs and also via elevator from the garage, thanks to a door that opens directly into the spacious living-dining room with an open kitchen fully equipped with high-end Neff appliances. Next to the kitchen is the laundry room with a washing machine, dryer, and aerothermal heat pump.

The living room enjoys incredible 180° views of the sea, the entire coast, and the mountains thanks to the large windows with security glass. These open onto the large terrace with a private pool, a dining table for 8

people, sun loungers, and a space designed for an outdoor kitchen/barbecue.

In the hallway leading to the sleeping area, we find a guest toilet, a full bathroom with a shower, two guest bedrooms with built-in wardrobes, and the master bedroom with a comfortable dressing room and a full ensuite bathroom with a bathtub and shower.