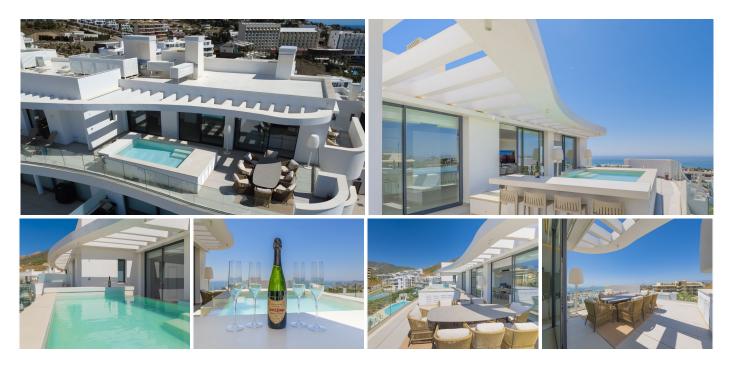

## Fuengirola

REF# R5002345 1.595.000 €

| BEDS | BATHS | BUILT  | TERRACE |
|------|-------|--------|---------|
| 3    | 3     | 272 m² | 93 m²   |

We present this incredible penthouse/sky villa located in the luxurious Higuerón West 217 complex of Higuerón Resort, overlooking the entire Fuengirola coast.

Close to Benalmádena, Marbella, Puerto Banús, and Málaga, it offers much more than sun and sand. Unsurpassed culinary, cultural, sports, nature, and leisure experiences, all in one place. You can finally enjoy a relaxed and healthy lifestyle, thanks to all the sports facilities, spa, and beach club, to which you will have preferential access.

The living room enjoys incredible 180° views of the sea, the entire coast, and the mountains thanks to the large windows with security glass. These open onto the large terrace with a private pool, a dining table for 8

people, sun loungers, and a space designed for an outdoor kitchen/barbecue.

In the hallway leading to the sleeping area, we find a guest toilet, a full bathroom with a shower, two guest bedrooms with built-in wardrobes, and the master bedroom with a comfortable dressing room and a full ensuite bathroom with a bathtub and shower.