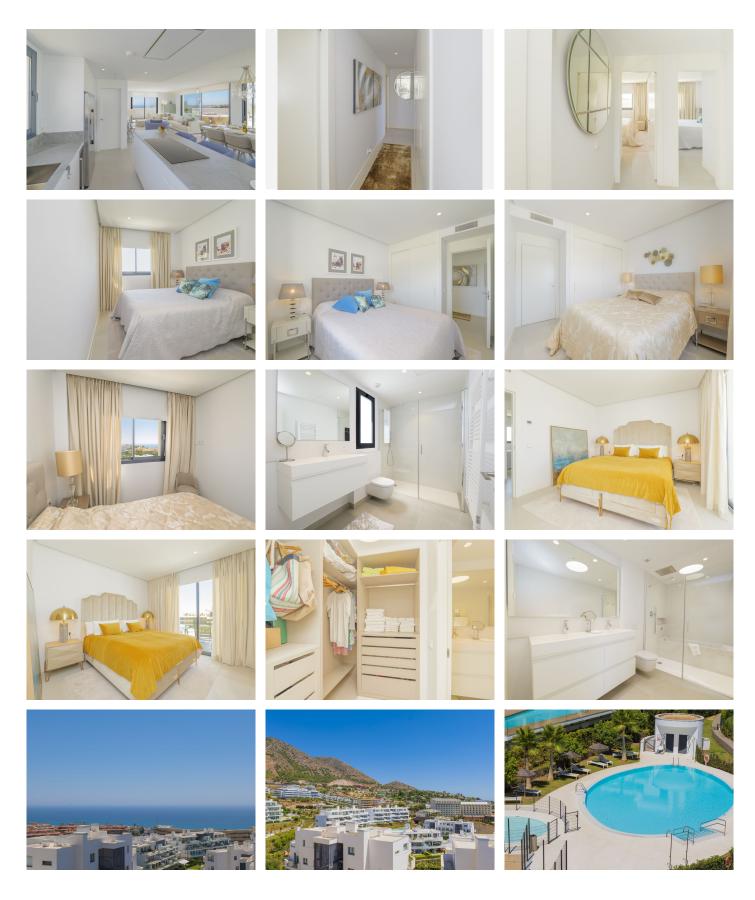

people, sun loungers, and a space designed for an outdoor kitchen/barbecue.

In the hallway leading to the sleeping area, we find a guest toilet, a full bathroom with a shower, two guest bedrooms with built-in wardrobes, and the master bedroom with a comfortable dressing room and a full ensuite bathroom with a bathtub and shower.

All the furniture, fabrics, and decor are of high quality and are included in the sale price.

Don't miss the opportunity to visit this incredible property: pure quality of life.

Title Deed: Total built area of 272m2 includes an enclosed interior area of 150.83m2, a 93.86m2 terrace, a 10.80m2 infinity pool, a 12.75m2 balcony, and a 19.69m2 common area. Two parking spaces, each measuring 28.64m2, and a 9.51m2 storage room. Construction year: 2021. Approximate expenses: Property Tax (IBIU): €1,275 per year (2024) – Waste tax: €172 per year (2024) – Community and community fees: €499.41 per month.