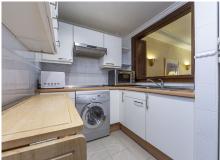

## R4879972 ● NEW GOLDEN MILE REF# R4879972 485.000 €

| BEDS | BATHS | BUILT  | TERRACE |
|------|-------|--------|---------|
| 1    | 2     | 104 m² | 31 m²   |

Elegant 1-bedroom apartment for sale in the Private wing of the prestigious 5\* Kempinski hotel. With southwest orientation, glazed terrace to enjoy the wonderful climate of the Costa del Sol all year round. Large living room with access to the terrace. Guest bathroom and kitchen equipped with window to the living room. Bedroom with en-suite bathroom and dressing room. Access to the terrace from both the living room and the bedroom. The Kempinski Hotel is located on the beachfront, next to Laguna Village and within walking distance of Estepona city centre. Ideally located on the beach of Estepona's New Golden Mile and a 10minute drive from several golf courses and shopping centers. Apartments and equipped kitchen with window to the living room. Bedroom with en-suite bathroom and dressing room. Access to the terrace from both the living room and the bedroom. Owners of the Private Wing have access to all the services of the Kempinski 5\*GL hotel and also special discounts in restaurants, SPA and kids club. The hotel is just a step away from Laguna Village and the center of Estepona. 135 m2 apartment in Kempinski, 1 bedroom, 2 bathrooms, kitchen, 31.00 meter terrace, exterior, very bright, west facing, 1 garage space and separate living room CHARACTERISTICS: Heating: A/C Hot - Cold Air-conditioning Elevator Physical doorman/24 hours Condition: very good