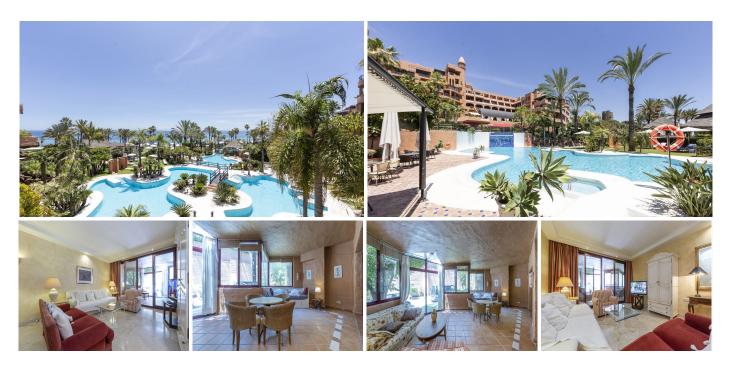

## R4879972 ● NEW GOLDEN MILE REF# R4879972 485.000 €

| BEDS | BATHS | BUILT  | TERRACE |
|------|-------|--------|---------|
| 1    | 2     | 104 m² | 31 m²   |

Elegant 1-bedroom apartment for sale in the Private wing of the prestigious 5\* Kempinski hotel. With southwest orientation, glazed terrace to enjoy the wonderful climate of the Costa del Sol all year round. Large living room with access to the terrace. Guest bathroom and kitchen equipped with window to the living room. Bedroom with en-suite bathroom and dressing room. Access to the terrace from both the living room and the bedroom. The Kempinski Hotel is located on the beachfront, next to Laguna Village and within walking distance of Estepona city centre. Ideally located on the beach of Estepona's New Golden Mile and a 10minute drive from several golf courses and shopping centers. Apartments and equipped kitchen with window to the living room. Bedroom with en-suite bathroom and dressing room. Access to the terrace from both the living room and the bedroom. Owners of the Private Wing have access to all the services of the Kempinski 5\*GL hotel and also special discounts in restaurants, SPA and kids club. The hotel is just a step away from Laguna Village and the center of Estepona. 135 m2 apartment in Kempinski, 1 bedroom, 2 bathrooms, kitchen, 31.00 meter terrace, exterior, very bright, west facing, 1 garage space and separate living room CHARACTERISTICS: Heating: A/C Hot - Cold Air-conditioning Elevator Physical doorman/24 hours Condition: very good