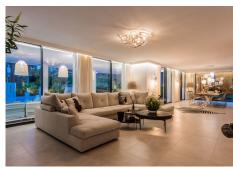

## **INTERIOR**

The interior features the latest technological advances. It is also stylishly designed, combining neutral colours with touches of wood, providing a warm and comfortable atmosphere. The left wing of the main floor houses two beautiful bedrooms with direct access to the garden. The rest of the area is designed to satisfy the most demanding tastes, as one can find a large living area connected to a high-end kitchen, as well as an impressive cinema room for quieter days. This is a property where elegance and design stand out, making it a coveted gem.