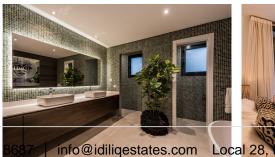

## **INTERIOR**

The interior features the latest technological advances. It is also stylishly designed, combining neutral colours with touches of wood, providing a warm and comfortable atmosphere. The left wing of the main floor houses two beautiful bedrooms with direct access to the garden. The rest of the area is designed to satisfy the most demanding tastes, as one can find a large living area connected to a high-end kitchen, as well as an impressive cinema room for quieter days. This is a property where elegance and design stand out, making it a coveted gem.