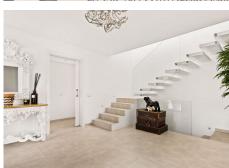

## **INTERIOR**

The interior features the latest technological advances. It is also stylishly designed, combining neutral colours with touches of wood, providing a warm and comfortable atmosphere. The left wing of the main floor houses two beautiful bedrooms with direct access to the garden. The rest of the area is designed to satisfy the most demanding tastes, as one can find a large living area connected to a high-end kitchen, as well as an impressive cinema room for quieter days. This is a property where elegance and design stand out, making it a coveted gem.