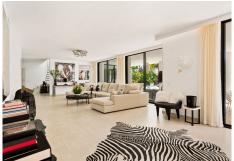

## **INTERIOR**

The interior features the latest technological advances. It is also stylishly designed, combining neutral colours with touches of wood, providing a warm and comfortable atmosphere. The left wing of the main floor houses two beautiful bedrooms with direct access to the garden. The rest of the area is designed to satisfy the most demanding tastes, as one can find a large living area connected to a high-end kitchen, as well as an impressive cinema room for quieter days. This is a property where elegance and design stand out, making it a coveted gem.