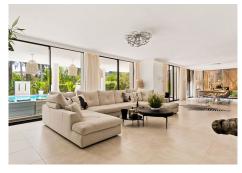

## **INTERIOR**

The interior features the latest technological advances. It is also stylishly designed, combining neutral colours with touches of wood, providing a warm and comfortable atmosphere. The left wing of the main floor houses two beautiful bedrooms with direct access to the garden. The rest of the area is designed to satisfy the most demanding tastes, as one can find a large living area connected to a high-end kitchen, as well as an impressive cinema room for quieter days. This is a property where elegance and design stand out, making it a coveted gem.