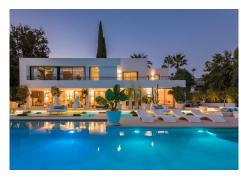

## **EXTERIOR**

The exterior of this property has a perfectly manicured and tastefully decorated garden, with several areas that guarantee the enjoyment of any family. Around a huge white barbecue, there are several comfortable chill-out areas where you can enjoy pleasant gatherings with friends. Perhaps you would prefer to organise

a more formal moonlit dinner in the outdoor dining area with a natural wooden table.