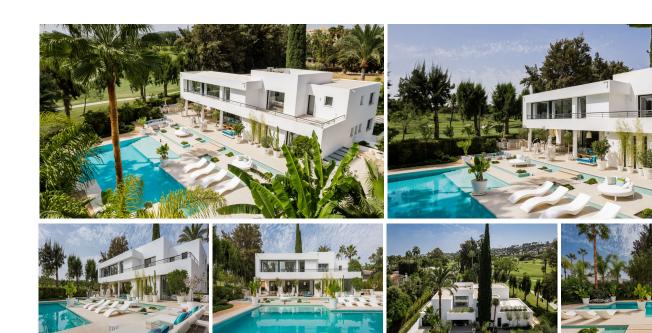

## **HIGHLIGHTS**

Wonderful frontline golf, south facing villa situated in Las Brisas. Modern and Mediterranean, let's say it's a little paradise within a prestigious golf course. A quieter property with better golf views is impossible to find.

## **EXTERIOR**

The exterior of this property has a perfectly manicured and tastefully decorated garden, with several areas that guarantee the enjoyment of any family. Around a huge white barbecue, there are several comfortable chill-out areas where you can enjoy pleasant gatherings with friends. Perhaps you would prefer to organise