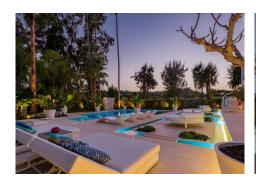

## **EXTERIOR**

The exterior of this property has a perfectly manicured and tastefully decorated garden, with several areas that guarantee the enjoyment of any family. Around a huge white barbecue, there are several comfortable chill-out areas where you can enjoy pleasant gatherings with friends. Perhaps you would prefer to organise

a more formal moonlit dinner in the outdoor dining area with a natural wooden table.