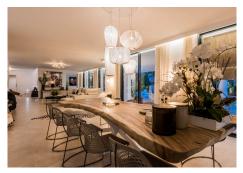

## **INTERIOR**

The interior features the latest technological advances. It is also stylishly designed, combining neutral colours with touches of wood, providing a warm and comfortable atmosphere. The left wing of the main floor houses two beautiful bedrooms with direct access to the garden. The rest of the area is designed to satisfy the most demanding tastes, as one can find a large living area connected to a high-end kitchen, as well as an impressive cinema room for quieter days. This is a property where elegance and design stand out, making it a coveted gem.