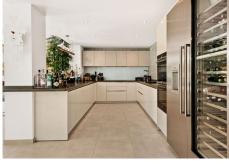

## **INTERIOR**

The interior features the latest technological advances. It is also stylishly designed, combining neutral colours with touches of wood, providing a warm and comfortable atmosphere. The left wing of the main floor houses two beautiful bedrooms with direct access to the garden. The rest of the area is designed to satisfy the most demanding tastes, as one can find a large living area connected to a high-end kitchen, as well as an impressive cinema room for quieter days. This is a property where elegance and design stand out, making it a coveted gem.