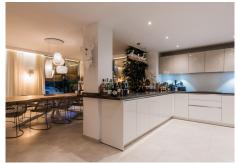

## **INTERIOR**

The interior features the latest technological advances. It is also stylishly designed, combining neutral colours with touches of wood, providing a warm and comfortable atmosphere. The left wing of the main floor houses two beautiful bedrooms with direct access to the garden. The rest of the area is designed to satisfy the most demanding tastes, as one can find a large living area connected to a high-end kitchen, as well as an impressive cinema room for quieter days. This is a property where elegance and design stand out, making it a coveted gem.