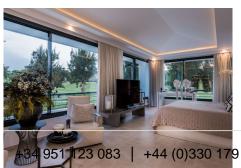

## **INTERIOR**

The interior features the latest technological advances. It is also stylishly designed, combining neutral colours with touches of wood, providing a warm and comfortable atmosphere. The left wing of the main floor houses two beautiful bedrooms with direct access to the garden. The rest of the area is designed to satisfy the most demanding tastes, as one can find a large living area connected to a high-end kitchen, as well as an impressive cinema room for quieter days. This is a property where elegance and design stand out, making it a coveted gem.