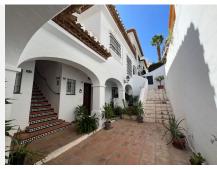

#### Mijas

REF# R4835062 210.000 €

| BEDS | BATHS | BUILT | TERRACE |
|------|-------|-------|---------|
| 1    | 1     | 74 m² | 22 m²   |

This charming first-floor duplex apartment offers 83 m<sup>2</sup> of well-maintained living space, including a 6 m<sup>2</sup> covered terrace and a 16 m<sup>2</sup> solarium. It boasts impressive views of the large community pool and a side view of the ocean. The apartment is very bright and features a spacious salon with a breakfast area, a generous bedroom, and a well-equipped kitchen. Windows in every room ensure ample natural light and ventilation. Built with thick walls, the apartment remains cool in the summer and warm in the winter. Additionally, it includes a working fireplace and two air conditioning units situated on either side of the apartment. Nestled within the tranquil urbanisation of Puebla Tranquila in Mijas, this delightful one-bedroom apartment offers the perfect retreat from the hustle and bustle of daily life. The community is a quiet blend of local residents and second homeowners. Holiday rentals are not permitted, ensuring a serene atmosphere. Enjoy the lush green surroundings, well-maintained gardens, and a refreshing community pool. Despite its peaceful setting, this apartment is conveniently located just 15 minutes from Málaga Airport, 20 minutes from Málaga city, 25 minutes from Marbella, and 10 minutes from Fuengirola.