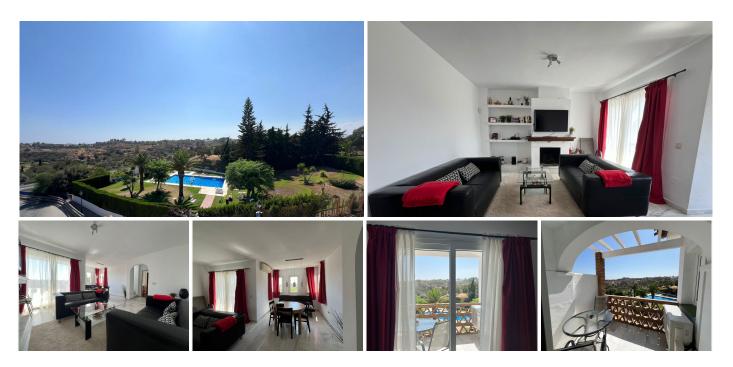

#### Mijas

REF# R4835062 210.000 €

| BEDS | BATHS | BUILT | TERRACE |
|------|-------|-------|---------|
| 1    | 1     | 74 m² | 22 m²   |

This charming first-floor duplex apartment offers 83 m<sup>2</sup> of well-maintained living space, including a 6 m<sup>2</sup> covered terrace and a 16 m<sup>2</sup> solarium. It boasts impressive views of the large community pool and a side view of the ocean. The apartment is very bright and features a spacious salon with a breakfast area, a generous bedroom, and a well-equipped kitchen. Windows in every room ensure ample natural light and ventilation. Built with thick walls, the apartment remains cool in the summer and warm in the winter. Additionally, it includes a working fireplace and two air conditioning units situated on either side of the apartment. Nestled within the tranquil urbanisation of Puebla Tranquila in Mijas, this delightful one-bedroom apartment offers the perfect retreat from the hustle and bustle of daily life. The community is a quiet blend of local residents and second homeowners. Holiday rentals are not permitted, ensuring a serene atmosphere. Enjoy the lush green surroundings, well-maintained gardens, and a refreshing community pool. Despite its peaceful setting, this apartment is conveniently located just 15 minutes from Málaga Airport, 20 minutes from Málaga city, 25 minutes from Marbella, and 10 minutes from Fuengirola.